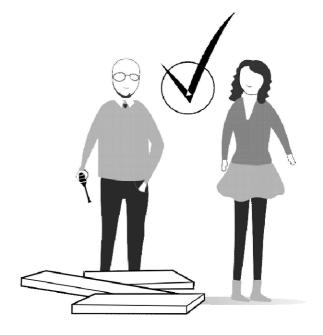

### WARNING

Serous or fatal crushing injures can occor from furnture tip-over. To prevent this furnture from tipping over it must be permanently fixed to the wall with the included wall attachment devces.