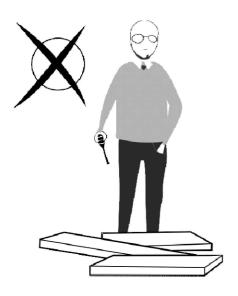

### WARNING

Serous or fatal crushing injures can occor from furnture tip-over. To prevent this furnture from tipping over it must be permanently fixed to the wall with the included wall attachment devces.