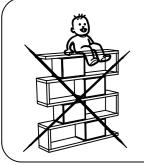

### WARNING

Serous or fatal crushing injures can occor from furnture tip-over. To prevent this furnture from tipping over it must be permanently fixed to the wall with the included wall attachment devces.