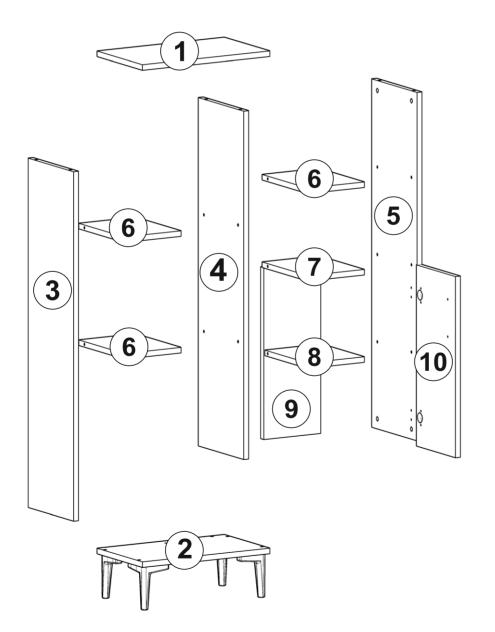

#### **EPHESUS**

#### **GENERAL VIEW**

A04 A04 A04 A04 A04 A04 

B = kapak ayar vidası

/ to connect the hinge to the door / to arrange the door oklar kapağın ayarlama yönünü gösterir. arrows to show the directions for arrangement of doors.