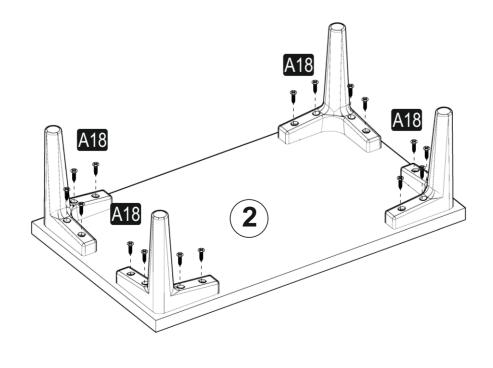

#### **GENERAL VIEW**

A04 A04 A04 A04 A04 A04 

B = kapak ayar vidası

/ to connect the hinge to the door / to arrange the door oklar kapağın ayarlama yönünü gösterir. arrows to show the directions for arrangement of doors.