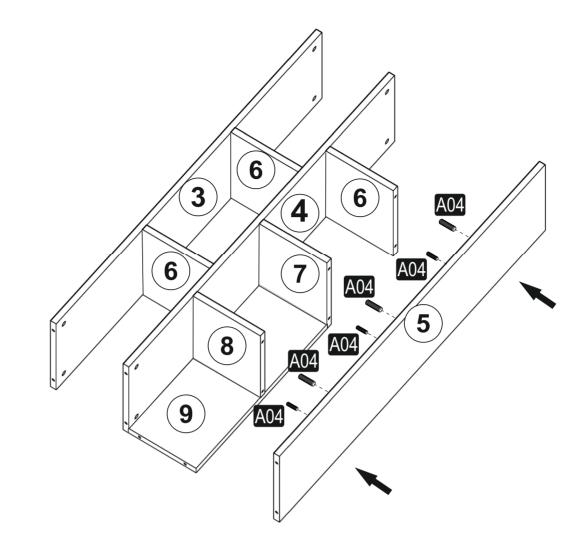

#### **GENERAL VIEW**

A04 A04 A04 A04 A04 A04 

B = kapak ayar vidası

/ to connect the hinge to the door / to arrange the door oklar kapağın ayarlama yönünü gösterir. arrows to show the directions for arrangement of doors.