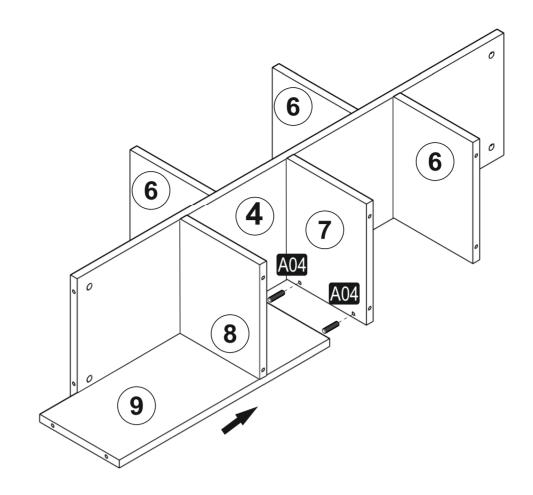

#### **GENERAL VIEW**

A04 A04 A04 A04 A04 A04 

B = kapak ayar vidası

/ to connect the hinge to the door / to arrange the door oklar kapağın ayarlama yönünü gösterir. arrows to show the directions for arrangement of doors.