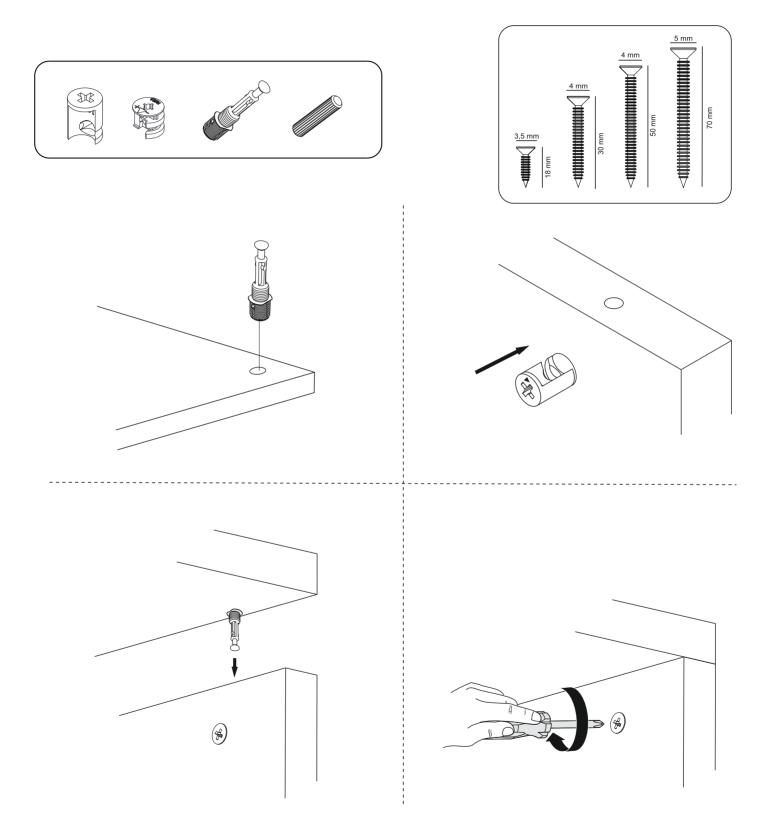

### ATTENTION !!

Minifix is the main connection material used in products. Before starting assembly, please check the drawings below.