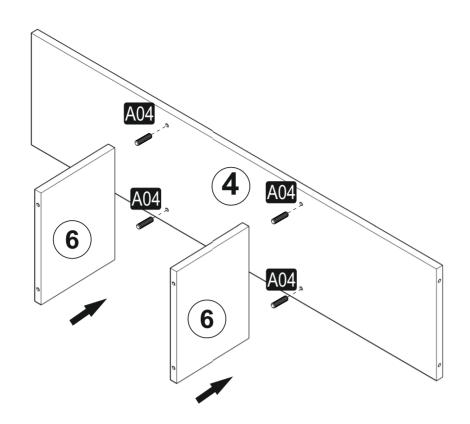

#### **GENERAL VIEW**

A04 A04 A04 A04 A04 A04 

B = kapak ayar vidası

/ to connect the hinge to the door / to arrange the door oklar kapağın ayarlama yönünü gösterir. arrows to show the directions for arrangement of doors.