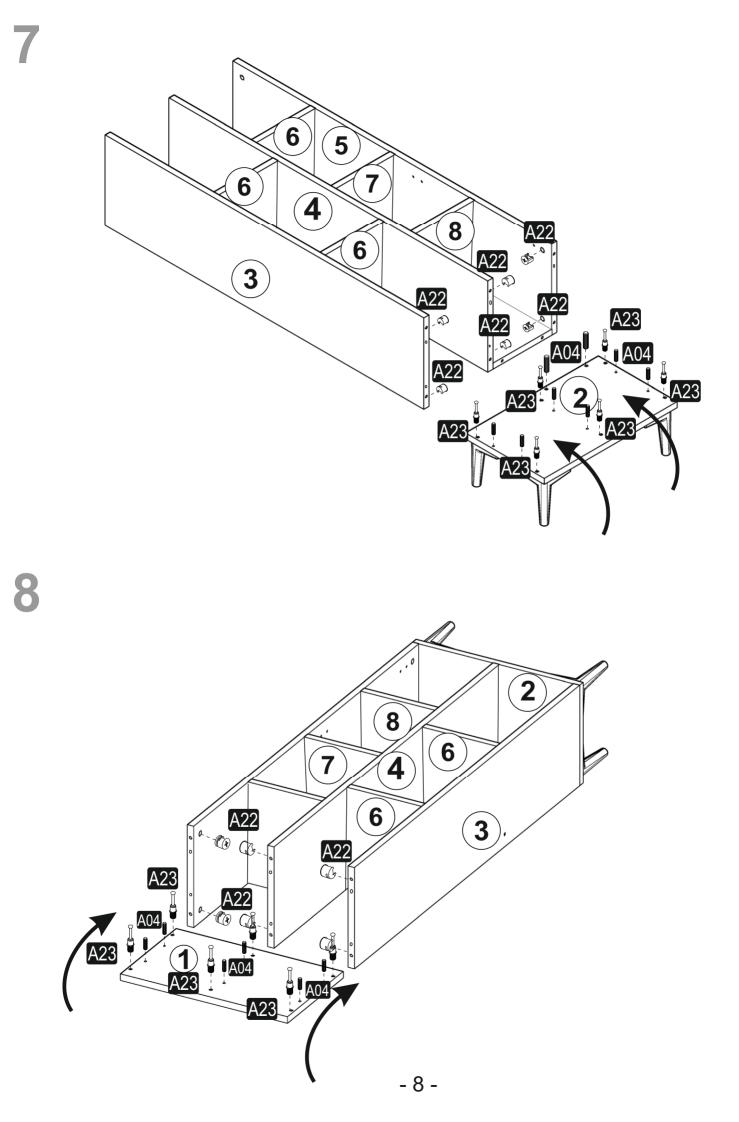

### ATTENTION !!

Minifix is the main connection material used in products. Before starting assembly, please check the drawings below.