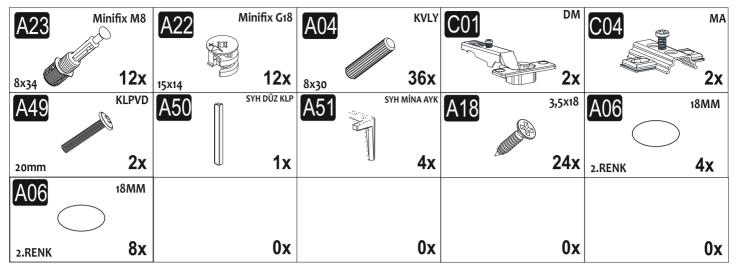

### ATTENTION !!

Minifix is the main connection material used in products. Before starting assembly, please check the drawings below.

#### ACCESSORY LIST