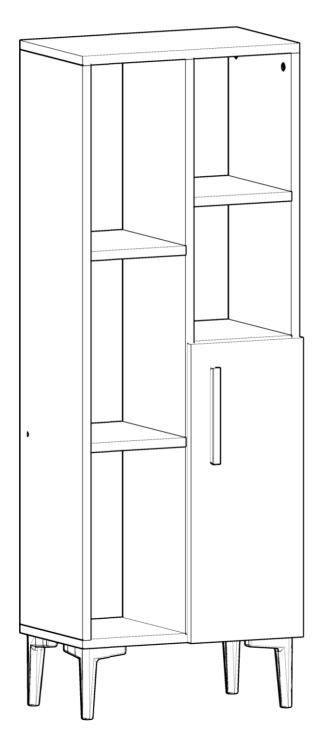

#### **EPHESUS**

#### **GENERAL VIEW**

A04 A04 A04 A04 A04 A04 

B = kapak ayar vidası

/ to connect the hinge to the door / to arrange the door oklar kapağın ayarlama yönünü gösterir. arrows to show the directions for arrangement of doors.