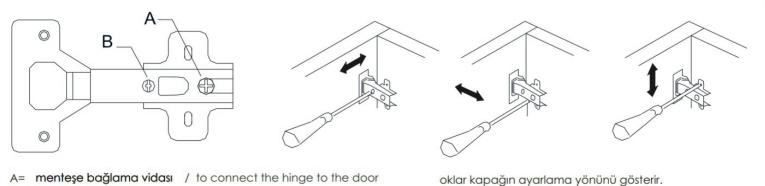

### ATTENTION !!

Minifix is the main connection material used in products. Before starting assembly, please check the drawings below.

#### **GENERAL VIEW**

A04 A04 A04 A04 A04 A04 

B = kapak ayar vidası

/ to connect the hinge to the door / to arrange the door oklar kapağın ayarlama yönünü gösterir. arrows to show the directions for arrangement of doors.