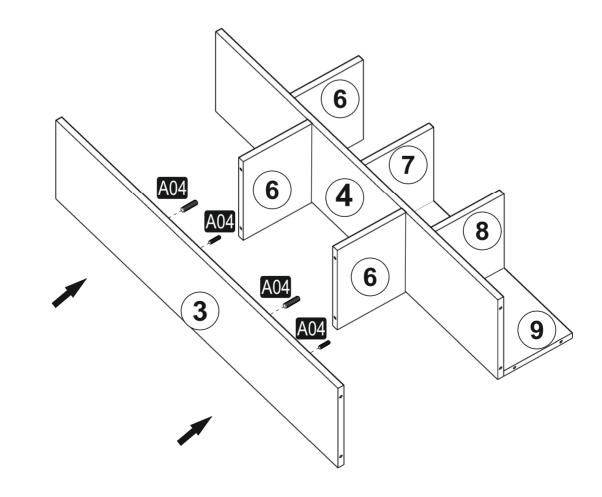

#### **GENERAL VIEW**

A04 A04 A04 A04 A04 A04 

B = kapak ayar vidası

/ to connect the hinge to the door / to arrange the door oklar kapağın ayarlama yönünü gösterir. arrows to show the directions for arrangement of doors.