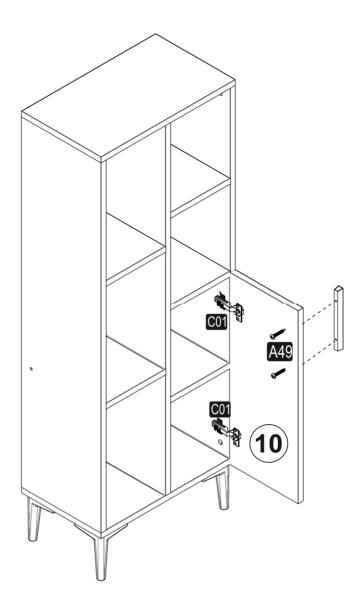

### ATTENTION !!

Minifix is the main connection material used in products. Before starting assembly, please check the drawings below.