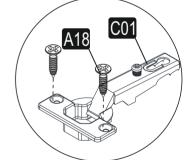

#### **GENERAL VIEW**

A04 A04 A04 A04 A04 A04 

B = kapak ayar vidası

/ to connect the hinge to the door / to arrange the door oklar kapağın ayarlama yönünü gösterir. arrows to show the directions for arrangement of doors.