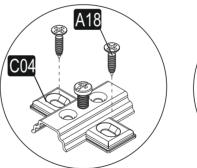

#### **GENERAL VIEW**

A04 A04 A04 A04 A04 A04 

B = kapak ayar vidası

/ to connect the hinge to the door / to arrange the door oklar kapağın ayarlama yönünü gösterir. arrows to show the directions for arrangement of doors.