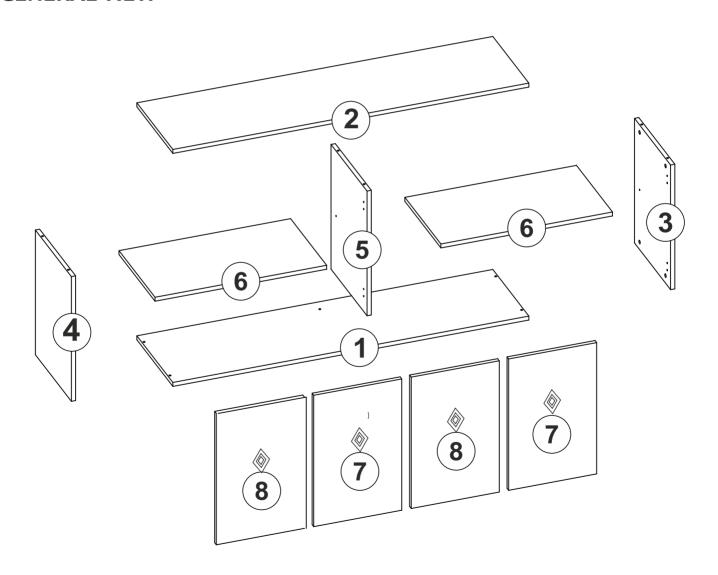

start assembling, please check the whole components and accessories according to the lists. If you bought more than one product, to prevent confusion be sure that you completed the first product. Then start the other product's assembling.



Before start assembling, please clean all the components with a damp cloth.
Also for usual cleaning, this will be enough.





Do not use your furniture for out of purposes. If you would like to use it, please contact us for further questions.

Do not directly contact your furniture with excessive heat, cold and humidity because the product can be affected..

# **ATTENTION!!**

Minifix is the main connection material used in products. Before starting assembly, please check the drawings below.













## **ACCESSORY LIST**



### **GENERAL VIEW**



1