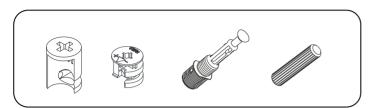

# **ATTENTION!!**

Minifix is the main connection material used in products. Before starting assembly, please check the drawings below.

## **ACCESSORY LIST**