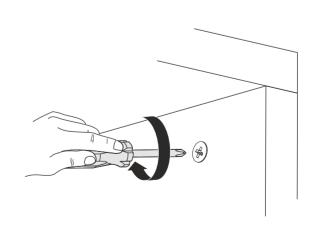

# **ATTENTION!!**

Minifix is the main connection material used in products. Before starting assembly, please check the drawings below.