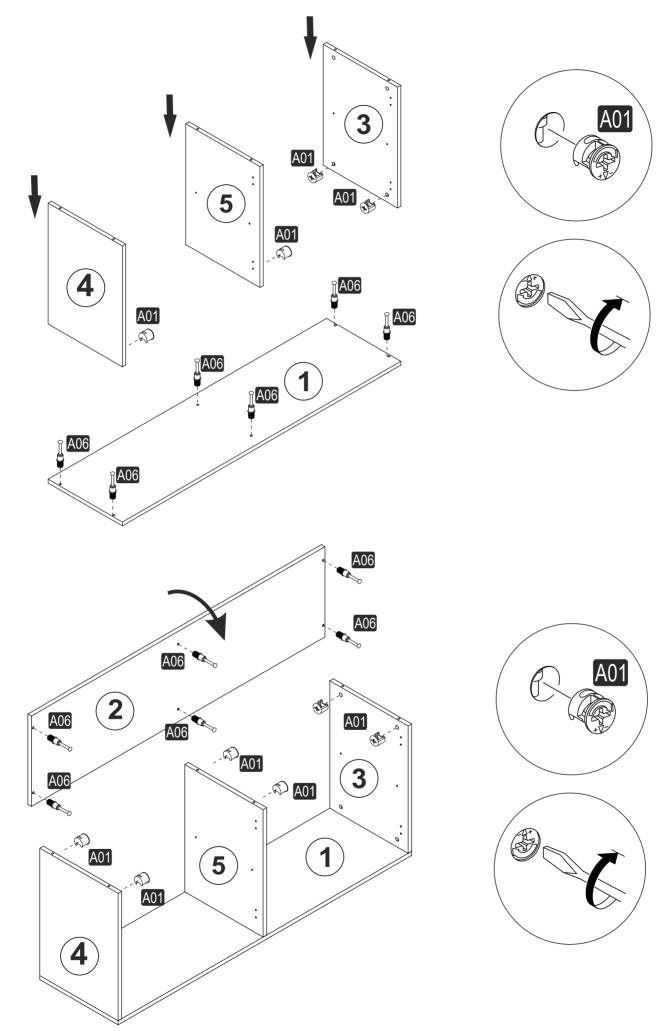

# **ATTENTION!!**

Minifix is the main connection material used in products. Before starting assembly, please check the drawings below.