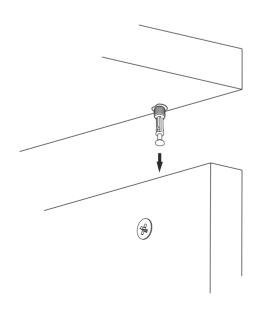

# **ATTENTION!!**

Minifix is the main connection material used in products. Before starting assembly, please check the drawings below.