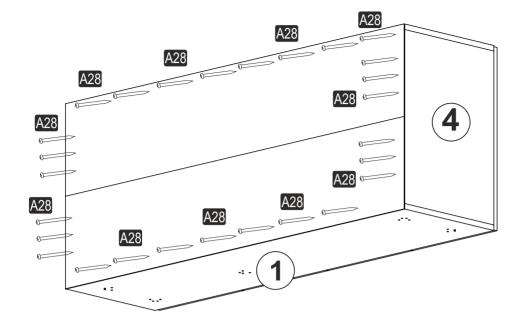

# **ATTENTION!!**

Minifix is the main connection material used in products. Before starting assembly, please check the drawings below.