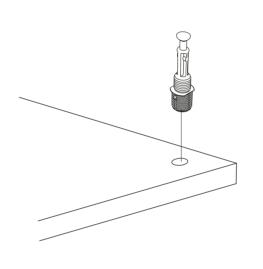

# **ATTENTION!!**

Minifix is the main connection material used in products. Before starting assembly, please check the drawings below.