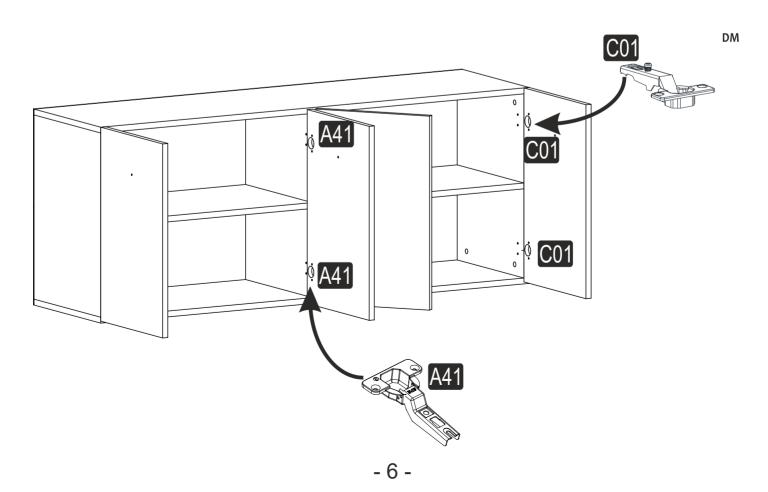

# **ATTENTION!!**

Minifix is the main connection material used in products. Before starting assembly, please check the drawings below.