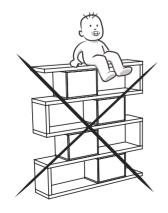

# ÇAĞLA KONSOL

KNS8054



#### Dear Customer,

We design and produce our products for people to love and have fun with them as we do.

The product you bought was subjected to all sorts of tests and control before sending out to you.



Before start assembling, please check the whole components and accessories according to the lists. If you bought more than one product, to prevent confusion be sure that you completed the first product. Then start the other product's assembling.



Before start assembling, please clean all the components with a damp cloth.
Also for usual cleaning, this will be enough.





Do not use your furniture for out of purposes. If you would like to use it, please contact us for further questions.

Do not directly contact your furniture with excessive heat, cold and humidity because the product can be affected..

# **ATTENTION!!**

Minifix is the main connection material used in products. Before starting assembly, please check the drawings below.













## **ACCESSORY LIST**



### **GENERAL VIEW**



1