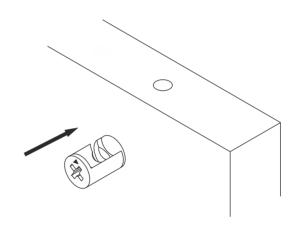

# **ATTENTION!!**

Minifix is the main connection material used in products. Before starting assembly, please check the drawings below.