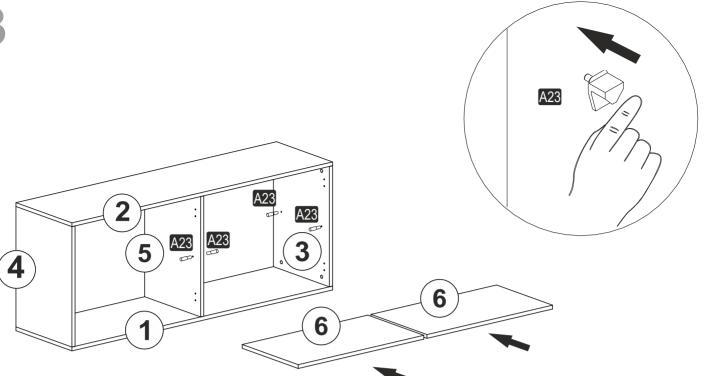

# **ATTENTION!!**

Minifix is the main connection material used in products. Before starting assembly, please check the drawings below.