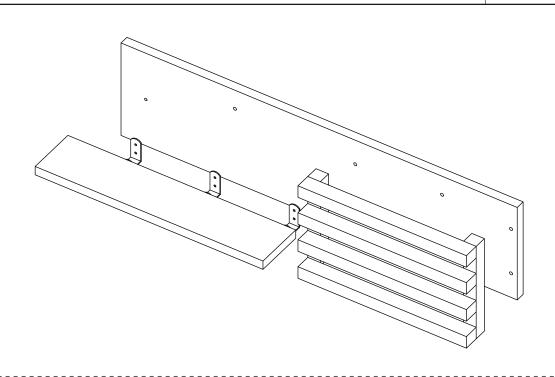

## ASSEMBLY INSTRUCTIONS

4\*50 SCREW

6 Adet

2 Adet

ASKI

3,5\*18 SCREW

DÜBEL

DÜBEL