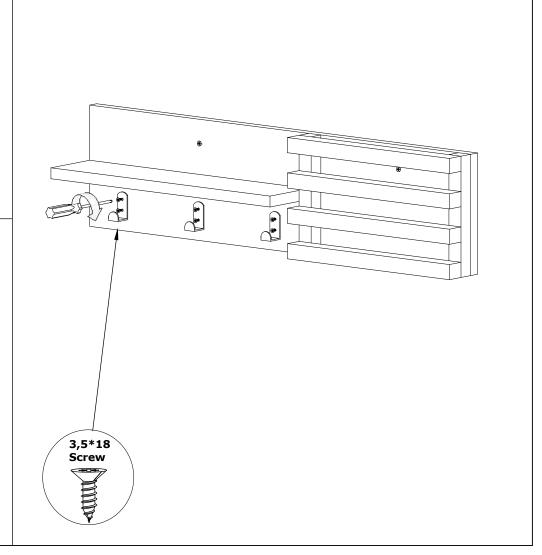

## ASSEMBLY INSTRUCTIONS

4\*50 SCREW

6 Adet

2 Adet

ASKI

3,5\*18 SCREW

DÜBEL

DÜBEL