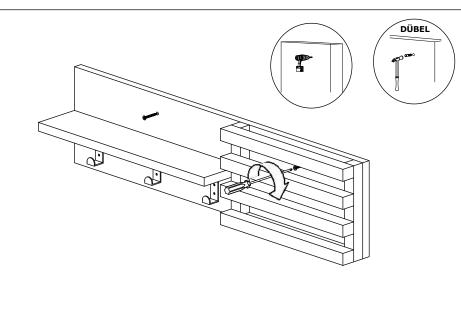

## ASSEMBLY INSTRUCTIONS

4\*50 SCREW

6 Adet

2 Adet

ASKI

3,5\*18 SCREW

DÜBEL

DÜBEL