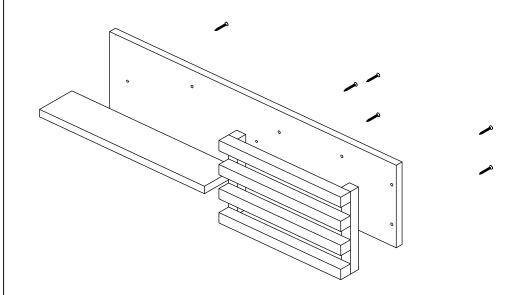

## ASSEMBLY INSTRUCTIONS

4\*50 SCREW

6 Adet

2 Adet

ASKI

3,5\*18 SCREW

DÜBEL

DÜBEL