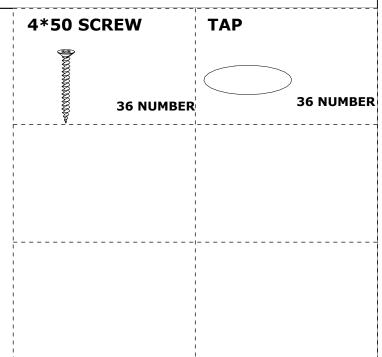

Check all parts and accessories listed in the box before assembly. Your design and accessory is solid Particle then you can start later. Before assembly, wipe a part of it with a damp cloth.

It is required for 2 (two) to ensure the installation of this product is solid and secure.