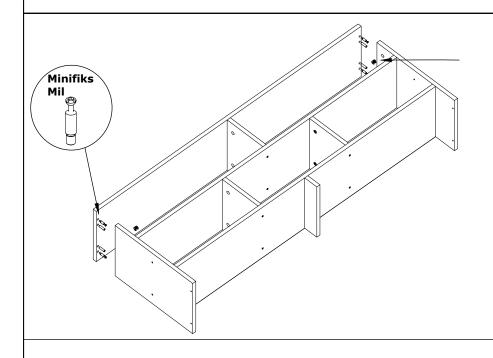

n of this product is solid and secure.

It can be installed in approximately 20 to 30 minutes.

If you buy more products, do not start the installation of the other product before the installation of the design is completed in order to avoid any complexity.

Never rub the products by rubbing. Carry 2 (two) people by lifting or removing the products.

If you are going to transport long distances, usually pack it carefully.

For product cleaning, wiping with a damp or soapy cloth or wiping with cleaners will be sufficient.

Do not be directly exposed to this restriction for the reasons of heavy, cold and humidity of the furniture.

Stay away from using your furniture for your purpose.

### **NEBU BOOKSHELF**

## ASSEMBLY INSTRUCTIONS









### **NEBU BOOKSHELF**

# ASSEMBLY INSTRUCTIONS