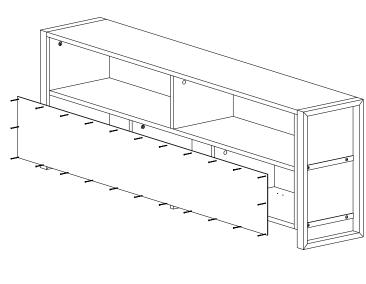

this product is solid and secure.

It can be installed in approximately 20 to 30 minutes.

If you buy more products, do not start the installation of the other product before the installation of the design is completed in order to avoid any complexity.

Never rub the products by rubbing. Carry 2 (two) people by lifting or removing the products.

If you are going to transport long distances, usually pack it carefully.

For product cleaning, wiping with a damp or soapy cloth or wiping with cleaners will be sufficient.

Do not be directly exposed to this restriction for the reasons of heavy, cold and humidity of the furniture.

Stay away from using your furniture for your purpose.

### **NEBU BOOKSHELF**

## ASSEMBLY INSTRUCTIONS









### **NEBU BOOKSHELF**

# ASSEMBLY INSTRUCTIONS