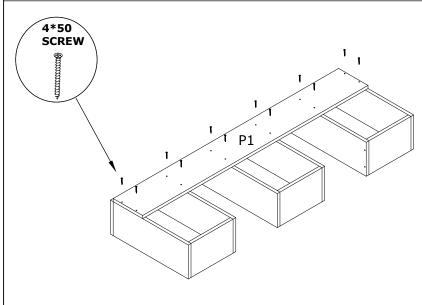

It is required for 2 (two) to ensure the installation of this product is solid and secure.

It can be installed in approximately 20 to 30 minutes.

If you buy more products, do not start the installation of the other product before the installation of the design is completed in order to avoid any complexity.

Never rub the products by rubbing. Carry 2 (two) people by lifting or removing the products.

If you are going to transport long distances, usually pack it carefully.

For product cleaning, wiping with a damp or soapy cloth or wiping with cleaners will be sufficient.

Do not be directly exposed to this restriction for the reasons of heavy, cold and humidity of the furniture.

Stay away from using your furniture for your purpose.

### **NEBU BOOKSHELF**

## ASSEMBLY INSTRUCTIONS









### **NEBU BOOKSHELF**

# ASSEMBLY INSTRUCTIONS