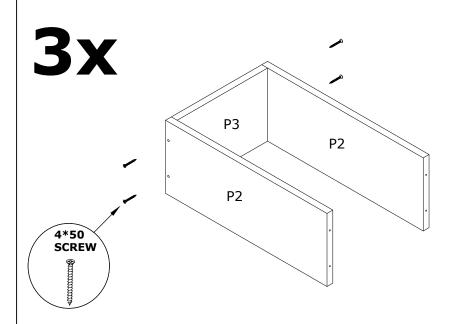

th.

It is required for 2 (two) to ensure the installation of this product is solid and secure.

It can be installed in approximately 20 to 30 minutes.

If you buy more products, do not start the installation of the other product before the installation of the design is completed in order to avoid any complexity.

Never rub the products by rubbing. Carry 2 (two) people by lifting or removing the products.

If you are going to transport long distances, usually pack it carefully.

For product cleaning, wiping with a damp or soapy cloth or wiping with cleaners will be sufficient.

Do not be directly exposed to this restriction for the reasons of heavy, cold and humidity of the furniture.

Stay away from using your furniture for your purpose.

### **NEBU BOOKSHELF**

## ASSEMBLY INSTRUCTIONS









### **NEBU BOOKSHELF**

# ASSEMBLY INSTRUCTIONS