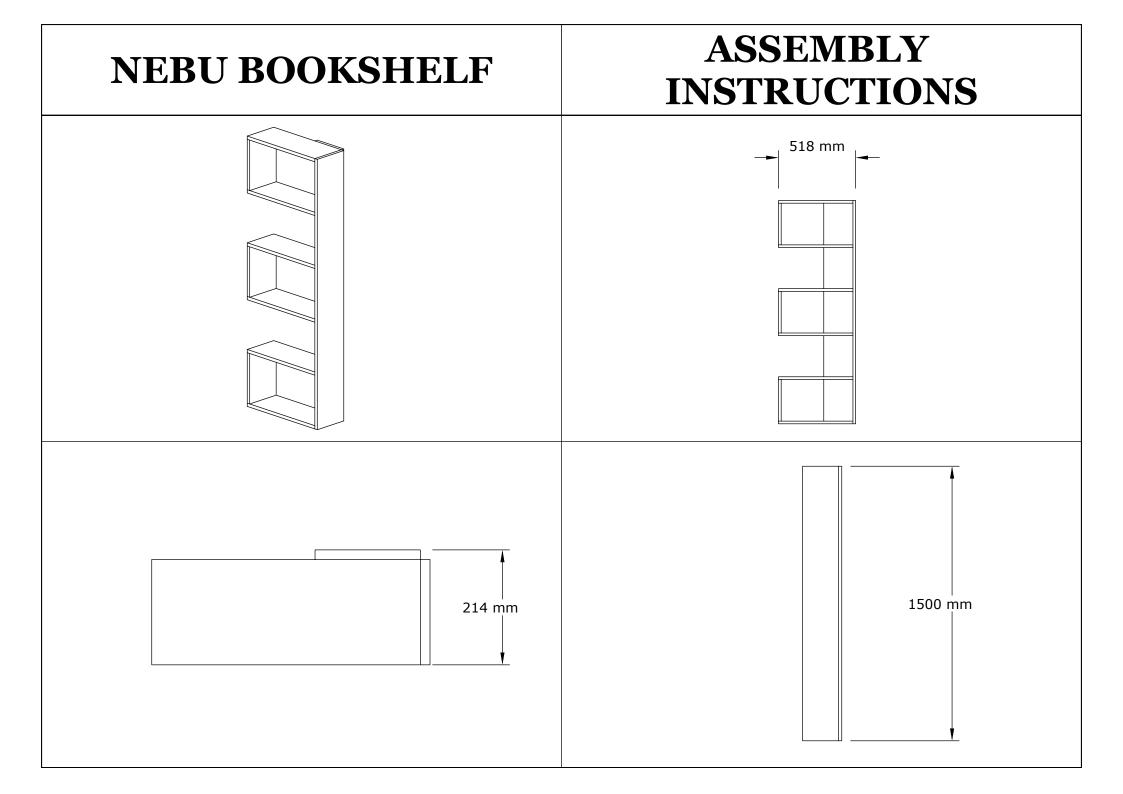

#### **NEBU BOOKSHELF**

### **ASSEMBLY** INSTRUCTIONS





#### Dear Customer.

Before reaching this product for purchase, it has been subjected to all tests and controls by us.

This line will be moved to be moved to be moved. Training like this back them all

don't send it we just don't want the responsible part from us. The missing piece is corrected immediately.

Check all parts and accessories listed in the box before assembly. Your design and accessory is solid Particle then you can start later. Before assembly, wipe a part of it with a damp cloth.

It is required for 2 (two) to ensure the installation of this product is solid and secure.

It can be installed in approximately 20 to 30 minutes.

If you buy more products, do not start the installation of the other product before the