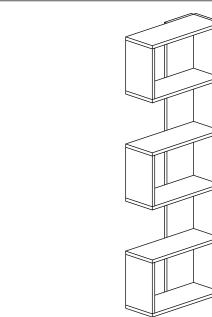

t is required for 2 (two) to ensure the installation of this product is solid and secure.

It can be installed in approximately 20 to 30 minutes.

If you buy more products, do not start the installation of the other product before the installation of the design is completed in order to avoid any complexity.

Never rub the products by rubbing. Carry 2 (two) people by lifting or removing the products.

If you are going to transport long distances, usually pack it carefully.

For product cleaning, wiping with a damp or soapy cloth or wiping with cleaners will be sufficient.

Do not be directly exposed to this restriction for the reasons of heavy, cold and humidity of the furniture.

Stay away from using your furniture for your purpose.

### **NEBU BOOKSHELF**

## ASSEMBLY INSTRUCTIONS









### **NEBU BOOKSHELF**

# ASSEMBLY INSTRUCTIONS