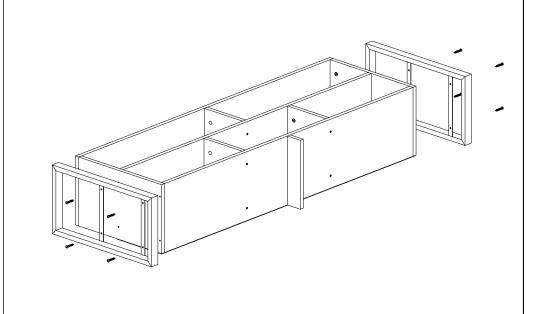

of this product is solid and secure.

It can be installed in approximately 20 to 30 minutes.

If you buy more products, do not start the installation of the other product before the installation of the design is completed in order to avoid any complexity.

Never rub the products by rubbing. Carry 2 (two) people by lifting or removing the products.

If you are going to transport long distances, usually pack it carefully.

For product cleaning, wiping with a damp or soapy cloth or wiping with cleaners will be sufficient.

Do not be directly exposed to this restriction for the reasons of heavy, cold and humidity of the furniture.

Stay away from using your furniture for your purpose.

### **NEBU BOOKSHELF**

## ASSEMBLY INSTRUCTIONS









### **NEBU BOOKSHELF**

# ASSEMBLY INSTRUCTIONS