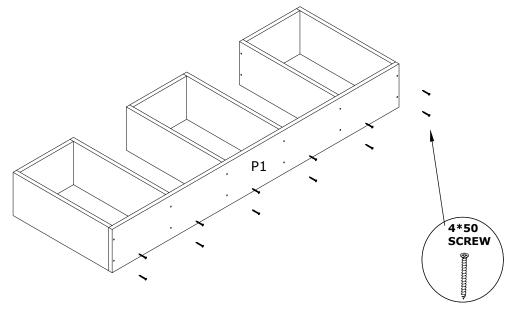

.

It is required for 2 (two) to ensure the installation of this product is solid and secure.

It can be installed in approximately 20 to 30 minutes.

If you buy more products, do not start the installation of the other product before the installation of the design is completed in order to avoid any complexity.

Never rub the products by rubbing. Carry 2 (two) people by lifting or removing the products.

If you are going to transport long distances, usually pack it carefully.

For product cleaning, wiping with a damp or soapy cloth or wiping with cleaners will be sufficient.

Do not be directly exposed to this restriction for the reasons of heavy, cold and humidity of the furniture.

Stay away from using your furniture for your purpose.

### **NEBU BOOKSHELF**

## ASSEMBLY INSTRUCTIONS









### **NEBU BOOKSHELF**

# ASSEMBLY INSTRUCTIONS