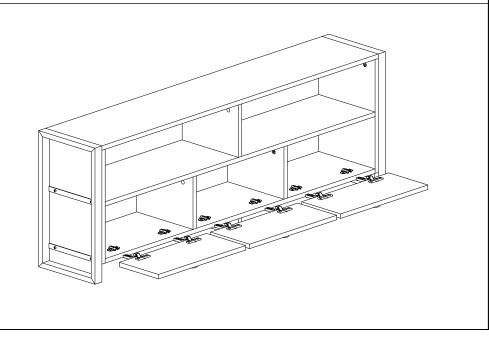

his product is solid and secure.

It can be installed in approximately 20 to 30 minutes.

If you buy more products, do not start the installation of the other product before the installation of the design is completed in order to avoid any complexity.

Never rub the products by rubbing. Carry 2 (two) people by lifting or removing the products.

If you are going to transport long distances, usually pack it carefully.

For product cleaning, wiping with a damp or soapy cloth or wiping with cleaners will be sufficient.

Do not be directly exposed to this restriction for the reasons of heavy, cold and humidity of the furniture.

Stay away from using your furniture for your purpose.

### **NEBU BOOKSHELF**

## ASSEMBLY INSTRUCTIONS









### **NEBU BOOKSHELF**

# ASSEMBLY INSTRUCTIONS