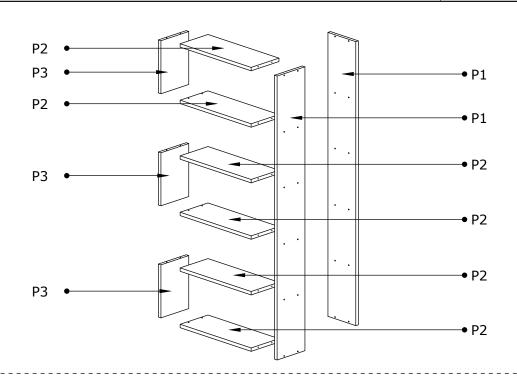

#### **NEBU BOOKSHELF**

### **ASSEMBLY** INSTRUCTIONS





#### Dear Customer.

Before reaching this product for purchase, it has been subjected to all tests and controls by us.

This line will be moved to be moved to be moved. Training like this back them all

don't send it we just don't want the responsible part from us. The missing piece is corrected immediately.

Check all parts and accessories listed in the box before assembly. Your design and accessory is solid Particle then you can start later. Before assembly, wipe a part of it with a damp cloth.

It is required for 2 (two) to ensure the installation of this product is solid and secure.

It can be installed in approximately 20 to 30 minutes.

If you buy more products, do not start the installation of the other product before the installation of the design is completed in order to avoid