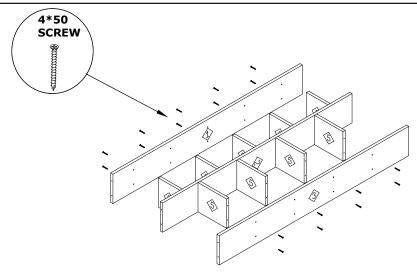

Check all parts and accessories listed in the box before assembly. Your design and accessory is solid Particle then you can start later. Before assembly, wipe a part of it with a damp cloth.

It is required for 2 (two) to ensure the installation of this product is solid and secure.

It can be installed in approximately 20 to 30 minutes.

If you buy more products, do not start the installation of the other product before the installation of the design is completed in order to avoid any complexity.