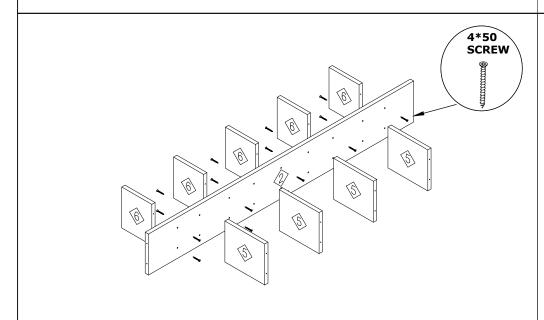

Check all parts and accessories listed in the box before assembly. Your design and accessory is solid Particle then you can start later. Before assembly, wipe a part of it with a damp cloth.

It is required for 2 (two) to ensure the installation of this product is solid and secure.

It can be installed in approximately 20 to 30 minutes.

If you buy more products, do not start the installation of the other product before the installation of the design is completed in order to avoid any complexity.