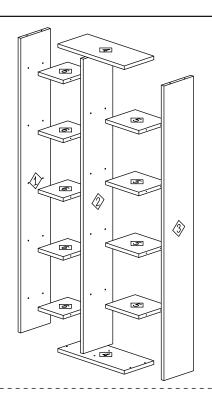

Check all parts and accessories listed in the box before assembly. Your design and accessory is solid Particle then you can start later. Before assembly, wipe a part of it with a damp cloth.

It is required for 2 (two) to ensure the installation of this product is solid and secure.

It can be installed in approximately 20 to 30 minutes.

If you buy more products, do not start the installation of the other product before the installation of the design is completed in order to avoid any complexity.