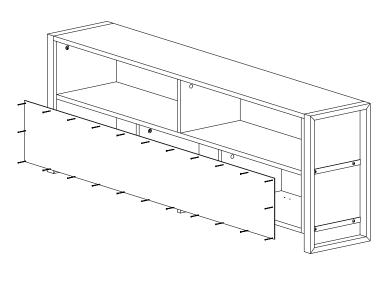

ation of this product is solid and secure.

It can be installed in approximately 20 to 30 minutes.

If you buy more products, do not start the installation of the other product before the installation of the design is completed in order to avoid any complexity.

Never rub the products by rubbing. Carry 2 (two) people by lifting or removing the products.

If you are going to transport long distances, usually pack it carefully.

For product cleaning, wiping with a damp or soapy cloth or wiping with cleaners will be sufficient.

Do not be directly exposed to this restriction for the reasons of heavy, cold and humidity of the furniture.

Stay away from using your furniture for your purpose.

### TOMİ BOOKSHELF

## ASSEMBLY INSTRUCTIONS









### TOMİ BOOKSHELF

# ASSEMBLY INSTRUCTIONS