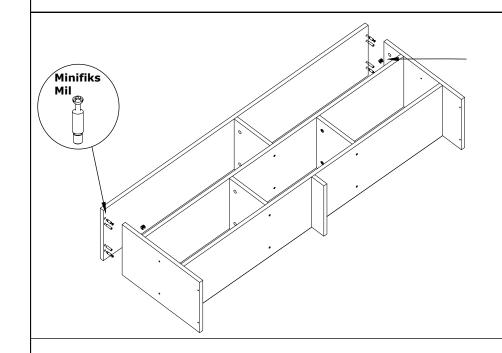

tallation of this product is solid and secure.

It can be installed in approximately 20 to 30 minutes.

If you buy more products, do not start the installation of the other product before the installation of the design is completed in order to avoid any complexity.

Never rub the products by rubbing. Carry 2 (two) people by lifting or removing the products.

If you are going to transport long distances, usually pack it carefully.

For product cleaning, wiping with a damp or soapy cloth or wiping with cleaners will be sufficient.

Do not be directly exposed to this restriction for the reasons of heavy, cold and humidity of the furniture.

Stay away from using your furniture for your purpose.

### TOMİ BOOKSHELF

## ASSEMBLY INSTRUCTIONS









### TOMİ BOOKSHELF

# ASSEMBLY INSTRUCTIONS