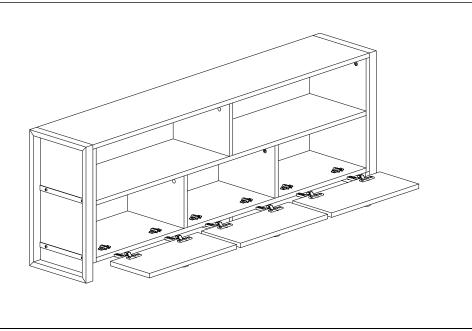

ion of this product is solid and secure.

It can be installed in approximately 20 to 30 minutes.

If you buy more products, do not start the installation of the other product before the installation of the design is completed in order to avoid any complexity.

Never rub the products by rubbing. Carry 2 (two) people by lifting or removing the products.

If you are going to transport long distances, usually pack it carefully.

For product cleaning, wiping with a damp or soapy cloth or wiping with cleaners will be sufficient.

Do not be directly exposed to this restriction for the reasons of heavy, cold and humidity of the furniture.

Stay away from using your furniture for your purpose.

### TOMİ BOOKSHELF

## ASSEMBLY INSTRUCTIONS









### TOMİ BOOKSHELF

# ASSEMBLY INSTRUCTIONS