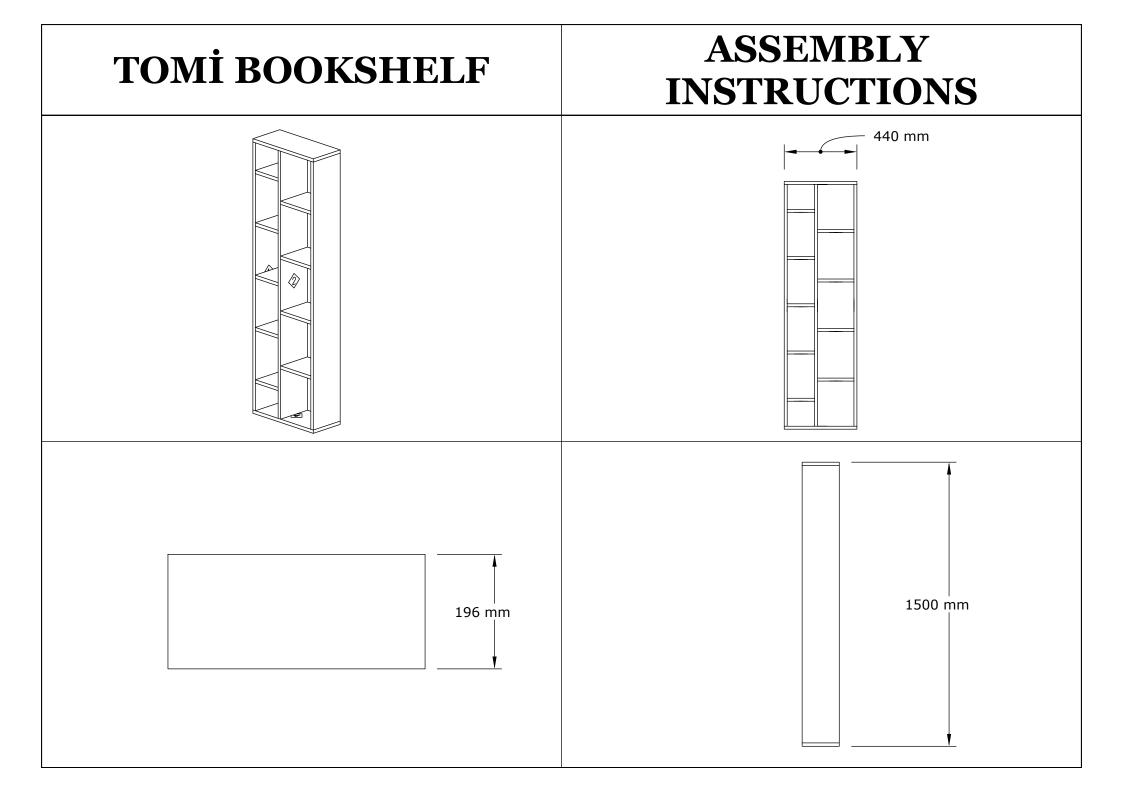

#### TOMİ BOOKSHELF

#### **ASSEMBLY INSTRUCTIONS**





#### Dear Customer.

Before reaching this product for purchase, it has been subjected to all tests and controls by us.

This line will be moved to be moved to be moved. Training like this back them all

don't send it we just don't want the responsible part from us. The missing piece is corrected immediately.

Check all parts and accessories listed in the box before assembly. Your design and accessory is solid Particle then you can start later. Before assembly, wipe a part of it with a damp cloth.

It is required for 2 (two) to ensure the installation of this product is solid and secure.

It can be installed in approximately 20 to 30 minutes.

If you buy more products, do not start the installation of the other product before the in