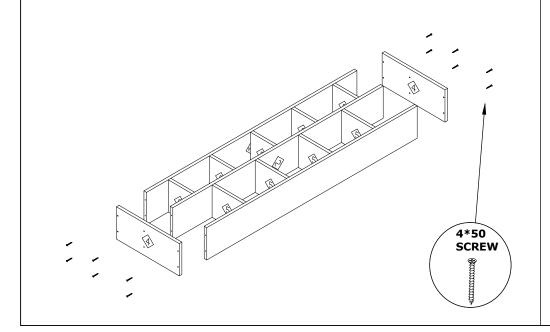

th.

It is required for 2 (two) to ensure the installation of this product is solid and secure.

It can be installed in approximately 20 to 30 minutes.

If you buy more products, do not start the installation of the other product before the installation of the design is completed in order to avoid any complexity.

Never rub the products by rubbing. Carry 2 (two) people by lifting or removing the products.

If you are going to transport long distances, usually pack it carefully.

For product cleaning, wiping with a damp or soapy cloth or wiping with cleaners will be sufficient.

Do not be directly exposed to this restriction for the reasons of heavy, cold and humidity of the furniture.

Stay away from using your furniture for your purpose.

### TOMİ BOOKSHELF

## ASSEMBLY INSTRUCTIONS









### TOMİ BOOKSHELF

# ASSEMBLY INSTRUCTIONS