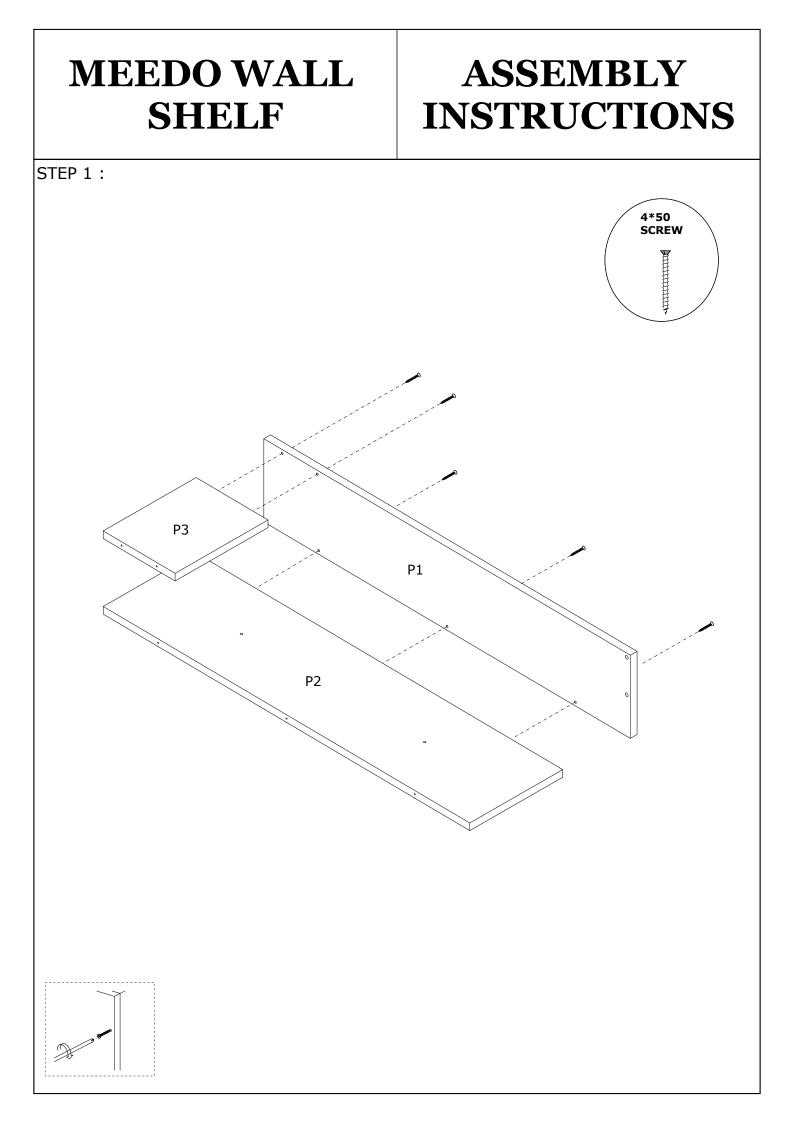

. Before assembly, wipe a part of it with a damp cloth. It is required for 2 (two) to ensure the installation of this product is solid and secure.

It can be installed in approximately 20 to 30 minutes.

If you buy more products, do not start the installation of the other product before the installation of the design is completed in order to avoid any complexity.

Never rub the products by rubbing. Carry 2 (two) people by lifting or removing the products. If you are going to transport long distances, usually pack it carefully.

For product cleaning, wiping with a damp or soapy cloth or wiping with cleaners will be sufficient.

Do not be directly exposed to this restriction for the reasons of heavy, cold and humidity of the furniture.

Stay away from using your furniture for your purpose.



## MEEDO WALL SHELF

## ASSEMBLY INSTRUCTIONS