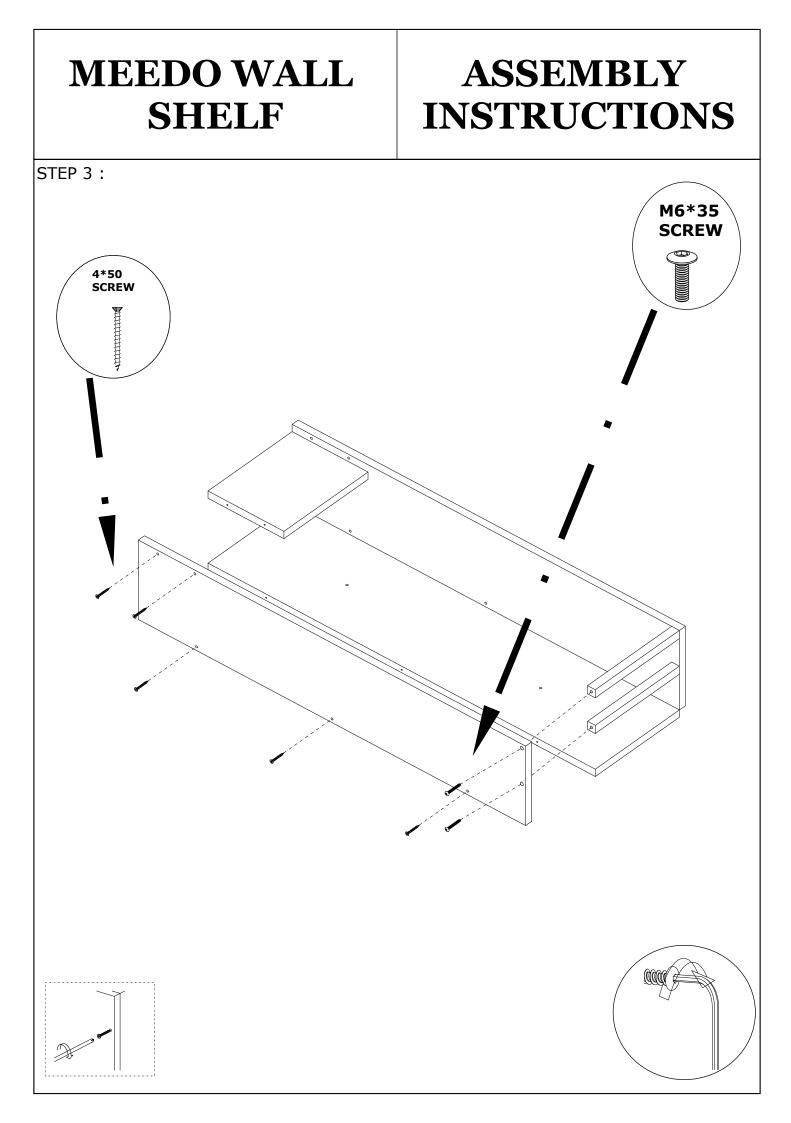

oth. It is required for 2 (two) to ensure the installation of this product is solid and secure.

It can be installed in approximately 20 to 30 minutes.

If you buy more products, do not start the installation of the other product before the installation of the design is completed in order to avoid any complexity.

Never rub the products by rubbing. Carry 2 (two) people by lifting or removing the products. If you are going to transport long distances, usually pack it carefully.

For product cleaning, wiping with a damp or soapy cloth or wiping with cleaners will be sufficient.

Do not be directly exposed to this restriction for the reasons of heavy, cold and humidity of the furniture.

Stay away from using your furniture for your purpose.



## MEEDO WALL SHELF

## ASSEMBLY INSTRUCTIONS