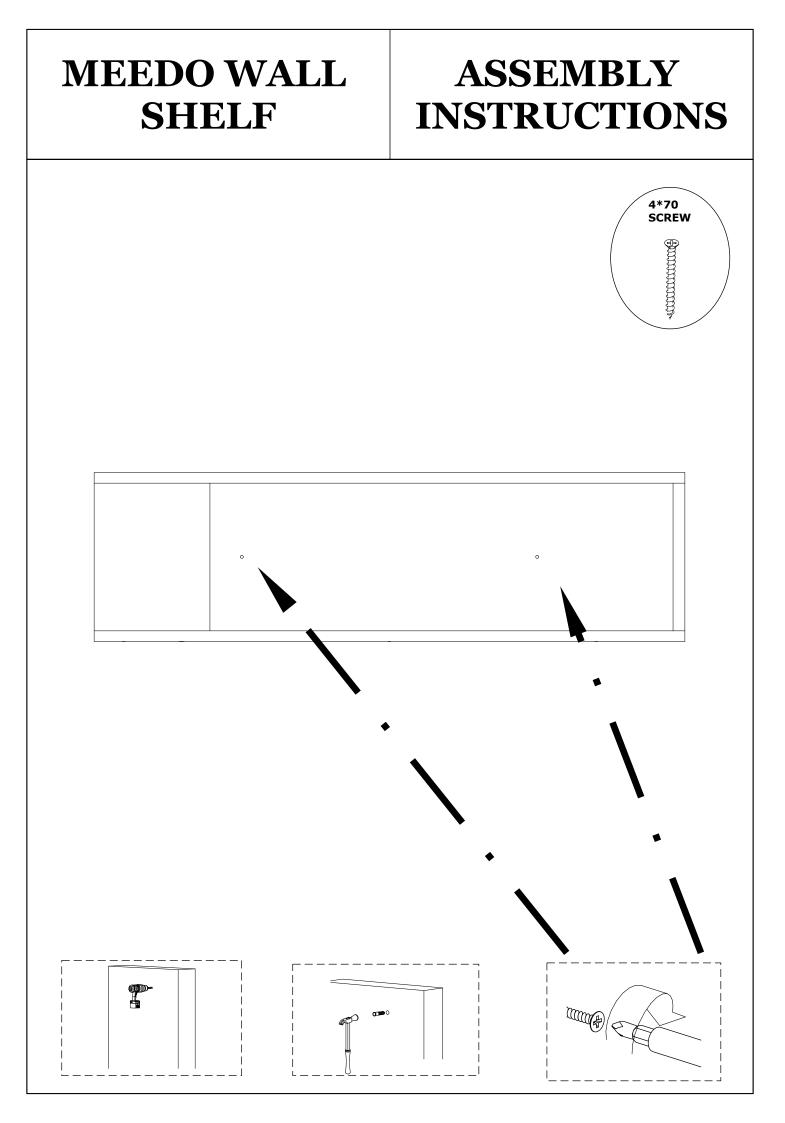

h. It is required for 2 (two) to ensure the installation of this product is solid and secure.

It can be installed in approximately 20 to 30 minutes.

If you buy more products, do not start the installation of the other product before the installation of the design is completed in order to avoid any complexity.

Never rub the products by rubbing. Carry 2 (two) people by lifting or removing the products. If you are going to transport long distances, usually pack it carefully.

For product cleaning, wiping with a damp or soapy cloth or wiping with cleaners will be sufficient.

Do not be directly exposed to this restriction for the reasons of heavy, cold and humidity of the furniture.

Stay away from using your furniture for your purpose.



## MEEDO WALL SHELF

## ASSEMBLY INSTRUCTIONS