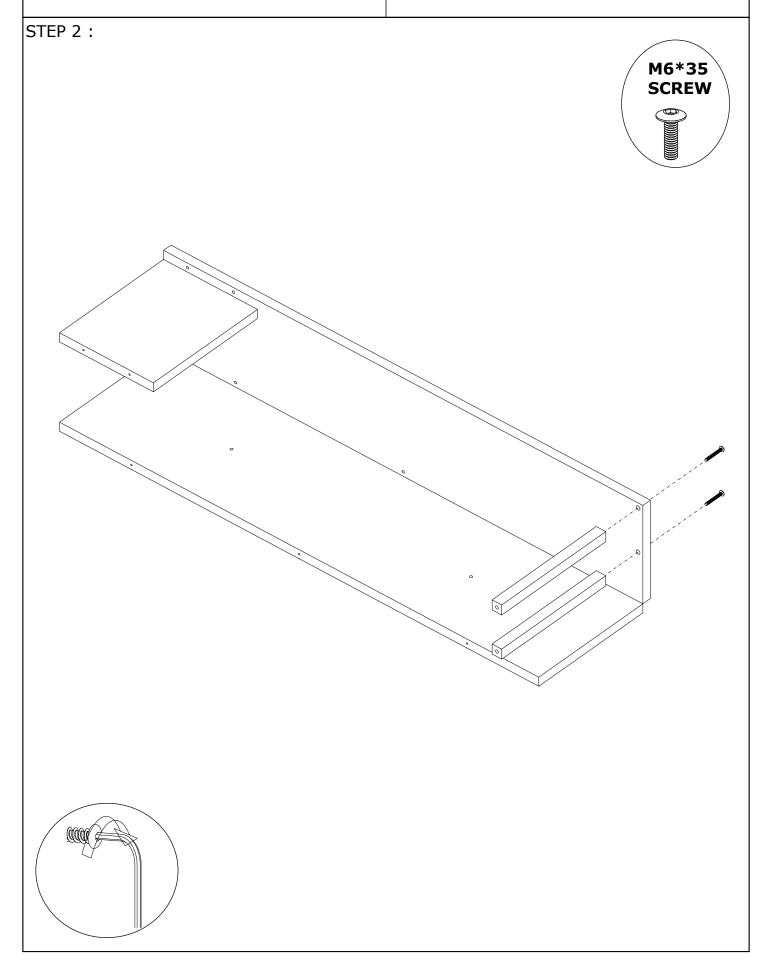

cloth. It is required for 2 (two) to ensure the installation of this product is solid and secure.

It can be installed in approximately 20 to 30 minutes.

If you buy more products, do not start the installation of the other product before the installation of the design is completed in order to avoid any complexity.

Never rub the products by rubbing. Carry 2 (two) people by lifting or removing the products. If you are going to transport long distances, usually pack it carefully.

For product cleaning, wiping with a damp or soapy cloth or wiping with cleaners will be sufficient.

Do not be directly exposed to this restriction for the reasons of heavy, cold and humidity of the furniture.

Stay away from using your furniture for your purpose.



## MEEDO WALL SHELF

## ASSEMBLY INSTRUCTIONS