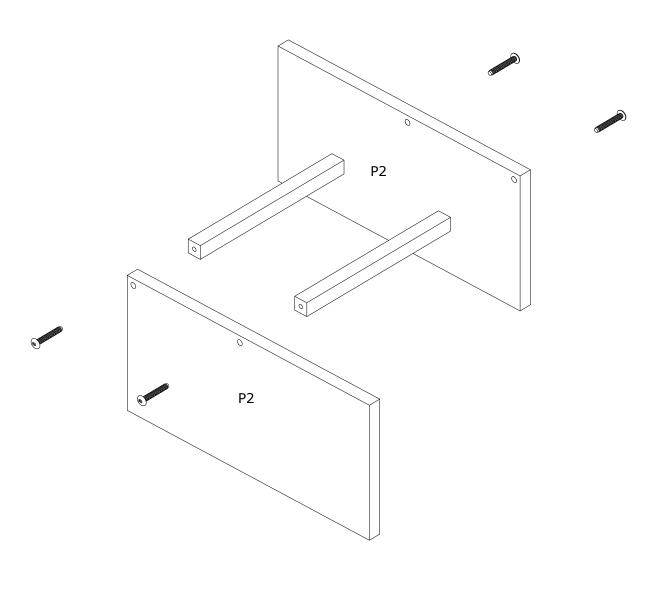

th a damp cloth. It is required for 2 (two) to ensure the installation of this product is solid and secure.

It can be installed in approximately 20 to 30 minutes.

If you buy more products, do not start the installation of the other product before the installation of the design is completed in order to avoid any complexity.

Never rub the products by rubbing. Carry 2 (two) people by lifting or removing the products.

If you are going to transport long distances, usually pack it carefully.

For product cleaning, wiping with a damp or soapy cloth or wiping with cleaners will be sufficient.

Do not be directly exposed to this restriction for the reasons of heavy, cold and humidity of the furniture.

Stay away from using your furniture for your purpose.

# **ASSEMBLY INSTRUCTIONS**

STEP 1:





# **ASSEMBLY INSTRUCTIONS**

STEP 2:



# ASSEMBLY INSTRUCTIONS