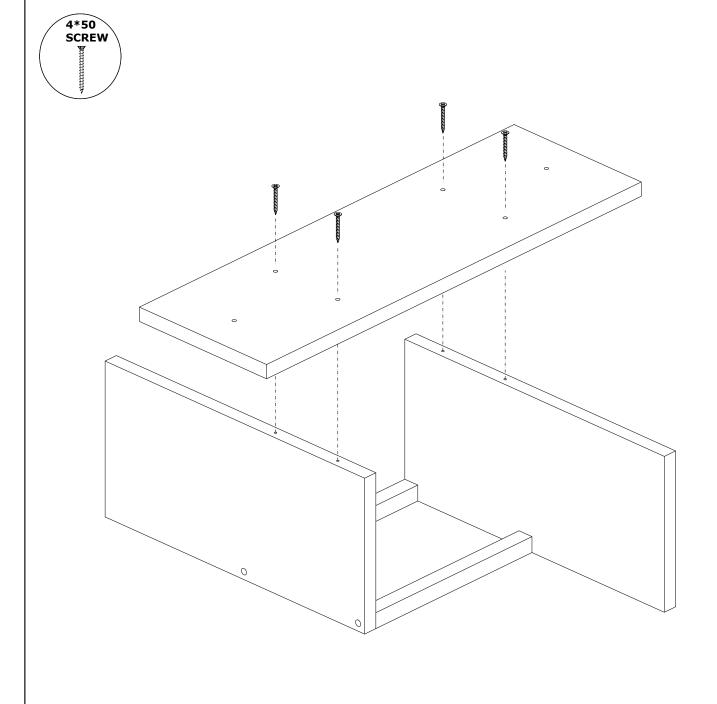

) to ensure the installation of this product is solid and secure.

It can be installed in approximately 20 to 30 minutes.

If you buy more products, do not start the installation of the other product before the installation of the design is completed in order to avoid any complexity.

Never rub the products by rubbing. Carry 2 (two) people by lifting or removing the products.

If you are going to transport long distances, usually pack it carefully.

For product cleaning, wiping with a damp or soapy cloth or wiping with cleaners will be sufficient.

Do not be directly exposed to this restriction for the reasons of heavy, cold and humidity of the furniture.

Stay away from using your furniture for your purpose.

# **ASSEMBLY INSTRUCTIONS**

STEP 1:





# **ASSEMBLY INSTRUCTIONS**

STEP 2:



# ASSEMBLY INSTRUCTIONS