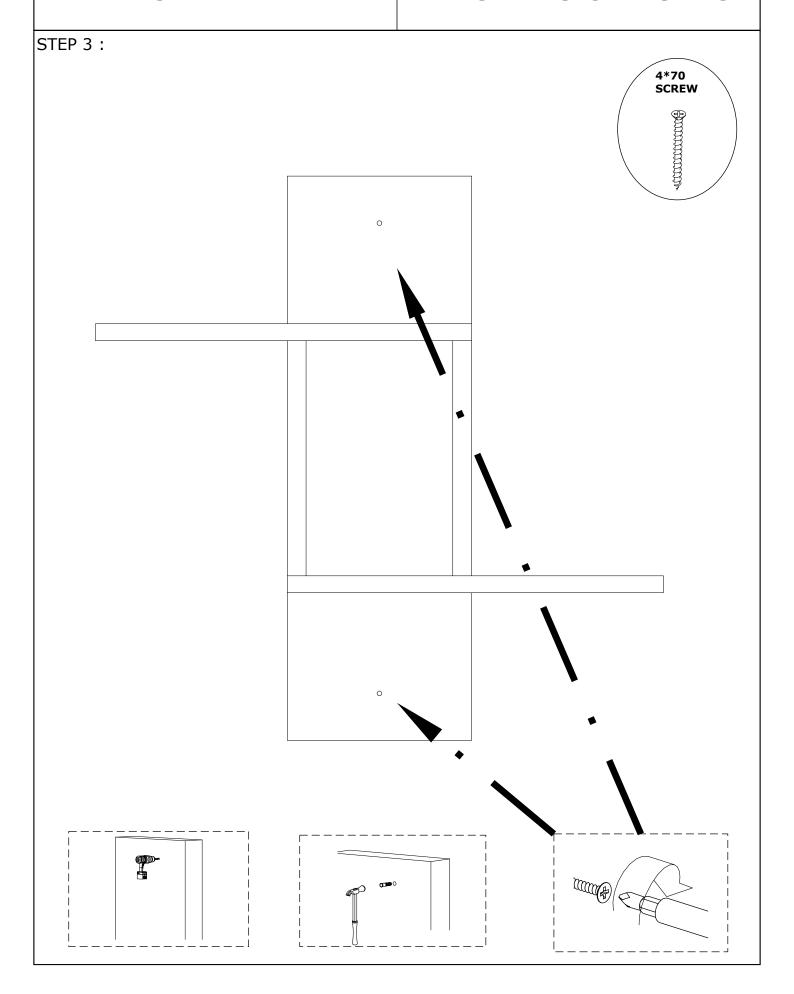

n of this product is solid and secure.

It can be installed in approximately 20 to 30 minutes.

If you buy more products, do not start the installation of the other product before the installation of the design is completed in order to avoid any complexity.

Never rub the products by rubbing. Carry 2 (two) people by lifting or removing the products.

If you are going to transport long distances, usually pack it carefully.

For product cleaning, wiping with a damp or soapy cloth or wiping with cleaners will be sufficient.

Do not be directly exposed to this restriction for the reasons of heavy, cold and humidity of the furniture.

Stay away from using your furniture for your purpose.

# **ASSEMBLY INSTRUCTIONS**

STEP 1:





# **ASSEMBLY INSTRUCTIONS**

STEP 2:



# ASSEMBLY INSTRUCTIONS