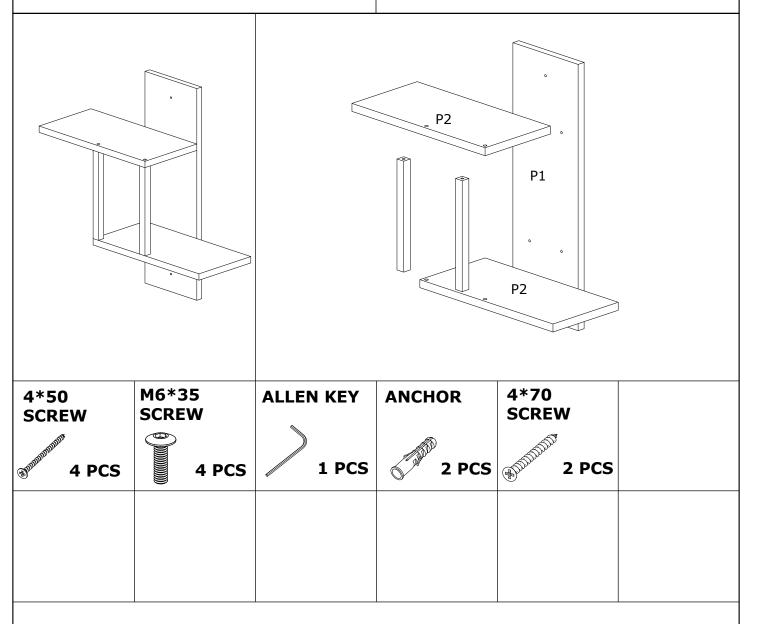

### ASSEMBLY INSTRUCTIONS



#### Dear Customer.

Before reaching this product for purchase, it has been subjected to all tests and controls by us. This line will be moved to be moved to be moved. Training like this back them all don't send it we just don't want the responsible part from us. The missing piece is corrected immediately.

Check all parts and accessories listed in the box before assembly. Your design and accessory is solid Particle then you can start later. Before assembly, wipe a part of it with a damp cloth. It is required for 2 (two) to ensure the installation of this product is solid and secure.

It can be installed in approximately 20 to 30 minutes.

If you buy more products, do not start the installation of the other product before the installation of the design is completed in order to avoid any