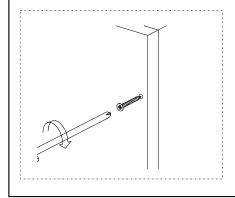

ensure the installation of this product is solid and secure.

It can be installed in approximately 20 to 30 minutes.

If you buy more products, do not start the installation of the other product before the installation of the design is completed in order to avoid any complexity.

Never rub the products by rubbing. Carry 2 (two) people by lifting or removing the products.

If you are going to transport long distances, usually pack it carefully.

For product cleaning, wiping with a damp or soapy cloth or wiping with cleaners will be sufficient.

Do not be directly exposed to this restriction for the reasons of heavy, cold and humidity of the furniture.

Stay away from using your furniture for your purpose.

# **ASSEMBLY INSTRUCTIONS**

STEP 1:









#### ASSEMBLY INSTRUCTIONS

STEP 2:





#### ASSEMBLY INSTRUCTIONS

STEP 3: 4\*50 SCREW P2 Р6

# ASSEMBLY INSTRUCTIONS



# ASSEMBLY INSTRUCTIONS