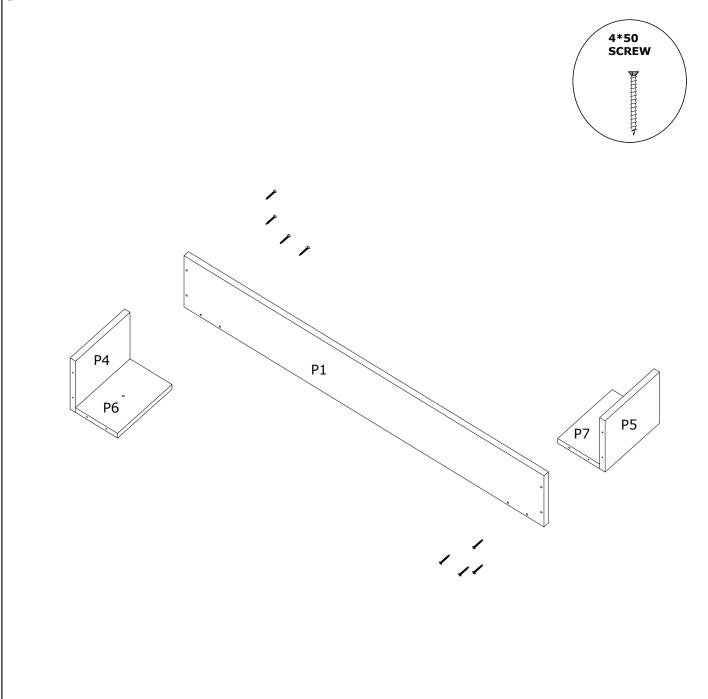

o ensure the installation of this product is solid and secure.

It can be installed in approximately 20 to 30 minutes.

If you buy more products, do not start the installation of the other product before the installation of the design is completed in order to avoid any complexity.

Never rub the products by rubbing. Carry 2 (two) people by lifting or removing the products.

If you are going to transport long distances, usually pack it carefully.

For product cleaning, wiping with a damp or soapy cloth or wiping with cleaners will be sufficient.

Do not be directly exposed to this restriction for the reasons of heavy, cold and humidity of the furniture.

Stay away from using your furniture for your purpose.

# **ASSEMBLY INSTRUCTIONS**

STEP 1:









#### ASSEMBLY INSTRUCTIONS

STEP 2:





#### ASSEMBLY INSTRUCTIONS

STEP 3: 4\*50 SCREW P2 Р6

# ASSEMBLY INSTRUCTIONS



# ASSEMBLY INSTRUCTIONS