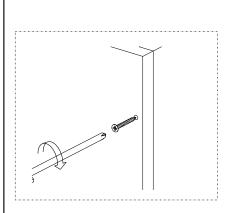

amp cloth. It is required for 2 (two) to ensure the installation of this product is solid and secure.

It can be installed in approximately 20 to 30 minutes.

If you buy more products, do not start the installation of the other product before the installation of the design is completed in order to avoid any complexity.

Never rub the products by rubbing. Carry 2 (two) people by lifting or removing the products.

If you are going to transport long distances, usually pack it carefully.

For product cleaning, wiping with a damp or soapy cloth or wiping with cleaners will be sufficient.

Do not be directly exposed to this restriction for the reasons of heavy, cold and humidity of the furniture.

Stay away from using your furniture for your purpose.

# **ASSEMBLY INSTRUCTIONS**

STEP 1:









#### ASSEMBLY INSTRUCTIONS

STEP 2:





#### ASSEMBLY INSTRUCTIONS

STEP 3: 4\*50 SCREW P2 Р6

# ASSEMBLY INSTRUCTIONS



# ASSEMBLY INSTRUCTIONS