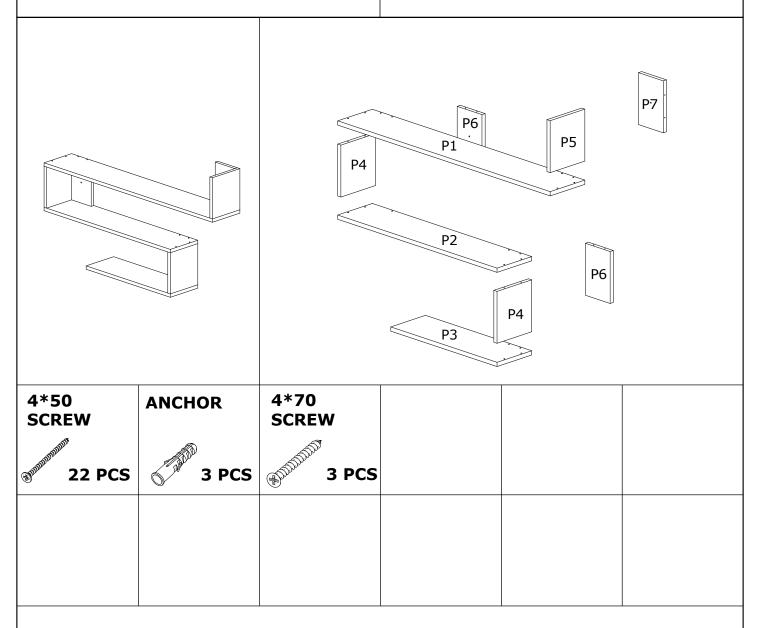

#### ASSEMBLY INSTRUCTIONS

# **ASSEMBLY INSTRUCTIONS**

STEP 1:

#### ASSEMBLY INSTRUCTIONS

STEP 2:

#### ASSEMBLY INSTRUCTIONS

STEP 3: 4\*50 SCREW P2 Р6