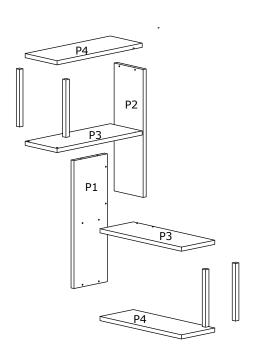

# **ASSEMBLY** LECCO WALL SHELF **INSTRUCTIONS**

### ASSEMBLY INSTRUCTIONS

4\*50 SCREW

14 PCS

14 PCS

M6\*35 SCREW

8 Adet

1 Adet

4\*70 SCREW