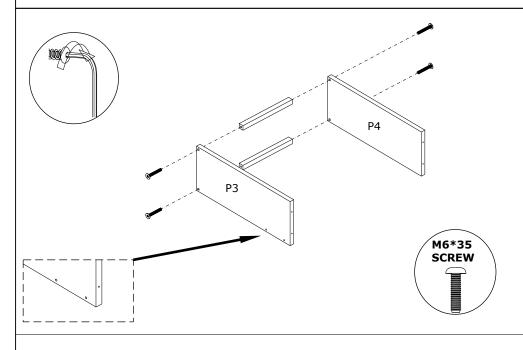

### ASSEMBLY INSTRUCTIONS

4\*50 SCREW

14 PCS

14 PCS

M6\*35 SCREW

8 Adet

1 Adet

4\*70 SCREW