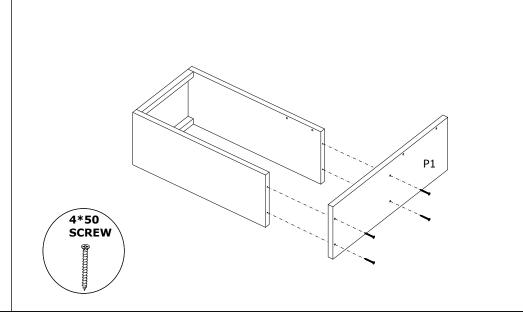

### ASSEMBLY INSTRUCTIONS

4\*50 SCREW

14 PCS

14 PCS

M6\*35 SCREW

8 Adet

1 Adet

4\*70 SCREW