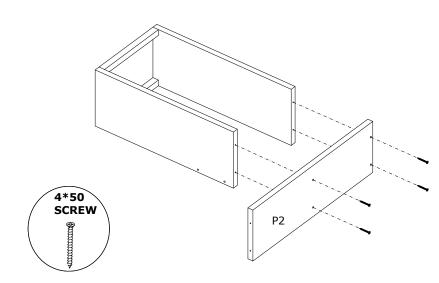

### ASSEMBLY INSTRUCTIONS

4\*50 SCREW

14 PCS

14 PCS

M6\*35 SCREW

8 Adet

1 Adet

4\*70 SCREW

## **ASSEMBLY** LECCO WALL SHELF **INSTRUCTIONS** 4\*50 SCREW