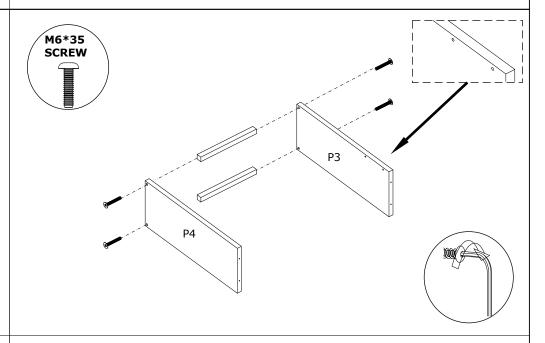

### ASSEMBLY INSTRUCTIONS

4\*50 SCREW

14 PCS

14 PCS

M6\*35 SCREW

8 Adet

1 Adet

4\*70 SCREW