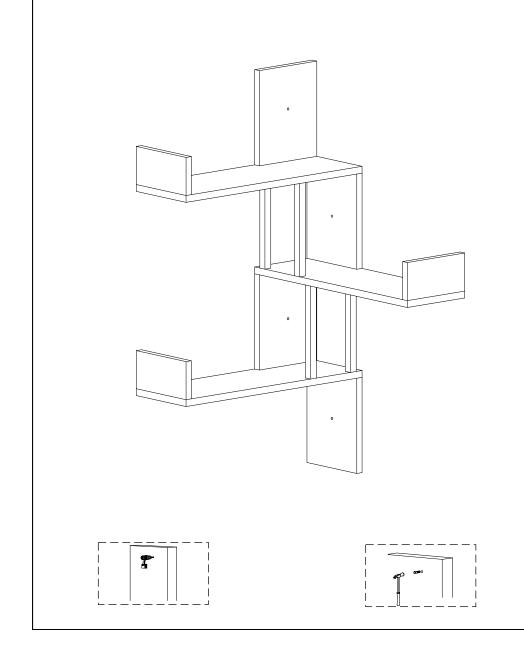

# ASSEMBLY INSTRUCTIONS

18 PCS

18 PCS

SCREW TAP

18 PCS

ALLEN KEY

18 PCS

1 PCS

ANCHOR

4\*70 SCREW

4 PCS

4 PCS