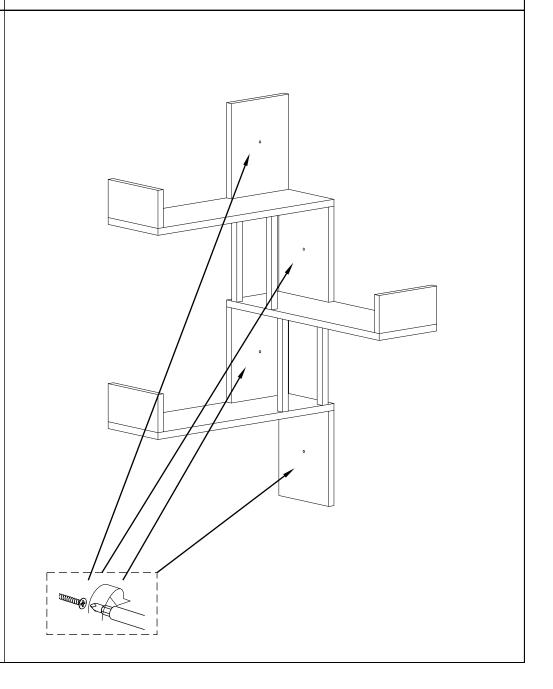

## **ASSEMBLY BOMBE WALL SHELF INSTRUCTIONS** STEP 2 STEP 1 4\*50 4\*50 **SCREW SCREW** STEP 3 STEP 4 M6\*35 4\*50 SCREW **SCREW**