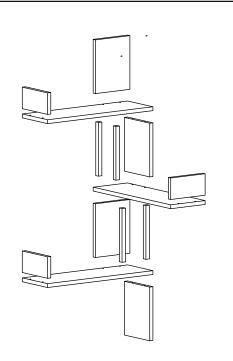

# ASSEMBLY INSTRUCTIONS

18 PCS

18 PCS

SCREW TAP

18 PCS

ALLEN KEY

18 PCS

1 PCS