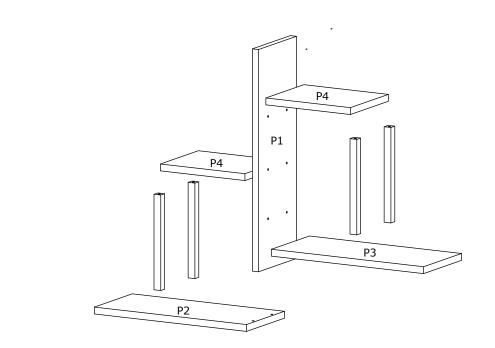

Check all parts and accessories listed in the box before assembly. Your design and accessory is solid Particle then you can start later. Before assembly, wipe a part of it with a damp cloth. It is required for 2 (two) to ensure the installation of this product is solid and secure.