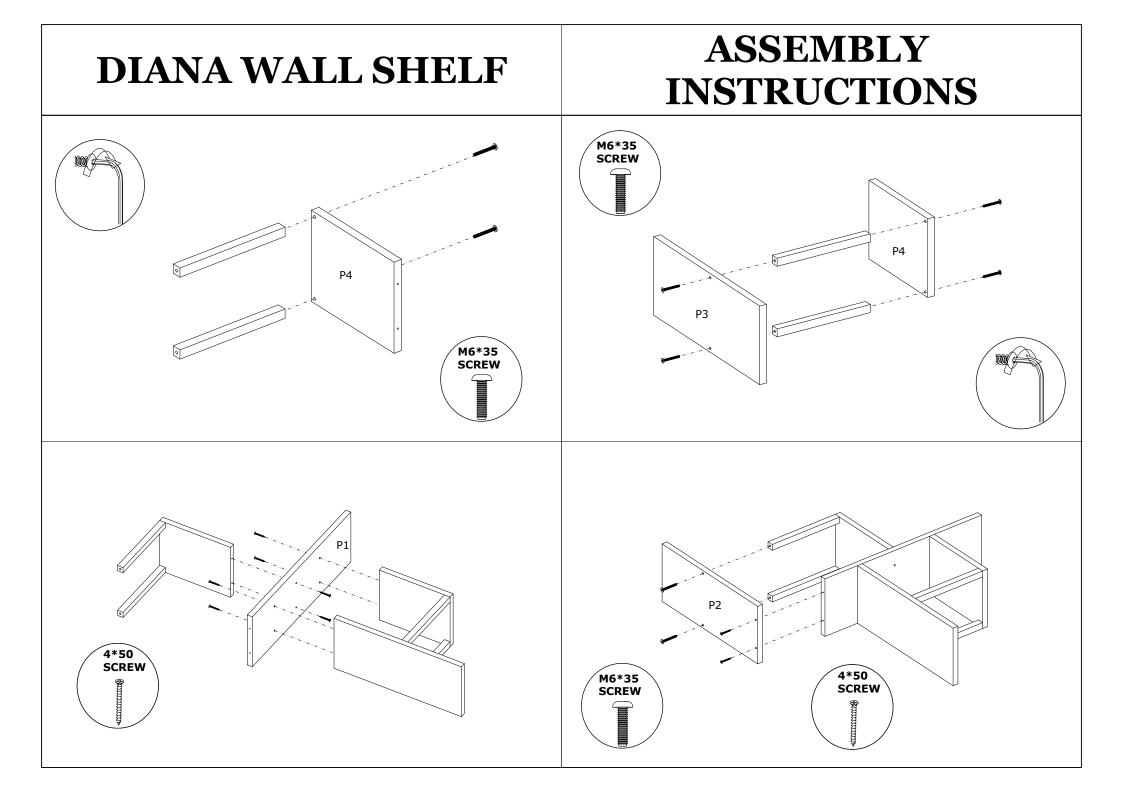

It can be installed in approximately 20 to 30 minutes.

If you buy more products, do not start the installation of the other product before the installation of the design is completed in order to avoid any complexity.

Never rub the products by rubbing. Carry 2 (two) people by lifting or removing the products. If you are going to transport long distances, usually pack it carefully.

For product cleaning, wiping with a damp or soapy cloth or wiping with cleaners will be sufficient. Do not be directly exposed to this restriction for the reasons of heavy, cold and humidity of the furniture.