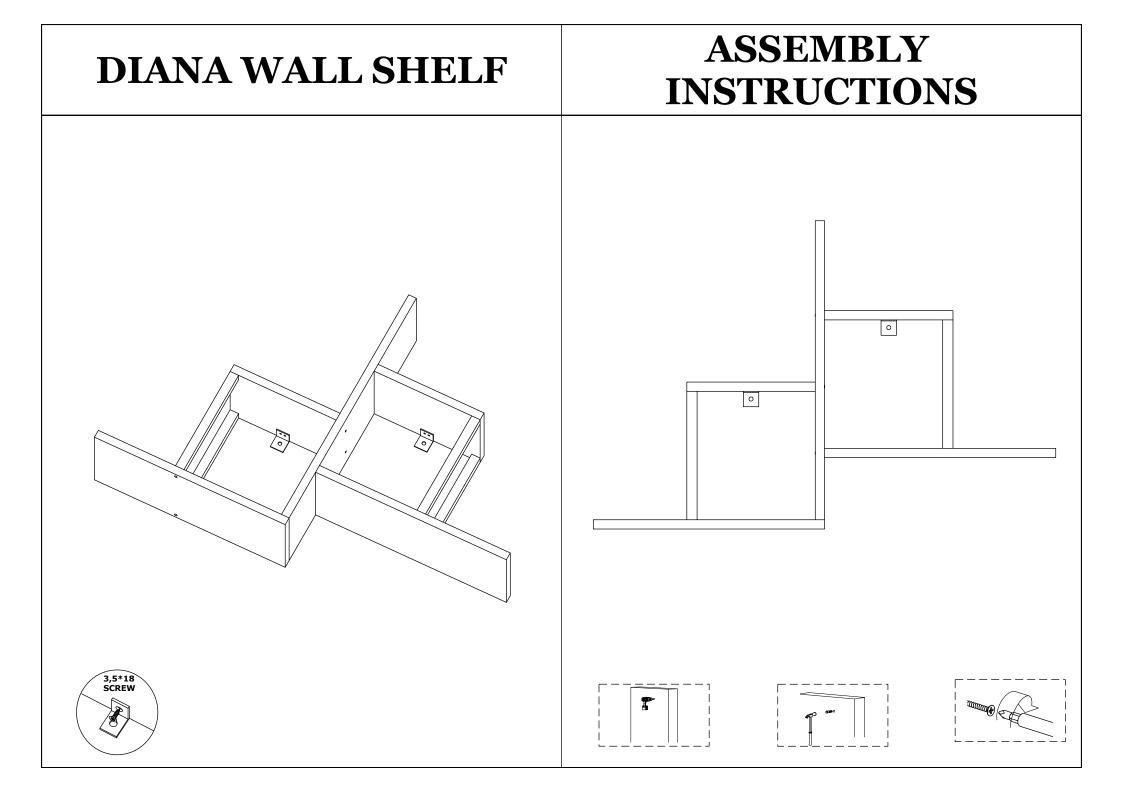

## **DIANA WALL SHELF**

## ASSEMBLY INSTRUCTIONS

Dear Customer.

Before reaching this product for purchase, it has been subjected to all tests and controls by us. This line will be moved to be moved to be moved. Training like this back them all don't send it we just don't want the responsible part from us. The missing piece is corrected immediately.

Check all parts and accessories listed in the box before assembly. Your design and accessory is solid Particle then you can start later. Before assembly, wipe a part of it with a damp cloth. It is required for 2 (two) to ensure the installation of this product is solid and secure.