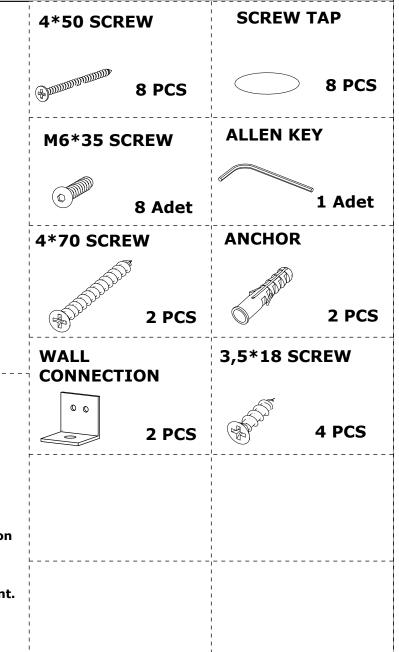

Check all parts and accessories listed in the box before assembly. Your design and accessory is solid Particle then you can start later. Before assembly, wipe a part of it with a damp cloth. It is required for 2 (two) to ensure the installation of this product is solid and secure.