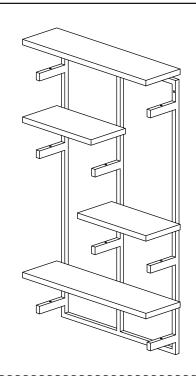

# MONTAJ TALİMATI **DODO DUVAR RAFI**

## **DODO DUVAR RAFI**

# **MONTAJ TALİMATI**



DÜBEL 4\*70 SCREW 3 Adet 3 Adet 4\*30 SCREW 8 Adet

### Dear Customer.

Before reaching this product for purchase, it has been subjected to all tests and controls by us.

This line will be moved to be moved to be moved. Training like this back them all

don't send it we just don't want the responsible part from us. The missing piece is corrected immediately.

Check all parts and accessories listed in the box before assembly. Your design and accessory is solid Particle then you can start later. Before assembly, wipe a part of it with a damp cloth.

It is required for 2 (two) to ensure the installation of this product is solid and secure.

It can be installed in approximately 20 to 30 minutes.

If you buy more products, do not start the installation of the other product before the installa