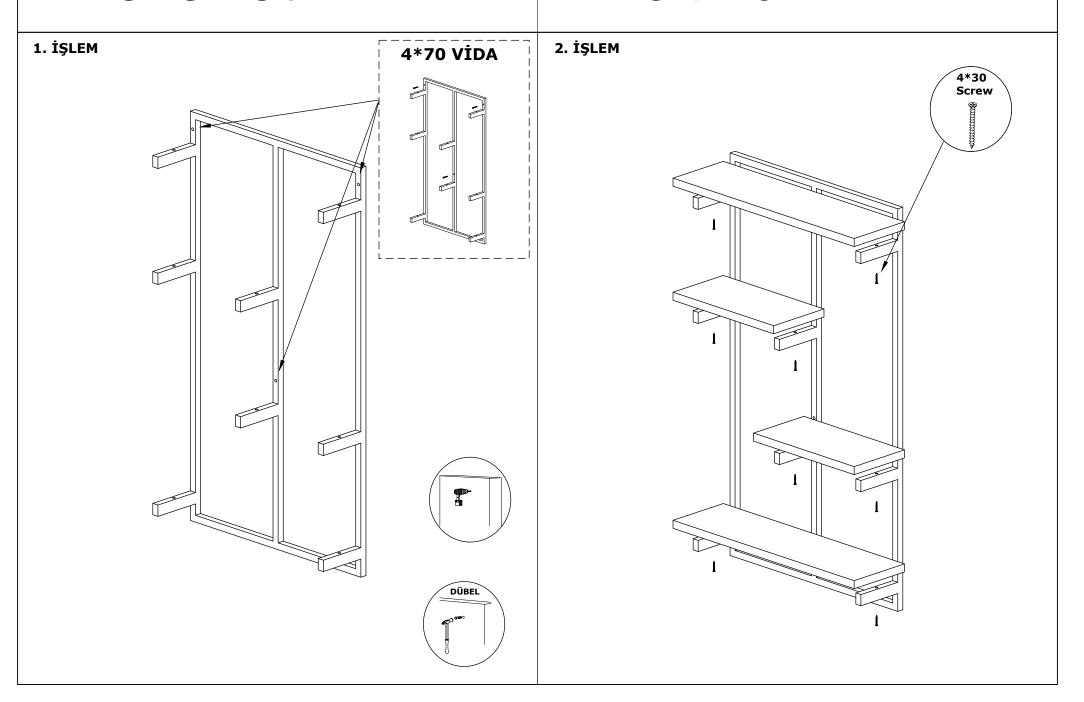

cloth.

It is required for 2 (two) to ensure the installation of this product is solid and secure.

It can be installed in approximately 20 to 30 minutes.

If you buy more products, do not start the installation of the other product before the installation of the design is completed in order to avoid any complexity.

Never rub the products by rubbing. Carry 2 (two) people by lifting or removing the products.

If you are going to transport long distances, usually pack it carefully.

For product cleaning, wiping with a damp or soapy cloth or wiping with cleaners will be sufficient.

Do not be directly exposed to this restriction for the reasons of heavy, cold and humidity of the furniture.

Stay away from using your furniture for your purpose.

# **DODO DUVAR RAFI**

# **MONTAJ TALİMATI**