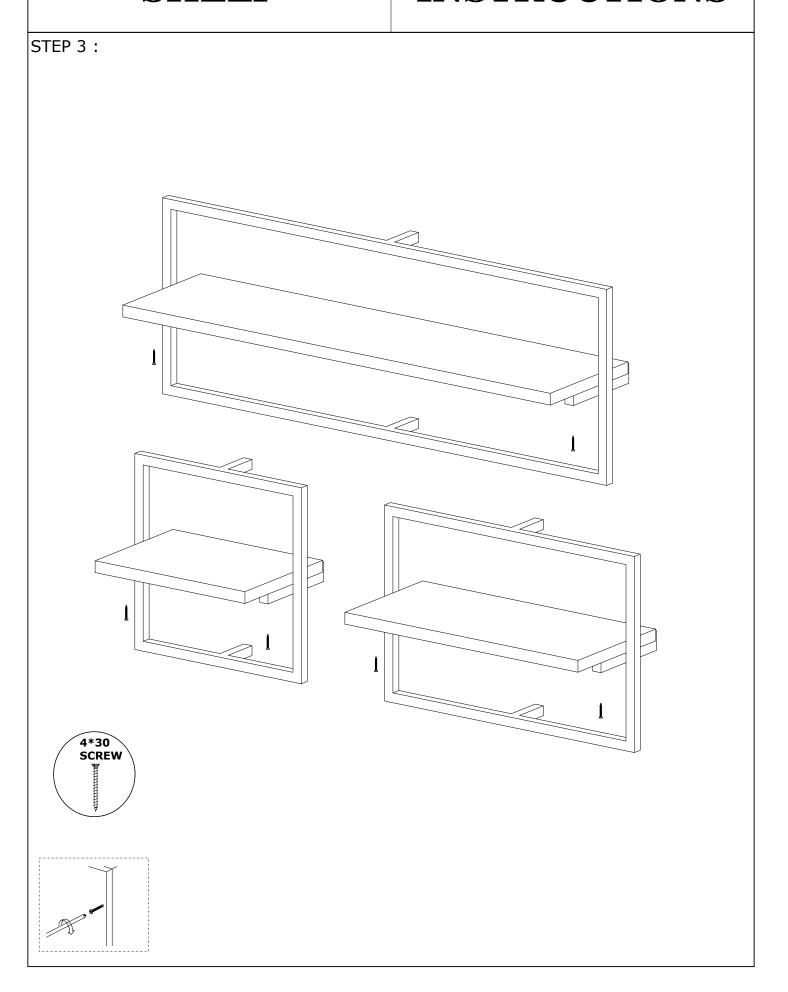

solid and secure.

It can be installed in approximately 20 to 30 minutes.

If you buy more products, do not start the installation of the other product before the installation of the design is completed in order to avoid any complexity.

Never rub the products by rubbing. Carry 2 (two) people by lifting or removing the products.

If you are going to transport long distances, usually pack it carefully.

For product cleaning, wiping with a damp or soapy cloth or wiping with cleaners will be sufficient.

Do not be directly exposed to this restriction for the reasons of heavy, cold and humidity of the furniture.

Stay away from using your furniture for your purpose.

# **ASSEMBLY INSTRUCTIONS**

STEP 1:



M6\*25 SCREW



# ASSEMBLY INSTRUCTIONS

STEP 2:













# ASSEMBLY INSTRUCTIONS