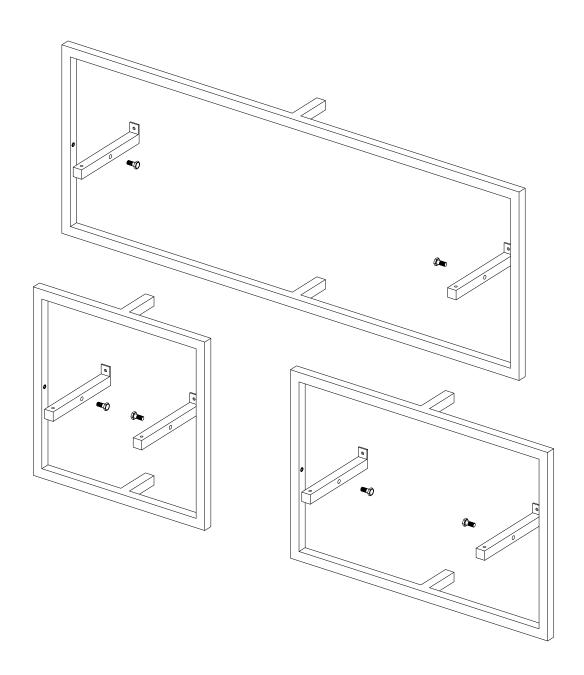

th a damp cloth. It is required for 2 (two) to ensure the installation of this product is solid and secure.

It can be installed in approximately 20 to 30 minutes.

If you buy more products, do not start the installation of the other product before the installation of the design is completed in order to avoid any complexity.

Never rub the products by rubbing. Carry 2 (two) people by lifting or removing the products.

If you are going to transport long distances, usually pack it carefully.

For product cleaning, wiping with a damp or soapy cloth or wiping with cleaners will be sufficient.

Do not be directly exposed to this restriction for the reasons of heavy, cold and humidity of the furniture.

Stay away from using your furniture for your purpose.

# **ASSEMBLY INSTRUCTIONS**

STEP 1:



M6\*25 SCREW



# ASSEMBLY INSTRUCTIONS

STEP 2:













# ASSEMBLY INSTRUCTIONS