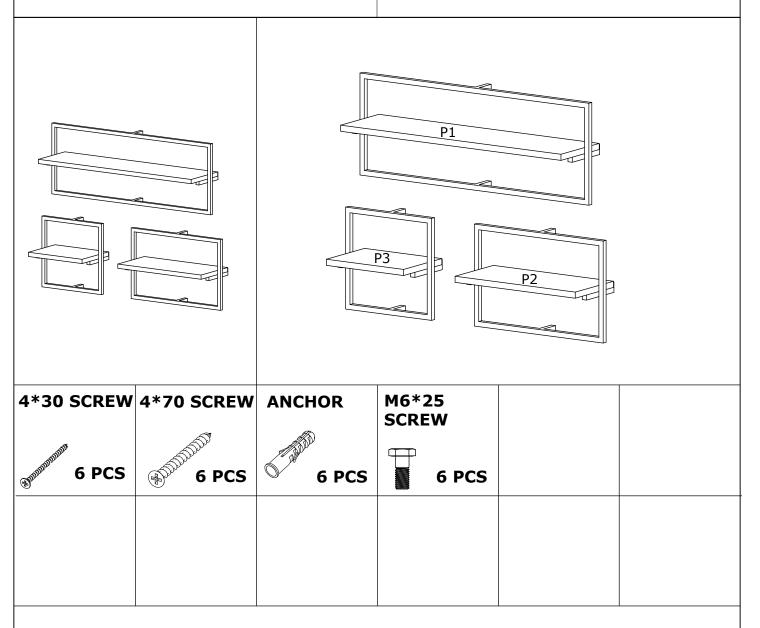

### ASSEMBLY INSTRUCTIONS



#### Dear Customer.

Before reaching this product for purchase, it has been subjected to all tests and controls by us. This line will be moved to be moved to be moved. Training like this back them all don't send it we just don't want the responsible part from us. The missing piece is corrected immediately.

Check all parts and accessories listed in the box before assembly. Your design and accessory is solid Particle then you can start later. Before assembly, wipe a part of it with a damp cloth. It is required for 2 (two) to ensure the installation of this product is solid and secure.

It can be installed in approximately 20 to 30 minutes.

If you buy more products, do not start the installation of the other product before the installation of the design is completed in order to avoid any