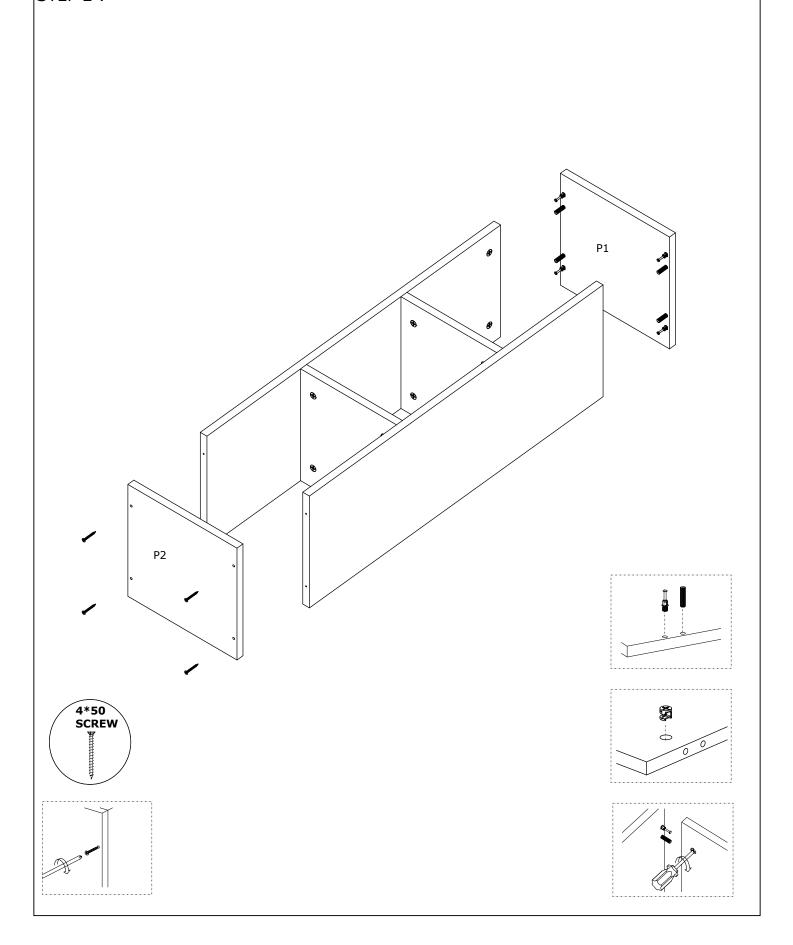

2 (two) to ensure the installation of this product is solid and secure. It can be installed in approximately 20 to 30 minutes.

If you buy more products, do not start the installation of the other product before the installation of the design is completed in order to avoid any complexity.

Never rub the products by rubbing. Carry 2 (two) people by lifting or removing the products.

If you are going to transport long distances, usually pack it carefully.

For product cleaning, wiping with a damp or soapy cloth or wiping with cleaners will be sufficient.

Do not be directly exposed to this restriction for the reasons of heavy, cold and humidity of the furniture.

Stay away from using your furniture for your purpose.

# **ASSEMBLY INSTRUCTIONS**

STEP 1:



# ASSEMBLY INSTRUCTIONS

STEP 2:



# ASSEMBLY INSTRUCTIONS

STEP 3: