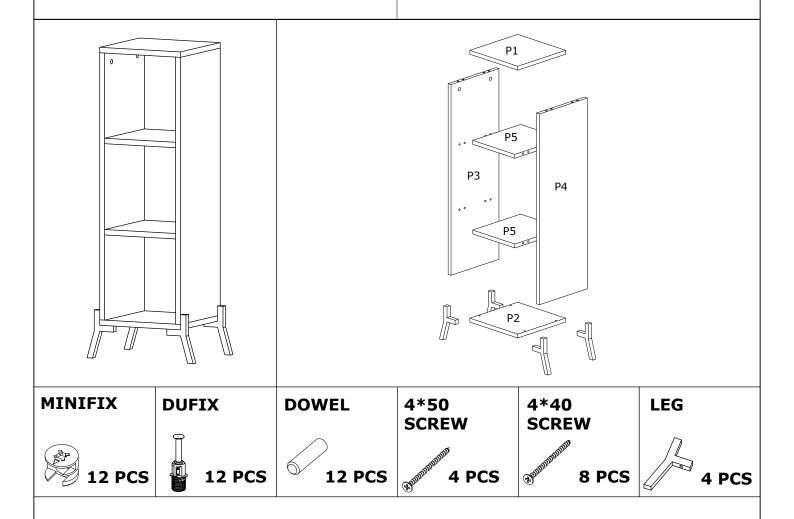

### ASSEMBLY INSTRUCTIONS



#### Dear Customer.

Before reaching this product for purchase, it has been subjected to all tests and controls by us.

This line will be moved to be moved to be moved. Training like this back them all don't send it we just don't want the responsible part from us. The missing piece is corrected immediately.

Check all parts and accessories listed in the box before assembly. Your design and accessory is solid Particle then you can start later. Before assembly, wipe a part of it with a damp cloth.

It is required for 2 (two) to ensure the installation of this product is solid and secure. It can be installed in approximately 20 to 30 minutes.

If you buy more products, do not start the installation of the other product before the installation of the design is completed in order to avoid any