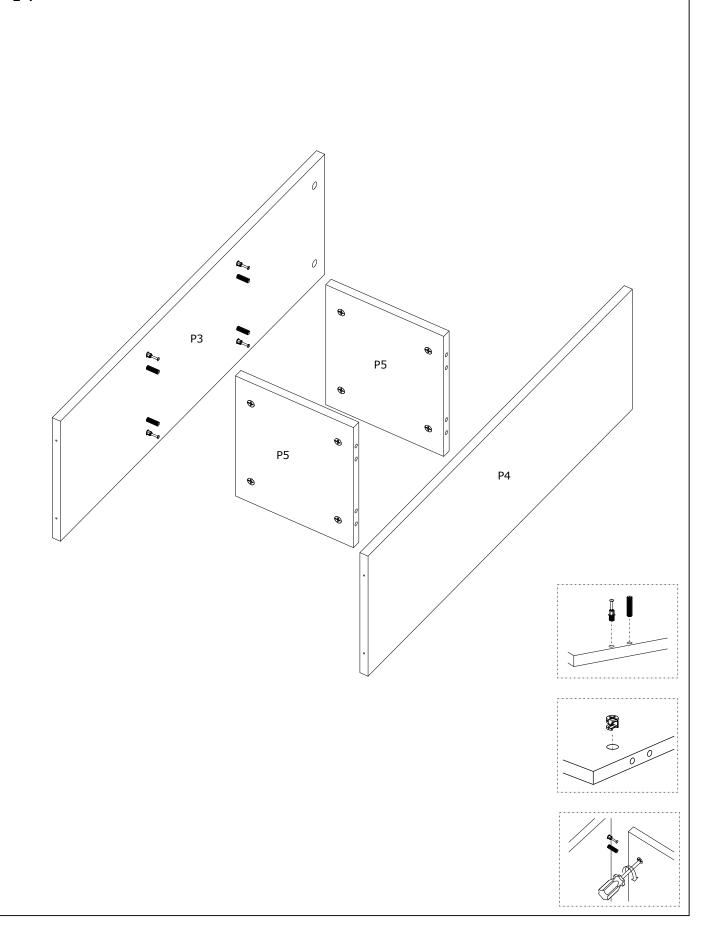

th a damp cloth.

It is required for 2 (two) to ensure the installation of this product is solid and secure. It can be installed in approximately 20 to 30 minutes.

If you buy more products, do not start the installation of the other product before the installation of the design is completed in order to avoid any complexity.

Never rub the products by rubbing. Carry 2 (two) people by lifting or removing the products.

If you are going to transport long distances, usually pack it carefully.

For product cleaning, wiping with a damp or soapy cloth or wiping with cleaners will be sufficient.

Do not be directly exposed to this restriction for the reasons of heavy, cold and humidity of the furniture.

Stay away from using your furniture for your purpose.

# **ASSEMBLY INSTRUCTIONS**

STEP 1:



# ASSEMBLY INSTRUCTIONS

STEP 2:



# ASSEMBLY INSTRUCTIONS

STEP 3: