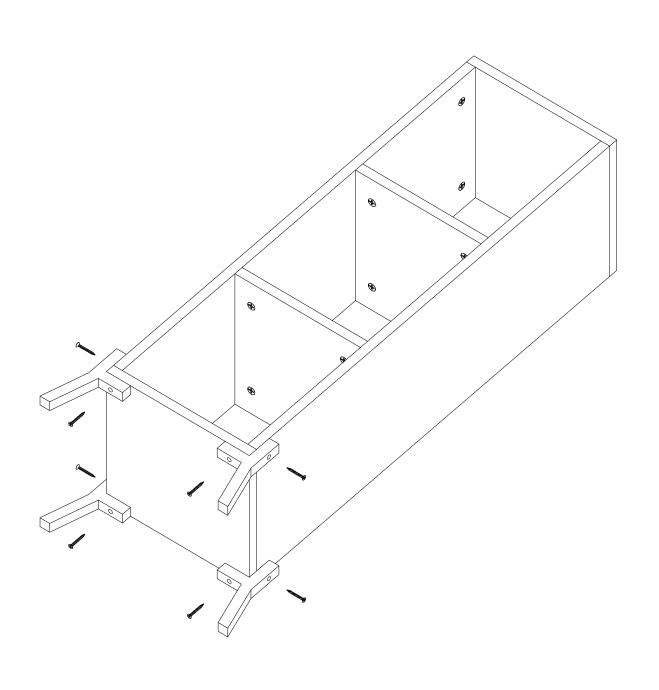

of this product is solid and secure. It can be installed in approximately 20 to 30 minutes.

If you buy more products, do not start the installation of the other product before the installation of the design is completed in order to avoid any complexity.

Never rub the products by rubbing. Carry 2 (two) people by lifting or removing the products.

If you are going to transport long distances, usually pack it carefully.

For product cleaning, wiping with a damp or soapy cloth or wiping with cleaners will be sufficient.

Do not be directly exposed to this restriction for the reasons of heavy, cold and humidity of the furniture.

Stay away from using your furniture for your purpose.

# **ASSEMBLY INSTRUCTIONS**

STEP 1:



# ASSEMBLY INSTRUCTIONS

STEP 2:



# ASSEMBLY INSTRUCTIONS

STEP 3: