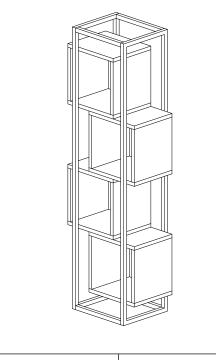

Check all parts and accessories listed in the box before assembly. Your design and accessory is solid Particle then you can start later. Before assembly, wipe a part of it with a damp cloth. It is required for 2 (two) to ensure the installation of this product is solid and secure.

It can be installed in approximately 20 to 30 minutes.

If you buy more products, do not start the installation of the other product before the installation of the design is completed in order to avoid any complexity.