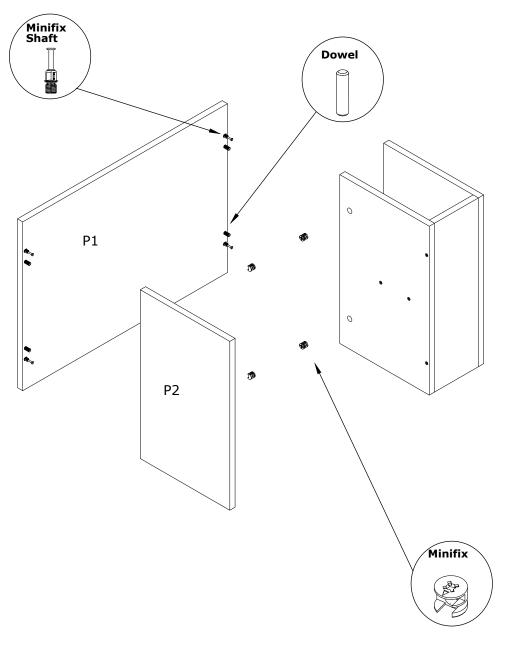

In order for the installation of this product to be more robust and safe, 2 (two) people are required. Installation can be achieved in approximately 20 to 30 minutes.

If you have purchased more than one product, do not start installing the other product before the installation of one of the products is completed in order to avoid any confusion.