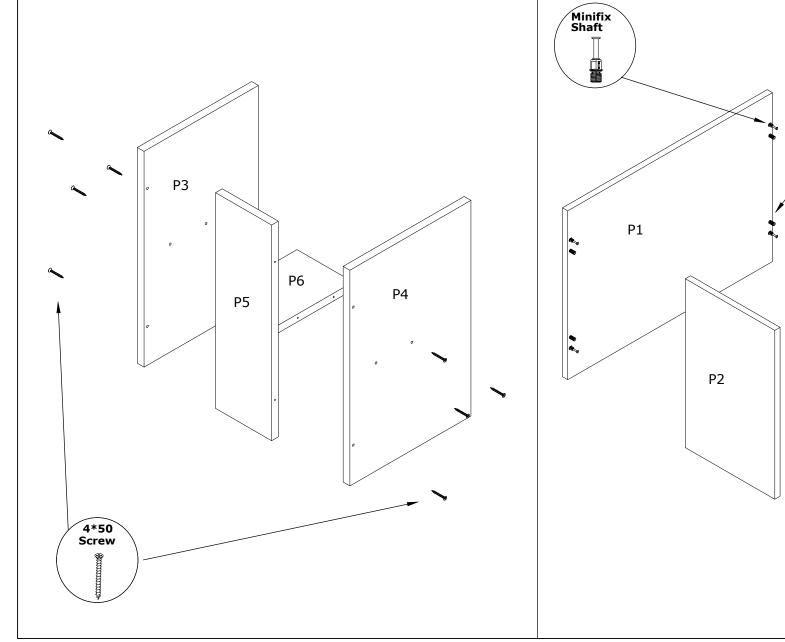

In order for the installation of this product to be more robust and safe, 2 (two) people are required. Installation can be achieved in approximately 20 to 30 minutes.

If you have purchased more than one product, do not start installing the other product before the installation of one of the products is completed in order to avoid any confusion.