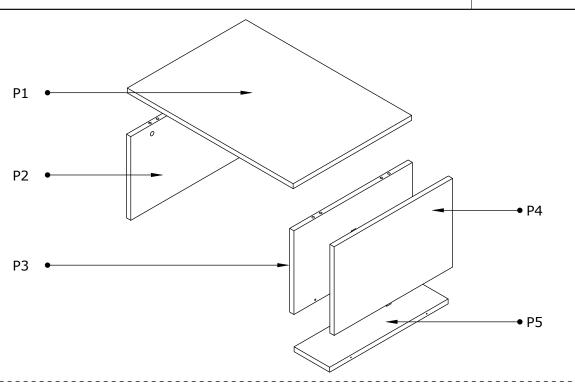

# MEMO COFFEE TABLE | ASSEMBLY INSTRUCTIONS 868 mm 324 mm 500 mm

# MEMO COFFEE TABLE | ASSEMBLY INSTRUCTIONS