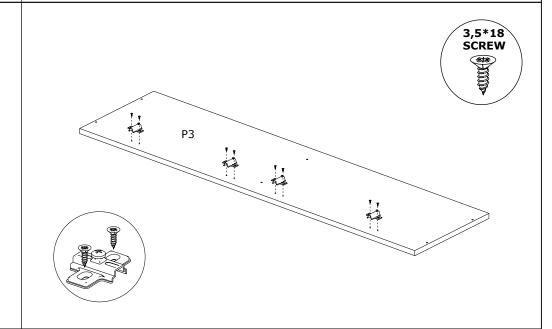

th. It is required for 2 (two) to ensure the installation of this product is solid and secure.

It can be installed in approximately 20 to 30 minutes.

If you buy more products, do not start the installation of the other product before the installation of the design is completed in order to avoid any complexity.

Never rub the products by rubbing. Carry 2 (two) people by lifting or removing the products. If you are going to transport long distances, usually pack it carefully.

For product cleaning, wiping with a damp or soapy cloth or wiping with cleaners will be sufficient. Do not be directly exposed to this restriction for the reasons of heavy, cold and humidity of the furniture.

Stay away from using your furniture for your purpose.

#### **COMBE TV STAND**

## ASSEMBLY INSTRUCTIONS









### **COMBE TV STAND**

## ASSEMBLY INSTRUCTIONS