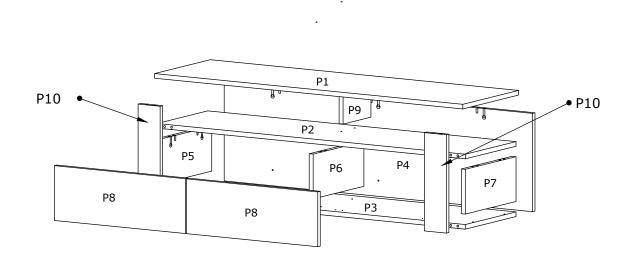

## ASSEMBLY INSTRUCTIONS

**MINIFIX** 

**DUFIX** 

**13 PCS** 

**13 PCS** 

**ANCHOR** 

**MINIFIX TAP** 

**19 PCS** 

### **COMBE TV STAND**

## ASSEMBLY INSTRUCTIONS