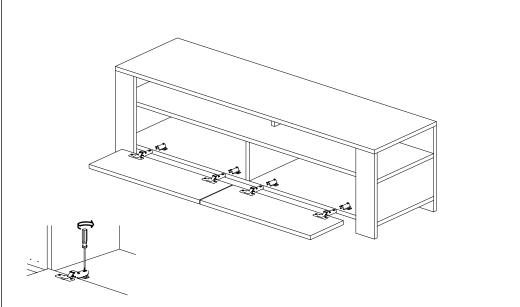

his product is solid and secure.

It can be installed in approximately 20 to 30 minutes.

If you buy more products, do not start the installation of the other product before the installation of the design is completed in order to avoid any complexity.

Never rub the products by rubbing. Carry 2 (two) people by lifting or removing the products. If you are going to transport long distances, usually pack it carefully.

For product cleaning, wiping with a damp or soapy cloth or wiping with cleaners will be sufficient. Do not be directly exposed to this restriction for the reasons of heavy, cold and humidity of the furniture.

Stay away from using your furniture for your purpose.

#### **COMBE TV STAND**

## ASSEMBLY INSTRUCTIONS









### **COMBE TV STAND**

## ASSEMBLY INSTRUCTIONS