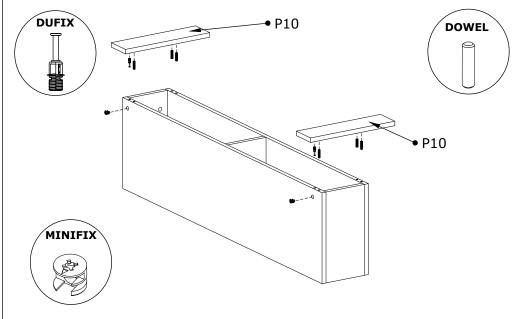

It is required for 2 (two) to ensure the installation of this product is solid and secure.

It can be installed in approximately 20 to 30 minutes.

If you buy more products, do not start the installation of the other product before the installation of the design is completed in order to avoid any complexity.

Never rub the products by rubbing. Carry 2 (two) people by lifting or removing the products. If you are going to transport long distances, usually pack it carefully.

For product cleaning, wiping with a damp or soapy cloth or wiping with cleaners will be sufficient. Do not be directly exposed to this restriction for the reasons of heavy, cold and humidity of the furniture.

Stay away from using your furniture for your purpose.

#### **COMBE TV STAND**

## ASSEMBLY INSTRUCTIONS









### **COMBE TV STAND**

## ASSEMBLY INSTRUCTIONS