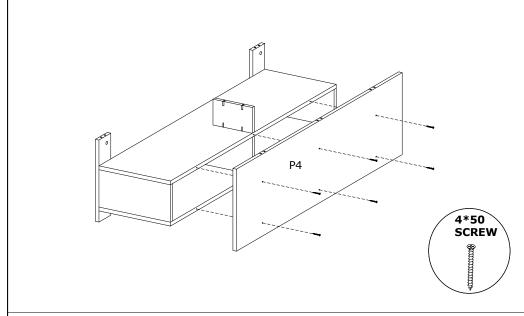

n of this product is solid and secure.

It can be installed in approximately 20 to 30 minutes.

If you buy more products, do not start the installation of the other product before the installation of the design is completed in order to avoid any complexity.

Never rub the products by rubbing. Carry 2 (two) people by lifting or removing the products. If you are going to transport long distances, usually pack it carefully.

For product cleaning, wiping with a damp or soapy cloth or wiping with cleaners will be sufficient. Do not be directly exposed to this restriction for the reasons of heavy, cold and humidity of the furniture.

Stay away from using your furniture for your purpose.

#### **COMBE TV STAND**

## ASSEMBLY INSTRUCTIONS









### **COMBE TV STAND**

## ASSEMBLY INSTRUCTIONS