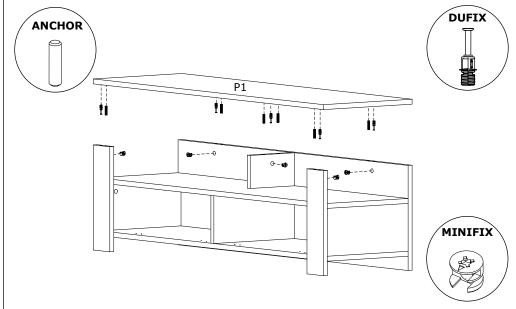

## ASSEMBLY INSTRUCTIONS

**MINIFIX** 

**DUFIX** 

**13 PCS** 

**13 PCS** 

**ANCHOR** 

**MINIFIX TAP** 

**19 PCS** 

13 PCS

3,5\*18 SCREW

4\*50 Vida

**16 PCS** 

**16 PCS** 

HINGE

HINGE

4 PCS