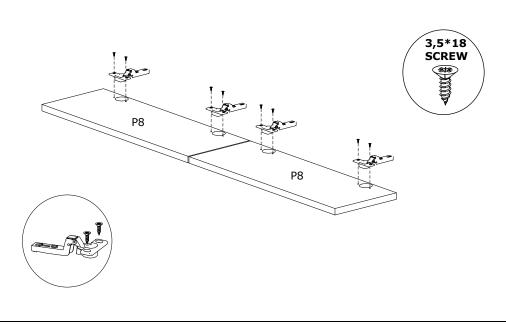

this product is solid and secure.

It can be installed in approximately 20 to 30 minutes.

If you buy more products, do not start the installation of the other product before the installation of the design is completed in order to avoid any complexity.

Never rub the products by rubbing. Carry 2 (two) people by lifting or removing the products. If you are going to transport long distances, usually pack it carefully.

For product cleaning, wiping with a damp or soapy cloth or wiping with cleaners will be sufficient. Do not be directly exposed to this restriction for the reasons of heavy, cold and humidity of the furniture.

Stay away from using your furniture for your purpose.

#### **COMBE TV STAND**

## ASSEMBLY INSTRUCTIONS









### **COMBE TV STAND**

## ASSEMBLY INSTRUCTIONS