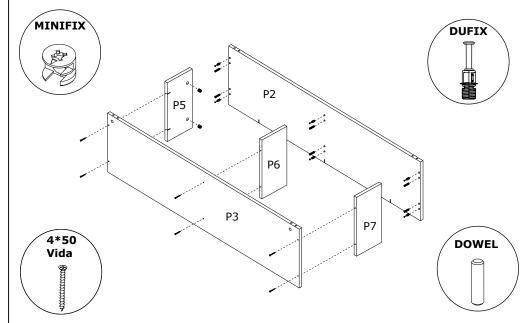

. It is required for 2 (two) to ensure the installation of this product is solid and secure.

It can be installed in approximately 20 to 30 minutes.

If you buy more products, do not start the installation of the other product before the installation of the design is completed in order to avoid any complexity.

Never rub the products by rubbing. Carry 2 (two) people by lifting or removing the products. If you are going to transport long distances, usually pack it carefully.

For product cleaning, wiping with a damp or soapy cloth or wiping with cleaners will be sufficient. Do not be directly exposed to this restriction for the reasons of heavy, cold and humidity of the furniture.

Stay away from using your furniture for your purpose.

#### **COMBE TV STAND**

## ASSEMBLY INSTRUCTIONS









### **COMBE TV STAND**

## ASSEMBLY INSTRUCTIONS