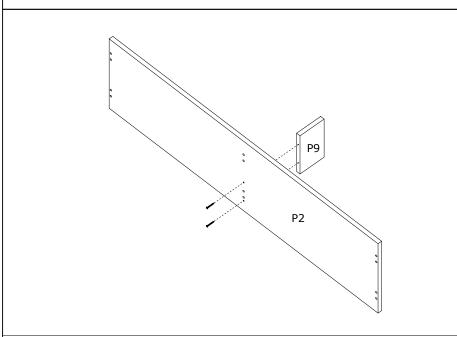

loth. It is required for 2 (two) to ensure the installation of this product is solid and secure.

It can be installed in approximately 20 to 30 minutes.

If you buy more products, do not start the installation of the other product before the installation of the design is completed in order to avoid any complexity.

Never rub the products by rubbing. Carry 2 (two) people by lifting or removing the products. If you are going to transport long distances, usually pack it carefully.

For product cleaning, wiping with a damp or soapy cloth or wiping with cleaners will be sufficient. Do not be directly exposed to this restriction for the reasons of heavy, cold and humidity of the furniture.

Stay away from using your furniture for your purpose.

#### **COMBE TV STAND**

## ASSEMBLY INSTRUCTIONS









### **COMBE TV STAND**

## ASSEMBLY INSTRUCTIONS