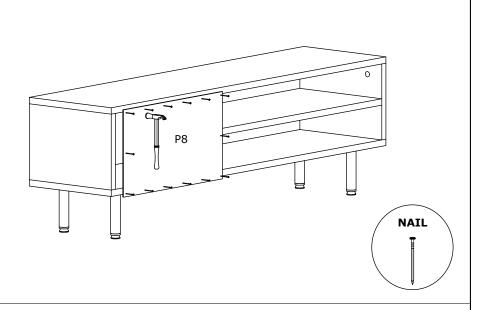

product before the installation of the design is completed in order to avoid any complexity.

Never rub the products by rubbing. Carry 2 (two) people by lifting or removing the products. If you are going to transport long distances, usually pack it carefully.

For product cleaning, wiping with a damp or soapy cloth or wiping with cleaners will be sufficient. Do not be directly exposed to this restriction for the reasons of heavy, cold and humidity of the furniture.

Stay away from using your furniture for your purpose.

#### **DUFIX MTNTFTX** 6 PCS 6 PCS MINIFIX TAP **ANCHOR** 6 PCS **10 PCS** 3,5\*18 SCREW 4\*50 Vida 6 PCS **24 PCS HINGE HINGE** 2 PCS HANDLE SCREW HANDLE

2 PCS

2 PCS

### AVİLA TV STAND

## ASSEMBLY INSTRUCTIONS









#### AVİLA TV STAND

## ASSEMBLY INSTRUCTIONS