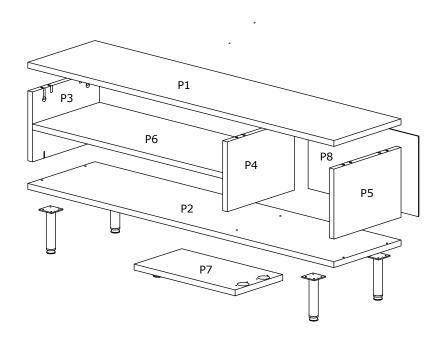

# **ASSEMBLY** AVİLA TV STAND **INSTRUCTIONS**

#### **AVİLA TV STAND**

## ASSEMBLY INSTRUCTIONS



#### **Dear Customer.**

Before reaching this product for purchase, it has been subjected to all tests and controls by us. This line will be moved to be moved to be moved. Training like this back them all don't send it we just don't want the responsible part from us. The missing piece is corrected immediately.

Check all parts and accessories listed in the box before assembly. Your design and accessory is solid Particle then you can start later. Before assembly, wipe a part of it with a damp cloth. It is required for 2 (two) to ensure the installation of this product is solid and secure.

It can be installed in approximately 20 to 30 minutes.

If you buy more products, do not start the installation of the other product before the installation of the design is completed in order to avoid