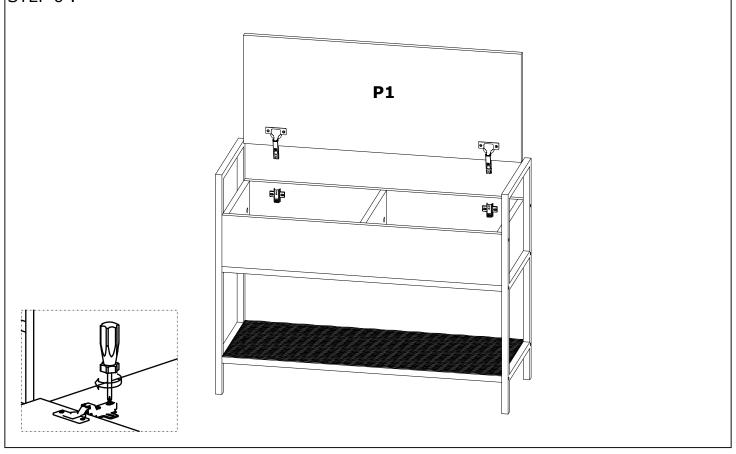

olid and secure.

It can be installed in approximately 20 to 30 minutes.

If you buy more products, do not start the installation of the other product before the installation of the design is completed in order to avoid any complexity.

Never rub the products by rubbing. Carry 2 (two) people by lifting or removing the products.

If you are going to transport long distances, usually pack it carefully.

For product cleaning, wiping with a damp or soapy cloth or wiping with cleaners will be sufficient.

Do not be directly exposed to this restriction for the reasons of heavy, cold and humidity of the furniture.

Stay away from using your furniture for your purpose.

## ASSEMBLY INSTRUCTIONS







STEP 2:



# **ASSEMBLY INSTRUCTIONS**

STEP 3:



#### STEP 4:



## ASSEMBLY INSTRUCTIONS