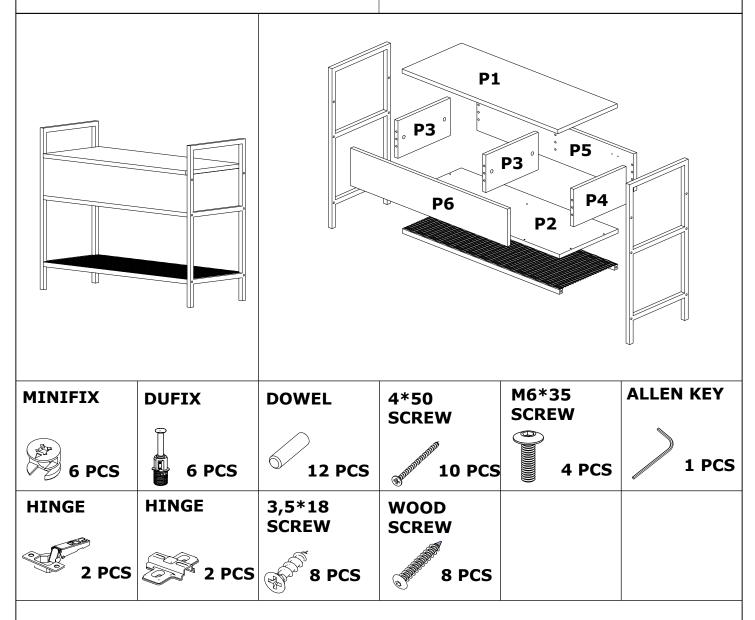

### ASSEMBLY INSTRUCTIONS



#### Dear Customer.

Before reaching this product for purchase, it has been subjected to all tests and controls by us. This line will be moved to be moved to be moved. Training like this back them all don't send it we just don't want the responsible part from us. The missing piece is corrected immediately.

Check all parts and accessories listed in the box before assembly. Your design and accessory is solid Particle then you can start later. Before assembly, wipe a part of it with a damp cloth. It is required for 2 (two) to ensure the installation of this product is solid and secure.

It can be installed in approximately 20 to 30 minutes.

If you buy more products, do not start the installation of the other product before the installation of the design is completed in order to avoid any