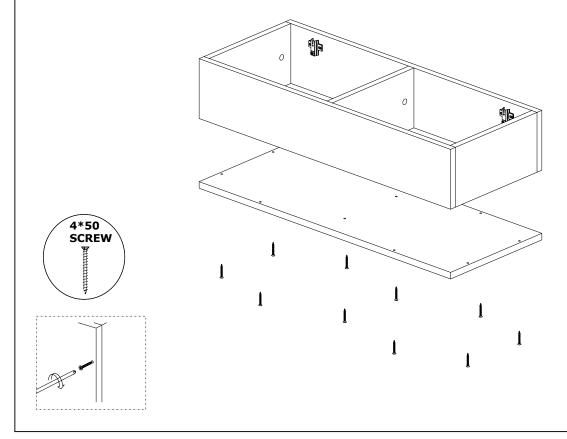

nstallation of this product is solid and secure.

It can be installed in approximately 20 to 30 minutes.

If you buy more products, do not start the installation of the other product before the installation of the design is completed in order to avoid any complexity.

Never rub the products by rubbing. Carry 2 (two) people by lifting or removing the products.

If you are going to transport long distances, usually pack it carefully.

For product cleaning, wiping with a damp or soapy cloth or wiping with cleaners will be sufficient.

Do not be directly exposed to this restriction for the reasons of heavy, cold and humidity of the furniture.

Stay away from using your furniture for your purpose.

## ASSEMBLY INSTRUCTIONS







STEP 2:



# **ASSEMBLY INSTRUCTIONS**

STEP 3:



#### STEP 4:



## ASSEMBLY INSTRUCTIONS