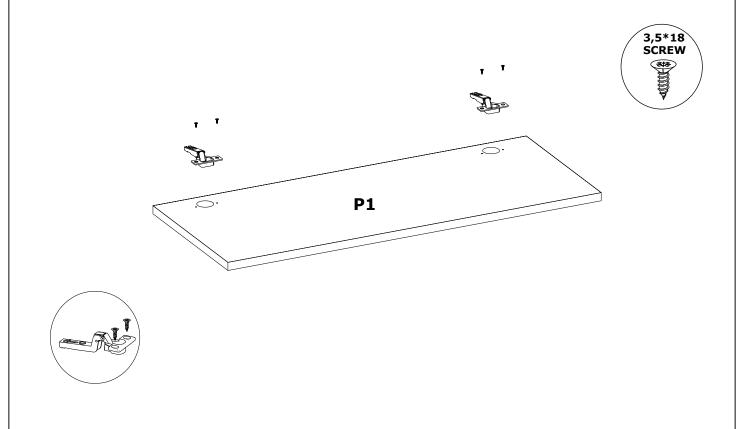

a damp cloth. It is required for 2 (two) to ensure the installation of this product is solid and secure.

It can be installed in approximately 20 to 30 minutes.

If you buy more products, do not start the installation of the other product before the installation of the design is completed in order to avoid any complexity.

Never rub the products by rubbing. Carry 2 (two) people by lifting or removing the products.

If you are going to transport long distances, usually pack it carefully.

For product cleaning, wiping with a damp or soapy cloth or wiping with cleaners will be sufficient.

Do not be directly exposed to this restriction for the reasons of heavy, cold and humidity of the furniture.

Stay away from using your furniture for your purpose.

## ASSEMBLY INSTRUCTIONS







STEP 2:



# **ASSEMBLY INSTRUCTIONS**

STEP 3:



#### STEP 4:



## ASSEMBLY INSTRUCTIONS