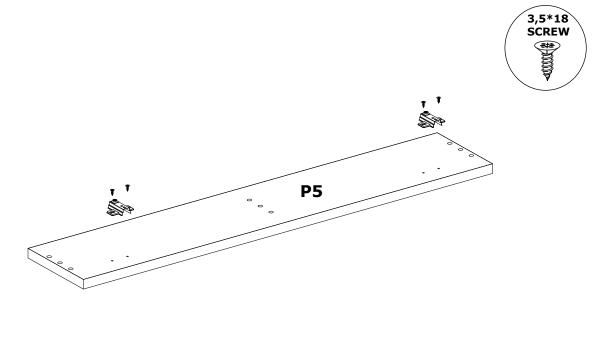

t of it with a damp cloth. It is required for 2 (two) to ensure the installation of this product is solid and secure.

It can be installed in approximately 20 to 30 minutes.

If you buy more products, do not start the installation of the other product before the installation of the design is completed in order to avoid any complexity.

Never rub the products by rubbing. Carry 2 (two) people by lifting or removing the products.

If you are going to transport long distances, usually pack it carefully.

For product cleaning, wiping with a damp or soapy cloth or wiping with cleaners will be sufficient.

Do not be directly exposed to this restriction for the reasons of heavy, cold and humidity of the furniture.

Stay away from using your furniture for your purpose.

## ASSEMBLY INSTRUCTIONS







STEP 2:



# **ASSEMBLY INSTRUCTIONS**

STEP 3:



#### STEP 4:



## ASSEMBLY INSTRUCTIONS