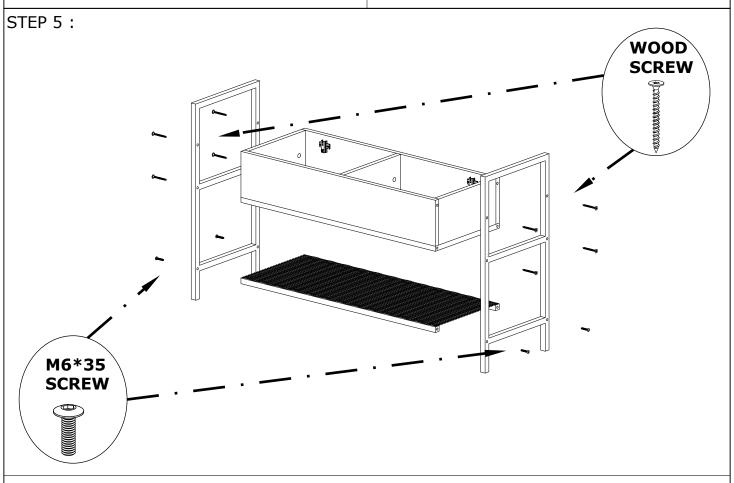

is solid and secure.

It can be installed in approximately 20 to 30 minutes.

If you buy more products, do not start the installation of the other product before the installation of the design is completed in order to avoid any complexity.

Never rub the products by rubbing. Carry 2 (two) people by lifting or removing the products.

If you are going to transport long distances, usually pack it carefully.

For product cleaning, wiping with a damp or soapy cloth or wiping with cleaners will be sufficient.

Do not be directly exposed to this restriction for the reasons of heavy, cold and humidity of the furniture.

Stay away from using your furniture for your purpose.

## ASSEMBLY INSTRUCTIONS







STEP 2:



# **ASSEMBLY INSTRUCTIONS**

STEP 3:



#### STEP 4:



## ASSEMBLY INSTRUCTIONS