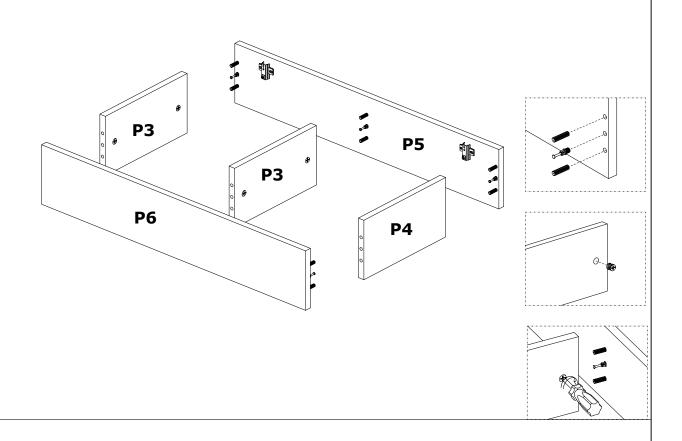

to ensure the installation of this product is solid and secure.

It can be installed in approximately 20 to 30 minutes.

If you buy more products, do not start the installation of the other product before the installation of the design is completed in order to avoid any complexity.

Never rub the products by rubbing. Carry 2 (two) people by lifting or removing the products.

If you are going to transport long distances, usually pack it carefully.

For product cleaning, wiping with a damp or soapy cloth or wiping with cleaners will be sufficient.

Do not be directly exposed to this restriction for the reasons of heavy, cold and humidity of the furniture.

Stay away from using your furniture for your purpose.

## ASSEMBLY INSTRUCTIONS







STEP 2:



# **ASSEMBLY INSTRUCTIONS**

STEP 3:



#### STEP 4:



## ASSEMBLY INSTRUCTIONS