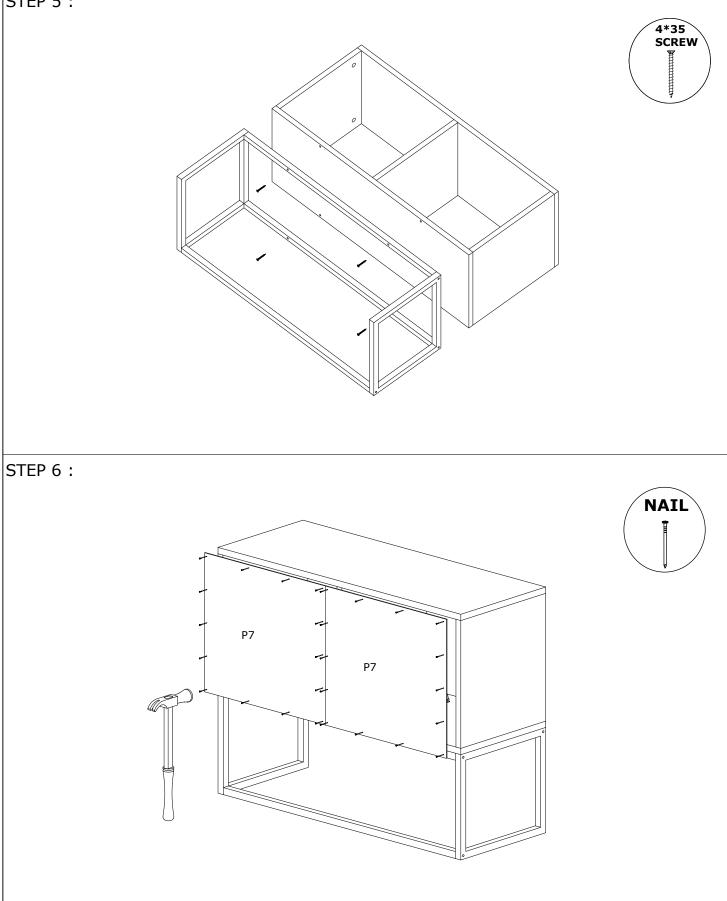

stallation of this product is solid and secure. It can be installed in approximately 20 to 30 minutes.

If you buy more products, do not start the installation of the other product before the installation of the design is completed in order to avoid any complexity.

Never rub the products by rubbing. Carry 2 (two) people by lifting or removing the products. If you are going to transport long distances, usually pack it carefully.

For product cleaning, wiping with a damp or soapy cloth or wiping with cleaners will be sufficient.

Do not be directly exposed to this restriction for the reasons of heavy, cold and humidity of the furniture.

Stay away from using your furniture for your purpose.

### ASSEMBLY INSTRUCTIONS



# ASSEMBLY INSTRUCTIONS

STEP 3:



# ASSEMBLY INSTRUCTIONS

STEP 5 :



# ASSEMBLY INSTRUCTIONS

STEP 7 :