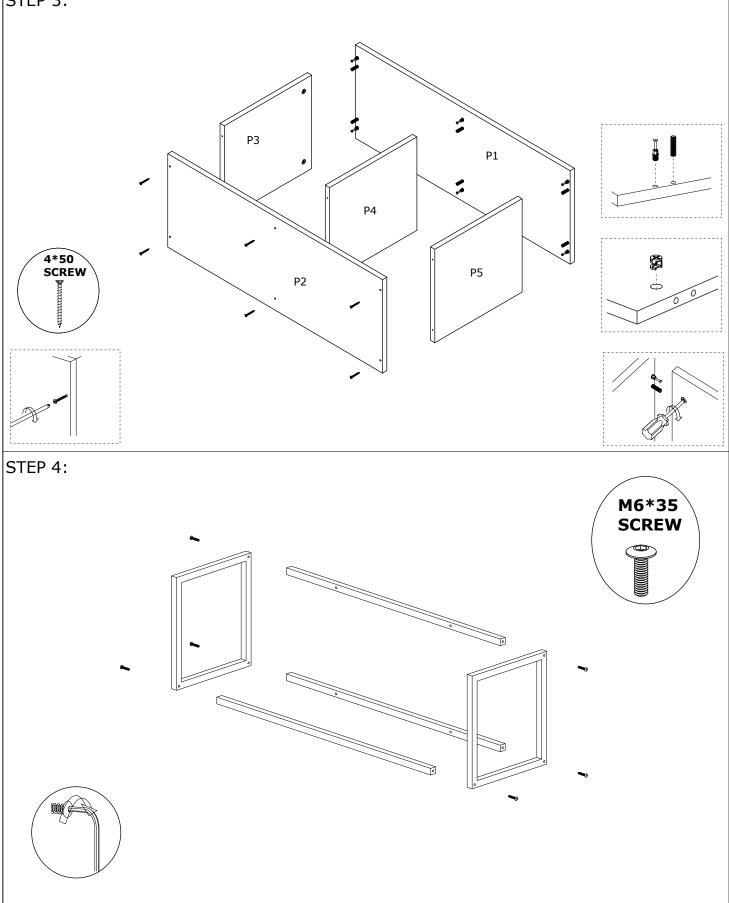

required for 2 (two) to ensure the installation of this product is solid and secure. It can be installed in approximately 20 to 30 minutes.

If you buy more products, do not start the installation of the other product before the installation of the design is completed in order to avoid any complexity.

Never rub the products by rubbing. Carry 2 (two) people by lifting or removing the products. If you are going to transport long distances, usually pack it carefully.

For product cleaning, wiping with a damp or soapy cloth or wiping with cleaners will be sufficient.

Do not be directly exposed to this restriction for the reasons of heavy, cold and humidity of the furniture.

Stay away from using your furniture for your purpose.

### ASSEMBLY INSTRUCTIONS



# ASSEMBLY INSTRUCTIONS

STEP 3:



# ASSEMBLY INSTRUCTIONS

STEP 5 :



# ASSEMBLY INSTRUCTIONS

STEP 7 :