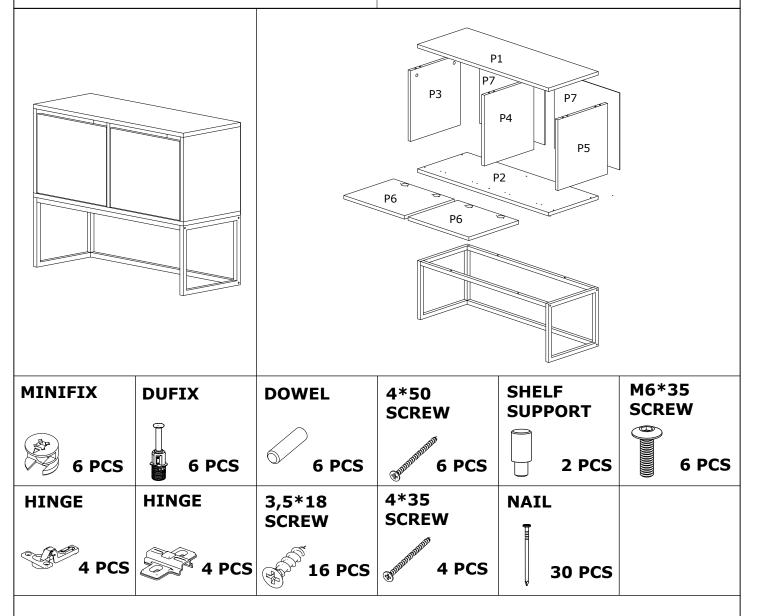

# ASSEMBLY INSTRUCTIONS



Dear Customer.

Before reaching this product for purchase, it has been subjected to all tests and controls by us. This line will be moved to be moved to be moved. Training like this back them all don't send it we just don't want the responsible part from us. The missing piece is corrected immediately.

Check all parts and accessories listed in the box before assembly. Your design and accessory is solid Particle then you can start later. Before assembly, wipe a part of it with a damp cloth. It is required for 2 (two) to ensure the installation of this product is solid and secure. It can be installed in approximately 20 to 30 minutes.

If you buy more products, do not start the installation of the other product before the installation of the design is completed in order to avoid any comple