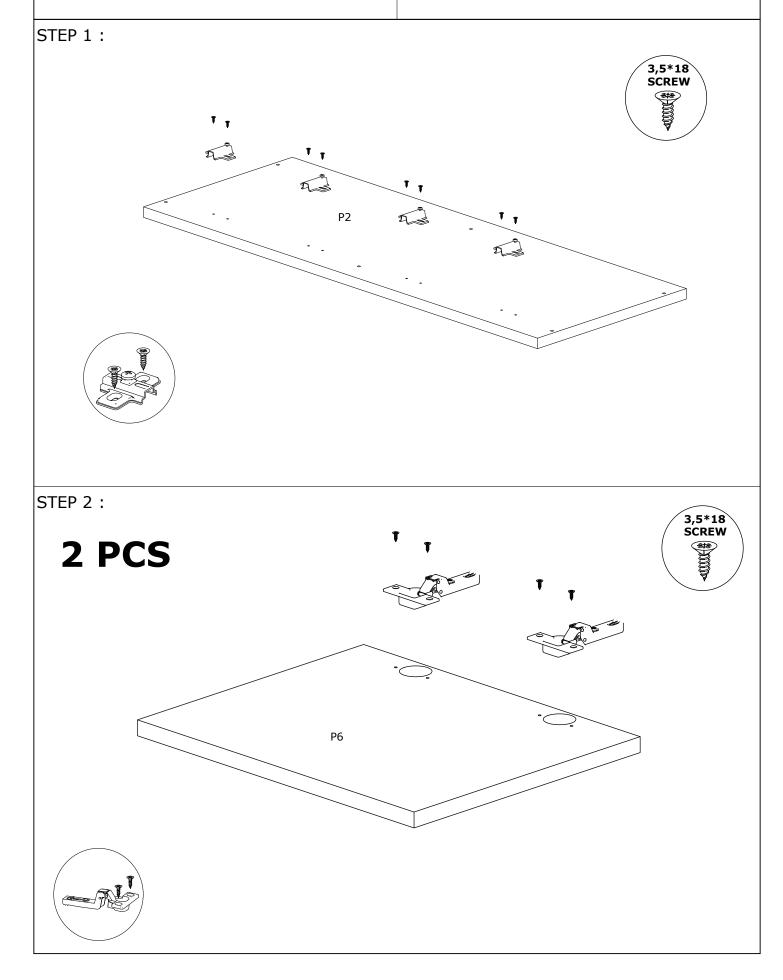

part of it with a damp cloth. It is required for 2 (two) to ensure the installation of this product is solid and secure. It can be installed in approximately 20 to 30 minutes.

If you buy more products, do not start the installation of the other product before the installation of the design is completed in order to avoid any complexity.

Never rub the products by rubbing. Carry 2 (two) people by lifting or removing the products. If you are going to transport long distances, usually pack it carefully.

For product cleaning, wiping with a damp or soapy cloth or wiping with cleaners will be sufficient.

Do not be directly exposed to this restriction for the reasons of heavy, cold and humidity of the furniture.

Stay away from using your furniture for your purpose.

### ASSEMBLY INSTRUCTIONS



# ASSEMBLY INSTRUCTIONS

STEP 3:



# ASSEMBLY INSTRUCTIONS

STEP 5 :



# ASSEMBLY INSTRUCTIONS

STEP 7 :