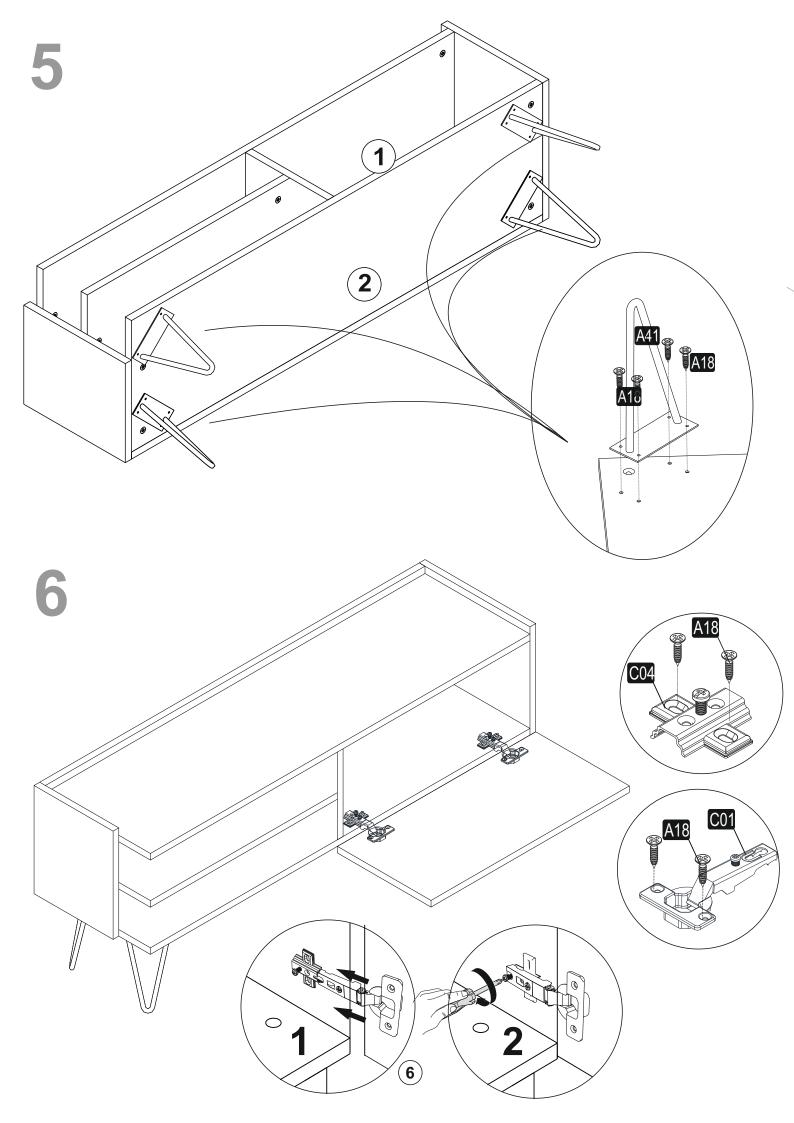

## **ATTENTION!!**

Minifix is the main connection material used in products. Before starting assembly, please check the drawings below.