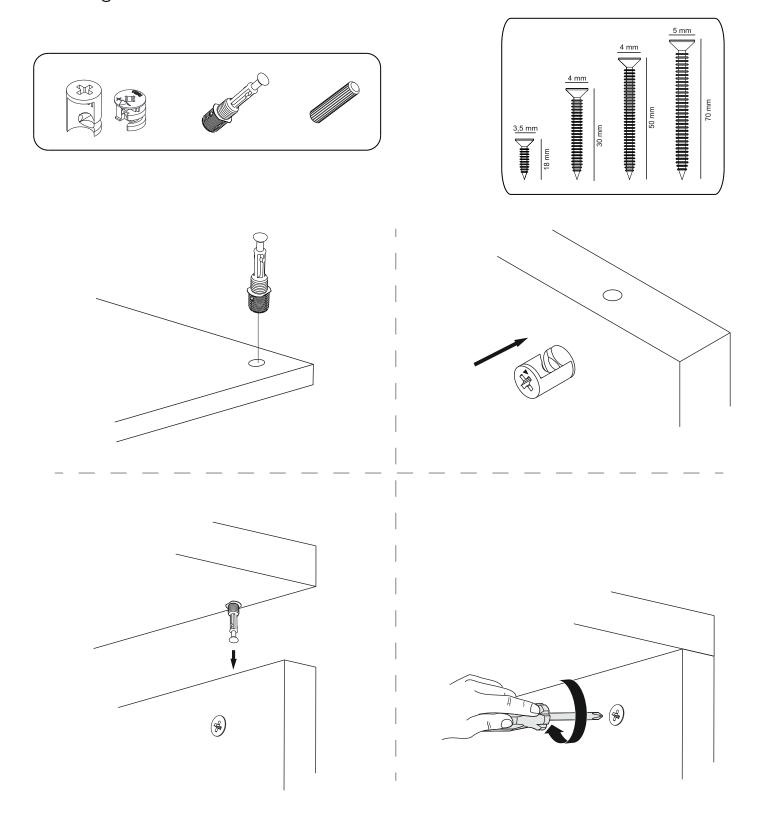

## **ATTENTION!!**

Minifix is the main connection material used in products. Before starting assembly, please check the drawings below.