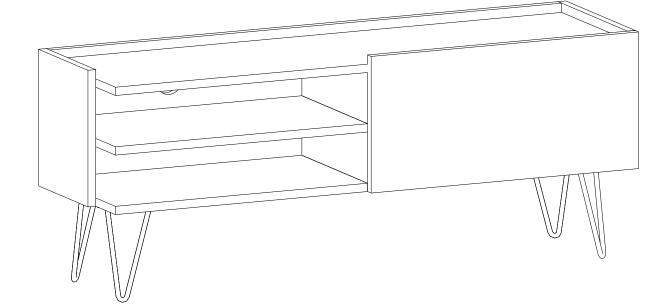

#### **GENERAL VIEW**

| 2352.01 | 1 | 1200 | 332 | 18 |
|---------|---|------|-----|----|
| 2352.02 | 1 | 1200 | 332 | 18 |
| 2352.03 | 1 | 296  | 250 | 18 |
| 2352.04 | 1 | 296  | 350 | 18 |
| 2352.05 | 1 | 240  | 332 | 18 |
| 2352.06 | 1 | 591  | 332 | 18 |
| 2352.07 | 1 | 627  | 296 | 18 |
| 2352.08 | 1 | 1200 | 296 | 18 |