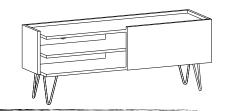

#### **GENERAL VIEW**

| 2352.01 | 1 | 1200 | 332 | 18 |
|---------|---|------|-----|----|
| 2352.02 | 1 | 1200 | 332 | 18 |
| 2352.03 | 1 | 296  | 250 | 18 |
| 2352.04 | 1 | 296  | 350 | 18 |
| 2352.05 | 1 | 240  | 332 | 18 |
| 2352.06 | 1 | 591  | 332 | 18 |
| 2352.07 | 1 | 627  | 296 | 18 |
| 2352.08 | 1 | 1200 | 296 | 18 |