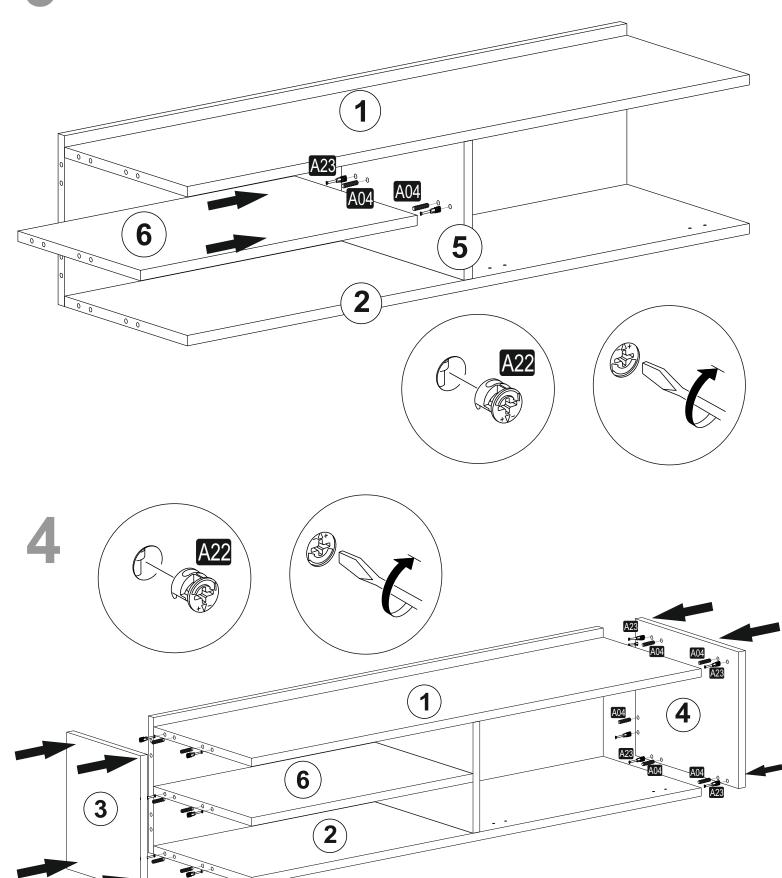

## **ATTENTION!!**

Minifix is the main connection material used in products. Before starting assembly, please check the drawings below.