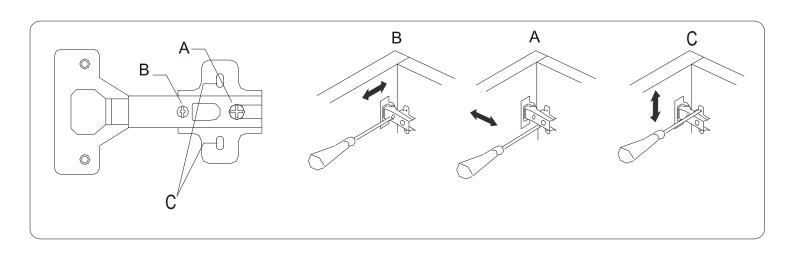

## **ATTENTION!!**

Minifix is the main connection material used in products. Before starting assembly, please check the drawings below.