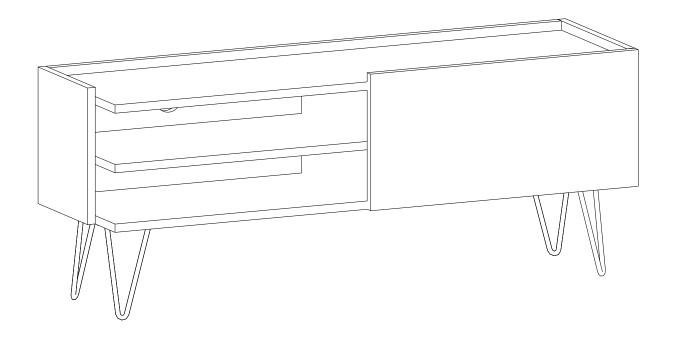

#### **GENERAL VIEW**

| 2352.01 | 1 | 1200 | 332 | 18 |
|---------|---|------|-----|----|
| 2352.02 | 1 | 1200 | 332 | 18 |
| 2352.03 | 1 | 296  | 250 | 18 |
| 2352.04 | 1 | 296  | 350 | 18 |
| 2352.05 | 1 | 240  | 332 | 18 |
| 2352.06 | 1 | 591  | 332 | 18 |
| 2352.07 | 1 | 627  | 296 | 18 |
| 2352.08 | 1 | 1200 | 296 | 18 |