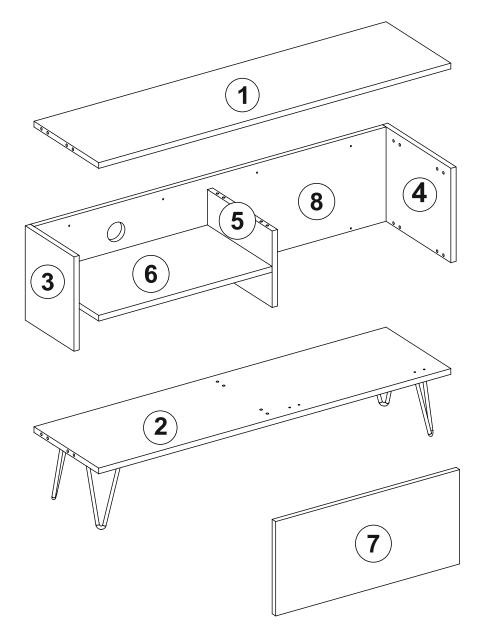

#### **GENERAL VIEW**

| 2352.01 | 1 | 1200 | 332 | 18 |
|---------|---|------|-----|----|
| 2352.02 | 1 | 1200 | 332 | 18 |
| 2352.03 | 1 | 296  | 250 | 18 |
| 2352.04 | 1 | 296  | 350 | 18 |
| 2352.05 | 1 | 240  | 332 | 18 |
| 2352.06 | 1 | 591  | 332 | 18 |
| 2352.07 | 1 | 627  | 296 | 18 |
| 2352.08 | 1 | 1200 | 296 | 18 |