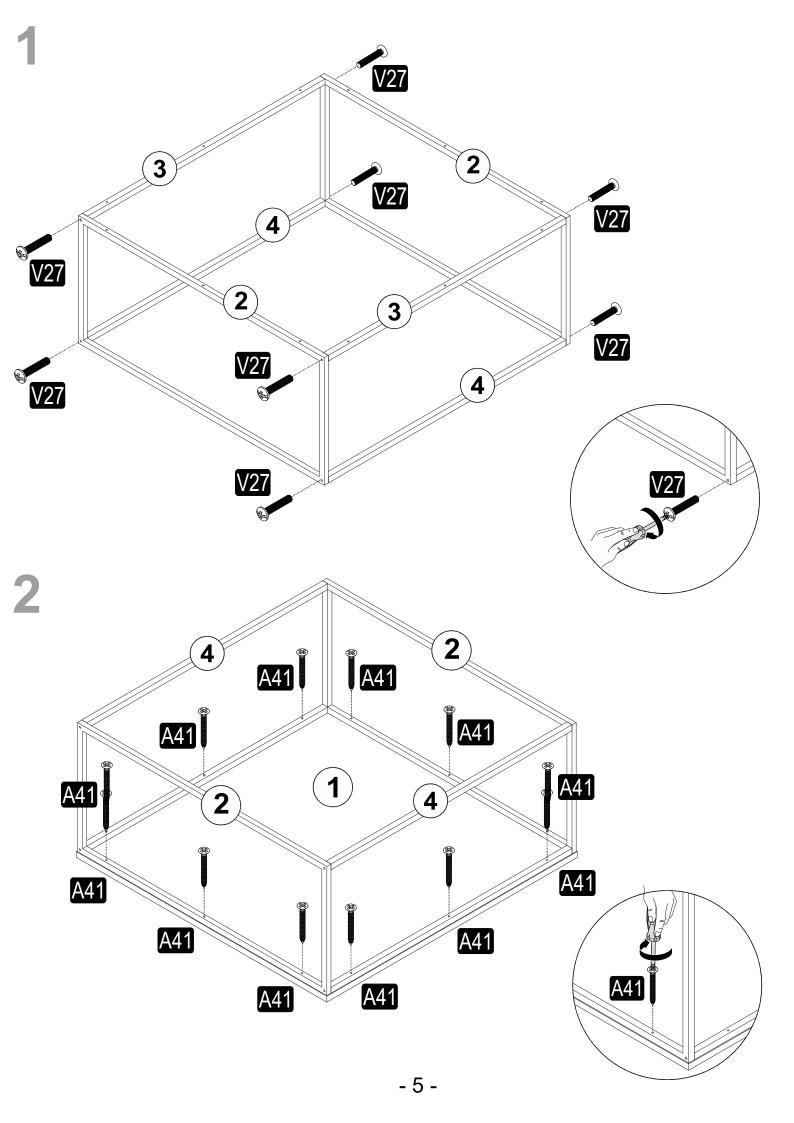

### **ATTENTION!!**

Minifix is the main connection material used in products. Before starting assembly, please check the drawings below.

#### **ACCESSORY LIST**

## **LONI ORTA SEHPA**

DORF

| A41 | YHB VD  12x | V27  SYH 6x30  8x |  |  |
|-----|-------------|-------------------|--|--|
|     |             |                   |  |  |
|     |             |                   |  |  |