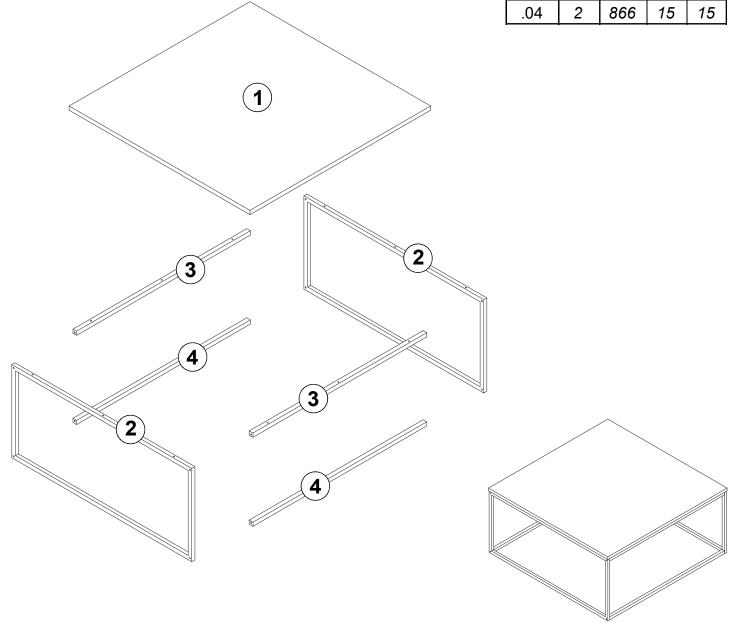

#### **ACCESSORY LIST**

## **LONI ORTA SEHPA**

DORF

| A41 | YHB VD  12x | V27  SYH 6x30  8x |  |  |
|-----|-------------|-------------------|--|--|
|     |             |                   |  |  |
|     |             |                   |  |  |

#### **GENERAL VIEW**

| .01 | 1 | 900 | 900 | 18 |
|-----|---|-----|-----|----|
| .02 | 2 | 896 | 402 | 15 |
| .03 | 2 | 866 | 15  | 15 |
| .04 | 2 | 866 | 15  | 15 |