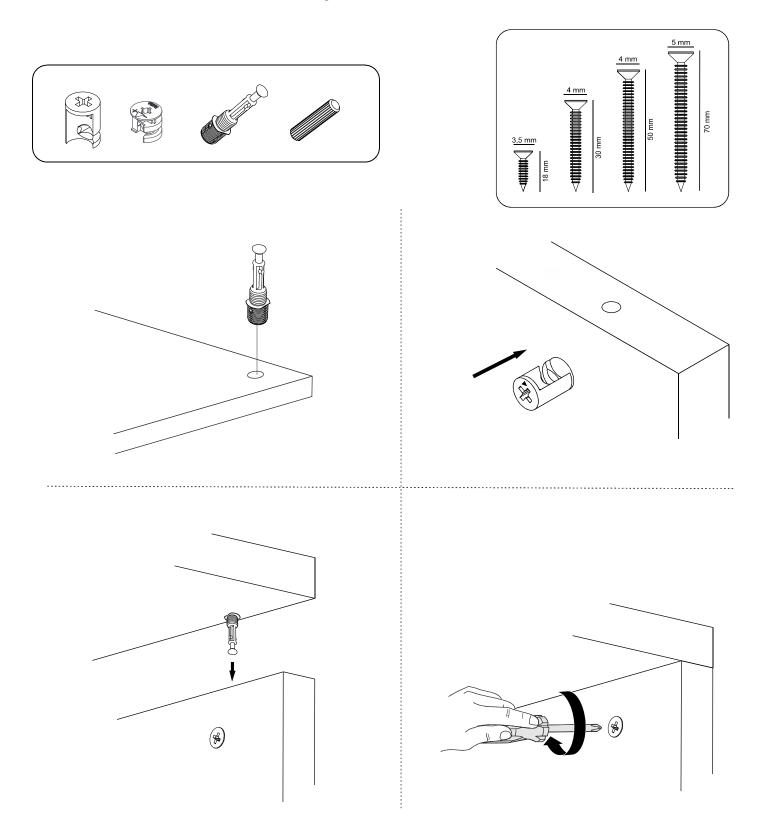

### **ATTENTION!!**

Minifix is the main connection material used in products. Before starting assembly, please check the drawings below.