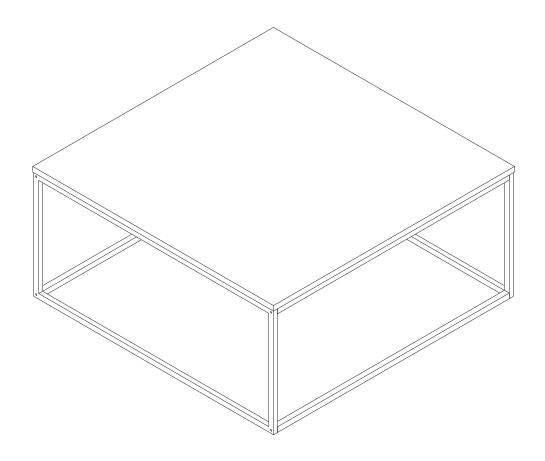

#### **GENERAL VIEW**

| .01 | 1 | 900 | 900 | 18 |
|-----|---|-----|-----|----|
| .02 | 2 | 896 | 402 | 15 |
| .03 | 2 | 866 | 15  | 15 |
| .04 | 2 | 866 | 15  | 15 |