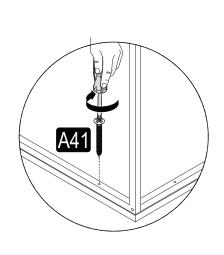

### **ATTENTION!!**

Minifix is the main connection material used in products. Before starting assembly, please check the drawings below.