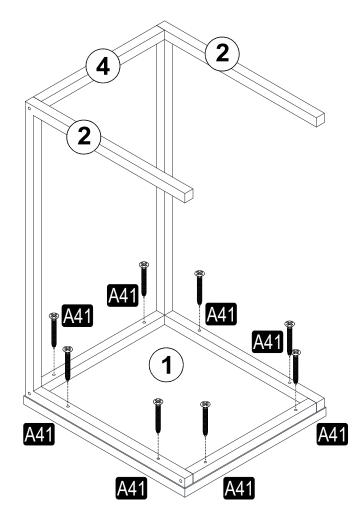

#### **GENERAL VIEW**

| .01 | 1 | 400 | 350 | 18 |
|-----|---|-----|-----|----|
| .02 | 2 | 632 | 396 | 20 |
| .03 | 2 | 306 | 20  | 20 |
| .04 | 1 | 306 | 20  | 20 |

2