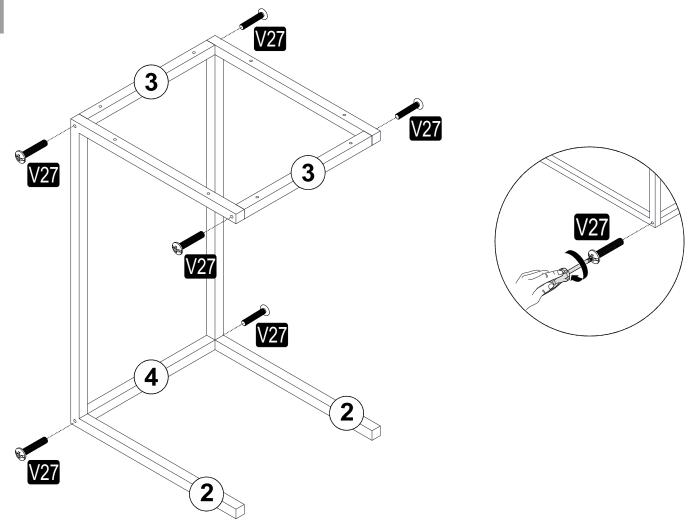

## DAVIN YAN SEHPA DORE

| A44 YHB VD  4×35 8x | V27  SYH 6x30  6x |  |  |
|---------------------|-------------------|--|--|
|                     |                   |  |  |
|                     |                   |  |  |