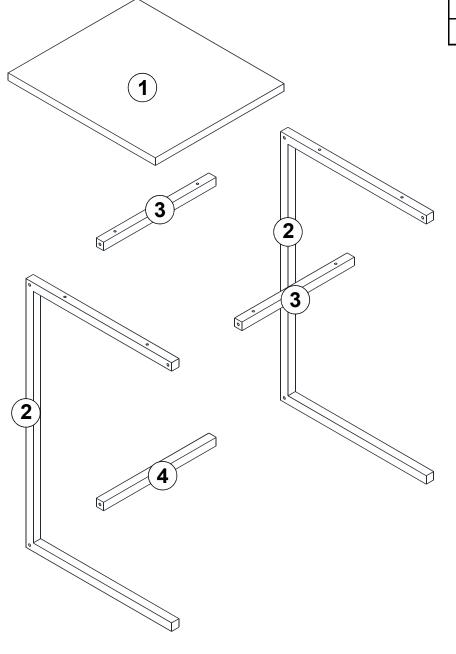

#### **GENERAL VIEW**

| .01 | 1 | 400 | 350 | 18 |
|-----|---|-----|-----|----|
| .02 | 2 | 632 | 396 | 20 |
| .03 | 2 | 306 | 20  | 20 |
| .04 | 1 | 306 | 20  | 20 |

2