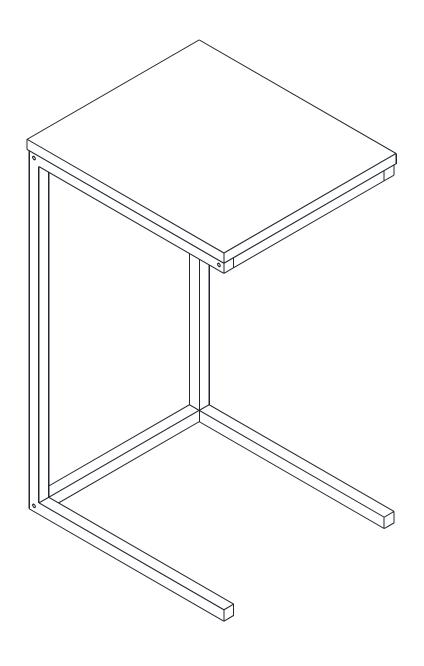

#### **GENERAL VIEW**

| .01 | 1 | 400 | 350 | 18 |
|-----|---|-----|-----|----|
| .02 | 2 | 632 | 396 | 20 |
| .03 | 2 | 306 | 20  | 20 |
| .04 | 1 | 306 | 20  | 20 |

2