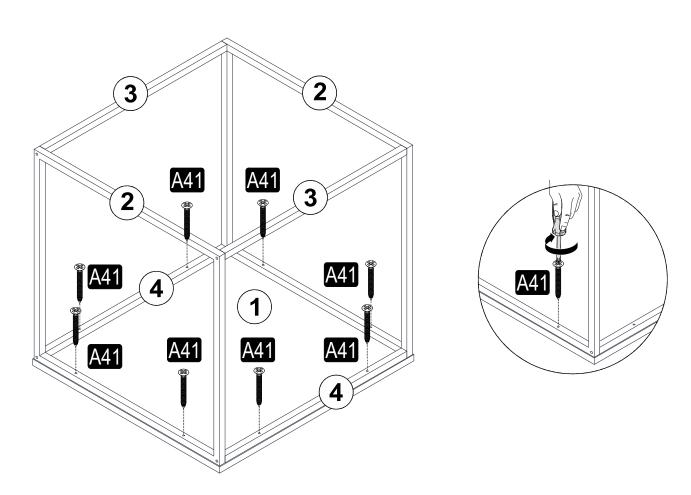

Before start assembling, please check the whole components and accessories according to the lists. If you bought more than one product, to prevent confusion be sure that you completed the first product. Then start the other product's assembling.

### **ATTENTION!!**

Minifix is the main connection material used in products. Before starting assembly, please check the drawings below.

#### **ACCESSORY LIST**

## BAŞAK SEHPA BEYAZ

| A41 | YHB VD 8x | V27  BEYAZ 6x30  YSB MVD  8x |  |  |
|-----|-----------|------------------------------|--|--|
|     |           |                              |  |  |
|     |           |                              |  |  |