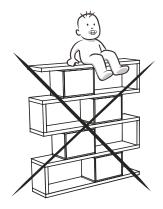

## BAŞAK SEHPA BEYAZ

| A41 | YHB VD 8x | V27  BEYAZ 6x30  YSB MVD  8x |  |  |
|-----|-----------|------------------------------|--|--|
|     |           |                              |  |  |
|     |           |                              |  |  |

| .01 | 1 | 520 | 500 | 18 |
|-----|---|-----|-----|----|
| .02 | 2 | 496 | 485 | 18 |
| .03 | 2 | 486 | 15  | 15 |
| .04 | 2 | 486 | 15  | 15 |