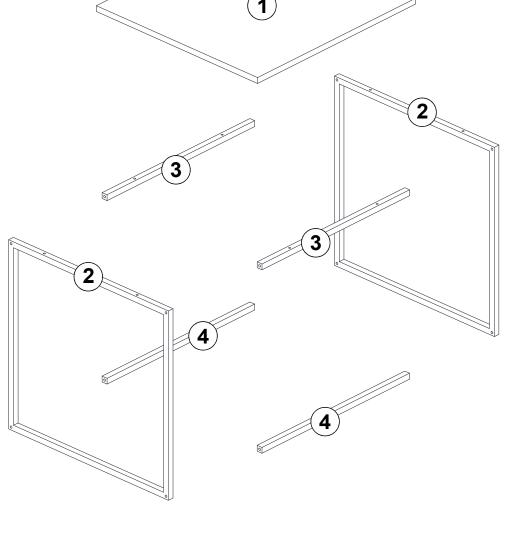

Before start assembling, please check the whole components and accessories according to the lists. If you bought more than one product, to prevent confusion be sure that you completed the first product. Then start the other product's assembling.

| .01 | 1 | 520 | 500 | 18 |
|-----|---|-----|-----|----|
| .02 | 2 | 496 | 485 | 18 |
| .03 | 2 | 486 | 15  | 15 |
| .04 | 2 | 486 | 15  | 15 |