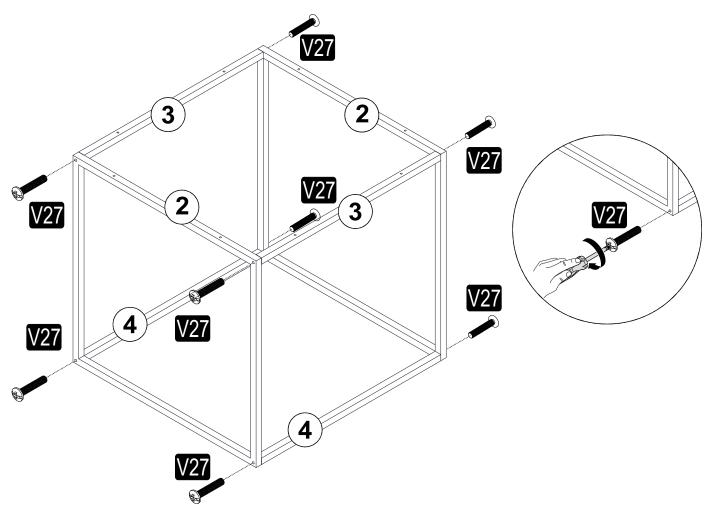

### **ATTENTION!!**

Minifix is the main connection material used in products. Before starting assembly, please check the drawings below.

## BAŞAK SEHPA BEYAZ

| A41 | YHB VD 8x | V27  BEYAZ 6x30  YSB MVD  8x |  |  |
|-----|-----------|------------------------------|--|--|
|     |           |                              |  |  |
|     |           |                              |  |  |