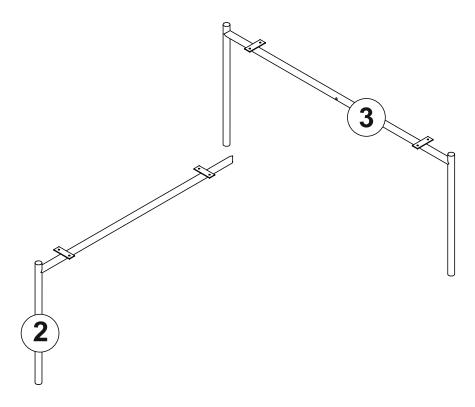

## **GENERAL VIEW**

| .01 | 1 | 882 | 875 | 18 |
|-----|---|-----|-----|----|
| .01 | ' | 002 | 0/0 | 10 |

- 5 -