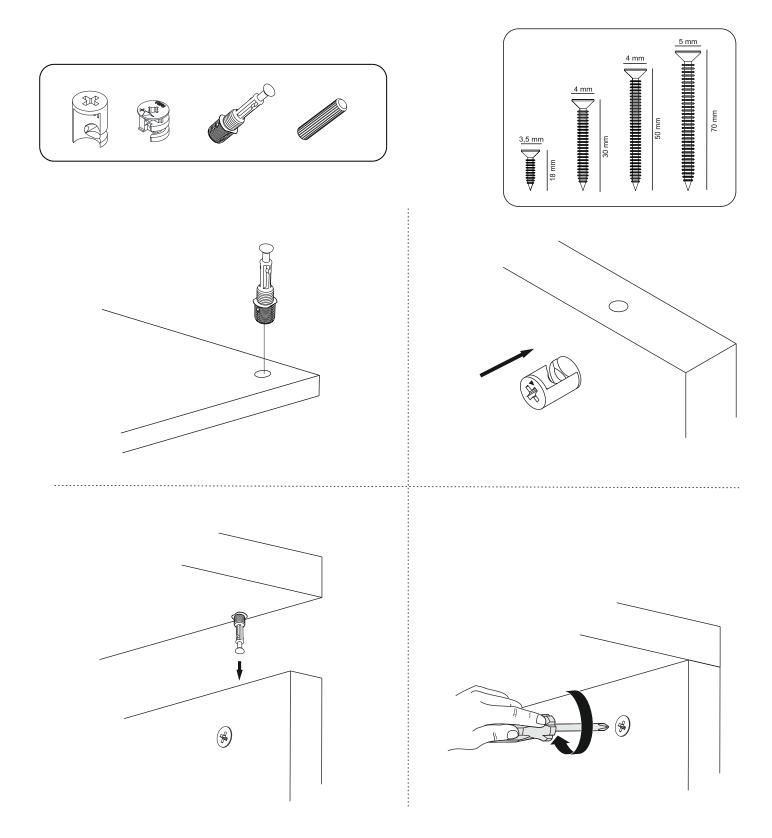

## ATTENTION !!

Minifix is the main connection material used in products. Before starting assembly, please check the drawings below.