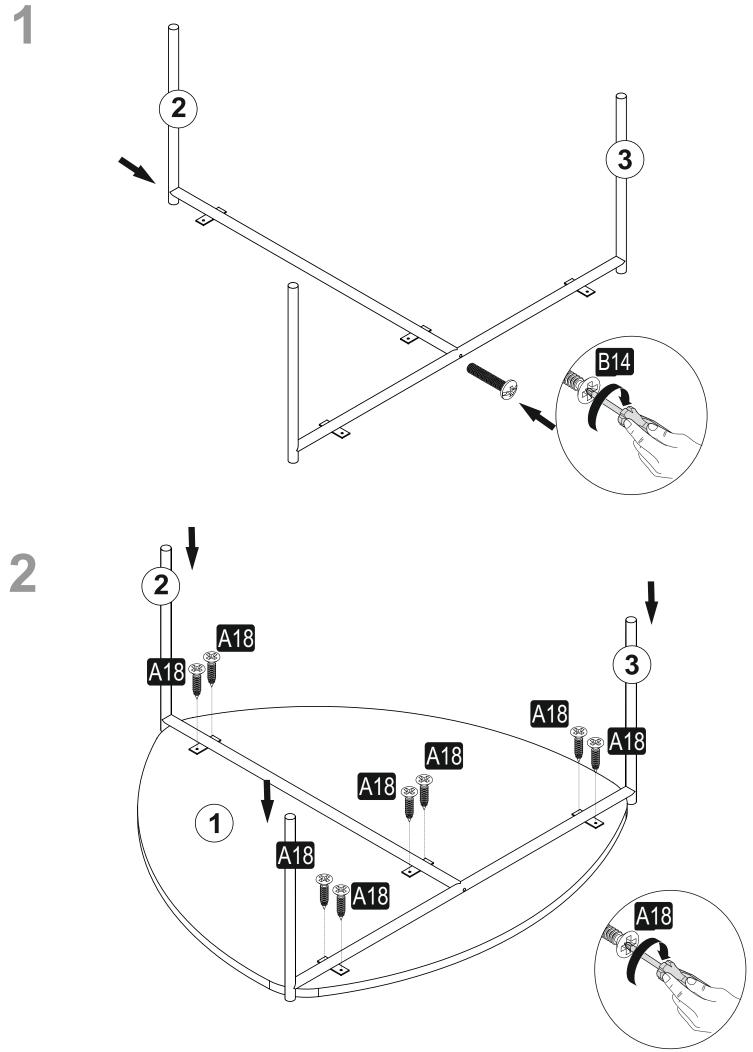

## ATTENTION !!

Minifix is the main connection material used in products. Before starting assembly, please check the drawings below.