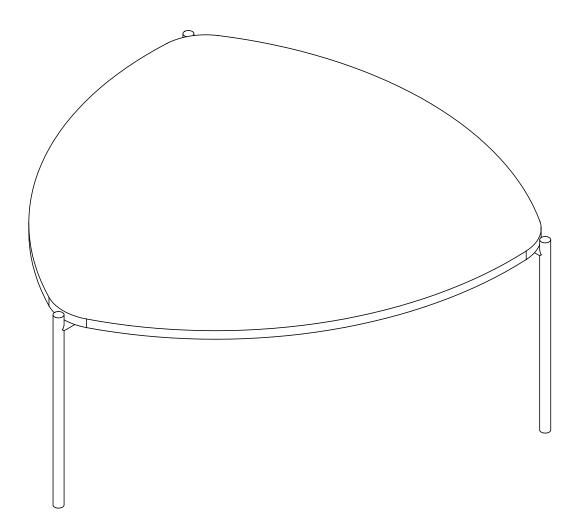

## **GENERAL VIEW**

| .01 | 1 | 882 | 875 | 18 |
|-----|---|-----|-----|----|
| .01 | ' | 002 | 0/0 | 10 |

- 5 -