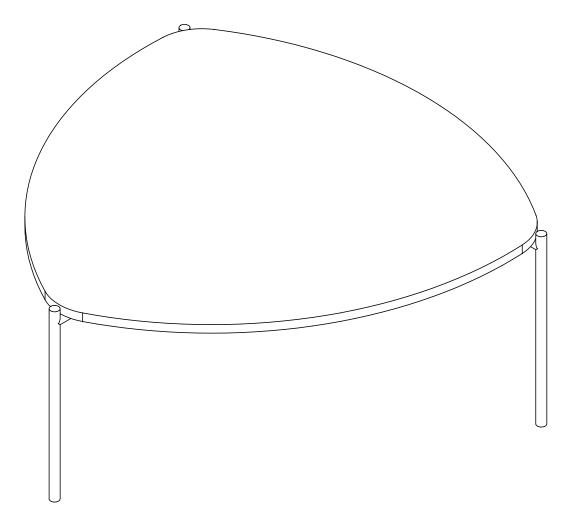

## **GENERAL VIEW**

| .01 | 1 | 882 | 875 | 18 |
|-----|---|-----|-----|----|
| .01 | ' | 002 | 0/0 | 10 |

- 5 -