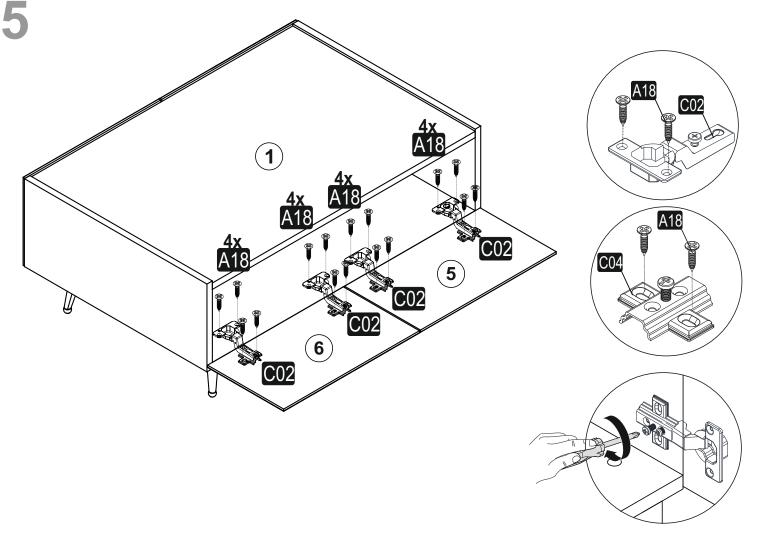

## **ATTENTION!!**

Minifix is the main connection material used in products. Before starting assembly, please check the drawings below.