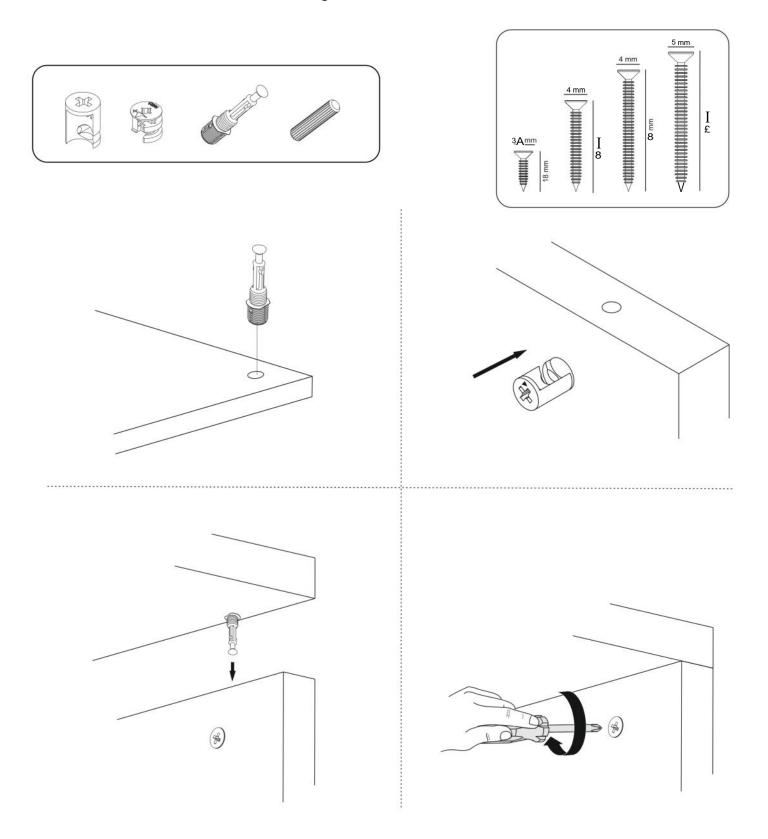

## **ATTENTION!!**

Minifix is the main connection material used in products. Before starting assembly, please check the drawings below.

## **ACCESSORY LIST**