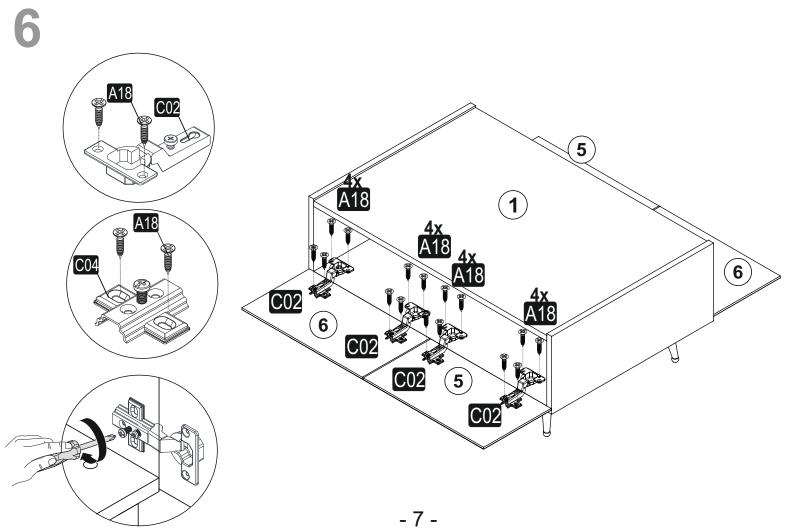

## **ATTENTION!!**

Minifix is the main connection material used in products. Before starting assembly, please check the drawings below.