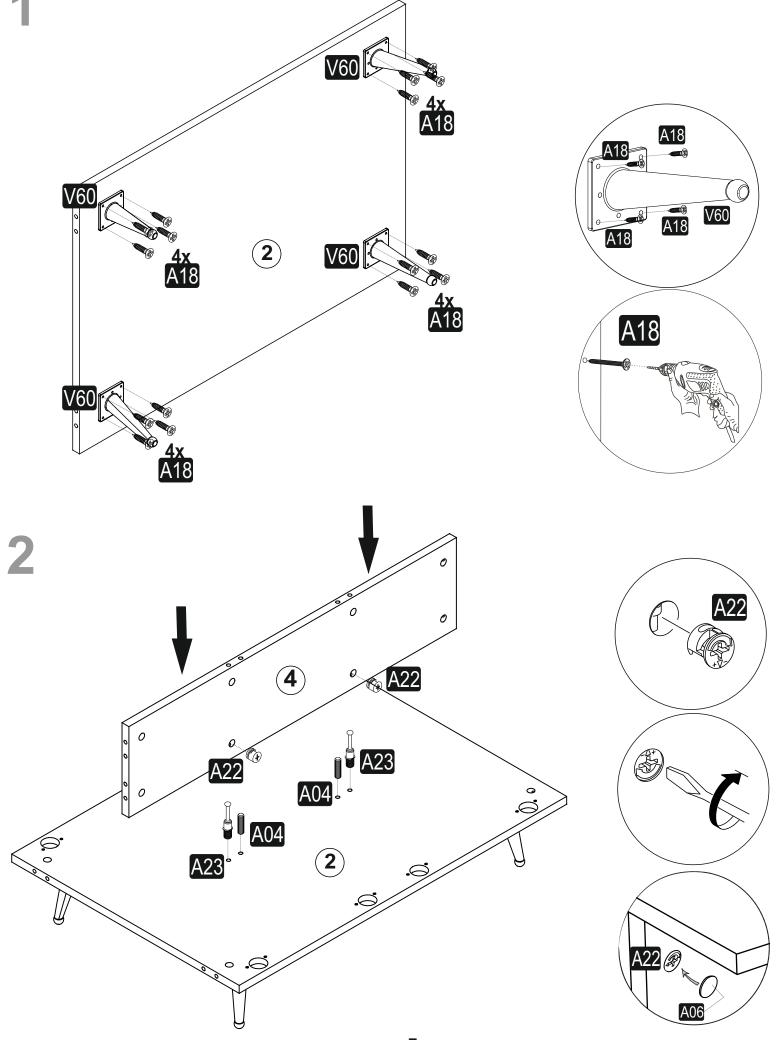

## **ATTENTION!!**

Minifix is the main connection material used in products. Before starting assembly, please check the drawings below.