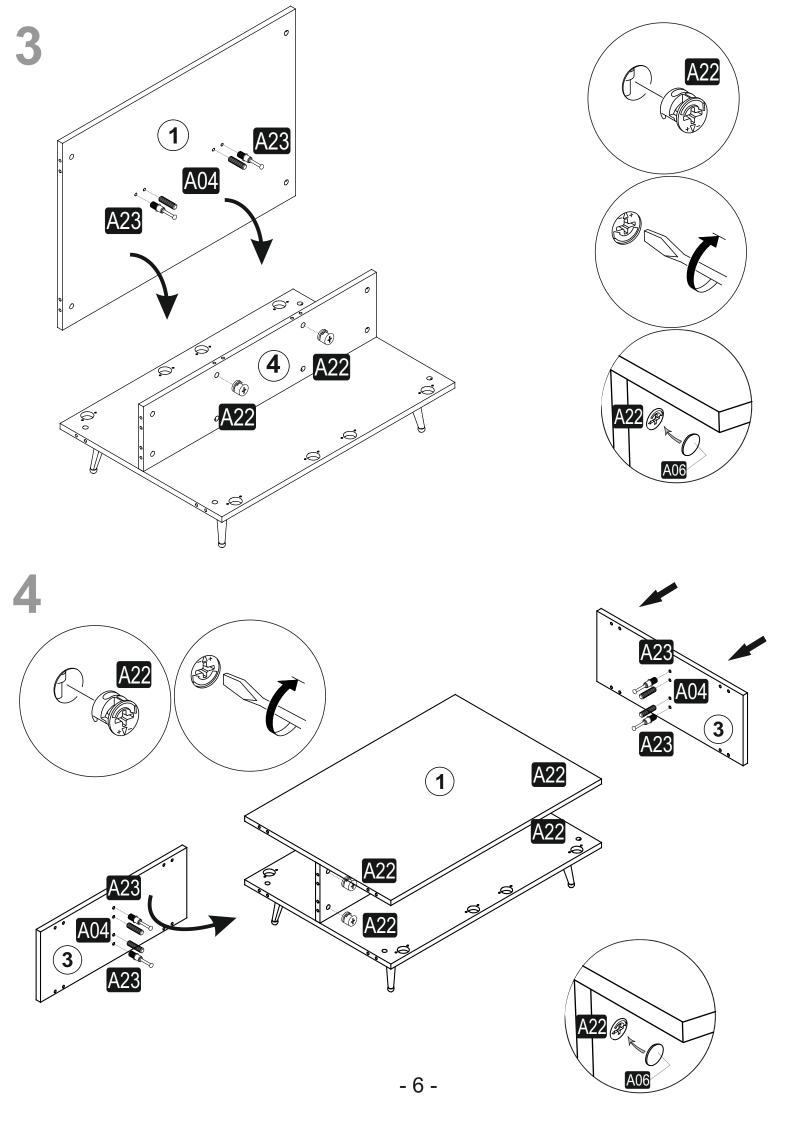

## **ATTENTION!!**

Minifix is the main connection material used in products. Before starting assembly, please check the drawings below.