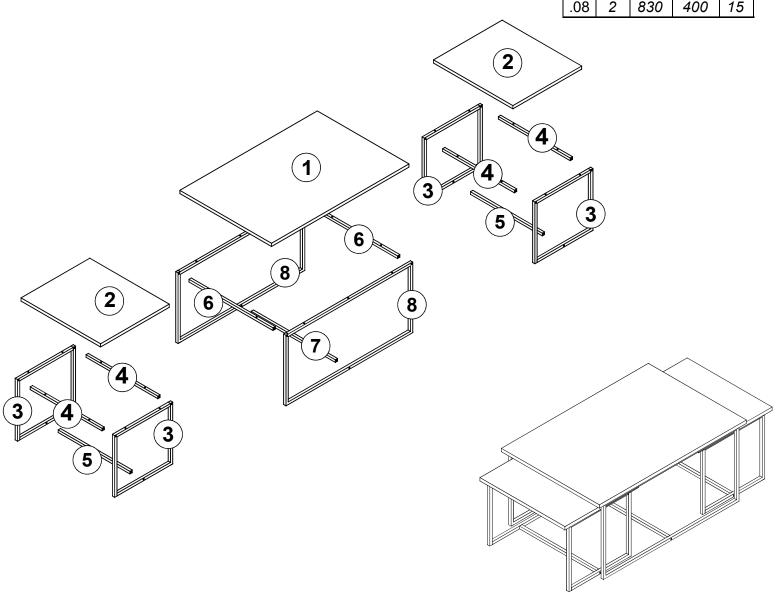

### **ACCESSORY LIST**

#### **GENERAL VIEW**

| .01 | 1 | 900 | 600 | 18 |
|-----|---|-----|-----|----|
| .02 | 1 | 450 | 520 | 18 |
| .03 | 4 | 380 | 350 | 15 |
| .04 | 4 | 470 | 15  | 15 |
| .05 | 2 | 470 | 15  | 15 |
| .06 | 2 | 550 | 15  | 15 |
| .07 | 1 | 550 | 15  | 15 |
| .08 | 2 | 830 | 400 | 15 |