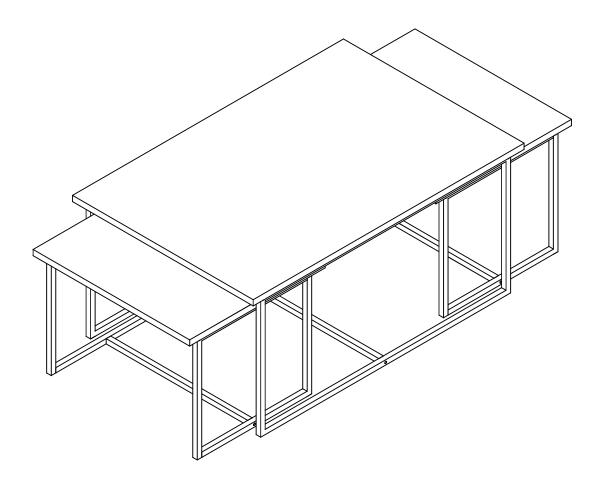

#### **GENERAL VIEW**

| .01 | 1 | 900 | 600 | 18 |
|-----|---|-----|-----|----|
| .02 | 1 | 450 | 520 | 18 |
| .03 | 4 | 380 | 350 | 15 |
| .04 | 4 | 470 | 15  | 15 |
| .05 | 2 | 470 | 15  | 15 |
| .06 | 2 | 550 | 15  | 15 |
| .07 | 1 | 550 | 15  | 15 |
| .08 | 2 | 830 | 400 | 15 |