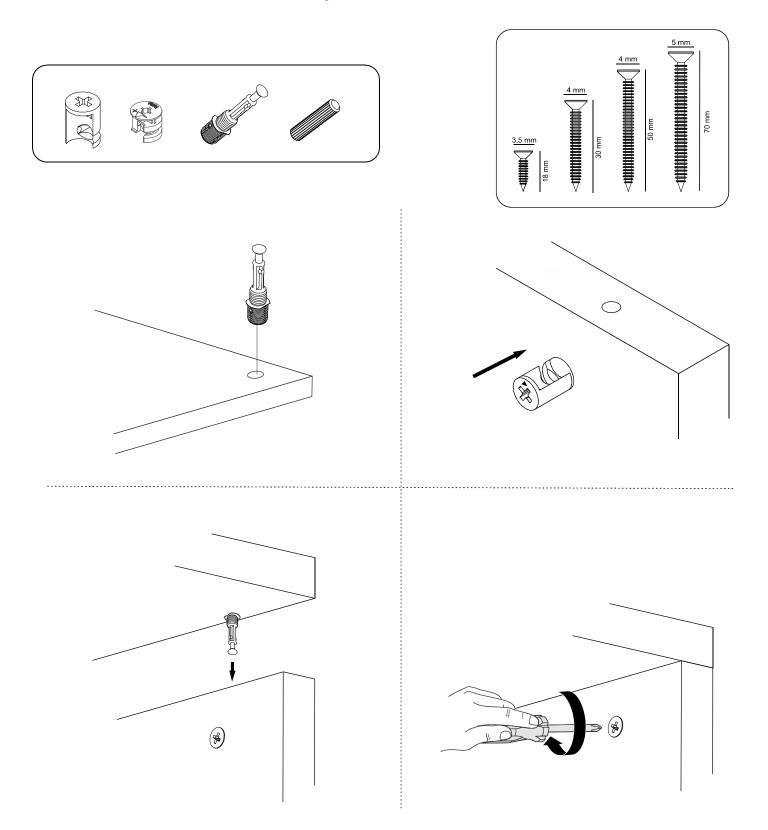

## **ATTENTION!!**

Minifix is the main connection material used in products. Before starting assembly, please check the drawings below.