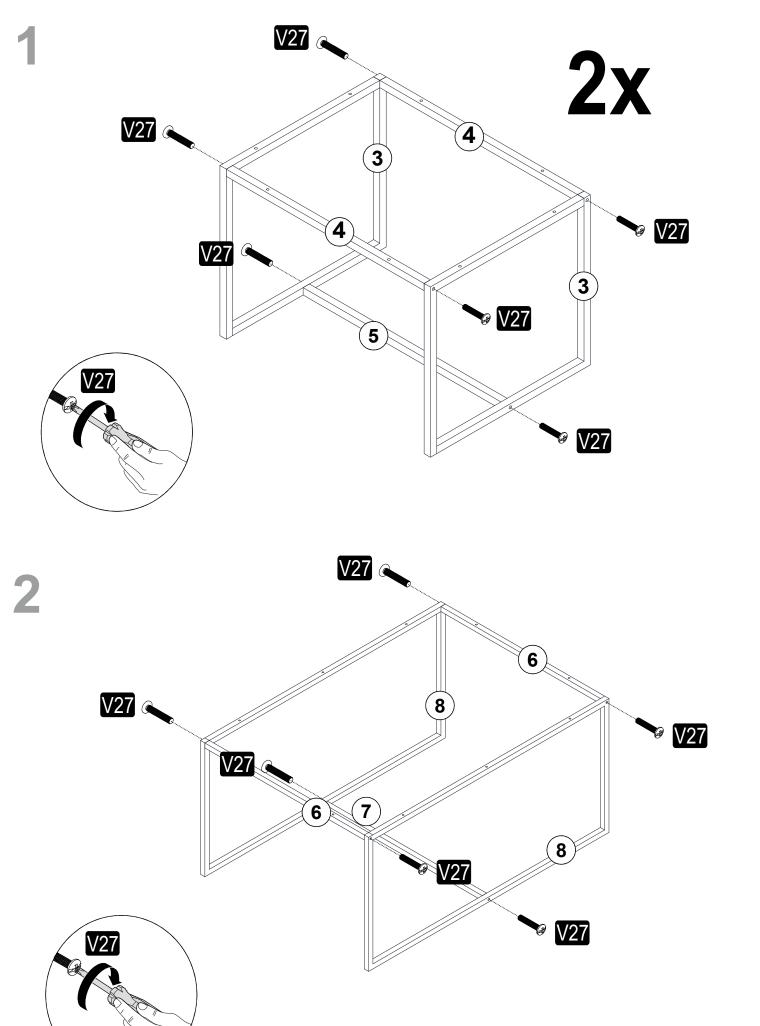

## **ATTENTION!!**

Minifix is the main connection material used in products. Before starting assembly, please check the drawings below.

#### **LAVEDA SEHPA**

| A41 YHB VD  4x30 26x |              |  |  |
|----------------------|--------------|--|--|
| 4x30 <b>26x</b>      | 6x30 SYH 18x |  |  |
|                      |              |  |  |
|                      |              |  |  |
|                      |              |  |  |
|                      |              |  |  |
|                      |              |  |  |
|                      |              |  |  |