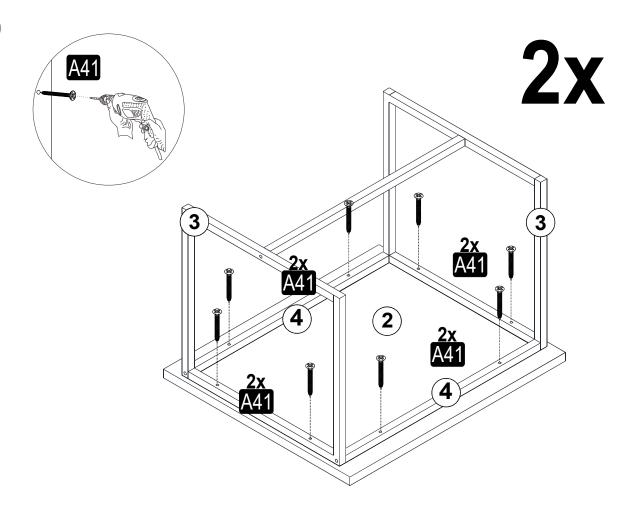

## **ATTENTION!!**

Minifix is the main connection material used in products. Before starting assembly, please check the drawings below.

#### **LAVEDA SEHPA**

| A41 YHB VD  4x30 26x |              |  |  |
|----------------------|--------------|--|--|
| 4x30 <b>26x</b>      | 6x30 SYH 18x |  |  |
|                      |              |  |  |
|                      |              |  |  |
|                      |              |  |  |
|                      |              |  |  |
|                      |              |  |  |
|                      |              |  |  |