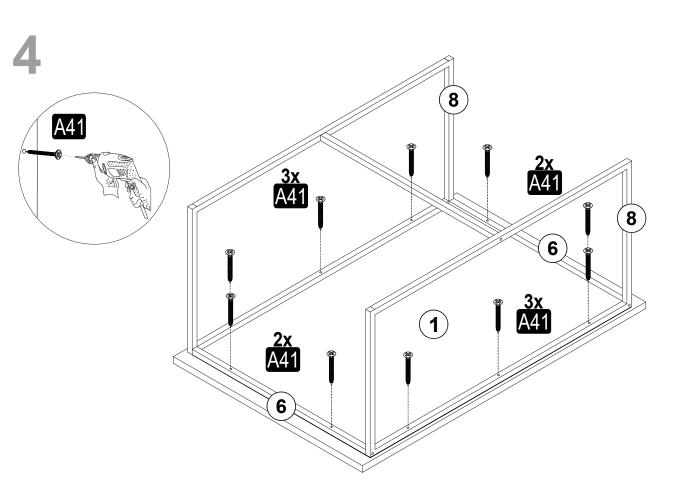

## **ATTENTION!!**

Minifix is the main connection material used in products. Before starting assembly, please check the drawings below.

#### **LAVEDA SEHPA**

| A41 YHB VD  4x30 26x |              |  |  |
|----------------------|--------------|--|--|
| 4x30 <b>26x</b>      | 6x30 SYH 18x |  |  |
|                      |              |  |  |
|                      |              |  |  |
|                      |              |  |  |
|                      |              |  |  |
|                      |              |  |  |
|                      |              |  |  |