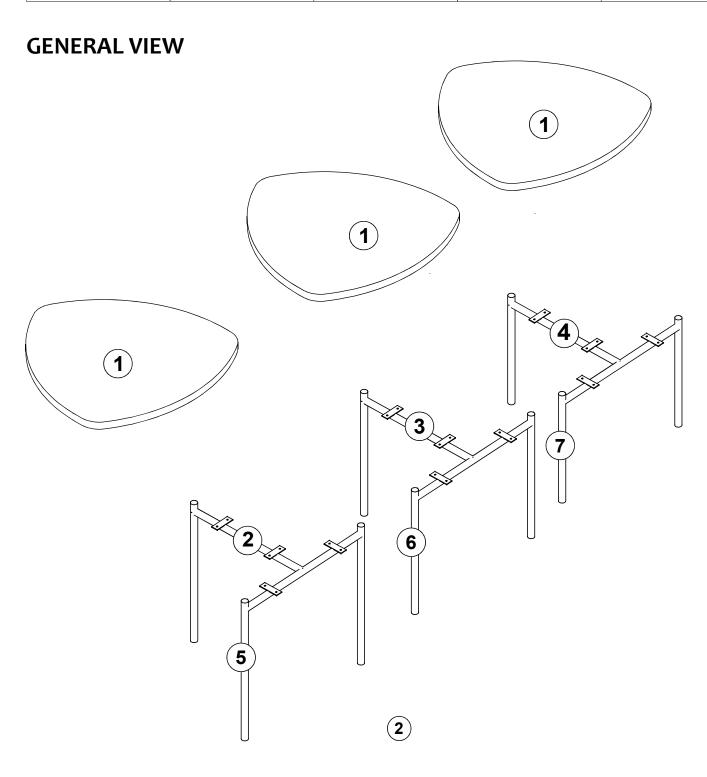

Before start assembling, please check the whole components and accessories according to the lists. If you bought more than one product, to prevent confusion be sure that you completed the first product. Then start the other product's assembling.