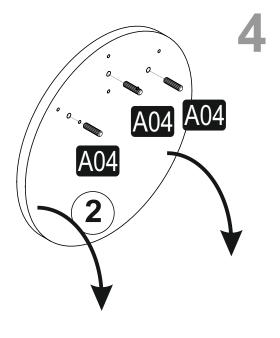

## **ATTENTION!!**

Minifix is the main connection material used in products. Before starting assembly, please check the drawings below.