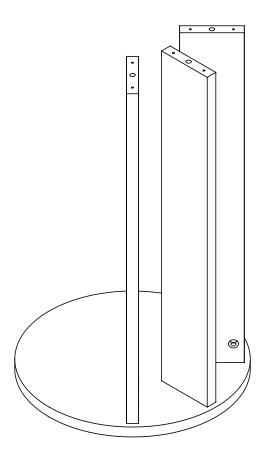

## **ATTENTION!!**

Minifix is the main connection material used in products. Before starting assembly, please check the drawings below.