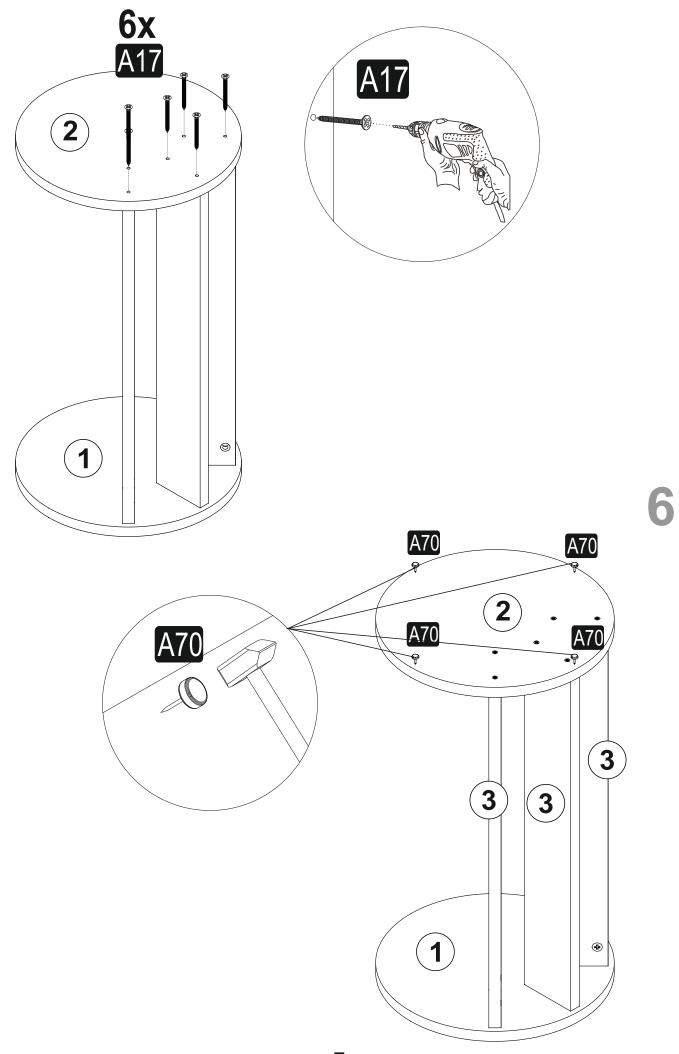

## **ATTENTION!!**

Minifix is the main connection material used in products. Before starting assembly, please check the drawings below.