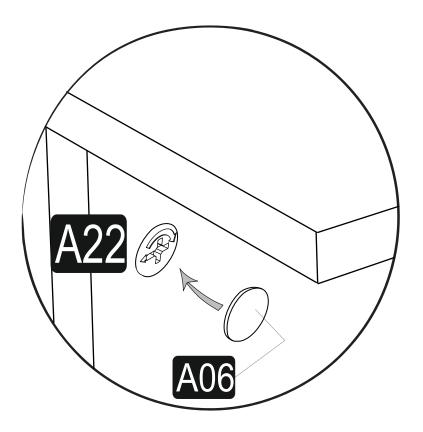

## **ATTENTION!!**

Minifix is the main connection material used in products. Before starting assembly, please check the drawings below.