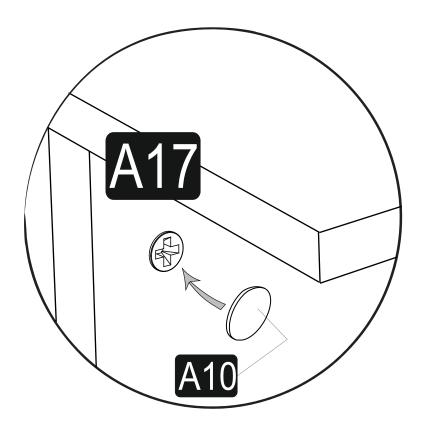

## **ATTENTION!!**

Minifix is the main connection material used in products. Before starting assembly, please check the drawings below.