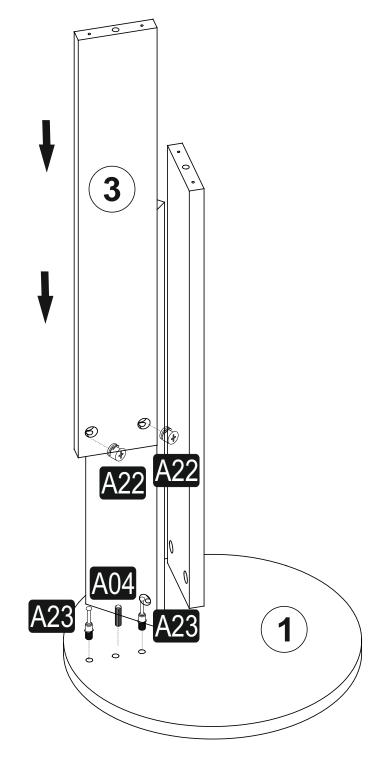

## **ATTENTION!!**

Minifix is the main connection material used in products. Before starting assembly, please check the drawings below.