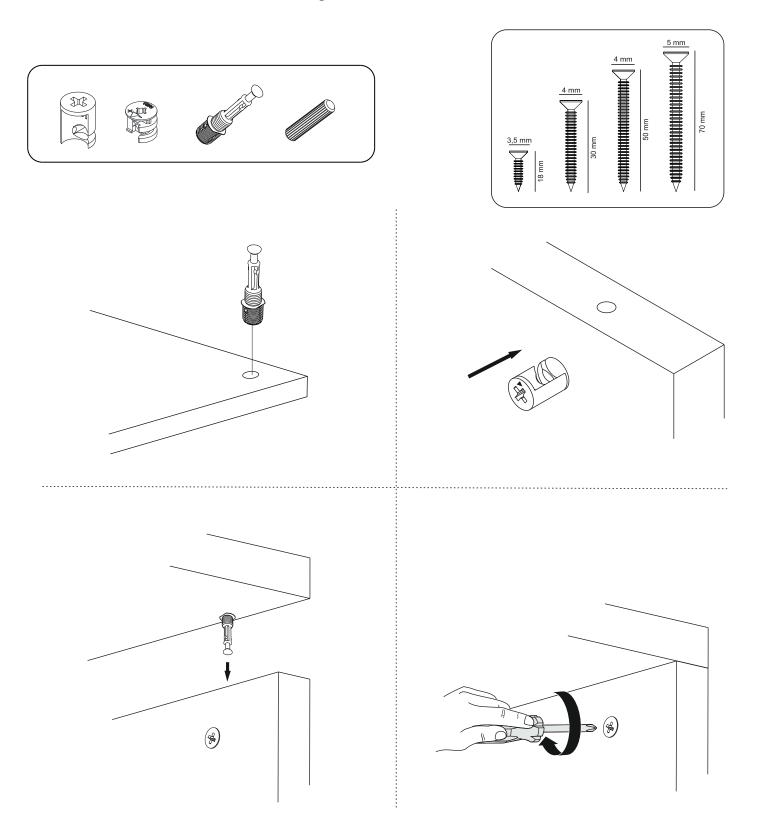

## **ATTENTION!!**

Minifix is the main connection material used in products. Before starting assembly, please check the drawings below.