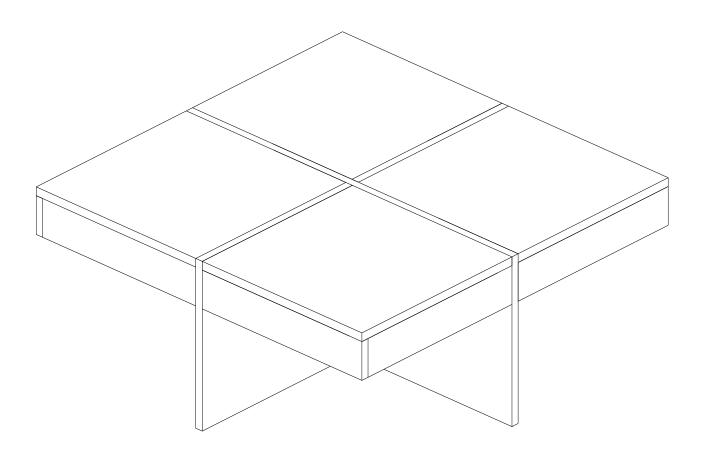

#### **GENERAL VIEW**

| 2355.01 | 4 | 441 | 441 | 18 |
|---------|---|-----|-----|----|
| 2355.02 | 4 | 441 | 80  | 18 |
| 2355.03 | 4 | 423 | 80  | 18 |
| 2355.04 | 2 | 441 | 350 | 18 |
| 2355.05 | 1 | 900 | 350 | 18 |