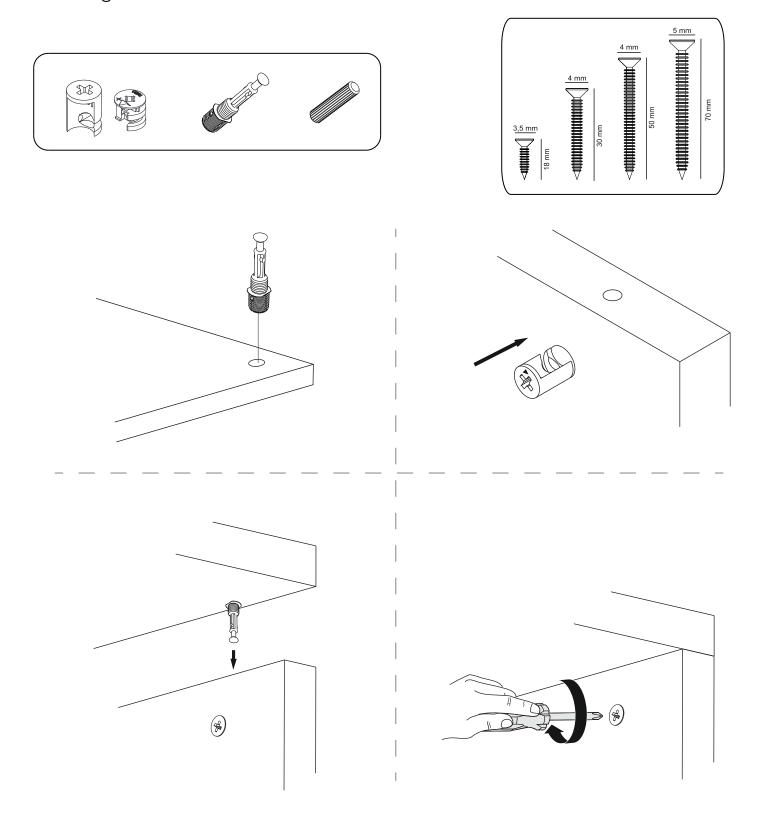

# **ATTENTION!!**

Minifix is the main connection material used in products. Before starting assembly, please check the drawings below.