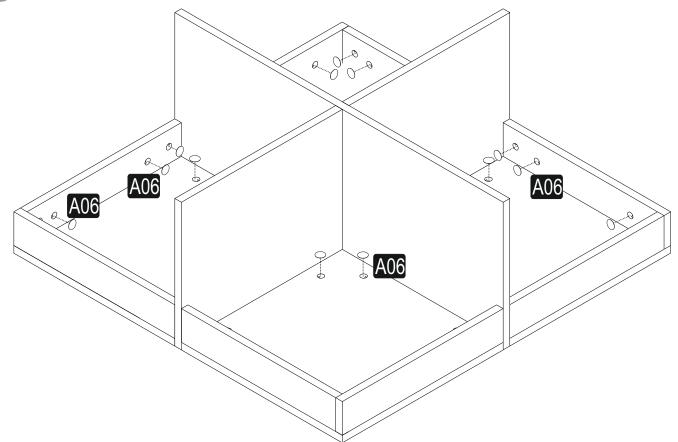

# **ATTENTION!!**

Minifix is the main connection material used in products. Before starting assembly, please check the drawings below.