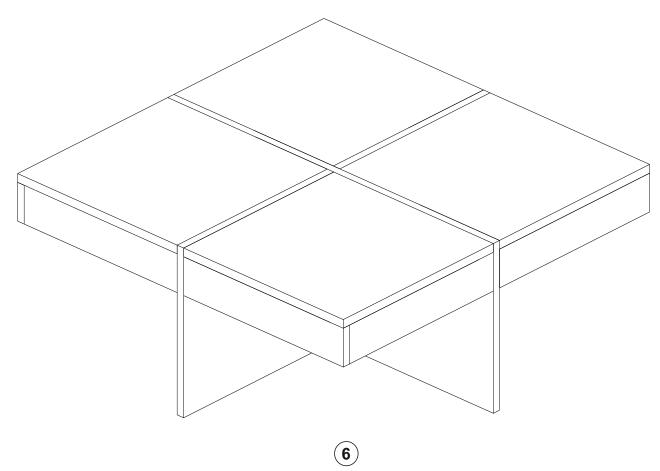

#### **GENERAL VIEW**

| 2355.01 | 4 | 441 | 441 | 18 |
|---------|---|-----|-----|----|
| 2355.02 | 4 | 441 | 80  | 18 |
| 2355.03 | 4 | 423 | 80  | 18 |
| 2355.04 | 2 | 441 | 350 | 18 |
| 2355.05 | 1 | 900 | 350 | 18 |