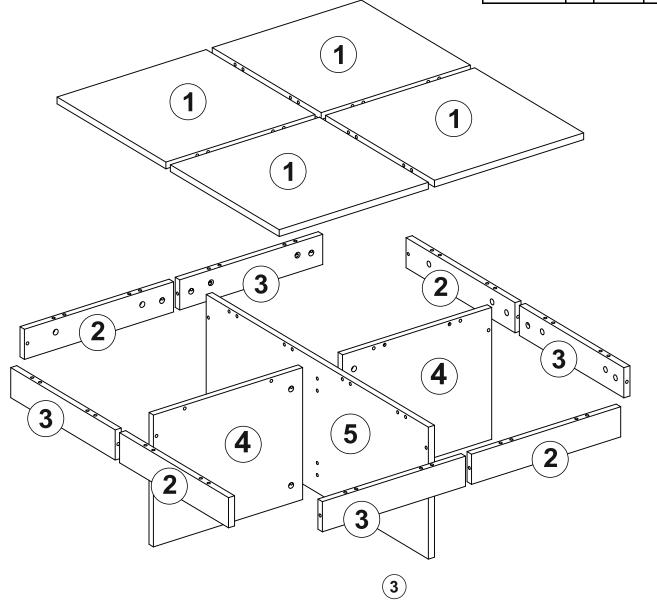

#### **GENERAL VIEW**

| 2355.01 | 4 | 441 | 441 | 18 |
|---------|---|-----|-----|----|
| 2355.02 | 4 | 441 | 80  | 18 |
| 2355.03 | 4 | 423 | 80  | 18 |
| 2355.04 | 2 | 441 | 350 | 18 |
| 2355.05 | 1 | 900 | 350 | 18 |