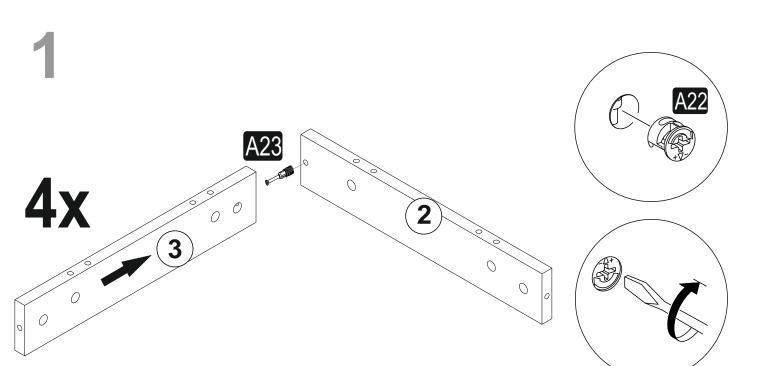

### **DIAMOND** ROYAL

| A23 Minifix M8 | Minifix G18 | A04 KVLY | A31 U Minifix | A06 18 mm    |  |  |
|----------------|-------------|----------|---------------|--------------|--|--|
| 20x            | 48x         | 36x      | 86mm 14x      | PRLK SYH 48x |  |  |
|                |             |          |               |              |  |  |
|                |             |          |               |              |  |  |
|                |             |          |               |              |  |  |
|                |             |          |               |              |  |  |
|                |             |          |               |              |  |  |
|                |             |          |               |              |  |  |
|                |             |          |               |              |  |  |