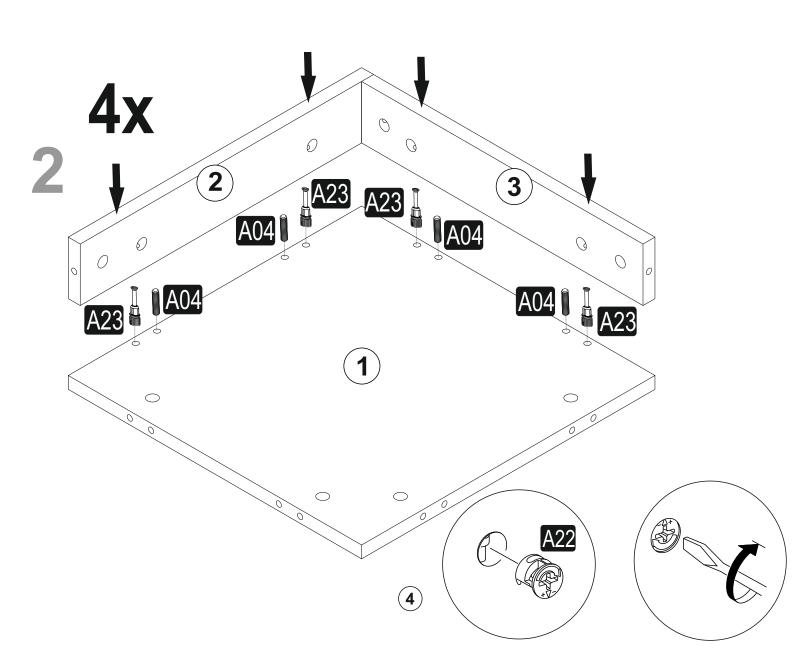

### **DIAMOND** ROYAL

| A23 Minifix M8 | Minifix G18 | A04 KVLY | A31 U Minifix | A06 18 mm    |  |  |
|----------------|-------------|----------|---------------|--------------|--|--|
| 20x            | 48x         | 36x      | 86mm 14x      | PRLK SYH 48x |  |  |
|                |             |          |               |              |  |  |
|                |             |          |               |              |  |  |
|                |             |          |               |              |  |  |
|                |             |          |               |              |  |  |
|                |             |          |               |              |  |  |
|                |             |          |               |              |  |  |
|                |             |          |               |              |  |  |