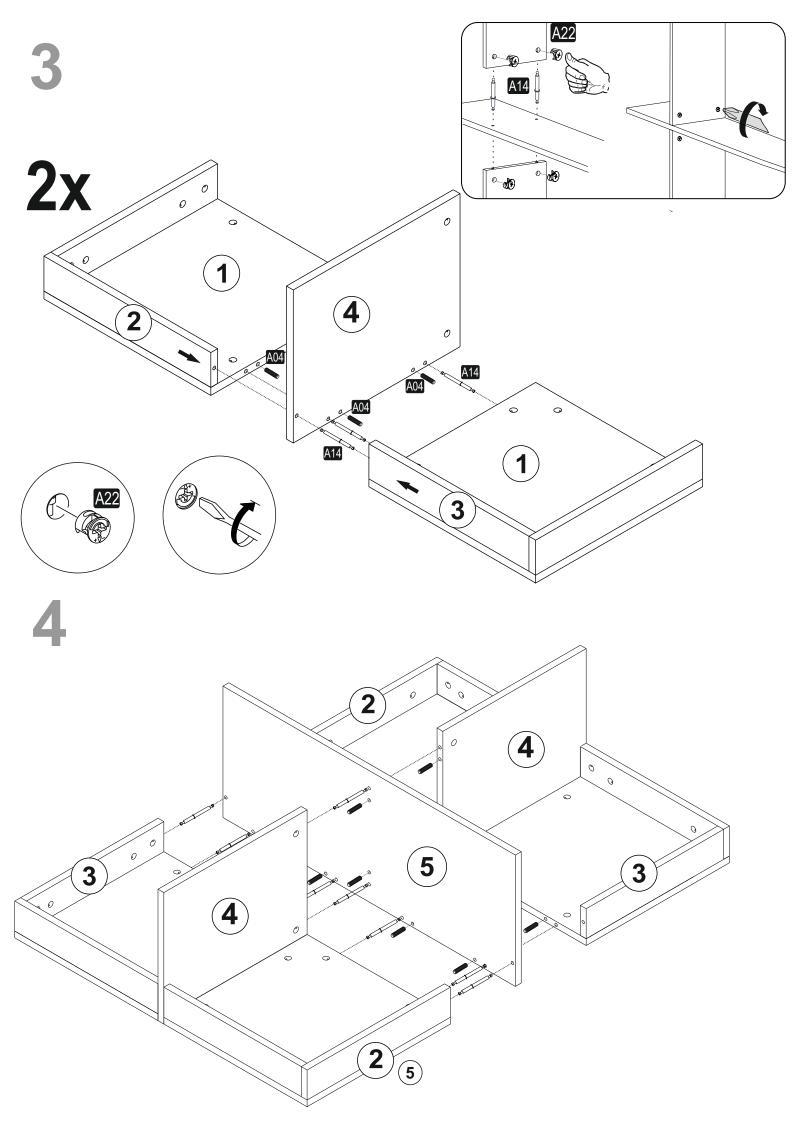

# **ATTENTION!!**

Minifix is the main connection material used in products. Before starting assembly, please check the drawings below.