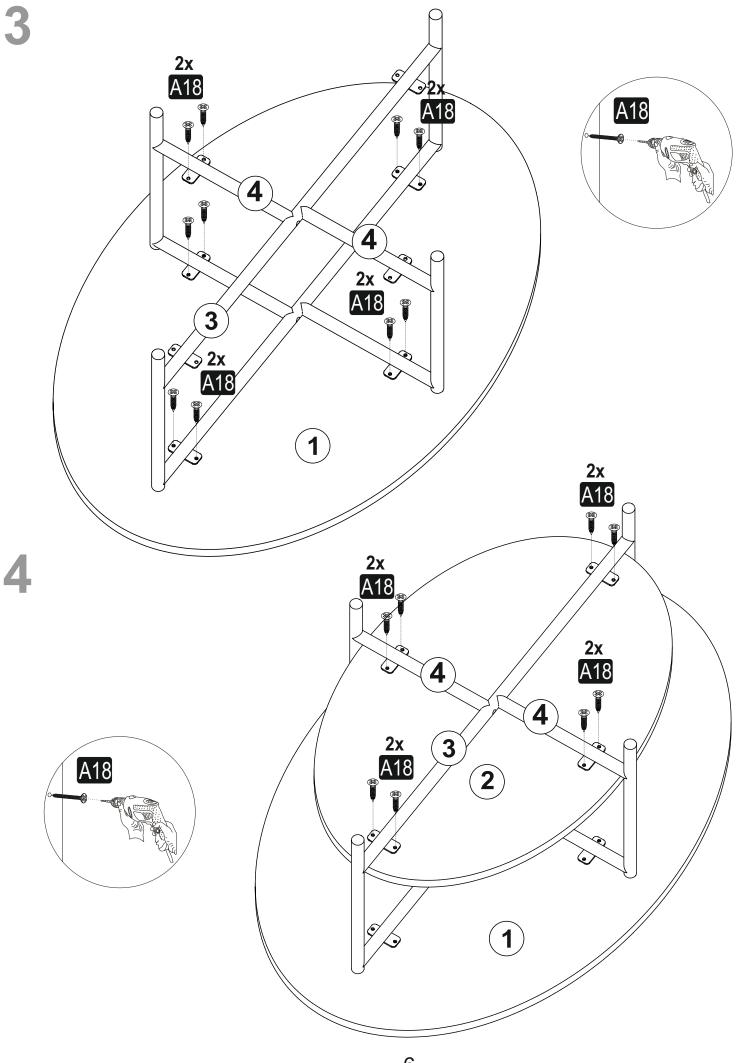

## ATTENTION !!

Minifix is the main connection material used in products. Before starting assembly, please check the drawings below.