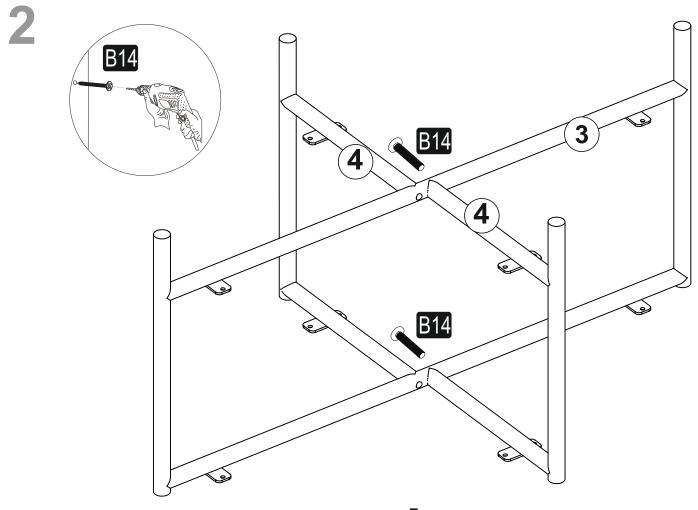

## ATTENTION !!

Minifix is the main connection material used in products. Before starting assembly, please check the drawings below.