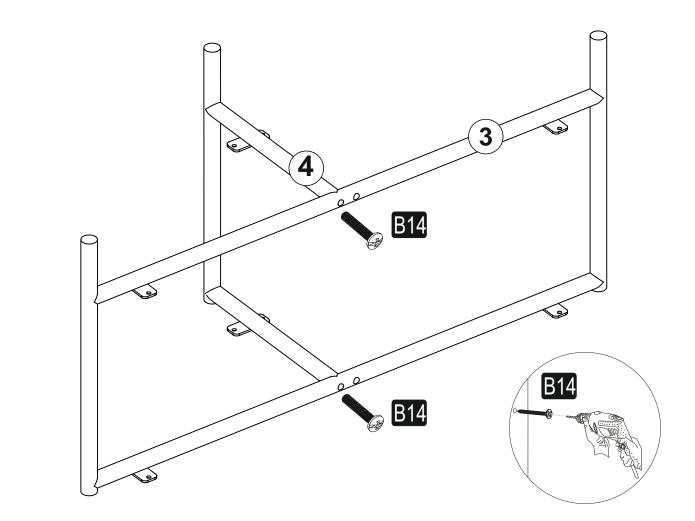

## ATTENTION !!

Minifix is the main connection material used in products. Before starting assembly, please check the drawings below.