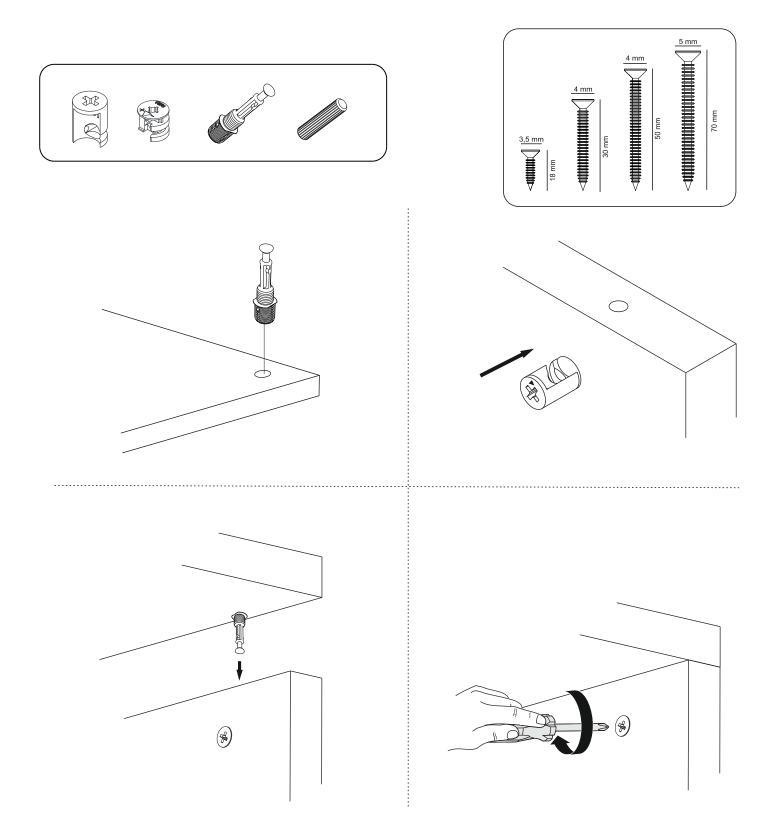

## ATTENTION !!

Minifix is the main connection material used in products. Before starting assembly, please check the drawings below.