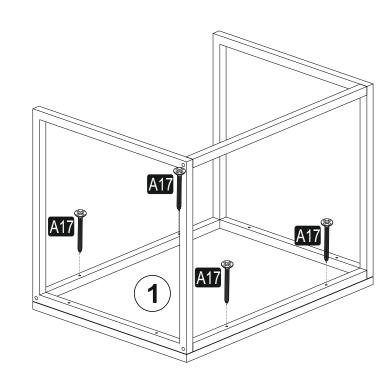

## ATTENTION !!

Minifix is the main connection material used in products. Before starting assembly, please check the drawings below.