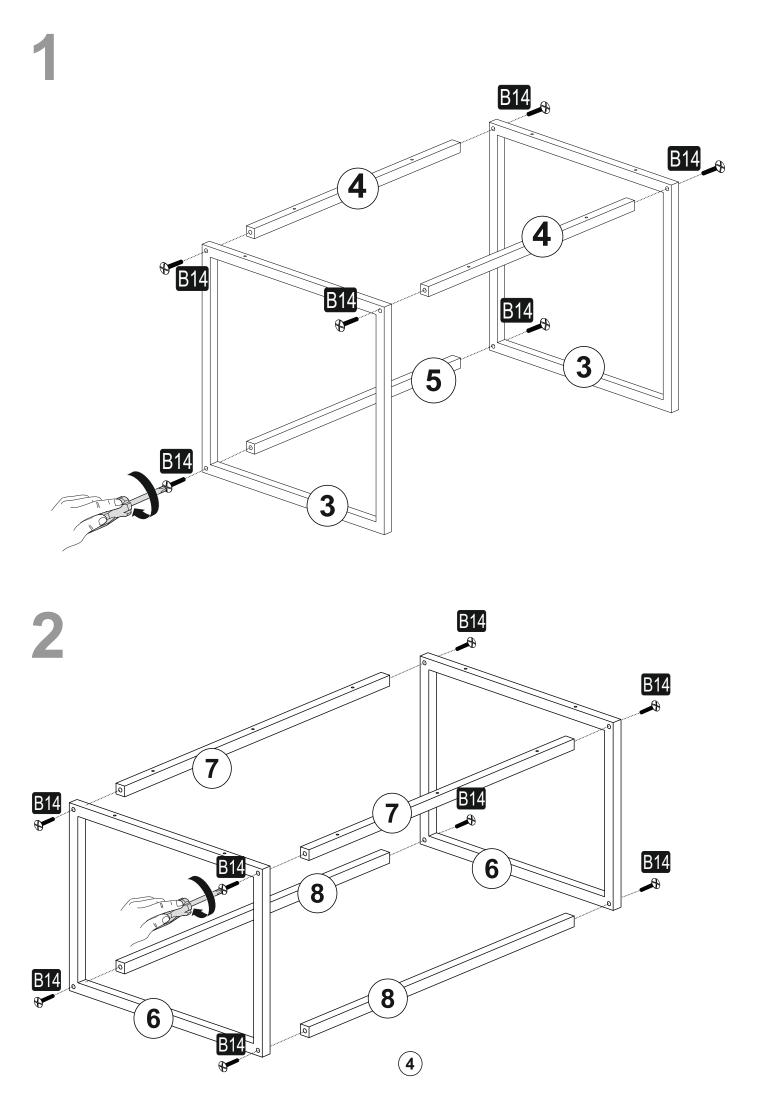

## ACCESSORY LIST

|              |                         |          |   |     |     | 08575 |
|--------------|-------------------------|----------|---|-----|-----|-------|
| A41 4×35     | B14 M6*3 <sup>0 n</sup> | nm       |   |     |     |       |
| KROM 18x     |                         | x        |   |     |     |       |
|              |                         |          |   |     |     |       |
|              |                         |          |   |     |     |       |
|              |                         |          |   |     |     |       |
|              |                         |          |   |     |     |       |
|              |                         |          |   |     |     |       |
|              |                         |          |   |     |     |       |
| GENERAL VIEW |                         | 01838.01 | 1 | 600 | 450 | 18    |
|              |                         | 01838.02 | 1 | 720 | 450 | 18    |