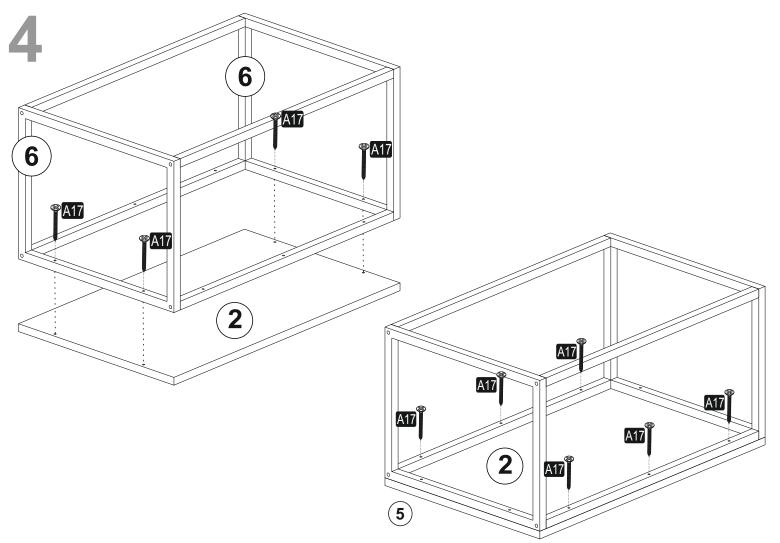

## ATTENTION !!

Minifix is the main connection material used in products. Before starting assembly, please check the drawings below.