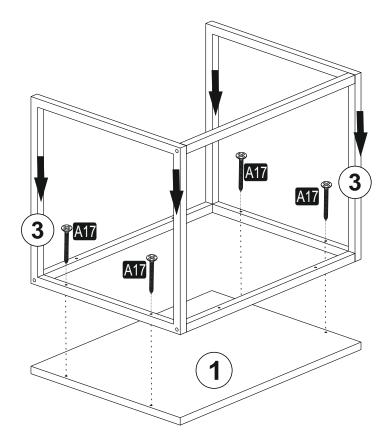

## ACCESSORY LIST

|              |                         |          |   |     |     | 08575 |
|--------------|-------------------------|----------|---|-----|-----|-------|
| A41 4×35     | B14 M6*3 <sup>0 n</sup> | nm       |   |     |     |       |
| KROM 18x     |                         | x        |   |     |     |       |
|              |                         |          |   |     |     |       |
|              |                         |          |   |     |     |       |
|              |                         |          |   |     |     |       |
|              |                         |          |   |     |     |       |
|              |                         |          |   |     |     |       |
|              |                         |          |   |     |     |       |
| GENERAL VIEW |                         | 01838.01 | 1 | 600 | 450 | 18    |
|              |                         | 01838.02 | 1 | 720 | 450 | 18    |