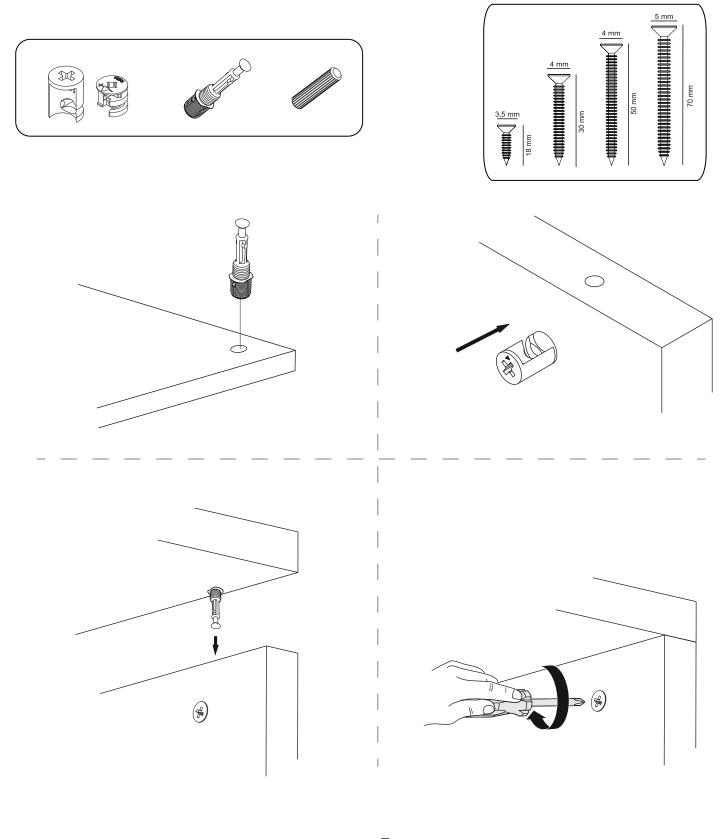

## ATTENTION !!

Minifix is the main connection material used in products. Before starting assembly, please check the drawings below.