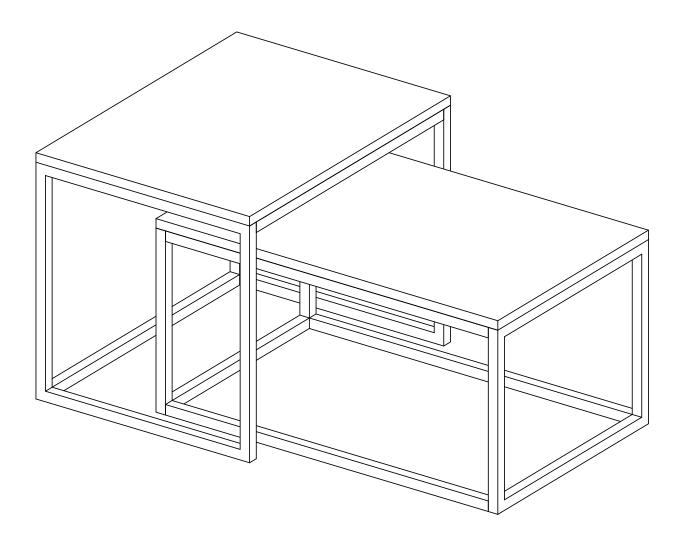

## ACCESSORY LIST

|              |                         |          |   |     |     | 08575 |
|--------------|-------------------------|----------|---|-----|-----|-------|
| A41 4×35     | B14 M6*3 <sup>0 n</sup> | nm       |   |     |     |       |
| KROM 18x     |                         | x        |   |     |     |       |
|              |                         |          |   |     |     |       |
|              |                         |          |   |     |     |       |
|              |                         |          |   |     |     |       |
|              |                         |          |   |     |     |       |
|              |                         |          |   |     |     |       |
|              |                         |          |   |     |     |       |
| GENERAL VIEW |                         | 01838.01 | 1 | 600 | 450 | 18    |
|              |                         | 01838.02 | 1 | 720 | 450 | 18    |