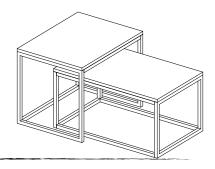

## ACCESSORY LIST

|              |                         |          |   |     |     | 08575 |
|--------------|-------------------------|----------|---|-----|-----|-------|
| A41 4×35     | B14 M6*3 <sup>0 n</sup> | nm       |   |     |     |       |
| KROM 18x     |                         | x        |   |     |     |       |
|              |                         |          |   |     |     |       |
|              |                         |          |   |     |     |       |
|              |                         |          |   |     |     |       |
|              |                         |          |   |     |     |       |
|              |                         |          |   |     |     |       |
|              |                         |          |   |     |     |       |
| GENERAL VIEW |                         | 01838.01 | 1 | 600 | 450 | 18    |
|              |                         | 01838.02 | 1 | 720 | 450 | 18    |