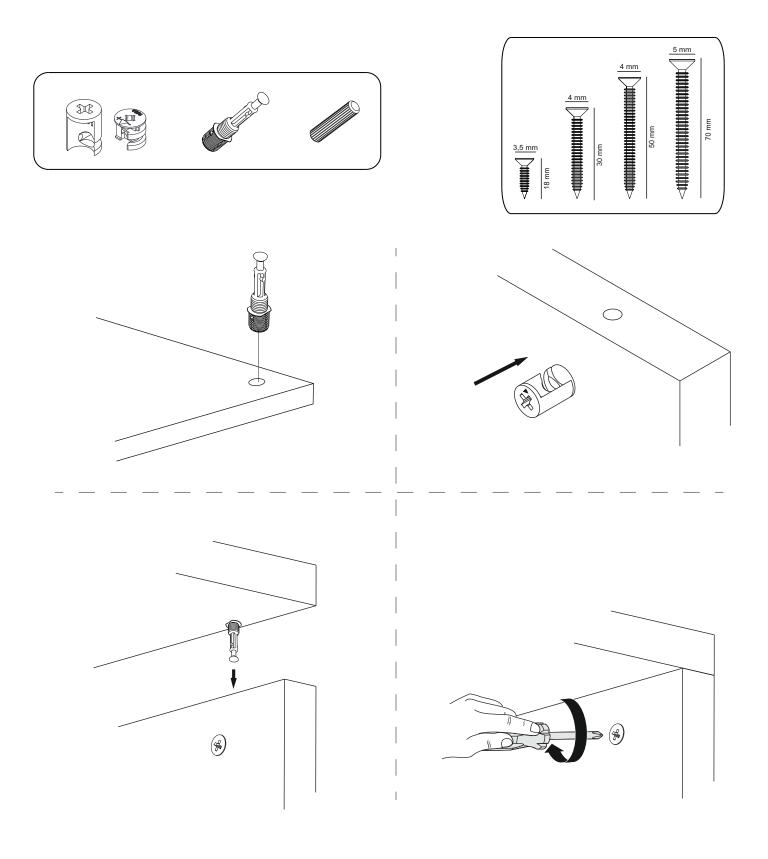

# **ATTENTION!!**

Minifix is the main connection material used in this products. Before starting assembly, please check the drawings below.