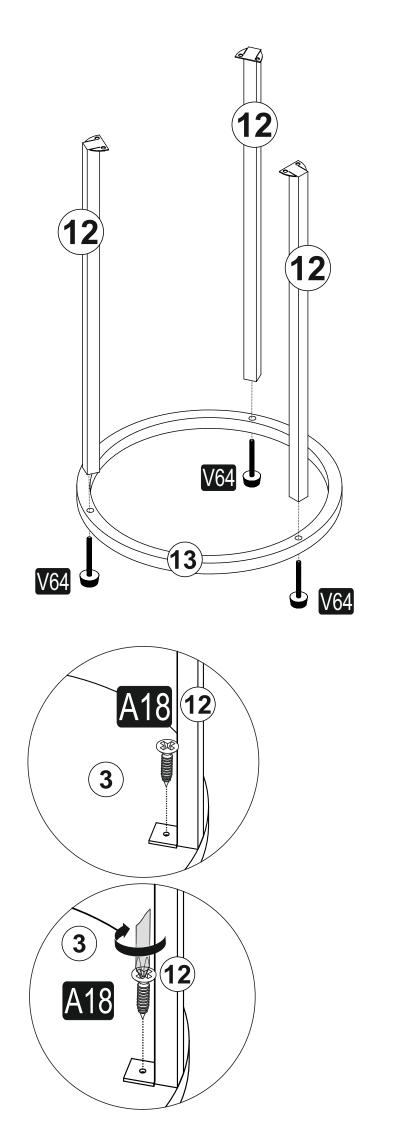

Before start assembling, please check the whole components and accessories according to the lists. If you bought more than one product, to prevent confusion be sure that you completed the first product. Then start the other product's assembling.