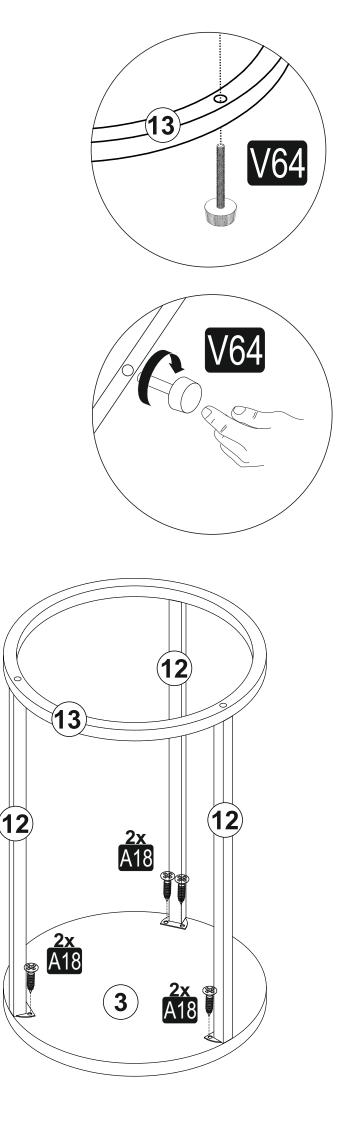

Before start assembling, please check the whole components and accessories according to the lists. If you bought more than one product, to prevent confusion be sure that you completed the first product. Then start the other product's assembling.