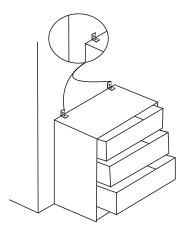

#### Attention!

Using excessive force to the furniture can cause furniture to fall.

This can damage you both financially and physically. In order to avoid this situation, please use wall mounting fixtures