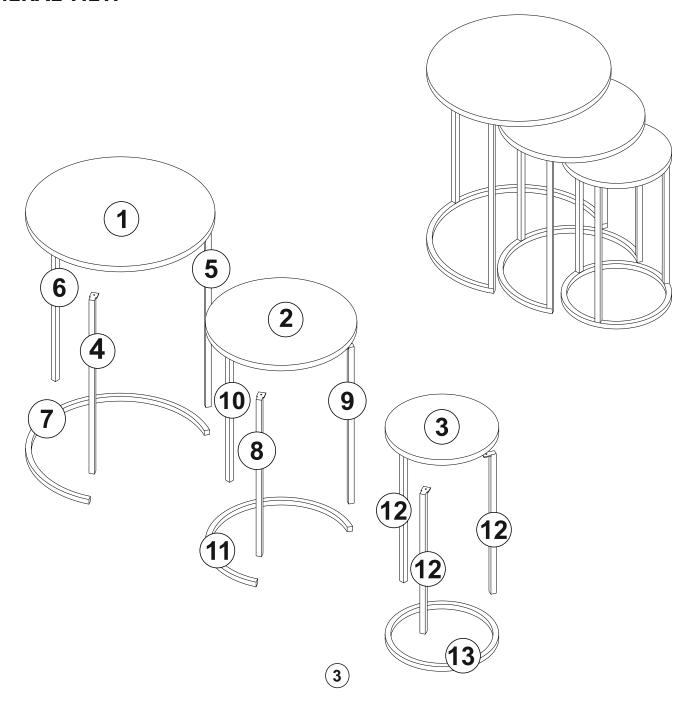

assembling, please clean all the components with a damp cloth.
Also for usual cleaning, this will be enough.

Although all the products are produced and packed carefully, sometimes happen that some component is damaged during the transportation. In such a case please check the missing or damaged part and do not hesitate to contact us. You can send e-mail to or reach us at

Do not use your furniture for out of purposes. If you would like to use it, please contact us for further questions.

Do not directly contact your furniture with excessive heat, cold and humidity because the product can be affected.

# **ATTENTION!!**

Minifix is the main connection material used in this products. Before starting assembly, please check the drawings below.



# **ACCESSORY LIST**



### **GENERAL VIEW**