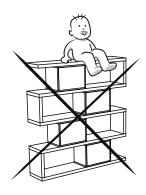

#### Attention!

Using excessive force to the furniture can cause furniture to fall.

This can damage you both financially and physically. In order to avoid this situation, please use wall mounting fixtures