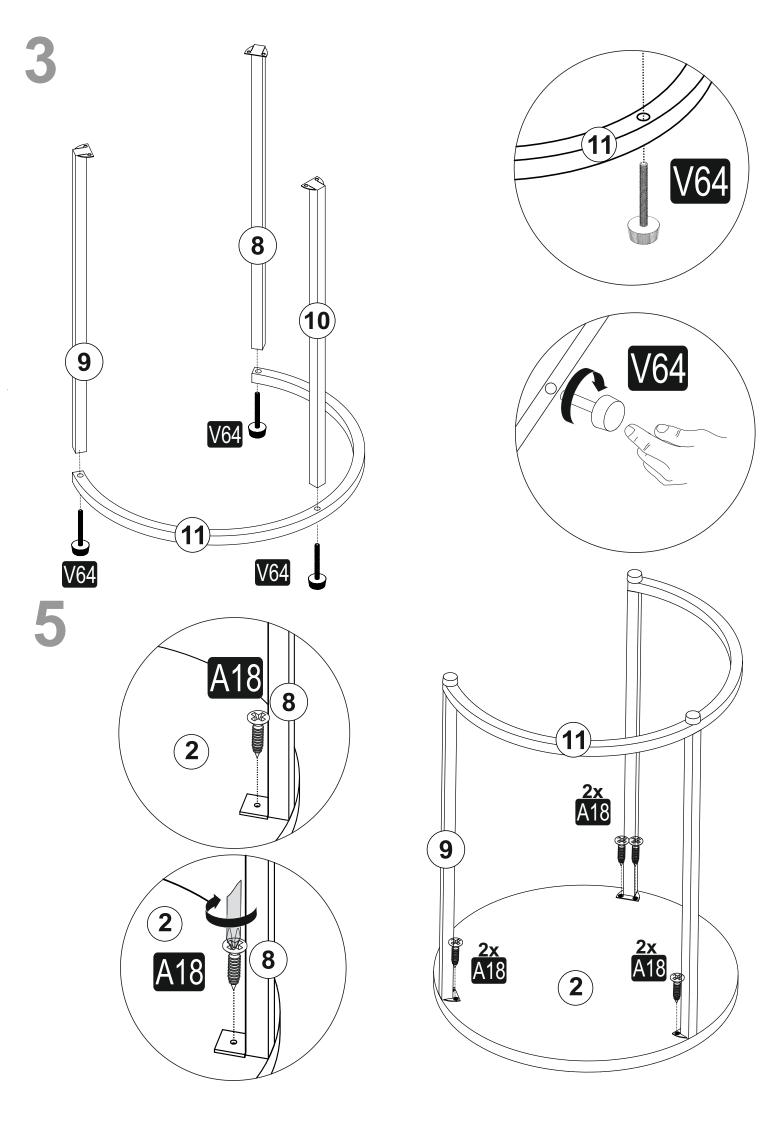

Before start assembling, please check the whole components and accessories according to the lists. If you bought more than one product, to prevent confusion be sure that you completed the first product. Then start the other product's assembling.