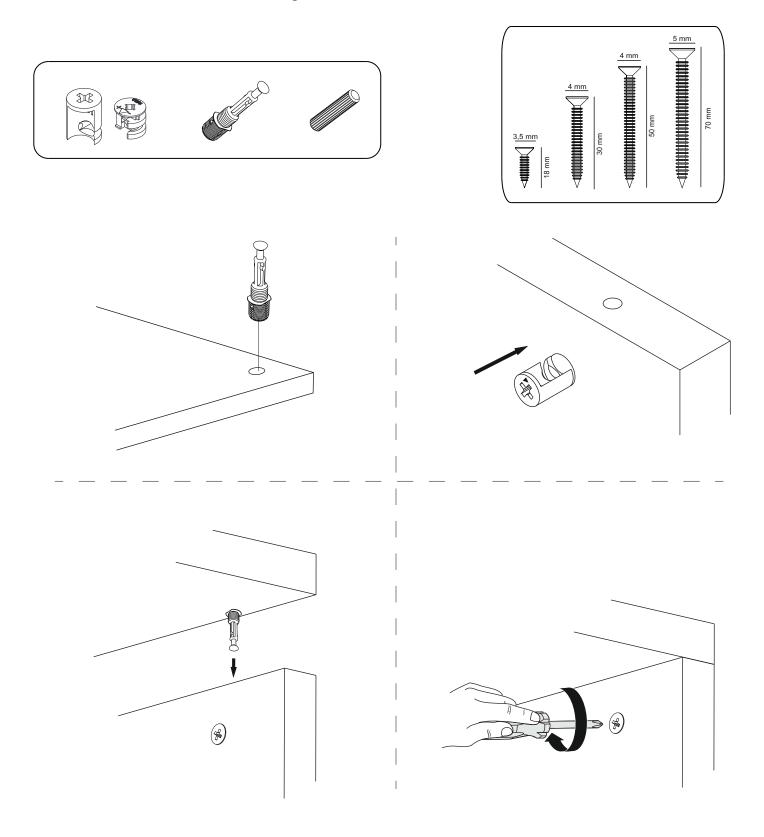

## **ATTENTION!!**

Minifix is the main connection material used in products. Before starting assembly, please check the drawings below.

## **ACCESSORY LIST**

| A23 Minifix M10 | A22 | Minifix G18 | A04 | <i>a</i> | KVLY | A06   | 18 mm | A06  | 3 mm |
|-----------------|-----|-------------|-----|----------|------|-------|-------|------|------|
| 30x             |     | 30x         |     |          | 30x  | SYH ( | 26x   | CRGN | 4x   |
|                 |     |             |     |          |      |       |       |      |      |
|                 |     |             |     |          |      |       |       |      |      |
|                 |     |             |     |          |      |       |       |      |      |
|                 |     |             |     |          |      |       |       |      |      |