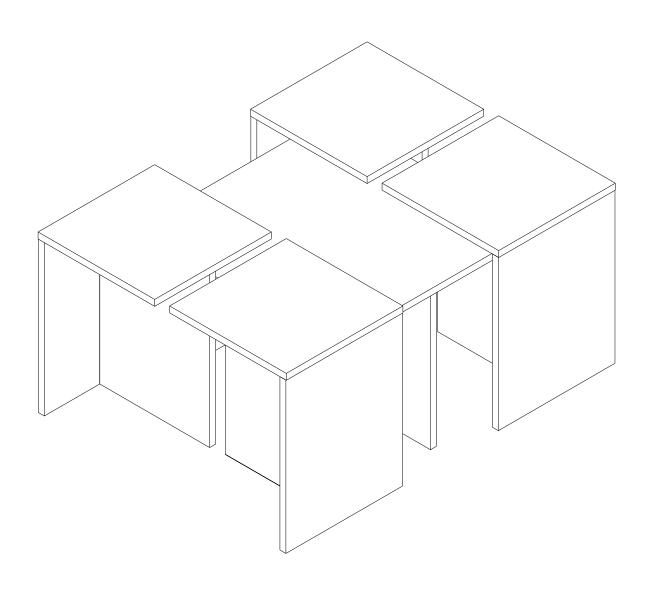

## **GENERAL VIEW**

| NO | PART CODE | PIECE | LENGHT | WIDHT | THICKNESS |
|----|-----------|-------|--------|-------|-----------|
| 1  | 01936.01  | 1     | 600    | 600   | 18        |
| 2  | 01936.02  | 1     | 600    | 400   | 18        |
| 3  | 01936.03  | 1     | 580    | 400   | 18        |
| 4  | 01936.04  | 2     | 350    | 350   | 18        |
| 5  | 01936.05  | 2     | 450    | 350   | 18        |
| 6  | 01936.06  | 4     | 450    | 330   | 18        |
| 7  | 01936.07  | 2     | 350    | 350   | 18        |
| 8  | 01936.08  | 2     | 450    | 350   | 18        |

4 2x **2**x A23 A04 A23 A04 A22 **(5**) 8 6 A23 A23 A04 A23 A04 A04 A23 1A04 A23 A04 A04 [ A23 A04 [ A23 6 A22 8 **5** 6 6 Ø O AOG **(5**)