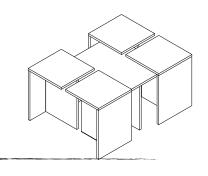

## **GENERAL VIEW**

| NO | PART CODE | PIECE | LENGHT | WIDHT | THICKNESS |
|----|-----------|-------|--------|-------|-----------|
| 1  | 01936.01  | 1     | 600    | 600   | 18        |
| 2  | 01936.02  | 1     | 600    | 400   | 18        |
| 3  | 01936.03  | 1     | 580    | 400   | 18        |
| 4  | 01936.04  | 2     | 350    | 350   | 18        |
| 5  | 01936.05  | 2     | 450    | 350   | 18        |
| 6  | 01936.06  | 4     | 450    | 330   | 18        |
| 7  | 01936.07  | 2     | 350    | 350   | 18        |
| 8  | 01936.08  | 2     | 450    | 350   | 18        |