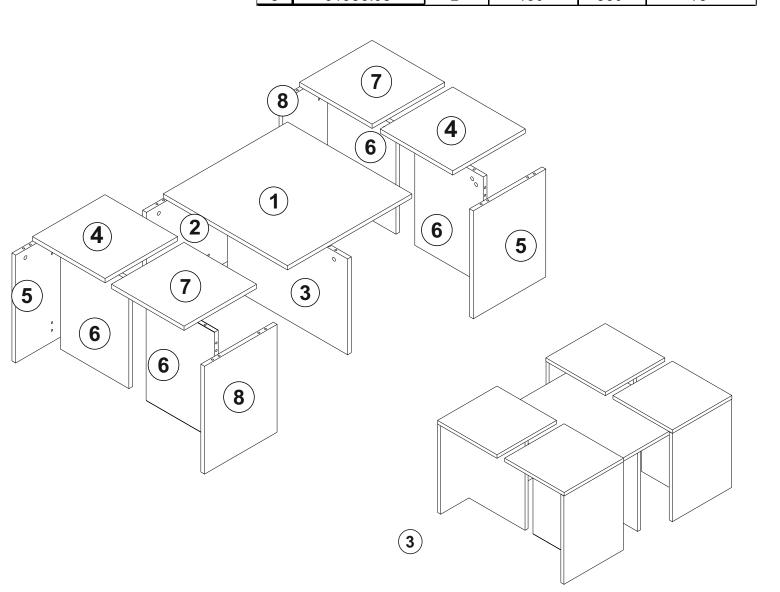

## **GENERAL VIEW**

| NO | PART CODE | PIECE | LENGHT | WIDHT | THICKNESS |
|----|-----------|-------|--------|-------|-----------|
| 1  | 01936.01  | 1     | 600    | 600   | 18        |
| 2  | 01936.02  | 1     | 600    | 400   | 18        |
| 3  | 01936.03  | 1     | 580    | 400   | 18        |
| 4  | 01936.04  | 2     | 350    | 350   | 18        |
| 5  | 01936.05  | 2     | 450    | 350   | 18        |
| 6  | 01936.06  | 4     | 450    | 330   | 18        |
| 7  | 01936.07  | 2     | 350    | 350   | 18        |
| 8  | 01936.08  | 2     | 450    | 350   | 18        |