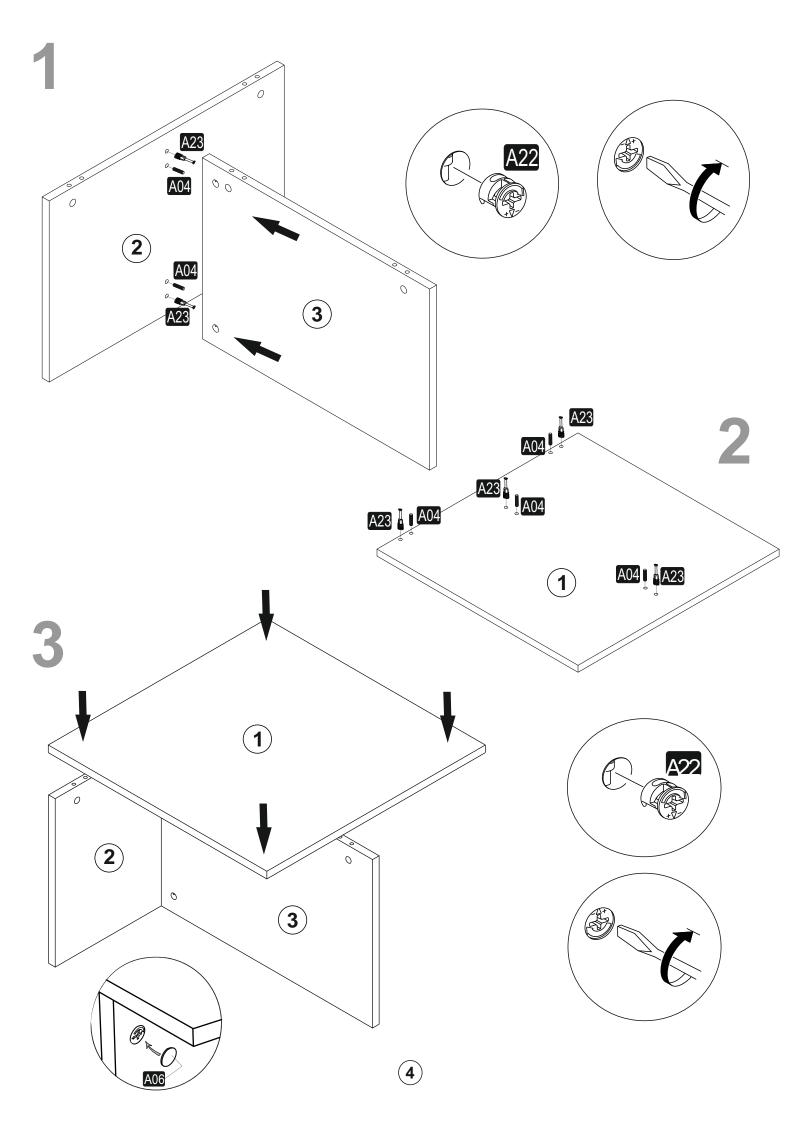

4 2x **2**x A23 A04 A23 A04 A22 **(5**) 8 6 A23 A23 A04 A23 A04 A04 A23 1A04 A23 A04 A04 [ A23 A04 [ A23 6 A22 8 **5** 6 6 Ø O AOG **(5**)