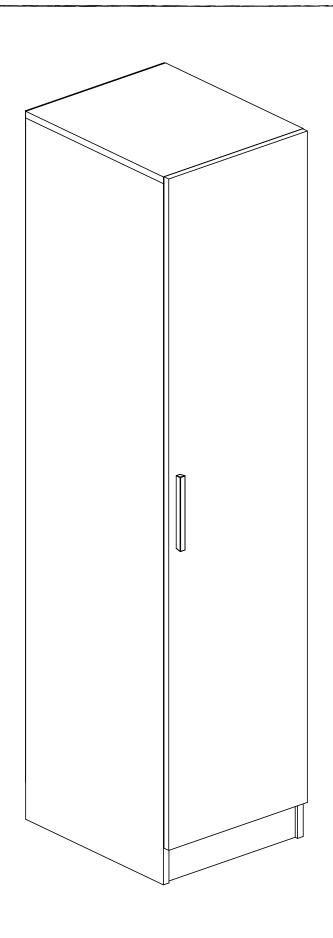

# KALE 1K GÖVDE

190 LIK - DORE

### KALE 1 KPK 190 LIK - DORE

| 2798.01 | 1 | 450  | 520 | 18 |
|---------|---|------|-----|----|
| 2798.02 | 1 | 414  | 520 | 18 |
| 2798.03 | 1 | 1880 | 520 | 18 |
| 2798.04 | 1 | 1880 | 520 | 18 |
| 2798.05 | 1 | 414  | 520 | 18 |
| 2798.06 | 2 | 414  | 96  | 18 |
| 2798.07 | 1 | 1800 | 446 | 3  |
|         |   |      |     |    |