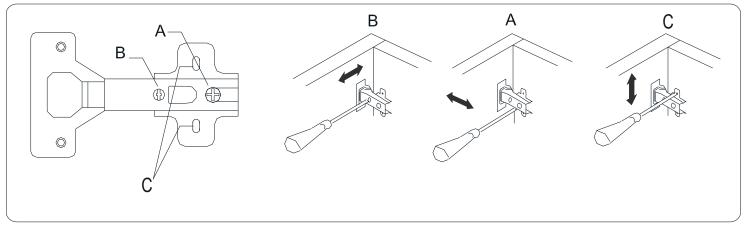

## **ATTENTION!!**

Minifix is the main connection material used in products. Before starting assembly, please check the drawings below.