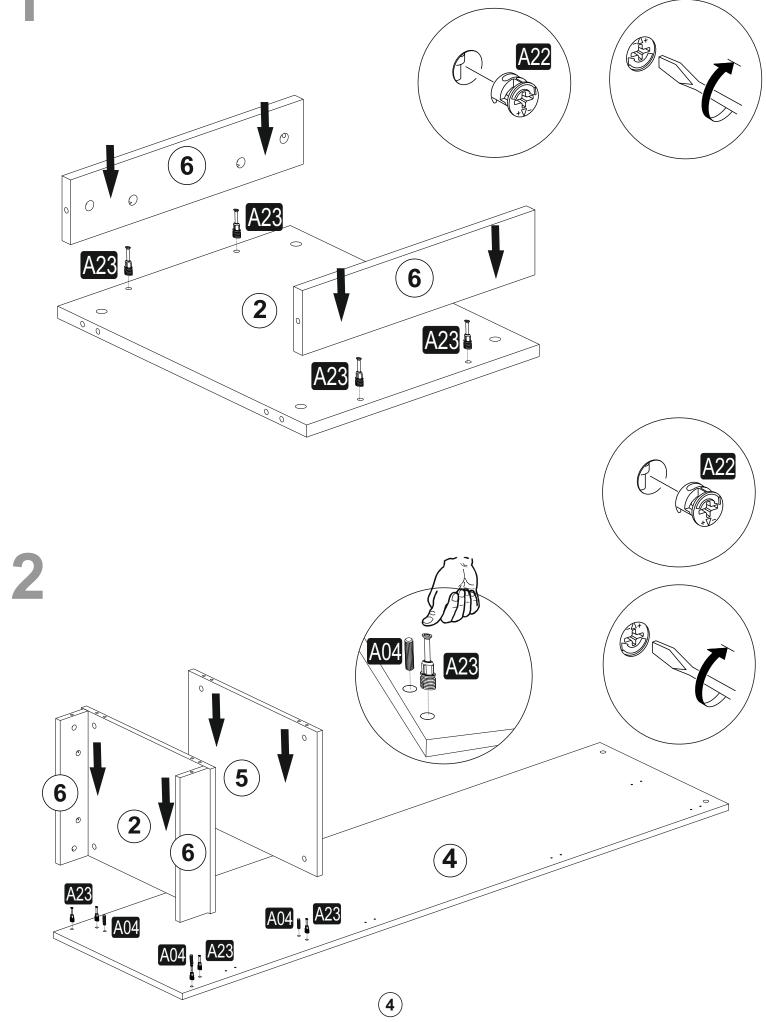

## **ATTENTION!!**

Minifix is the main connection material used in products. Before starting assembly, please check the drawings below.

### **ACCESSORY LIST**