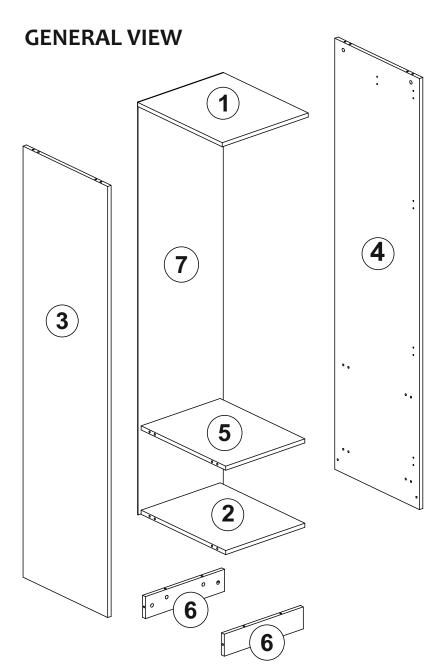

### KALE 1 KPK 190 LIK - DORE

| 2798.01 | 1 | 450  | 520 | 18 |
|---------|---|------|-----|----|
| 2798.02 | 1 | 414  | 520 | 18 |
| 2798.03 | 1 | 1880 | 520 | 18 |
| 2798.04 | 1 | 1880 | 520 | 18 |
| 2798.05 | 1 | 414  | 520 | 18 |
| 2798.06 | 2 | 414  | 96  | 18 |
| 2798.07 | 1 | 1800 | 446 | 3  |
|         |   |      |     |    |