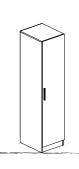

# KALE 1K GÖVDE

190 LIK - DORE

### KALE 1 KPK 190 LIK - DORE

| 2798.01 | 1 | 450  | 520 | 18 |
|---------|---|------|-----|----|
| 2798.02 | 1 | 414  | 520 | 18 |
| 2798.03 | 1 | 1880 | 520 | 18 |
| 2798.04 | 1 | 1880 | 520 | 18 |
| 2798.05 | 1 | 414  | 520 | 18 |
| 2798.06 | 2 | 414  | 96  | 18 |
| 2798.07 | 1 | 1800 | 446 | 3  |
|         |   |      |     |    |