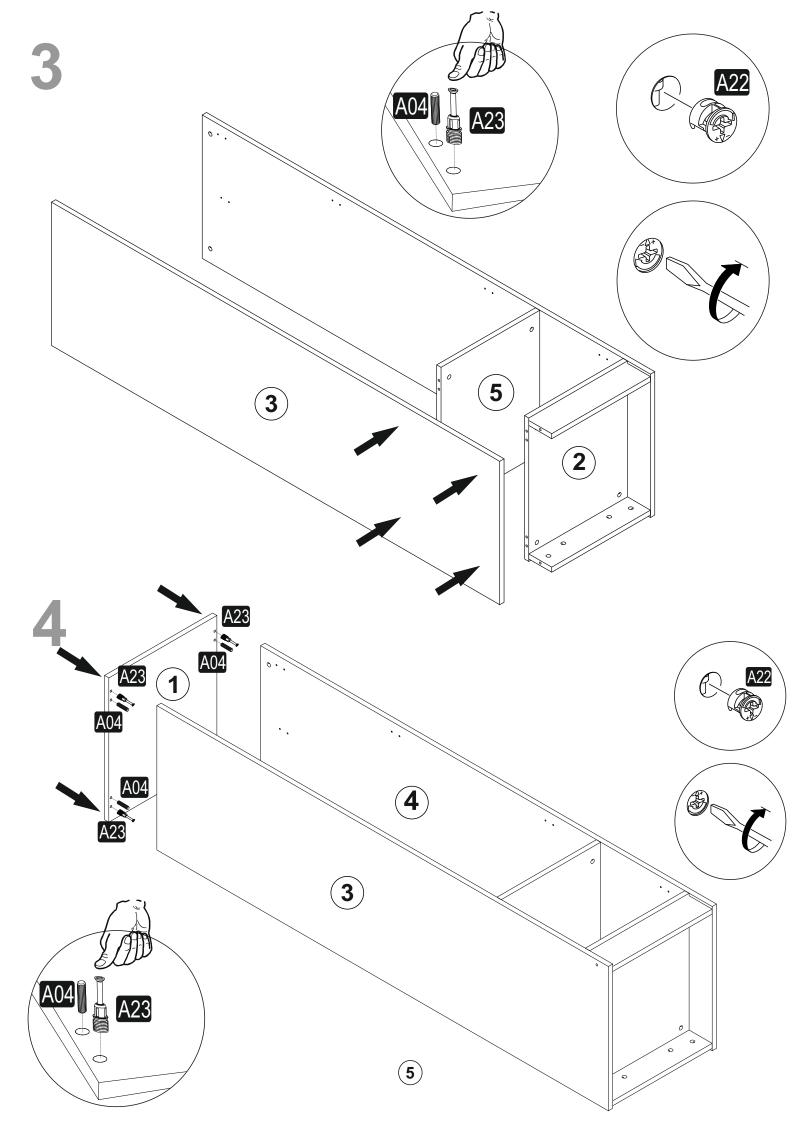

## **ATTENTION!!**

Minifix is the main connection material used in products. Before starting assembly, please check the drawings below.

### **ACCESSORY LIST**