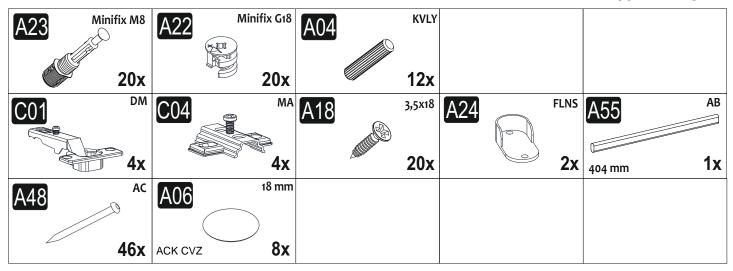

, please clean all the components with a damp cloth.
Also for usual cleaning, this will be enough.



Although all the products are produced and packed carefully, sometimes happen that some component is damaged during the transportation. In such a case please check the missing or damaged part and do not hesitate to contact us. You can send e-mail to or reach us at



Do not use your furniture for out of purposes. If you would like to use it, please contact us for further questions.

Do not directly contact your furniture with excessive heat, cold and humidity because the product can be affected..

## **ATTENTION!!**

Minifix is the main connection material used in products. Before starting assembly, please check the drawings below.



### **ACCESSORY LIST**

### KALE 1 KPK 190 LIK - DORE





| 2798.01 | 1 | 450  | 520 | 18 |
|---------|---|------|-----|----|
| 2798.02 | 1 | 414  | 520 | 18 |
| 2798.03 | 1 | 1880 | 520 | 18 |
| 2798.04 | 1 | 1880 | 520 | 18 |
| 2798.05 | 1 | 414  | 520 | 18 |
| 2798.06 | 2 | 414  | 96  | 18 |
| 2798.07 | 1 | 1800 | 446 | 3  |
|         |   |      |     |    |