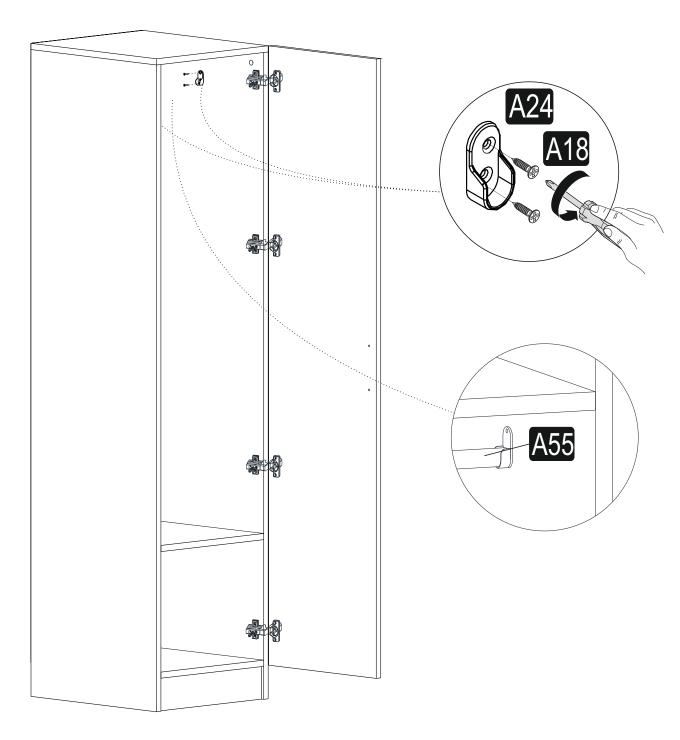

o contact us. You can send e-mail to or reach us at



Do not use your furniture for out of purposes. If you would like to use it, please contact us for further questions.

Do not directly contact your furniture with excessive heat, cold and humidity because the product can be affected..

## **ATTENTION!!**

Minifix is the main connection material used in products. Before starting assembly, please check the drawings below.



### **ACCESSORY LIST**

### KALE 1 KPK 190 LIK - DORE





| 2798.01 | 1 | 450  | 520 | 18 |
|---------|---|------|-----|----|
| 2798.02 | 1 | 414  | 520 | 18 |
| 2798.03 | 1 | 1880 | 520 | 18 |
| 2798.04 | 1 | 1880 | 520 | 18 |
| 2798.05 | 1 | 414  | 520 | 18 |
| 2798.06 | 2 | 414  | 96  | 18 |
| 2798.07 | 1 | 1800 | 446 | 3  |
|         |   |      |     |    |