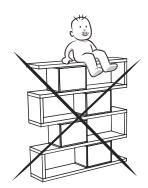

Attention!
Using excessive force to the furniture
can cause furniture to fall
This can damage you both financially and physically.
In order to avoid this situation,please use wall
mounting fixtures

Before start assembling, please check the whole components and accessories according to the lists. If you bought more than one product, to prevent confusion be sure that you completed the first product. Then start the other product's assembling.