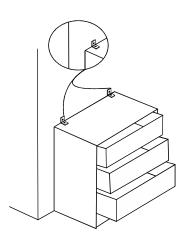

Attention!
Using excessive force to the furniture
can cause furniture to fall
This can damage you both financially and physically.
In order to avoid this situation,please use wall
mounting fixtures

Before start assembling, please check the whole components and accessories according to the lists. If you bought more than one product, to prevent confusion be sure that you completed the first product. Then start the other product's assembling.