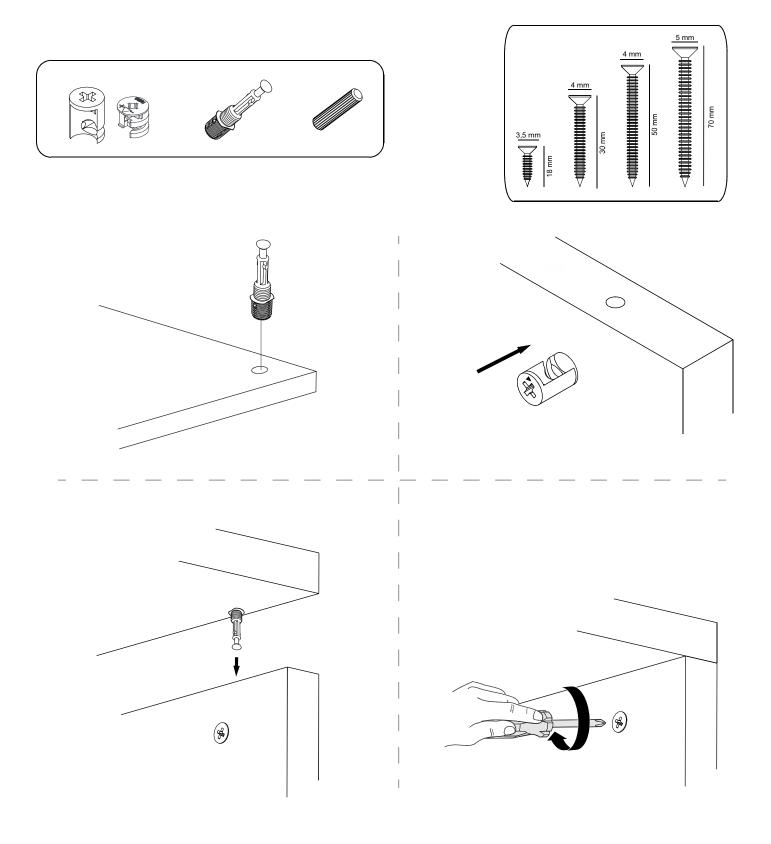

## **ATTENTION!!**

Minifix is the main connection material used in products. Before starting assembly, please check the drawings below.