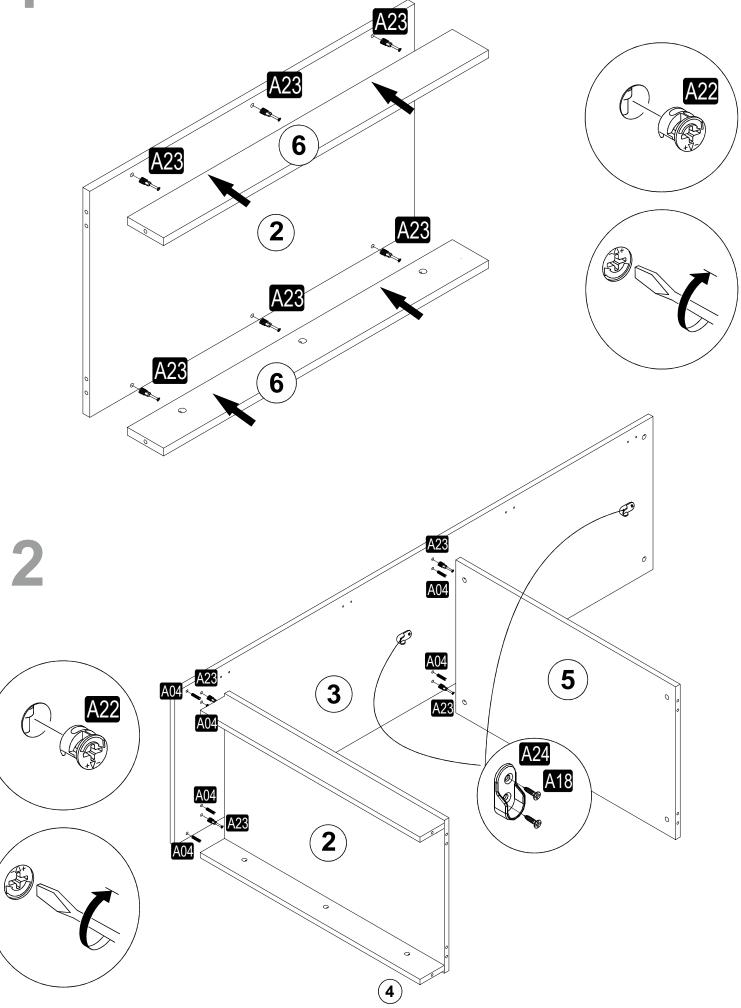

## **ATTENTION!!**

Minifix is the main connection material used in products. Before starting assembly, please check the drawings below.