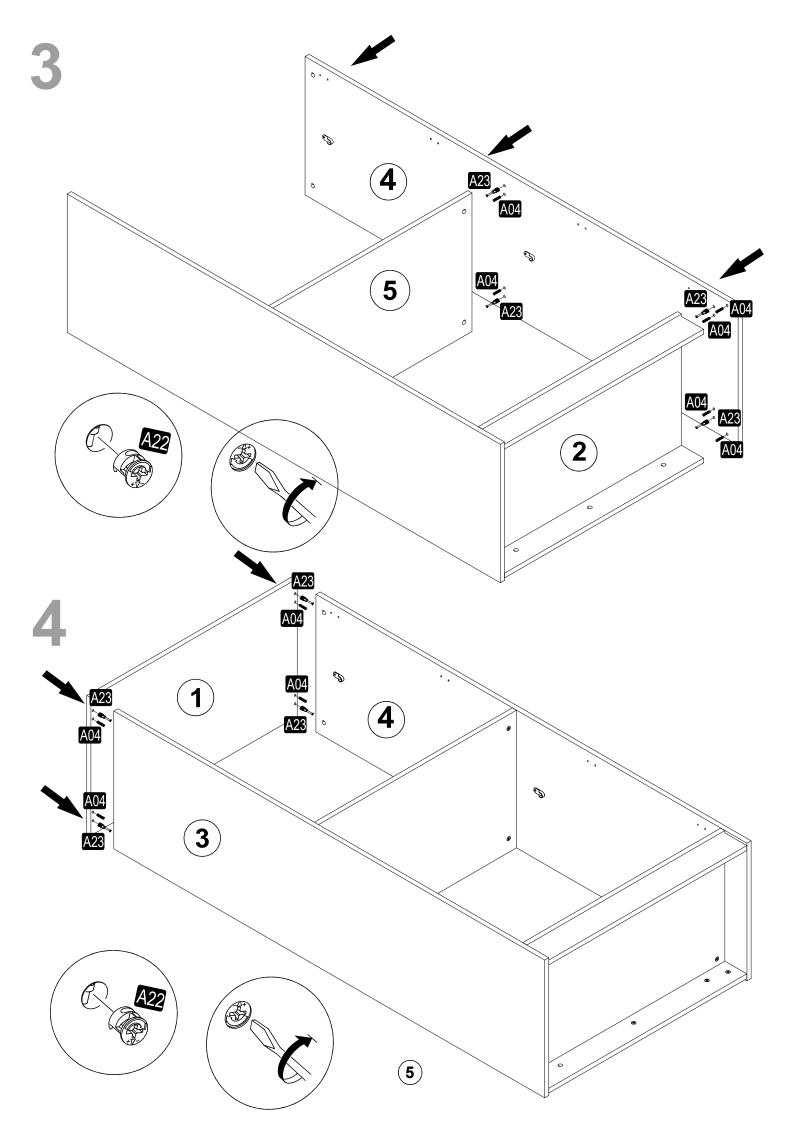

## **ATTENTION!!**

Minifix is the main connection material used in products. Before starting assembly, please check the drawings below.