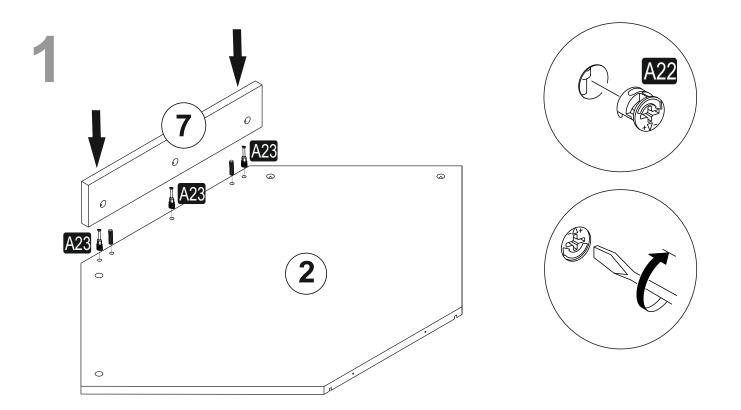

## **ATTENTION!!**

Minifix is the main connection material used in products. Before starting assembly, please check the drawings below.