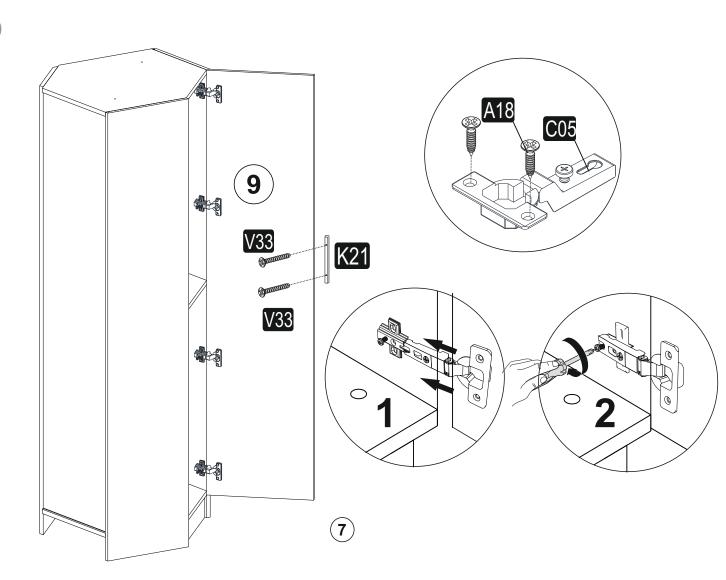

damp cloth.
Also for usual cleaning, this will be enough.



Although all the products are produced and packed carefully, sometimes happen that some component is damaged during the transportation. In such a case please check the missing or damaged part and do not hesitate to contact us. You can send e-mail to or reach us at



Do not use your furniture for out of purposes. If you would like to use it, please contact us for further questions.

Do not directly contact your furniture with excessive heat, cold and humidity because the product can be affected..

## **ATTENTION!!**

Minifix is the main connection material used in products. Before starting assembly, please check the drawings below.



### **ACCESSORY LIST**

KALE GÖVDE KÖŞE 210 LUK -DORE-ANTR



### **GENERAL VIEW**