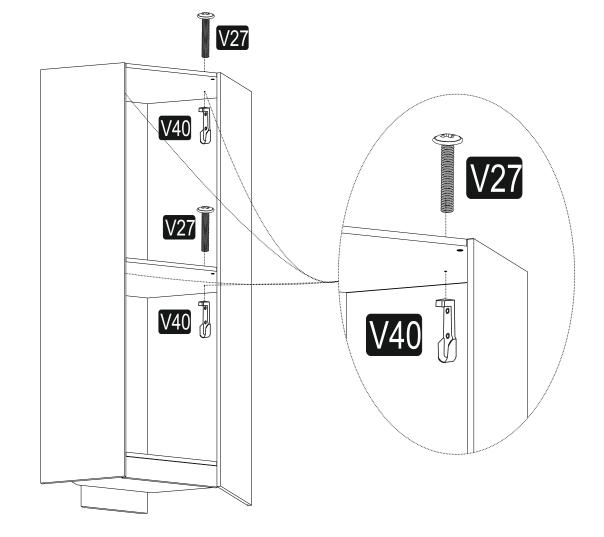

## **ATTENTION!!**

Minifix is the main connection material used in products. Before starting assembly, please check the drawings below.