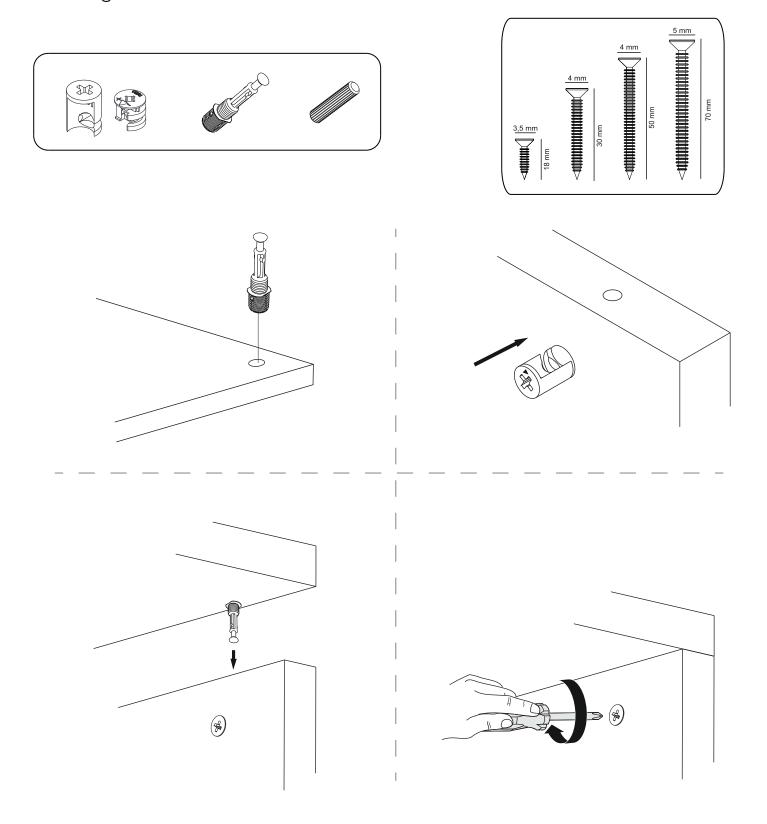

## **ATTENTION!!**

Minifix is the main connection material used in products. Before starting assembly, please check the drawings below.