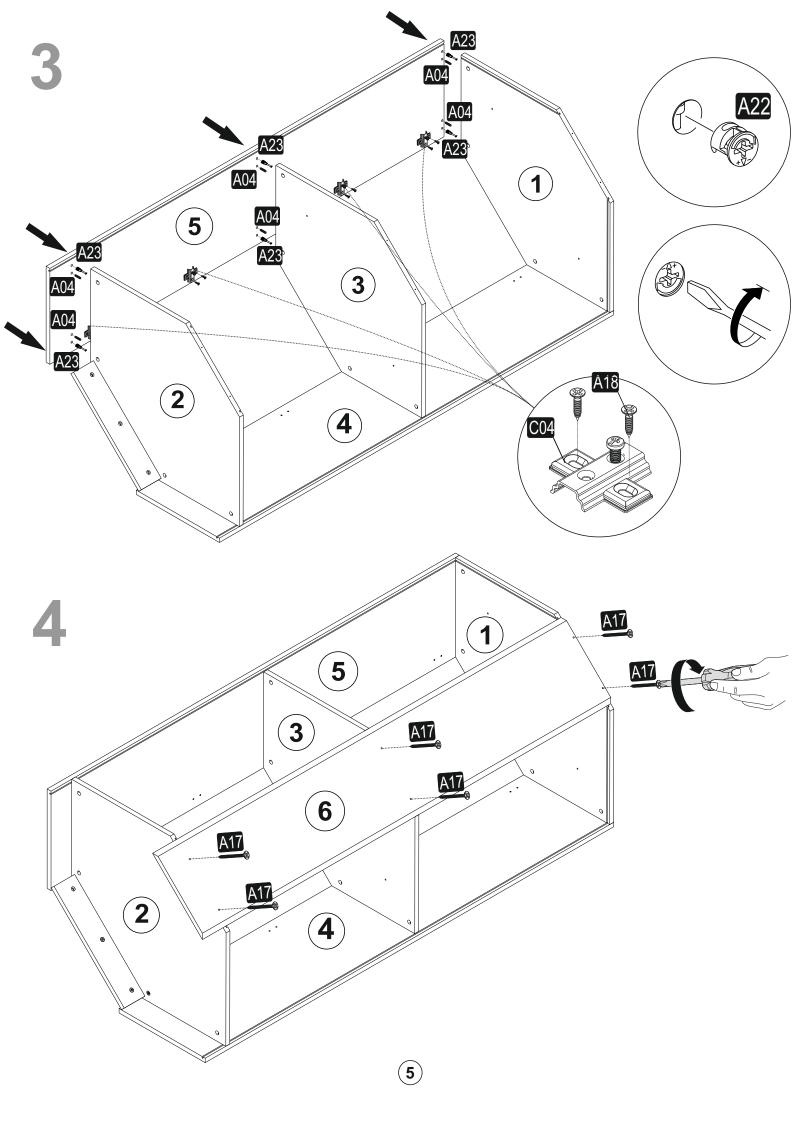

## **ATTENTION!!**

Minifix is the main connection material used in products. Before starting assembly, please check the drawings below.