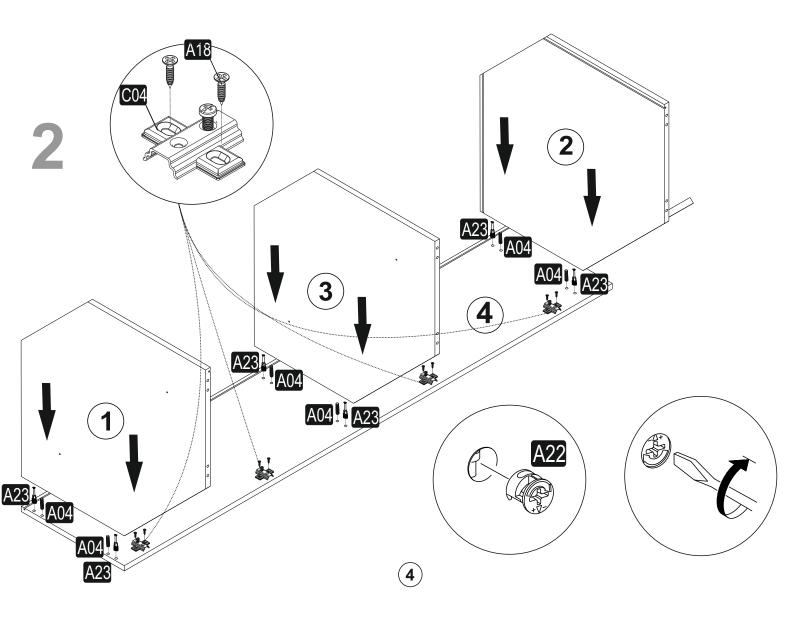

## **ATTENTION!!**

Minifix is the main connection material used in products. Before starting assembly, please check the drawings below.