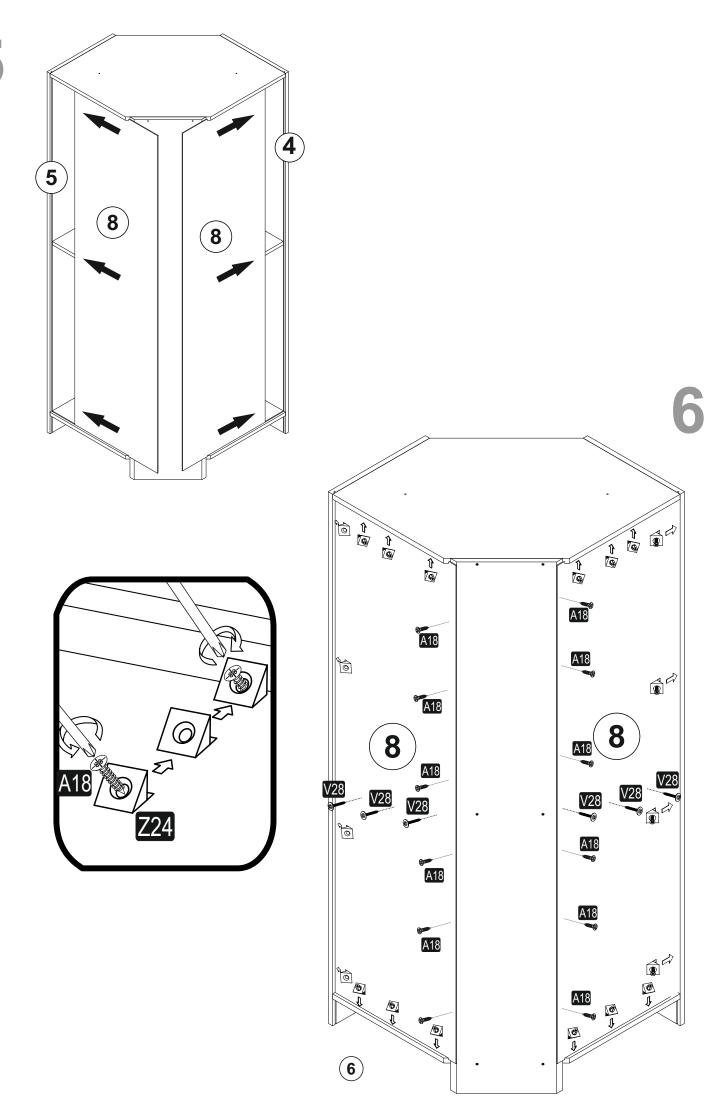

## **ATTENTION!!**

Minifix is the main connection material used in products. Before starting assembly, please check the drawings below.