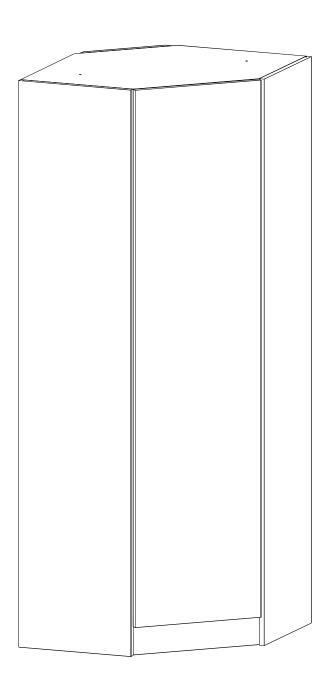

## **GENERAL VIEW**

| 08037.01 | 1 | 717  | 717 | 18 |
|----------|---|------|-----|----|
| 08037.02 | 1 | 717  | 717 | 18 |
| 08037.03 | 1 | 703  | 703 | 18 |
| 08037.04 | 1 | 2098 | 400 | 18 |
| 08037.05 | 1 | 2098 | 400 | 18 |
| 08037.06 | 1 | 2098 | 327 | 18 |
| 08037.07 | 1 | 96   | 462 | 18 |
| 08037.08 | 2 | 1978 | 502 | 3  |
| 08037.09 | 1 | 2000 | 446 | 18 |