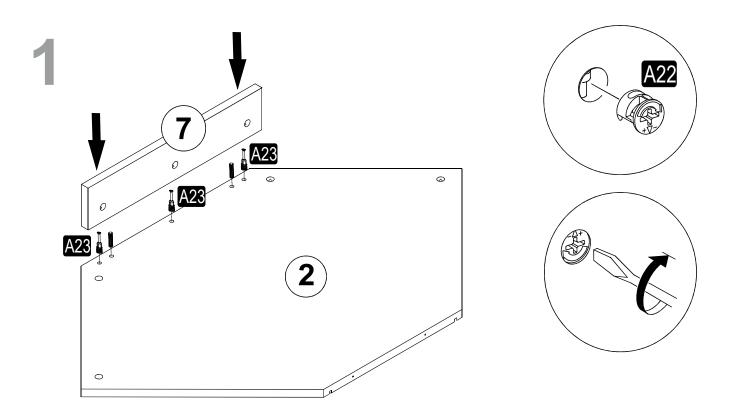

## **ATTENTION!!**

Minifix is the main connection material used in products. Before starting assembly, please check the drawings below.