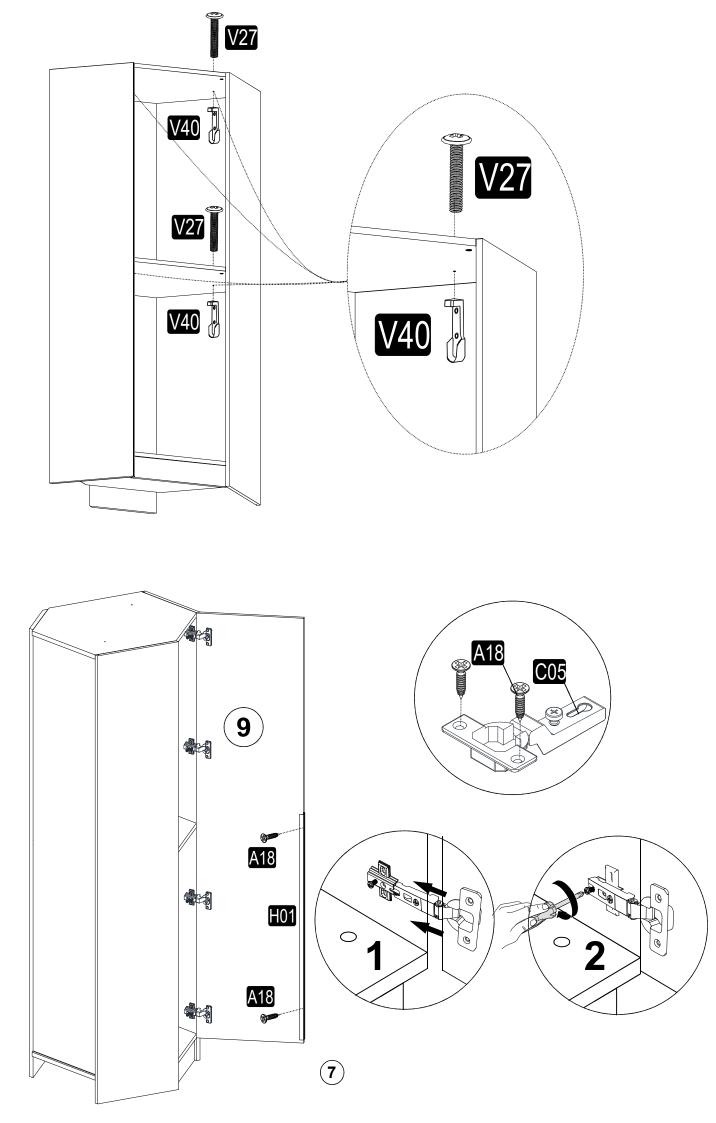

## **ATTENTION!!**

Minifix is the main connection material used in products. Before starting assembly, please check the drawings below.