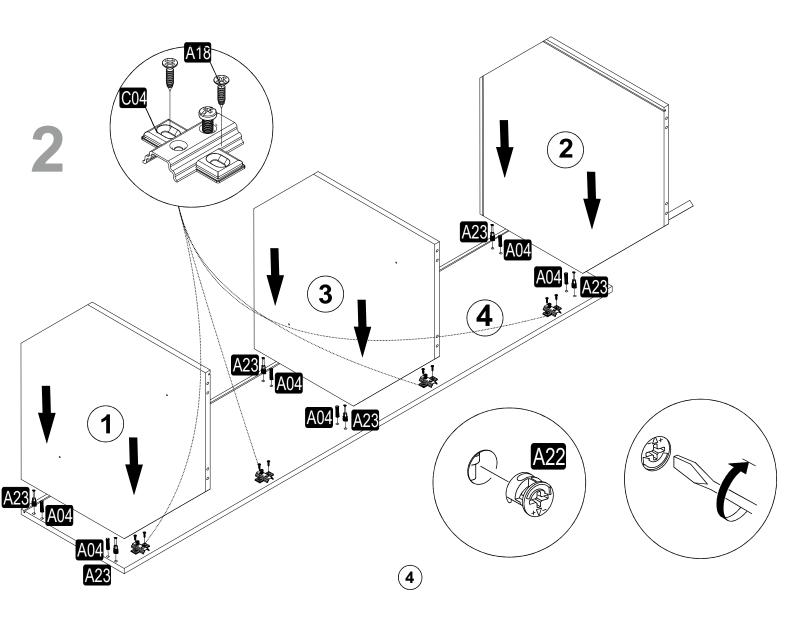

## **ATTENTION!!**

Minifix is the main connection material used in products. Before starting assembly, please check the drawings below.