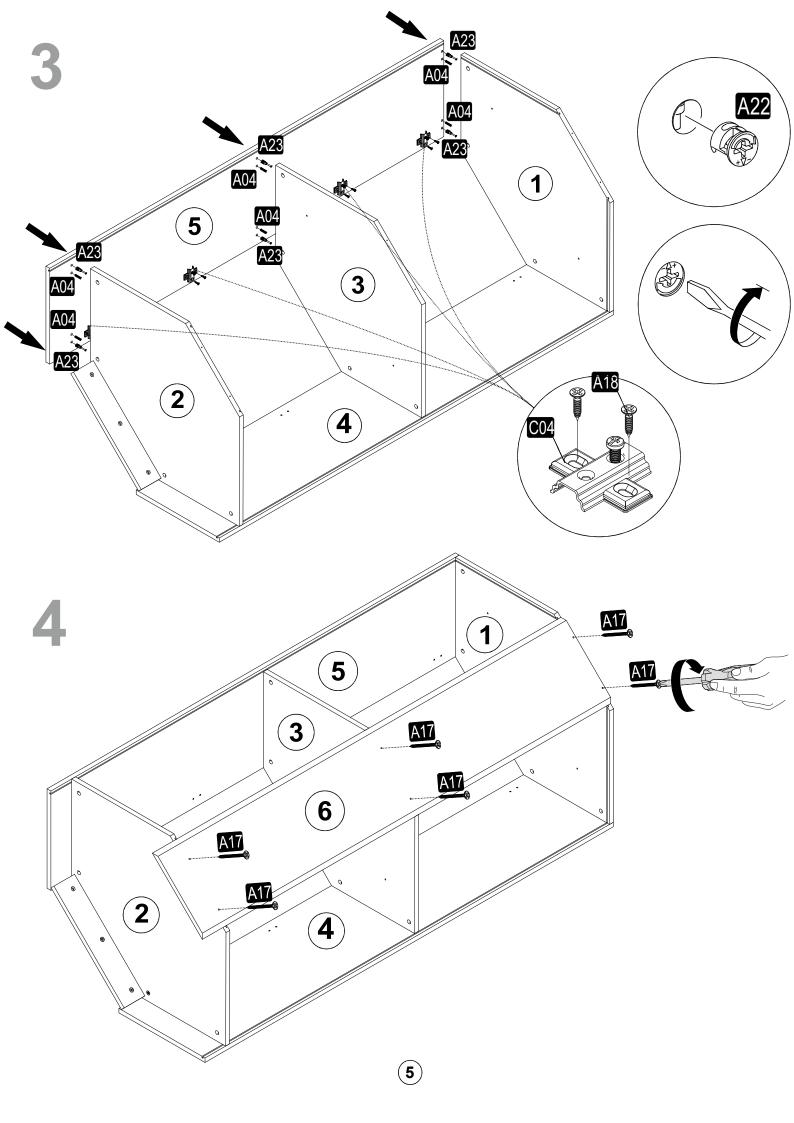

## **ATTENTION!!**

Minifix is the main connection material used in products. Before starting assembly, please check the drawings below.