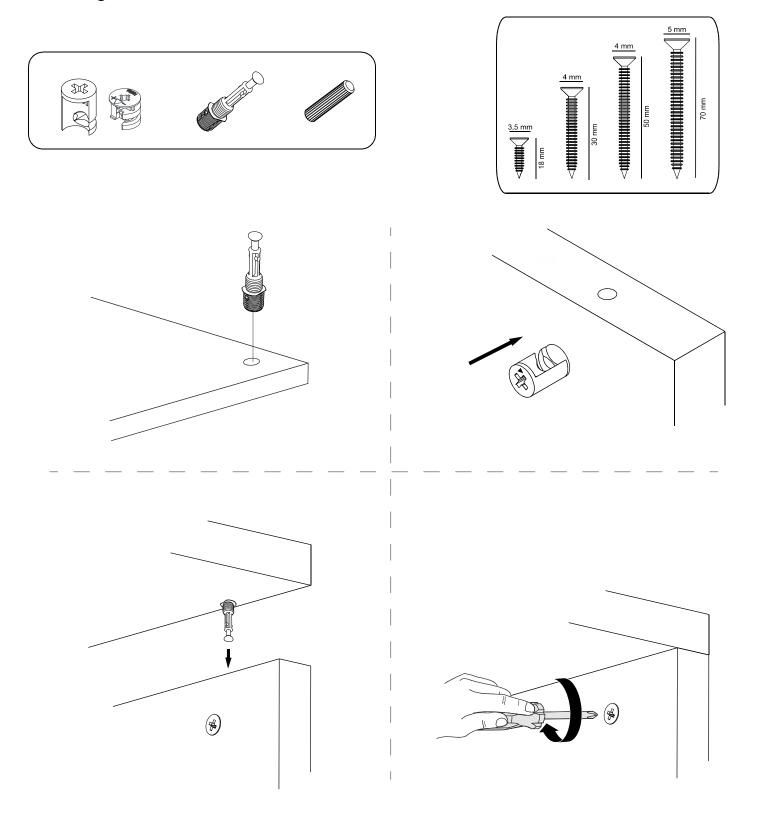

## **ATTENTION!!**

Minifix is the main connection material used in products. Before starting assembly, please check the drawings below.