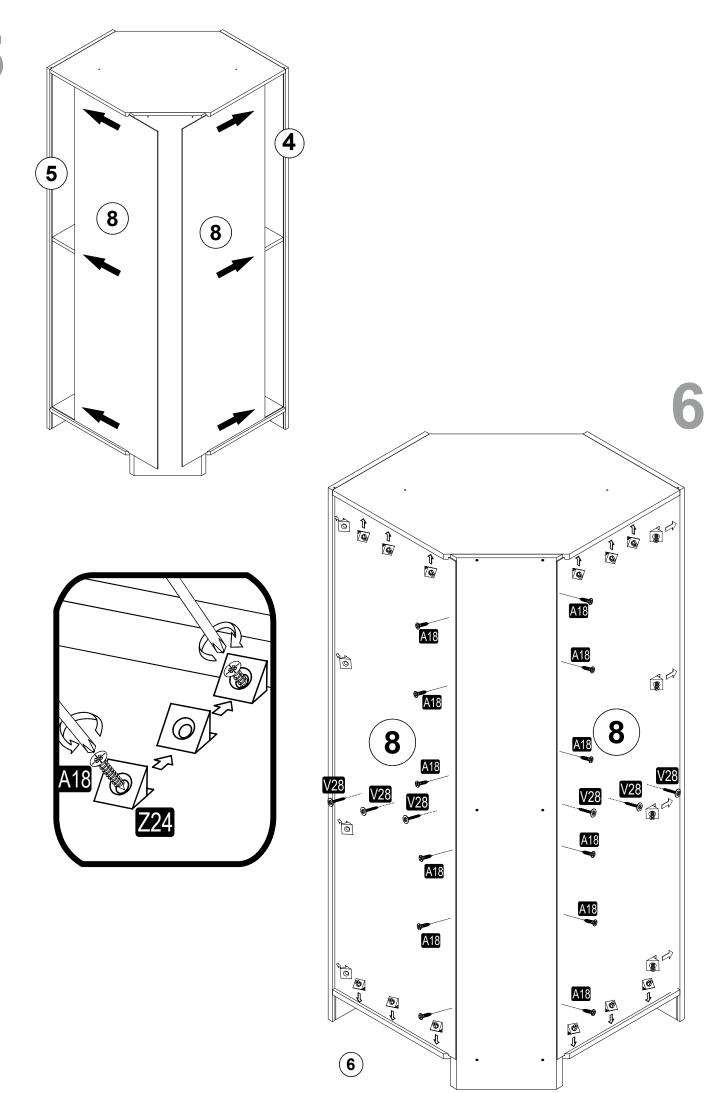

## **ATTENTION!!**

Minifix is the main connection material used in products. Before starting assembly, please check the drawings below.