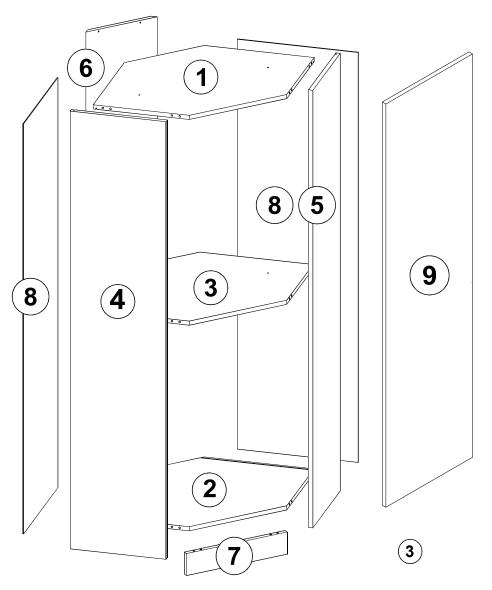

## **GENERAL VIEW**

| 08037.01 | 1 | 717  | 717 | 18 |
|----------|---|------|-----|----|
| 08037.02 | 1 | 717  | 717 | 18 |
| 08037.03 | 1 | 703  | 703 | 18 |
| 08037.04 | 1 | 2098 | 400 | 18 |
| 08037.05 | 1 | 2098 | 400 | 18 |
| 08037.06 | 1 | 2098 | 327 | 18 |
| 08037.07 | 1 | 96   | 462 | 18 |
| 08037.08 | 2 | 1978 | 502 | 3  |
| 08037.09 | 1 | 2000 | 446 | 18 |