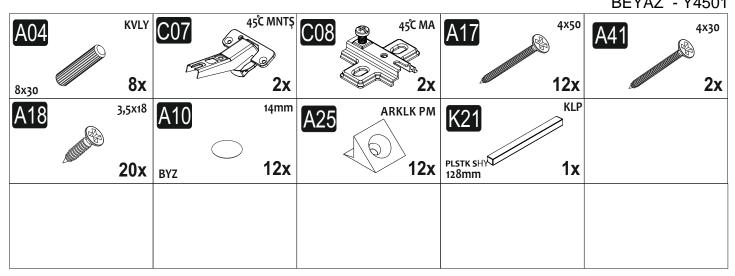

start assembling, please check the whole components and accessories according to the lists. If you bought more than one product, to prevent confusion be sure that you completed the first product. Then start the other product's assembling.



Before start assembling, please clean all the components with a damp cloth.
Also for usual cleaning, this will be enough.



Do not use your furniture for out of purposes. If you would like to use it, please contact us for further questions.

Do not directly contact your furniture with excessive heat, cold and humidity because the product can be affected..

## **ATTENTION!!**

Minifix is the main connection material used in products. Before starting assembly, please check the drawings below.



### **ACCESSORY LIST**

# KALE KÖŞE YÜKLÜK BEYAZ - Y4501



#### **GENERAL VIEW**



| .01 | 1 | 717 | 717 | 18 |
|-----|---|-----|-----|----|
| .02 | 1 | 717 | 717 | 18 |
| .03 | 1 | 450 | 400 | 18 |
| .04 | 1 | 450 | 400 | 18 |
| .05 | 1 | 450 | 327 | 18 |
| .06 | 1 | 446 | 446 | 18 |
| .07 | 2 | 502 | 426 | 3  |

M.M.01.03.48.04497 Kale Köşe Yüklük 45 Gövde Beyaz + 1K Beyaz



Montaj talimatını indirmek için tıklayın







2





4