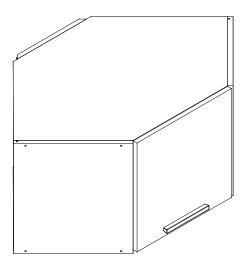

#### **GENERAL VIEW**

#### **GENERAL VIEW**

| .01 | 1 | 717 | 717 | 18 |
|-----|---|-----|-----|----|
| .02 | 1 | 717 | 717 | 18 |
| .03 | 1 | 450 | 400 | 18 |
| .04 | 1 | 450 | 400 | 18 |
| .05 | 1 | 450 | 327 | 18 |
| .06 | 1 | 446 | 446 | 18 |
| .07 | 2 | 502 | 426 | 3  |