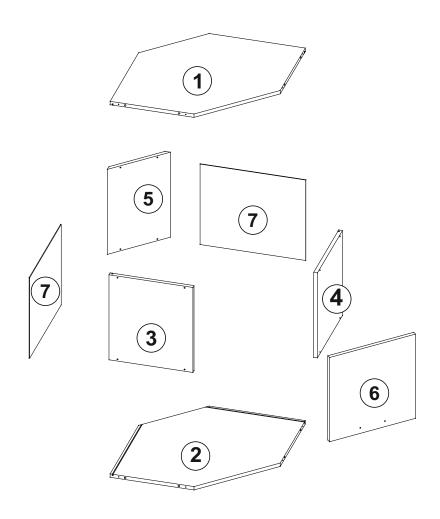

#### **GENERAL VIEW**

#### **GENERAL VIEW**

| .01 | 1 | 717 | 717 | 18 |
|-----|---|-----|-----|----|
| .02 | 1 | 717 | 717 | 18 |
| .03 | 1 | 450 | 400 | 18 |
| .04 | 1 | 450 | 400 | 18 |
| .05 | 1 | 450 | 327 | 18 |
| .06 | 1 | 446 | 446 | 18 |
| .07 | 2 | 502 | 426 | 3  |