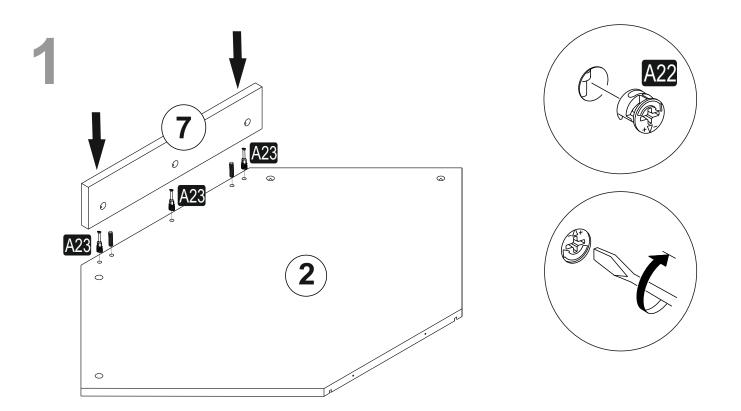

## **ATTENTION!!**

Minifix is the main connection material used in products. Before starting assembly, please check the drawings below.