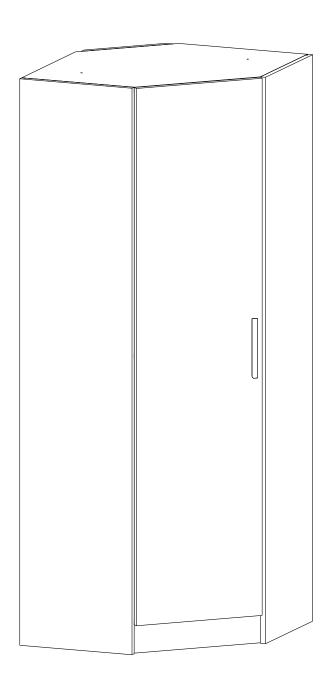

# KALE KÖŞE YÜKLÜK BEYAZ - Y4501

#### **GENERAL VIEW**

| .01 | 1 | 717 | 717 | 18 |
|-----|---|-----|-----|----|
| .02 | 1 | 717 | 717 | 18 |
| .03 | 1 | 450 | 400 | 18 |
| .04 | 1 | 450 | 400 | 18 |
| .05 | 1 | 450 | 327 | 18 |
| .06 | 1 | 446 | 446 | 18 |
| .07 | 2 | 502 | 426 | 3  |