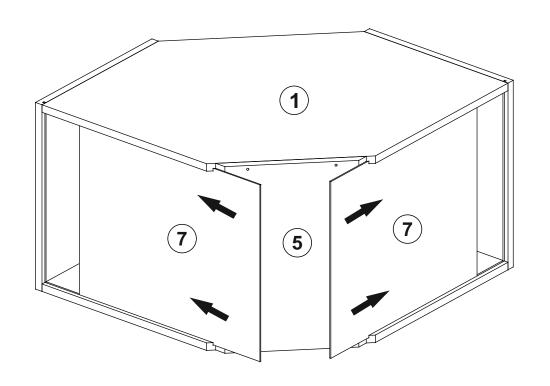

#### **GENERAL VIEW**

#### **GENERAL VIEW**

| .01 | 1 | 717 | 717 | 18 |
|-----|---|-----|-----|----|
| .02 | 1 | 717 | 717 | 18 |
| .03 | 1 | 450 | 400 | 18 |
| .04 | 1 | 450 | 400 | 18 |
| .05 | 1 | 450 | 327 | 18 |
| .06 | 1 | 446 | 446 | 18 |
| .07 | 2 | 502 | 426 | 3  |