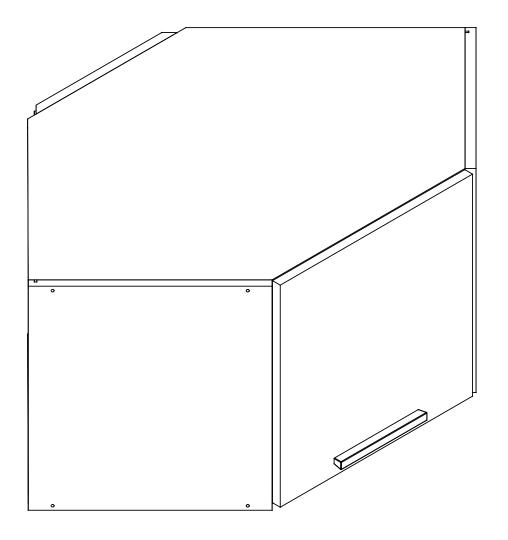

#### **GENERAL VIEW**

| .01 | 1 | 717 | 717 | 18 |
|-----|---|-----|-----|----|
| .02 | 1 | 717 | 717 | 18 |
| .03 | 1 | 450 | 400 | 18 |
| .04 | 1 | 450 | 400 | 18 |
| .05 | 1 | 450 | 327 | 18 |
| .06 | 1 | 446 | 446 | 18 |
| .07 | 2 | 502 | 426 | 3  |