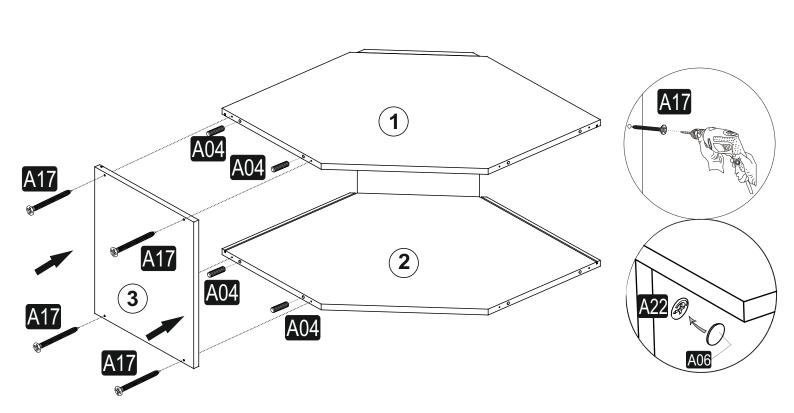

## **ATTENTION!!**

Minifix is the main connection material used in products. Before starting assembly, please check the drawings below.