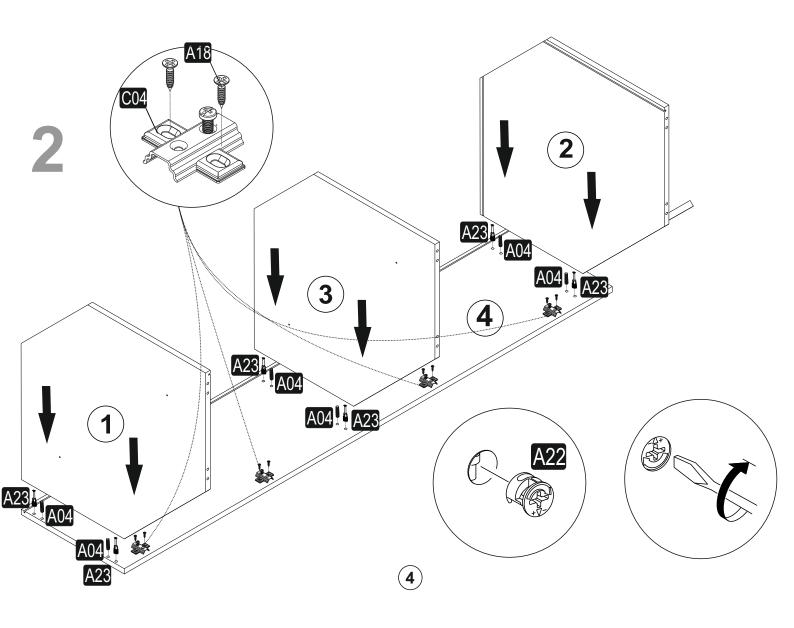

## **ATTENTION!!**

Minifix is the main connection material used in products. Before starting assembly, please check the drawings below.