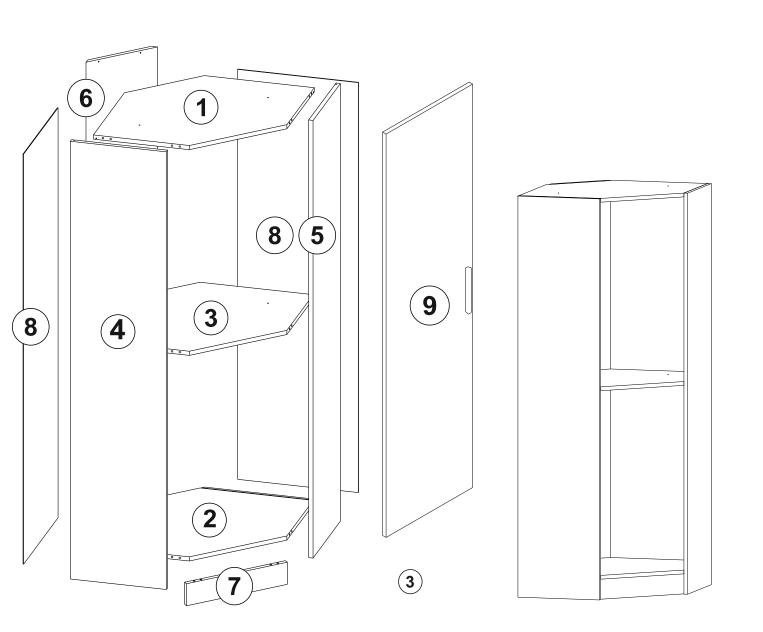

#### **GENERAL VIEW**

#### **GENERAL VIEW**

| .01 | 1 | 717 | 717 | 18 |
|-----|---|-----|-----|----|
| .02 | 1 | 717 | 717 | 18 |
| .03 | 1 | 450 | 400 | 18 |
| .04 | 1 | 450 | 400 | 18 |
| .05 | 1 | 450 | 327 | 18 |
| .06 | 1 | 446 | 446 | 18 |
| .07 | 2 | 502 | 426 | 3  |