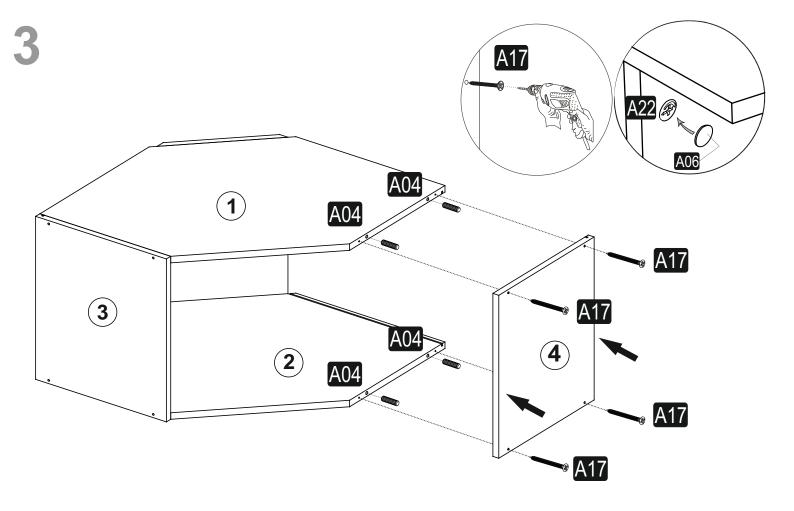

## **ATTENTION!!**

Minifix is the main connection material used in products. Before starting assembly, please check the drawings below.