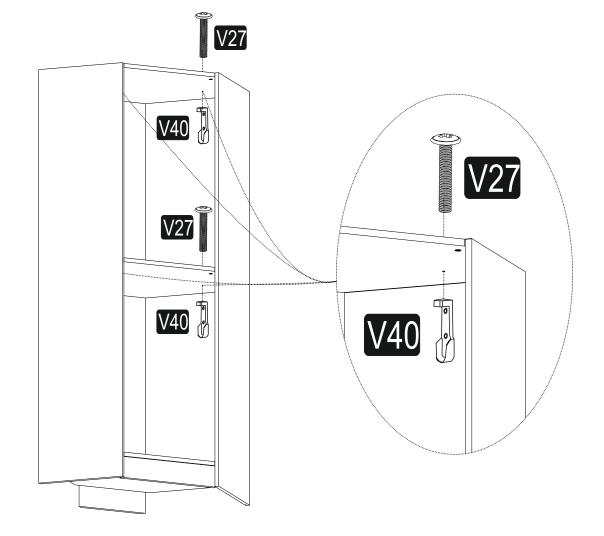

## **ATTENTION!!**

Minifix is the main connection material used in products. Before starting assembly, please check the drawings below.

### **ACCESSORY LIST**