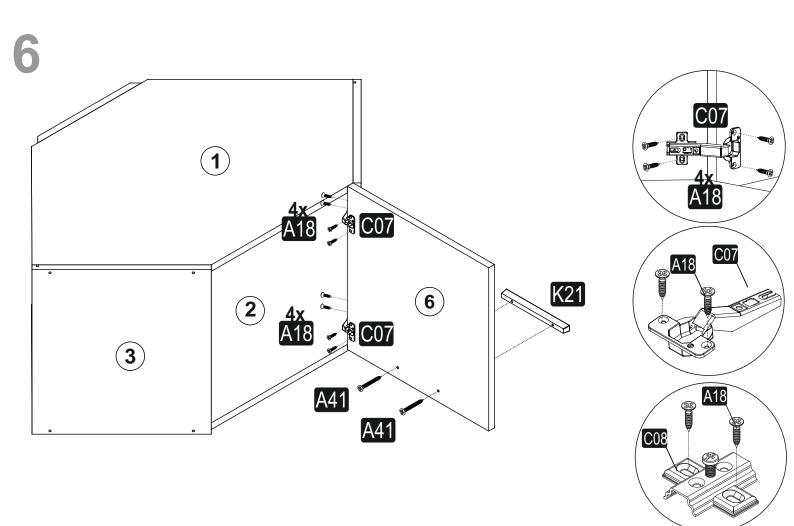

## **ATTENTION!!**

Minifix is the main connection material used in products. Before starting assembly, please check the drawings below.