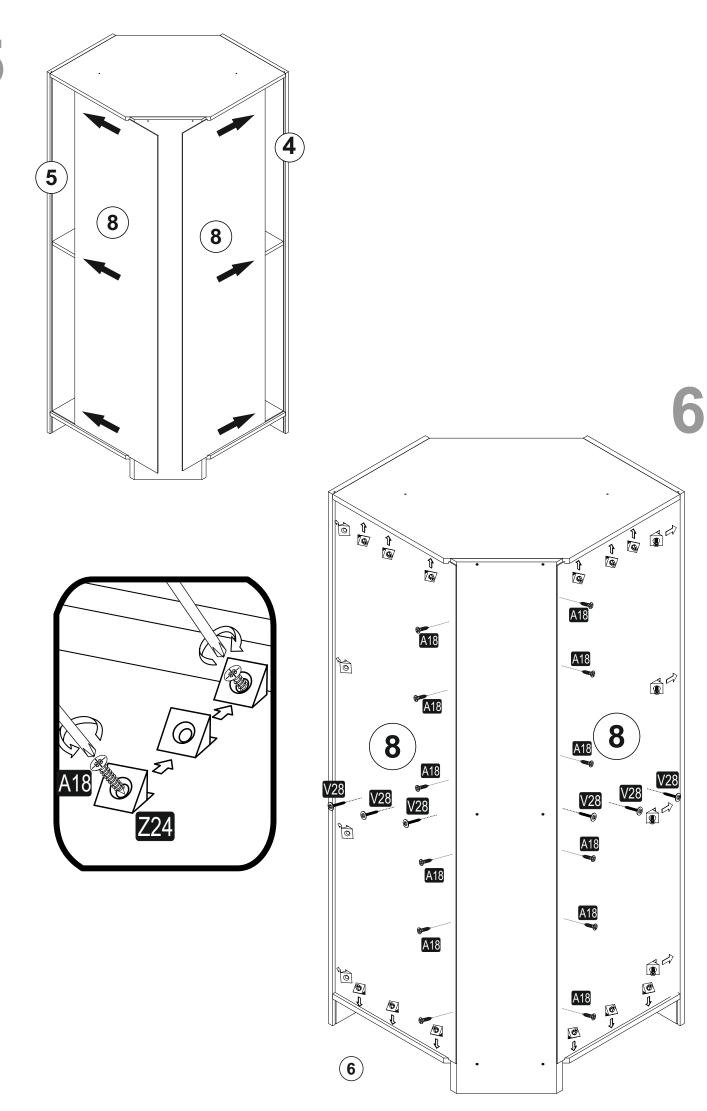

## **ATTENTION!!**

Minifix is the main connection material used in products. Before starting assembly, please check the drawings below.