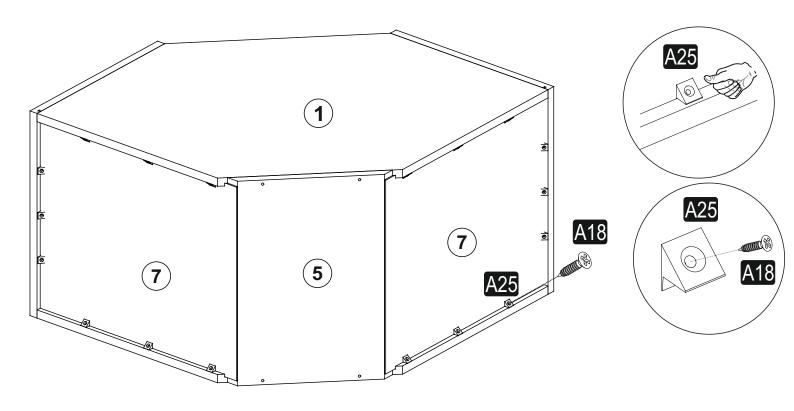

## **ATTENTION!!**

Minifix is the main connection material used in products. Before starting assembly, please check the drawings below.