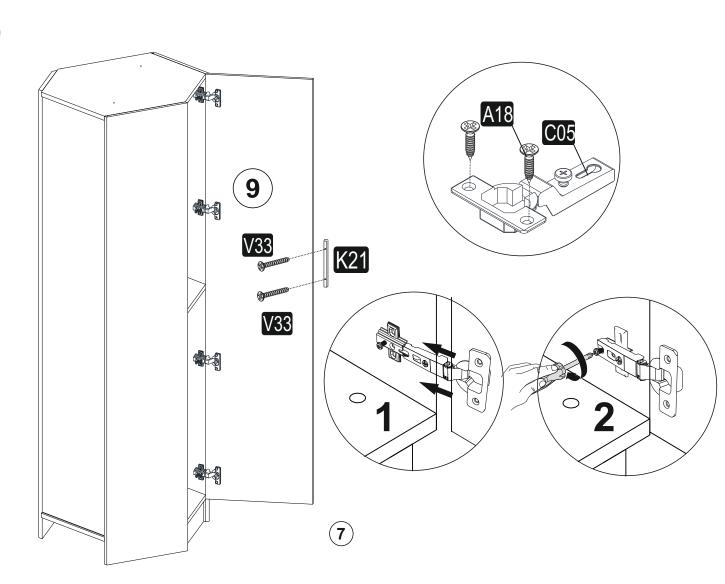

## **ATTENTION!!**

Minifix is the main connection material used in products. Before starting assembly, please check the drawings below.

### **ACCESSORY LIST**