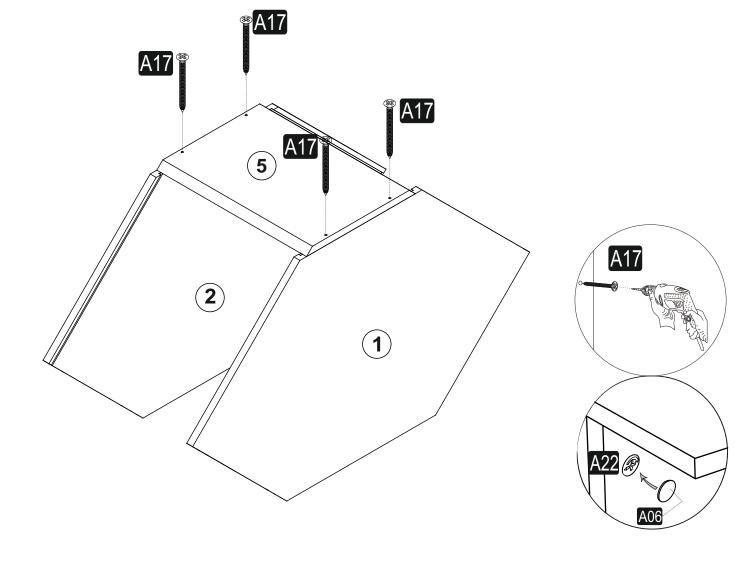

## **ATTENTION!!**

Minifix is the main connection material used in products. Before starting assembly, please check the drawings below.