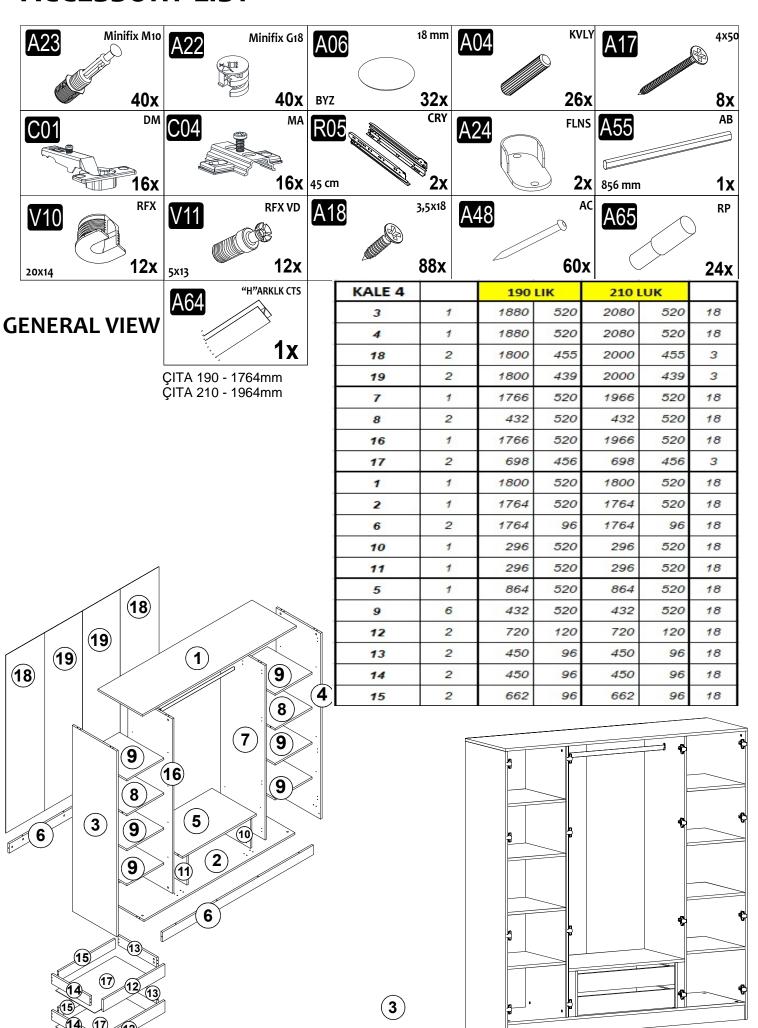

#### KALE GÖVDE 2K

**3** 

| V99<br>3,9x13 | <b>УНВ МТКР VD 16х</b> |  |  |
|---------------|------------------------|--|--|
|               |                        |  |  |
|               |                        |  |  |

#### **GENERAL VIEW**

We design and produce our products for people to love and have fun with them as we do.

The product you bought was subjected to all sorts of tests and control before sending out to you.

#### **GENERAL VIEW**