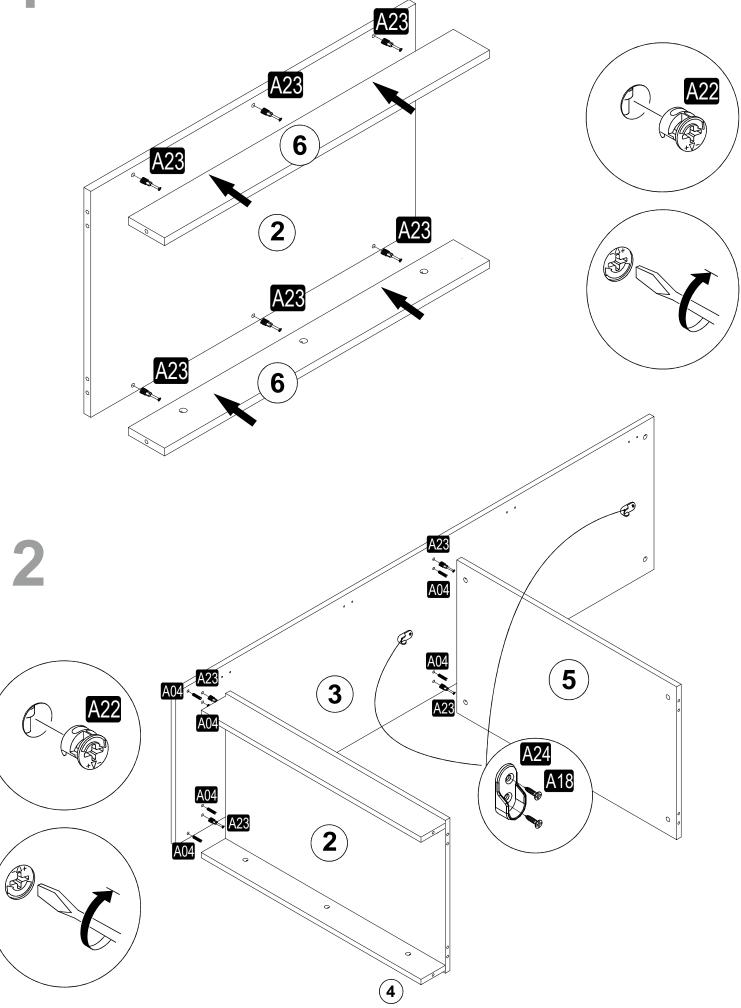

## **ATTENTION!!**

Minifix is the main connection material used in products. Before starting assembly, please check the drawings below.

## **ATTENTION!!**

Minifix is the main connection material used in products. Before starting assembly, please check the drawings below.

| V99    | YHB MTKP VD |  |  |  |  |  |  |
|--------|-------------|--|--|--|--|--|--|
| 3,9x13 | 24x         |  |  |  |  |  |  |
|        |             |  |  |  |  |  |  |
|        |             |  |  |  |  |  |  |
|        |             |  |  |  |  |  |  |
|        |             |  |  |  |  |  |  |
|        |             |  |  |  |  |  |  |
|        |             |  |  |  |  |  |  |
|        |             |  |  |  |  |  |  |