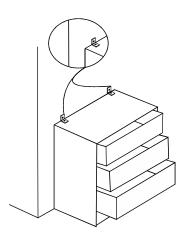

Attention!
Using excessive force to the furniture
can cause furniture to fall
This can damage you both financially and physically.
In order to avoid this situation, please use wall
mounting fixtures

Before start assembling, please check the whole components and accessories according to the lists. If you bought more than one product, to prevent confusion be sure that you completed the first product. Then start the other product's assembling.