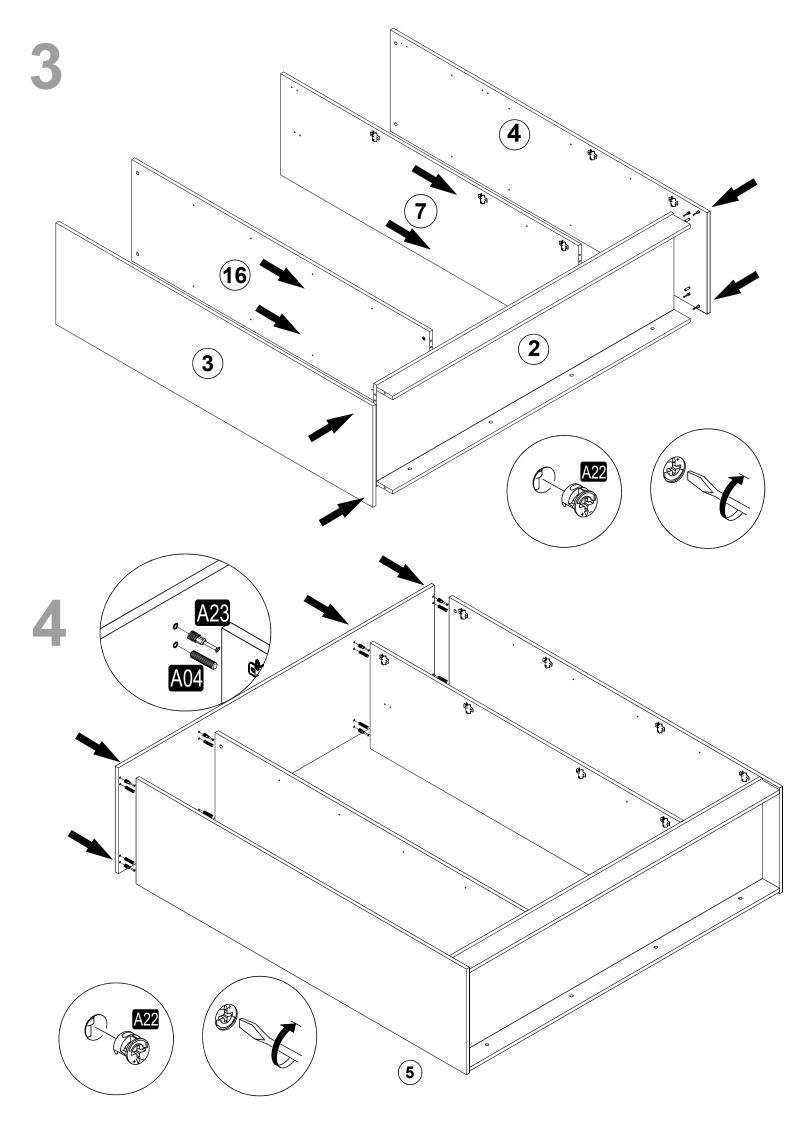

## **ATTENTION!!**

Minifix is the main connection material used in products. Before starting assembly, please check the drawings below.

## **ATTENTION!!**

Minifix is the main connection material used in products. Before starting assembly, please check the drawings below.

| V99    | YHB MTKP VD |  |  |  |  |  |  |
|--------|-------------|--|--|--|--|--|--|
| 3,9x13 | 24x         |  |  |  |  |  |  |
|        |             |  |  |  |  |  |  |
|        |             |  |  |  |  |  |  |
|        |             |  |  |  |  |  |  |
|        |             |  |  |  |  |  |  |
|        |             |  |  |  |  |  |  |
|        |             |  |  |  |  |  |  |
|        |             |  |  |  |  |  |  |