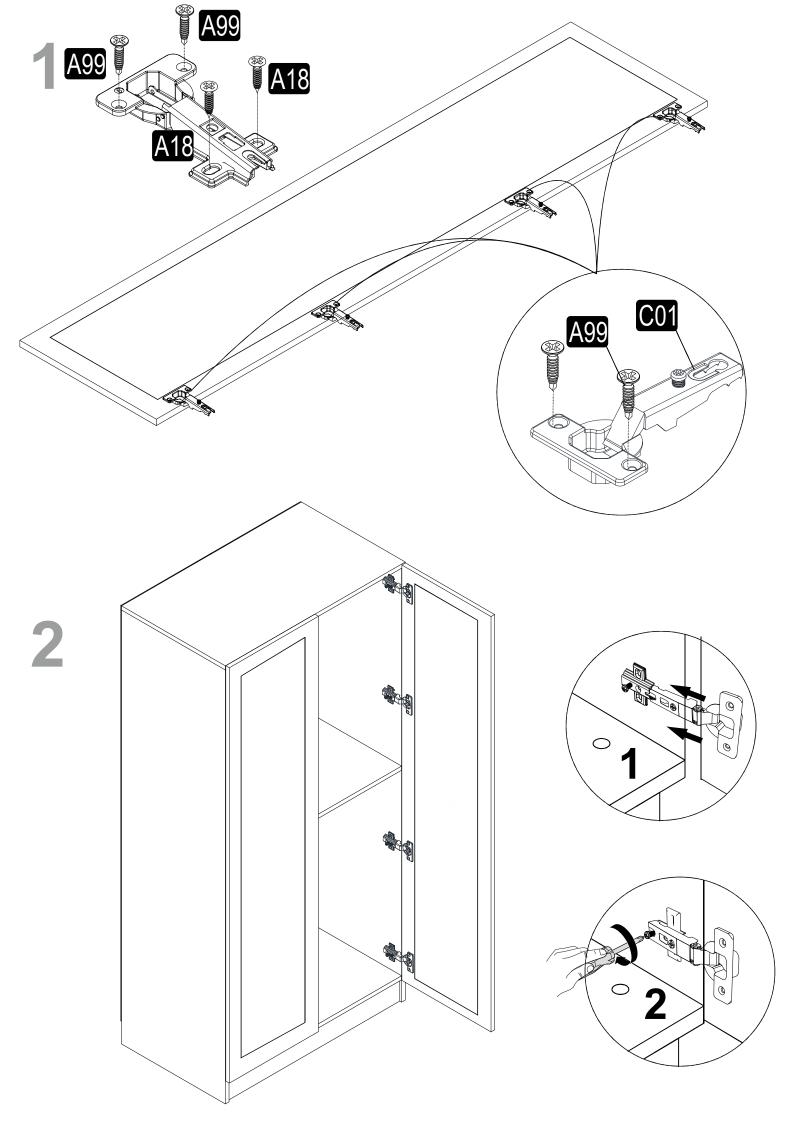

## **ATTENTION!!**

Minifix is the main connection material used in products. Before starting assembly, please check the drawings below.

## **ATTENTION!!**

Minifix is the main connection material used in products. Before starting assembly, please check the drawings below.

| V99    | YHB MTKP VD |  |  |  |  |  |  |
|--------|-------------|--|--|--|--|--|--|
| 3,9x13 | 24x         |  |  |  |  |  |  |
|        |             |  |  |  |  |  |  |
|        |             |  |  |  |  |  |  |
|        |             |  |  |  |  |  |  |
|        |             |  |  |  |  |  |  |
|        |             |  |  |  |  |  |  |
|        |             |  |  |  |  |  |  |
|        |             |  |  |  |  |  |  |