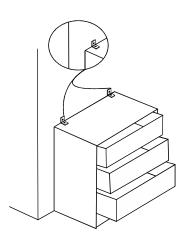

Attention!
Using excessive force to the furniture
can cause furniture to fall
This can damage you both financially and physically.
In order to avoid this situation, please use wall
mounting fixtures

Before start assembling, please check the whole components and accessories according to the lists. If you bought more than one product, to prevent confusion be sure that you completed the first product. Then start the other product's assembling.