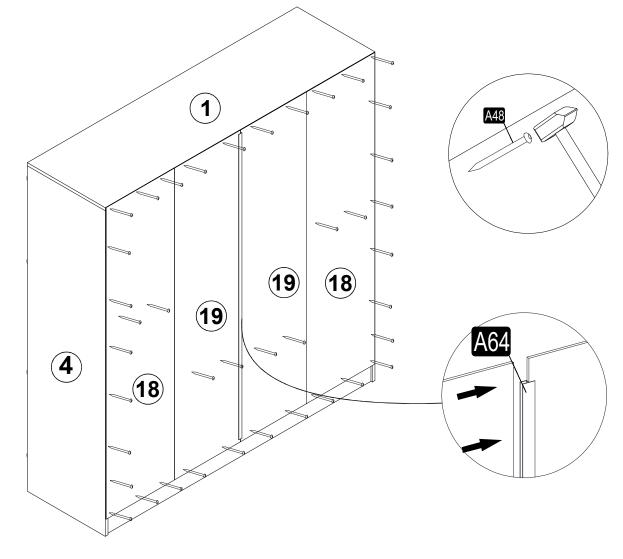

## **ATTENTION!!**

Minifix is the main connection material used in products. Before starting assembly, please check the drawings below.

## **ATTENTION!!**

Minifix is the main connection material used in products. Before starting assembly, please check the drawings below.

| V99    | YHB MTKP VD |  |  |  |  |  |  |
|--------|-------------|--|--|--|--|--|--|
| 3,9x13 | 24x         |  |  |  |  |  |  |
|        |             |  |  |  |  |  |  |
|        |             |  |  |  |  |  |  |
|        |             |  |  |  |  |  |  |
|        |             |  |  |  |  |  |  |
|        |             |  |  |  |  |  |  |
|        |             |  |  |  |  |  |  |
|        |             |  |  |  |  |  |  |