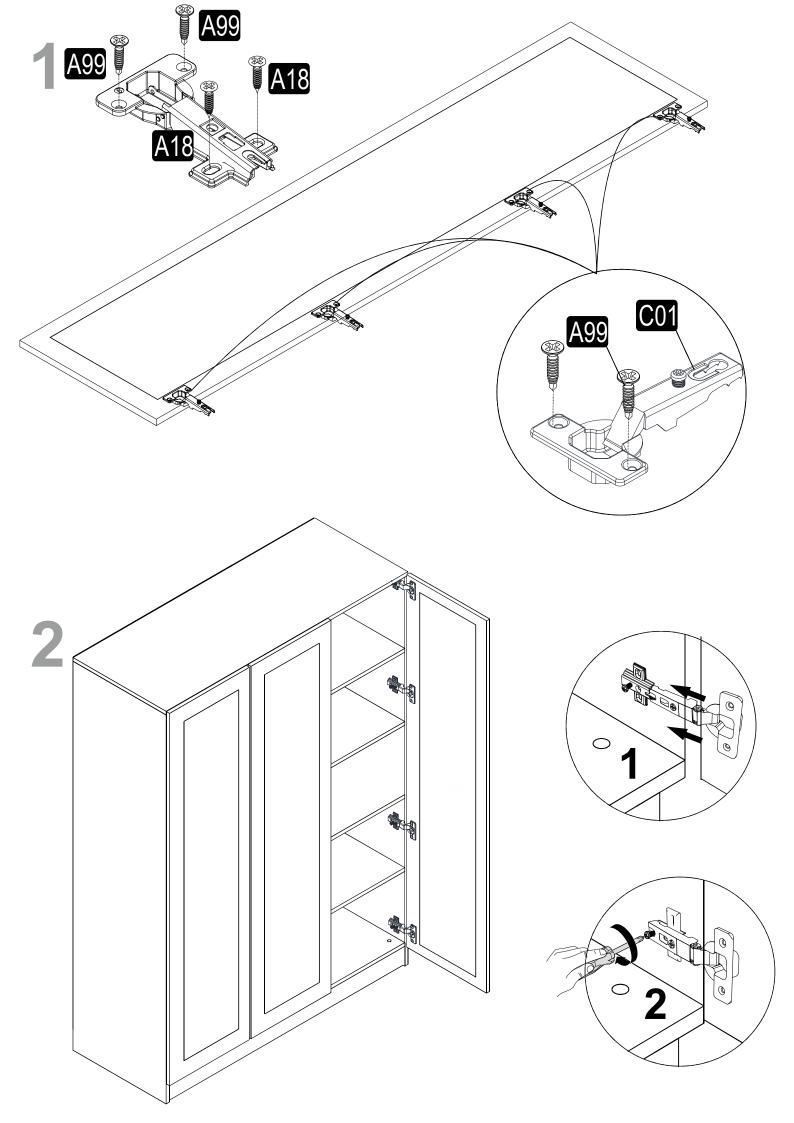

## **ATTENTION!!**

Minifix is the main connection material used in products. Before starting assembly, please check the drawings below.

## **ATTENTION!!**

Minifix is the main connection material used in products. Before starting assembly, please check the drawings below.

| V99    | YHB MTKP VD |  |  |  |  |  |  |
|--------|-------------|--|--|--|--|--|--|
| 3,9x13 | 24x         |  |  |  |  |  |  |
|        |             |  |  |  |  |  |  |
|        |             |  |  |  |  |  |  |
|        |             |  |  |  |  |  |  |
|        |             |  |  |  |  |  |  |
|        |             |  |  |  |  |  |  |
|        |             |  |  |  |  |  |  |
|        |             |  |  |  |  |  |  |