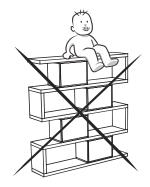

Attention!
Using excessive force to the furniture
can cause furniture to fall
This can damage you both financially and physically.
In order to avoid this situation, please use wall
mounting fixtures

Before start assembling, please check the whole components and accessories according to the lists. If you bought more than one product, to prevent confusion be sure that you completed the first product. Then start the other product's assembling.