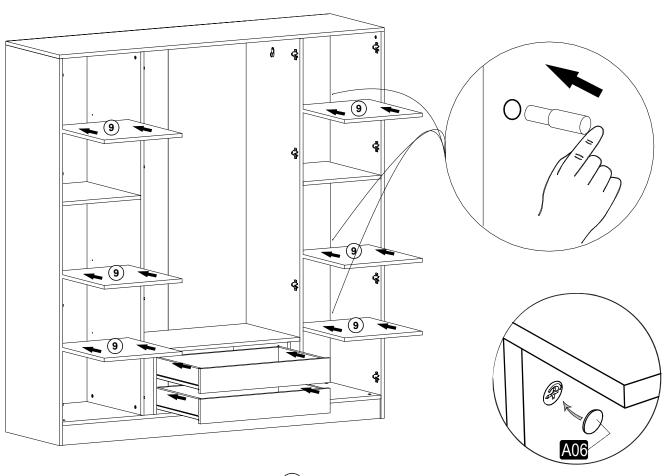

## **ATTENTION!!**

Minifix is the main connection material used in products. Before starting assembly, please check the drawings below.

## **ATTENTION!!**

Minifix is the main connection material used in products. Before starting assembly, please check the drawings below.

| V99    | YHB MTKP VD |  |  |  |  |  |  |
|--------|-------------|--|--|--|--|--|--|
| 3,9x13 | 24x         |  |  |  |  |  |  |
|        |             |  |  |  |  |  |  |
|        |             |  |  |  |  |  |  |
|        |             |  |  |  |  |  |  |
|        |             |  |  |  |  |  |  |
|        |             |  |  |  |  |  |  |
|        |             |  |  |  |  |  |  |
|        |             |  |  |  |  |  |  |