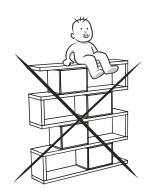

Attention!
Using excessive force to the furniture
can cause furniture to fall
This can damage you both financially and physically.
In order to avoid this situation, please use wall
mounting fixtures

Before start assembling, please check the whole components and accessories according to the lists. If you bought more than one product, to prevent confusion be sure that you completed the first product. Then start the other product's assembling.