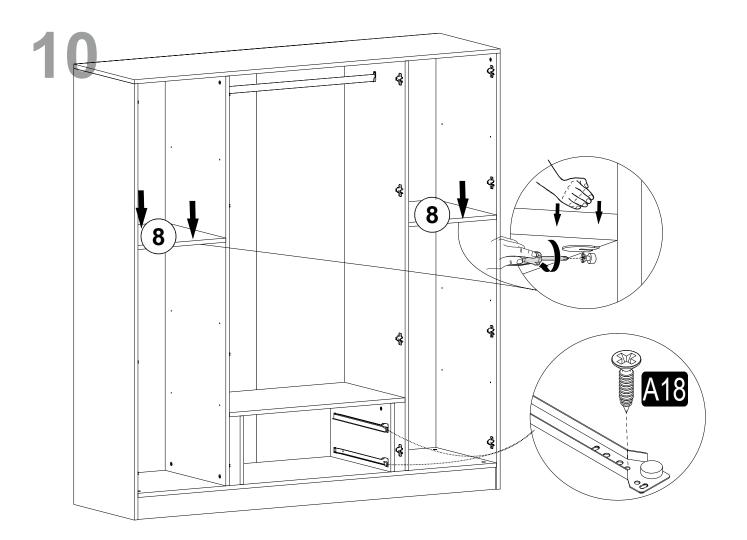

## **ATTENTION!!**

Minifix is the main connection material used in products. Before starting assembly, please check the drawings below.

## **ATTENTION!!**

Minifix is the main connection material used in products. Before starting assembly, please check the drawings below.

| V99    | YHB MTKP VD |  |  |  |  |  |  |
|--------|-------------|--|--|--|--|--|--|
| 3,9x13 | 24x         |  |  |  |  |  |  |
|        |             |  |  |  |  |  |  |
|        |             |  |  |  |  |  |  |
|        |             |  |  |  |  |  |  |
|        |             |  |  |  |  |  |  |
|        |             |  |  |  |  |  |  |
|        |             |  |  |  |  |  |  |
|        |             |  |  |  |  |  |  |