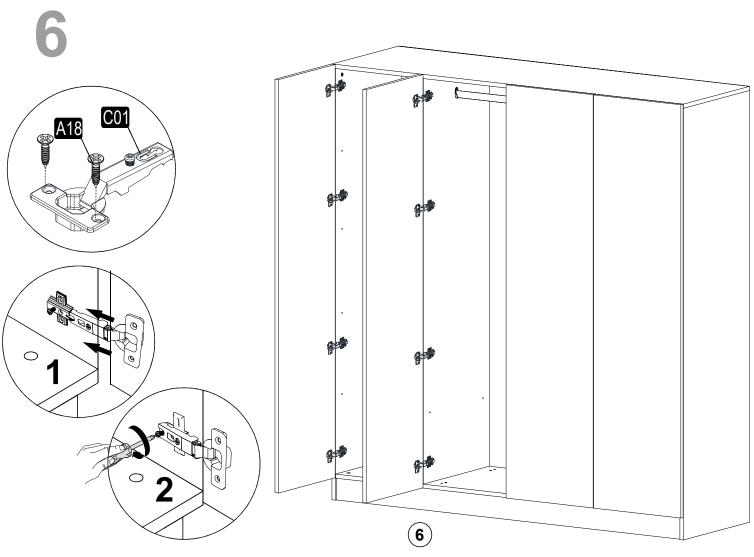

## **ATTENTION!!**

Minifix is the main connection material used in products. Before starting assembly, please check the drawings below.

## **ATTENTION!!**

Minifix is the main connection material used in products. Before starting assembly, please check the drawings below.

| V99    | YHB MTKP VD |  |  |  |  |  |  |
|--------|-------------|--|--|--|--|--|--|
| 3,9x13 | 24x         |  |  |  |  |  |  |
|        |             |  |  |  |  |  |  |
|        |             |  |  |  |  |  |  |
|        |             |  |  |  |  |  |  |
|        |             |  |  |  |  |  |  |
|        |             |  |  |  |  |  |  |
|        |             |  |  |  |  |  |  |
|        |             |  |  |  |  |  |  |