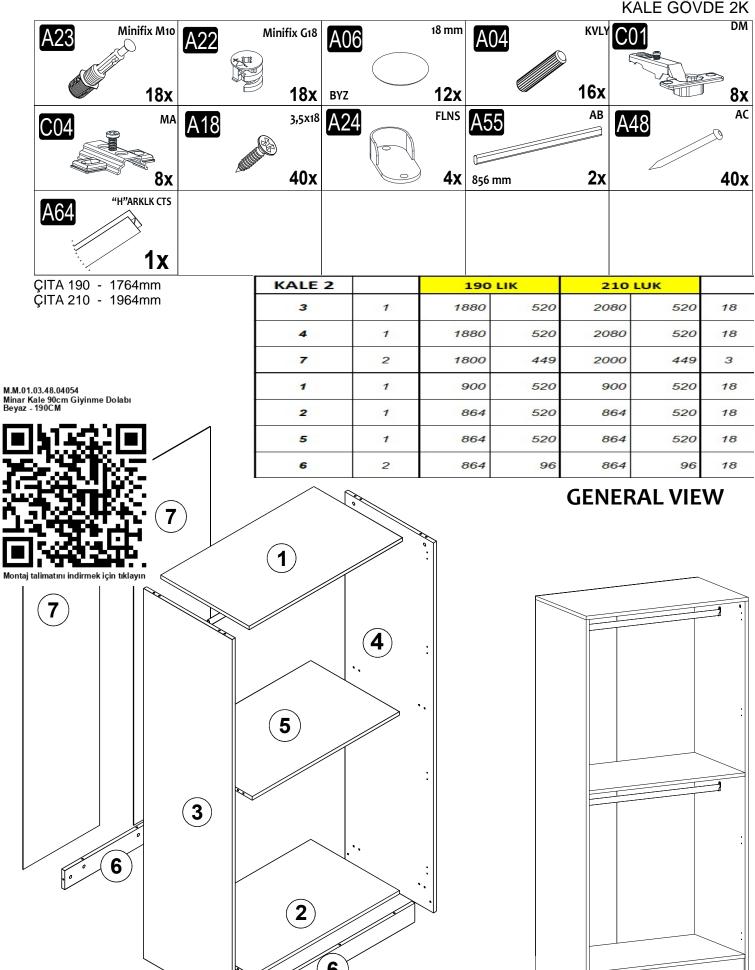

#### KALE GÖVDE 2K

**3** 

| V99<br>3,9x13 | <b>УНВ МТКР VD 16х</b> |  |  |
|---------------|------------------------|--|--|
|               |                        |  |  |
|               |                        |  |  |

#### **GENERAL VIEW**

We design and produce our products for people to love and have fun with them as we do.

The product you bought was subjected to all sorts of tests and control before sending out to you.

#### **GENERAL VIEW**