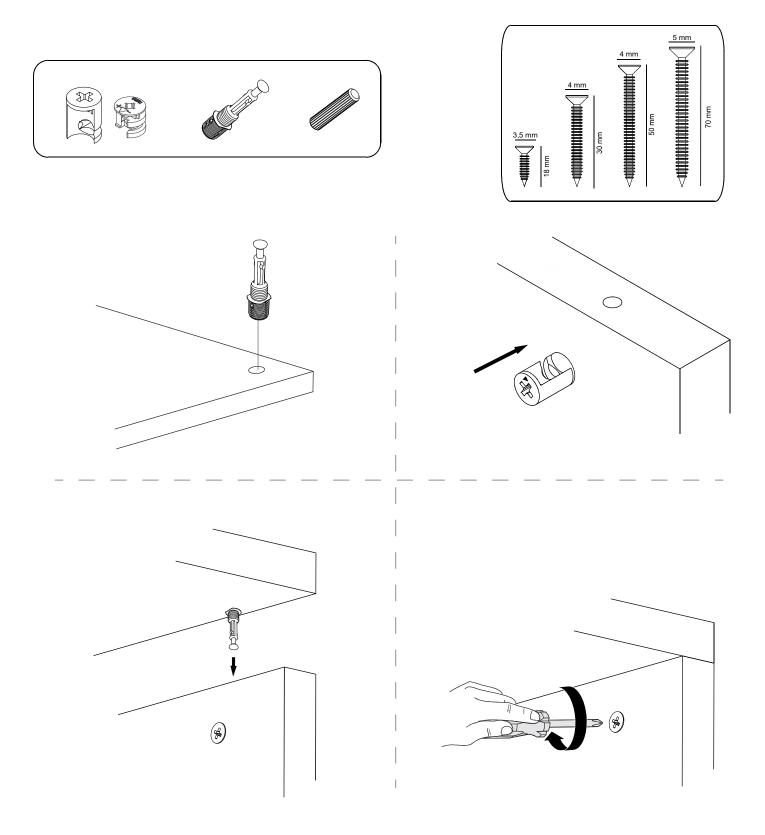

## **ATTENTION!!**

Minifix is the main connection material used in products. Before starting assembly, please check the drawings below.

## **ATTENTION!!**

Minifix is the main connection material used in products. Before starting assembly, please check the drawings below.

| V99    | YHB MTKP VD |  |  |  |  |  |  |
|--------|-------------|--|--|--|--|--|--|
| 3,9x13 | 24x         |  |  |  |  |  |  |
|        |             |  |  |  |  |  |  |
|        |             |  |  |  |  |  |  |
|        |             |  |  |  |  |  |  |
|        |             |  |  |  |  |  |  |
|        |             |  |  |  |  |  |  |
|        |             |  |  |  |  |  |  |
|        |             |  |  |  |  |  |  |