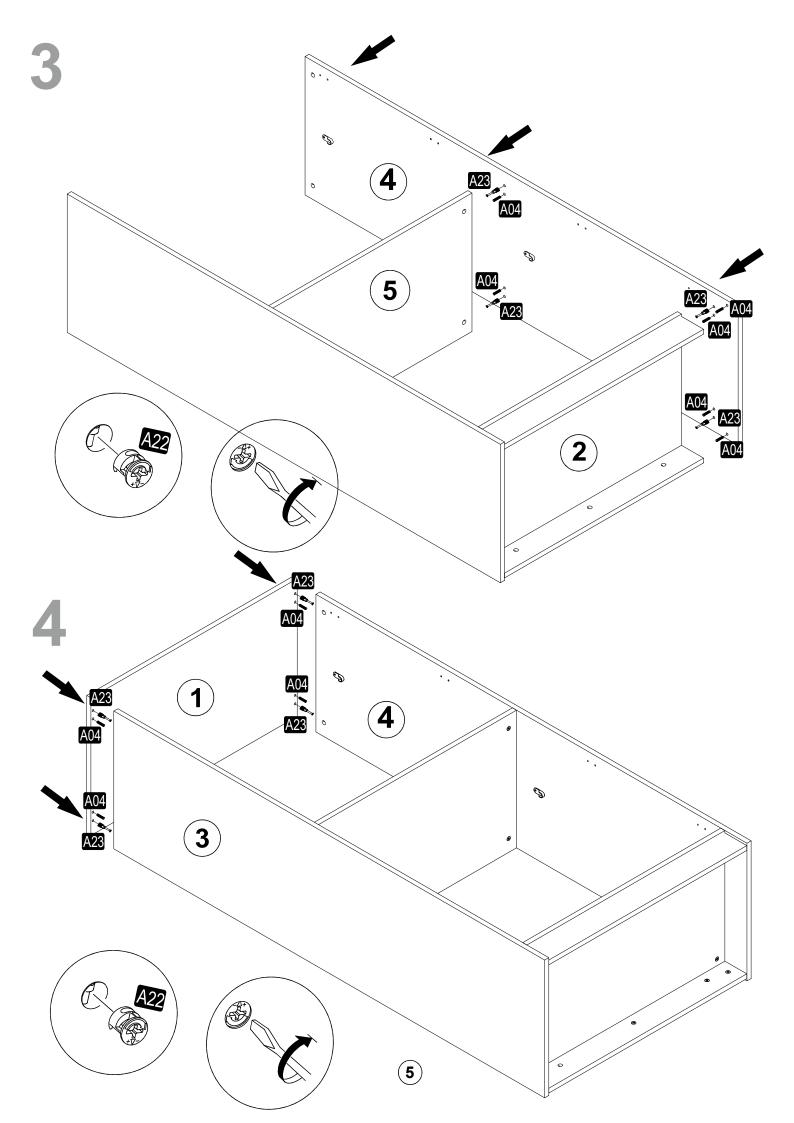

## **ATTENTION!!**

Minifix is the main connection material used in products. Before starting assembly, please check the drawings below.

## **ATTENTION!!**

Minifix is the main connection material used in products. Before starting assembly, please check the drawings below.

| V99    | YHB MTKP VD |  |  |  |  |  |  |
|--------|-------------|--|--|--|--|--|--|
| 3,9x13 | 24x         |  |  |  |  |  |  |
|        |             |  |  |  |  |  |  |
|        |             |  |  |  |  |  |  |
|        |             |  |  |  |  |  |  |
|        |             |  |  |  |  |  |  |
|        |             |  |  |  |  |  |  |
|        |             |  |  |  |  |  |  |
|        |             |  |  |  |  |  |  |