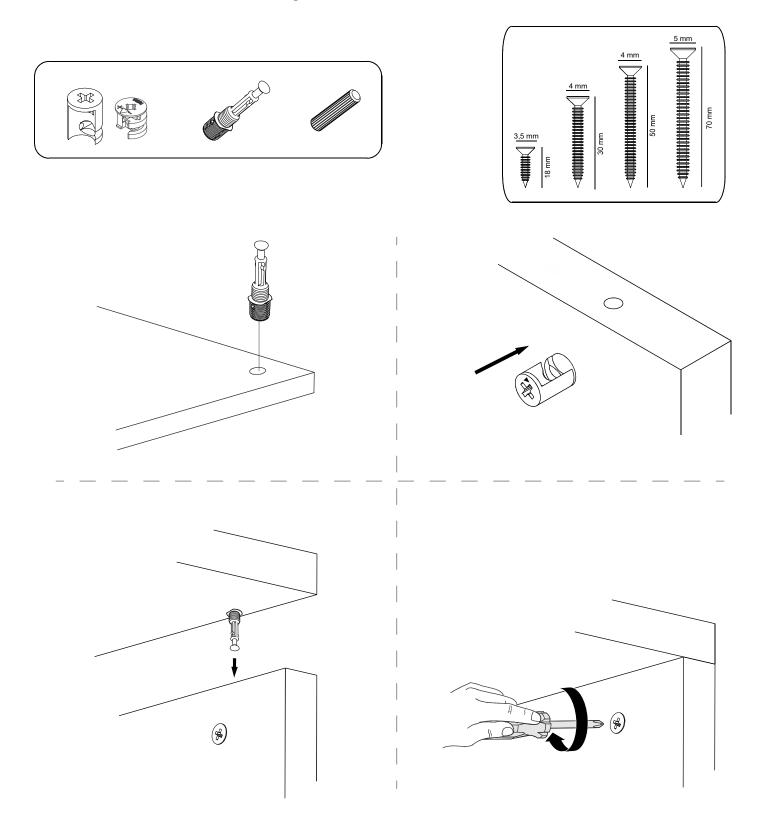

## **ATTENTION!!**

Minifix is the main connection material used in products. Before starting assembly, please check the drawings below.

## **ATTENTION!!**

Minifix is the main connection material used in products. Before starting assembly, please check the drawings below.

| V99    | YHB MTKP VD |  |  |  |  |  |  |
|--------|-------------|--|--|--|--|--|--|
| 3,9x13 | 24x         |  |  |  |  |  |  |
|        |             |  |  |  |  |  |  |
|        |             |  |  |  |  |  |  |
|        |             |  |  |  |  |  |  |
|        |             |  |  |  |  |  |  |
|        |             |  |  |  |  |  |  |
|        |             |  |  |  |  |  |  |
|        |             |  |  |  |  |  |  |