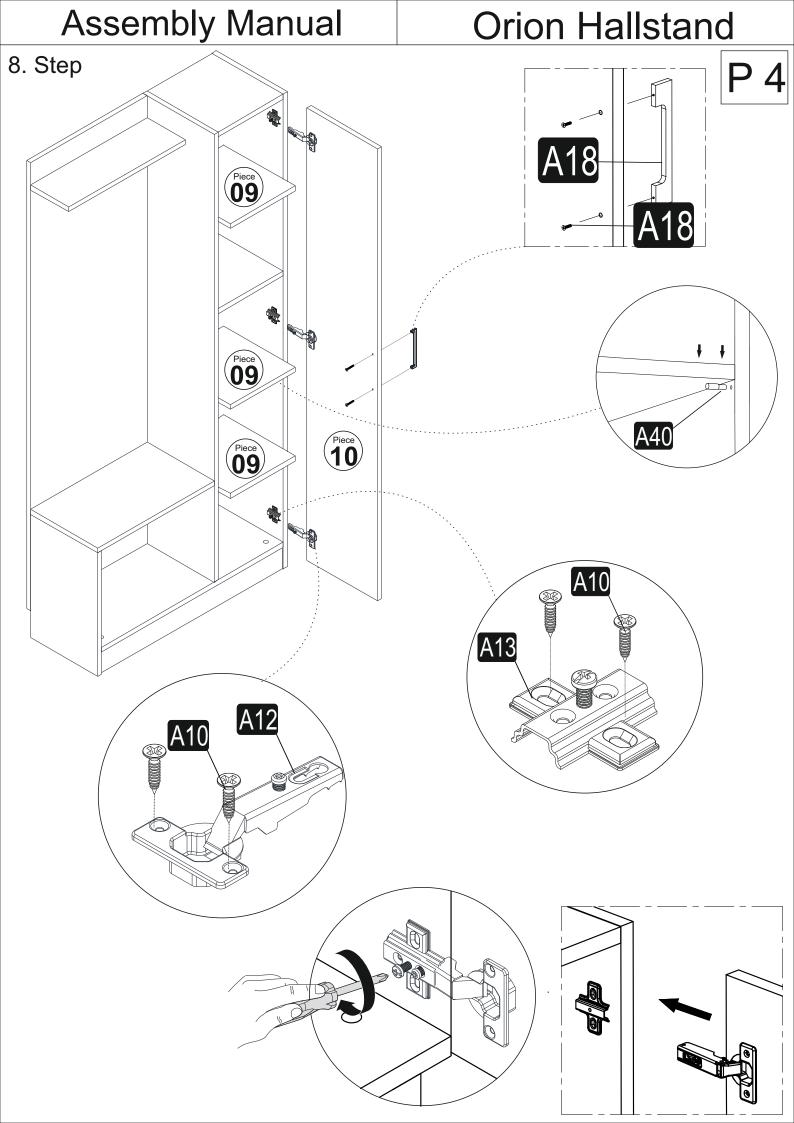

## **Assembly Manual**

## **Orion Hallstand**

| 700001            |                  |                    |               |                            |    | 710021110211112020 |       |       |     |  |
|-------------------|------------------|--------------------|---------------|----------------------------|----|--------------------|-------|-------|-----|--|
| Minifix Head      | Minifix Screw    | Dowel              | Pim           | Hanger                     | NO | Lenght             | Widht | Thick | PCS |  |
|                   | (0)              |                    |               |                            | 1  | 764                | 300   | 18    | 1   |  |
|                   |                  |                    |               |                            | 2  | 450                | 282   | 18    | 1   |  |
|                   |                  |                    |               |                            | 3  | 491                | 282   | 18    | 1   |  |
| A01 2 40          |                  | 100                | A 4 O         |                            | 4  | 1632               | 300   | 18    | 1   |  |
| A01 18x           | AUZ 🤎 18x        | AUUDOON            | A4U12x        | AJD ♥♥ 3x                  | 5  | 1730               | 300   | 18    | 1   |  |
| Hinge             | Hinge            | 4x50 Screw         | 128 mm Handle | Nail 3,5x18 Screw          | 6  | 273                | 300   | 18    | 2   |  |
|                   | Tillige .        | (A) Science        |               | S M                        | 7  | 1632               | 491   | 18    | 1   |  |
|                   |                  |                    |               |                            | 8  | 491                | 160   | 18    | 1   |  |
| The second second |                  | THE REAL PROPERTY. |               |                            | 9  | 273                | 280   | 18    | 3   |  |
|                   |                  |                    |               |                            | 10 | 1647               | 297   | 18    | 1   |  |
| A12 $3x$          | <b>113 2 2 3</b> | Δ11                | <b>110</b>    | A28 A10                    | 11 | 764                | 80    | 18    | 1   |  |
| 512 3X            | AID 3X           | <b>4344</b> 13x    | AIOIX         | $\Delta = 0.016 \text{ M}$ | 12 | 1645               | 300   | 3     | 1   |  |