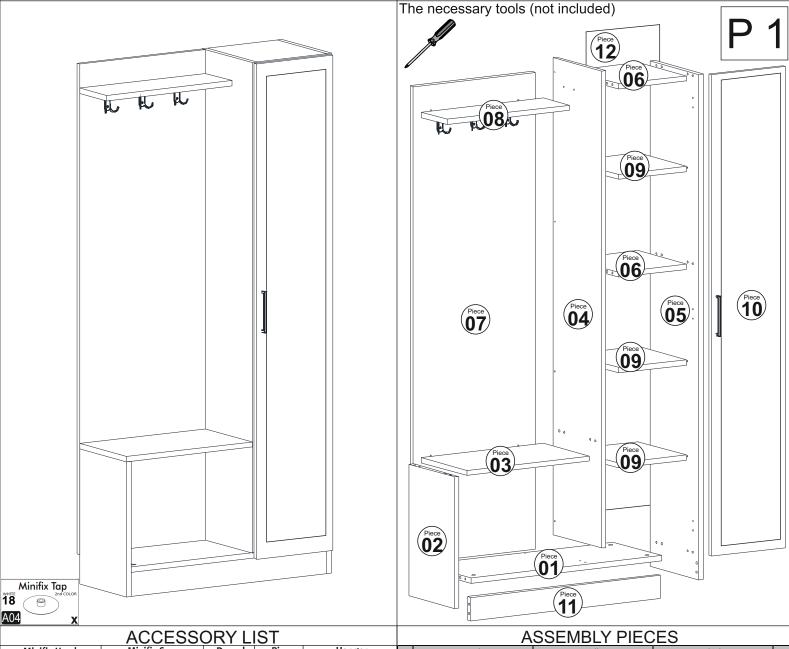

## **Orion Hallstand**

| 700001            |                  |                    |               |                            |    | 710021110211112020 |       |       |     |  |
|-------------------|------------------|--------------------|---------------|----------------------------|----|--------------------|-------|-------|-----|--|
| Minifix Head      | Minifix Screw    | Dowel              | Pim           | Hanger                     | NO | Lenght             | Widht | Thick | PCS |  |
|                   | (0)              |                    |               |                            | 1  | 764                | 300   | 18    | 1   |  |
|                   |                  |                    |               |                            | 2  | 450                | 282   | 18    | 1   |  |
|                   |                  |                    |               |                            | 3  | 491                | 282   | 18    | 1   |  |
| A01 2 40          |                  | 100                | A 4 O         |                            | 4  | 1632               | 300   | 18    | 1   |  |
| A01 18x           | AUZ 🤎 18x        | AUUDOON            | A4U12x        | AJD ♥♥ 3x                  | 5  | 1730               | 300   | 18    | 1   |  |
| Hinge             | Hinge            | 4x50 Screw         | 128 mm Handle | Nail 3,5x18 Screw          | 6  | 273                | 300   | 18    | 2   |  |
|                   | Tillige .        | (A) Science        |               | S M                        | 7  | 1632               | 491   | 18    | 1   |  |
|                   |                  |                    |               |                            | 8  | 491                | 160   | 18    | 1   |  |
| The second second |                  | THE REAL PROPERTY. |               |                            | 9  | 273                | 280   | 18    | 3   |  |
|                   |                  |                    |               |                            | 10 | 1647               | 297   | 18    | 1   |  |
| A12 $3x$          | <b>113 2 2 3</b> | Δ11                | <b>110</b>    | A28 A10                    | 11 | 764                | 80    | 18    | 1   |  |
| 512 3X            | AID 3X           | <b>4344</b> 13x    | AIOIX         | $\Delta = 0.016 \text{ M}$ | 12 | 1645               | 300   | 3     | 1   |  |