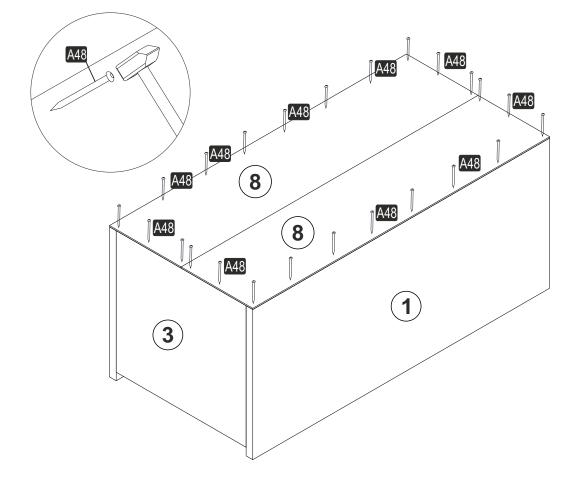

# **ATTENTION!!**

Minifix is the main connection material used in this products. Before starting assembly, please check the drawings below.

### **GENERAL VIEW**

| NO | PART CODE | PIECE | LENGHT | WIDHT | THICKNESS |
|----|-----------|-------|--------|-------|-----------|
| 1  | 01668.01  | 1     | 800    | 350   | 18        |
| 2  | 01668.02  | 1     | 800    | 350   | 18        |
| 3  | 01668.03  | 1     | 350    | 330   | 18        |
| 4  | 01668.04  | 1     | 350    | 330   | 18        |
| 5  | 01668.05  | 1     | 350    | 330   | 18        |
| 6  | 01668.06  | 2     | 373    | 330   | 18        |
| 7  | 01668.07  | 2     | 396    | 320   | 18        |
| 8  | 01668.08  | 2     | 800    | 193   | 3         |