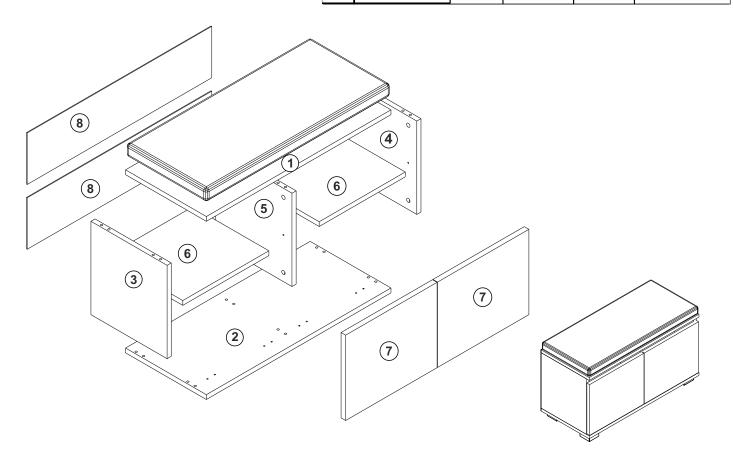

### **GENERAL VIEW**

| NO | PART CODE | PIECE | LENGHT | WIDHT | THICKNESS |
|----|-----------|-------|--------|-------|-----------|
| 1  | 01668.01  | 1     | 800    | 350   | 18        |
| 2  | 01668.02  | 1     | 800    | 350   | 18        |
| 3  | 01668.03  | 1     | 350    | 330   | 18        |
| 4  | 01668.04  | 1     | 350    | 330   | 18        |
| 5  | 01668.05  | 1     | 350    | 330   | 18        |
| 6  | 01668.06  | 2     | 373    | 330   | 18        |
| 7  | 01668.07  | 2     | 396    | 320   | 18        |
| 8  | 01668.08  | 2     | 800    | 193   | 3         |