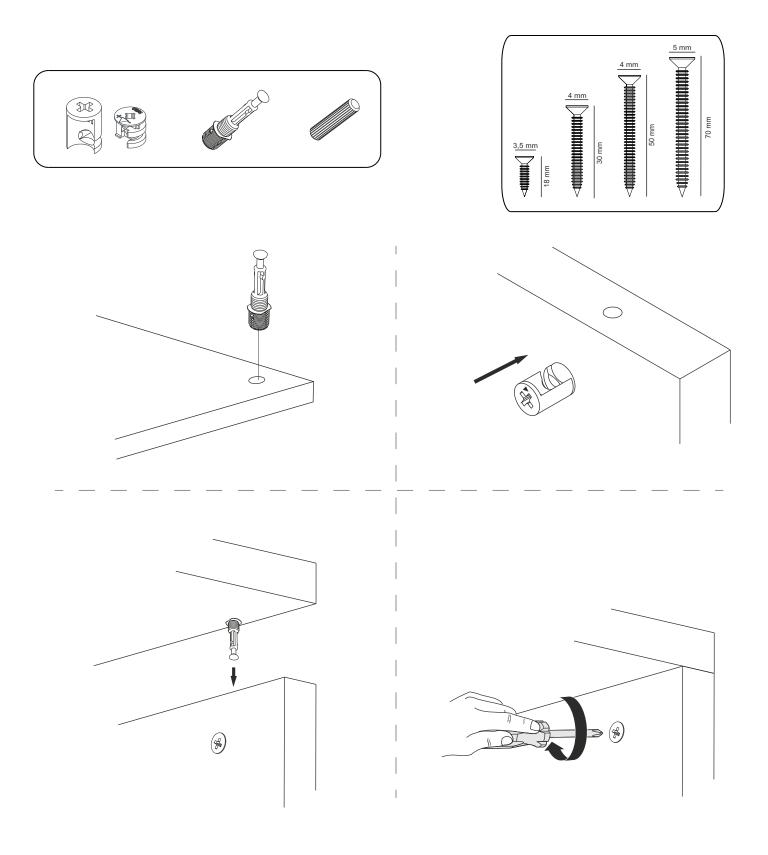

# **ATTENTION!!**

Minifix is the main connection material used in this products. Before starting assembly, please check the drawings below.