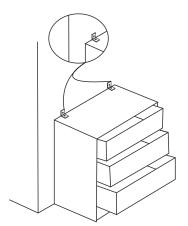

#### Attention!

Using excessive force to the furniture can cause furniture to fall.

This can damage you both financially and physically. In order to avoid this situation,please use wall mounting fixtures