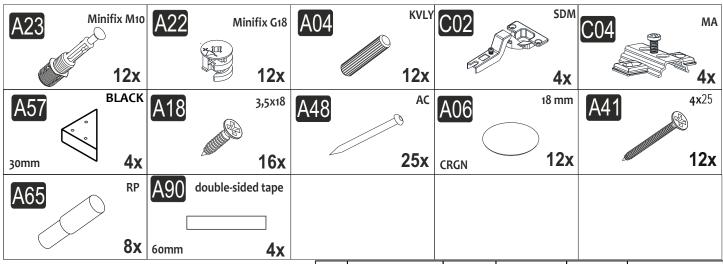

embling.

Before start assembling, please clean all the components with a damp cloth.
Also for usual cleaning, this will be enough.

Although all the products are produced and packed carefully, sometimes happen that some component is damaged during the transportation. In such a case please check the missing or damaged part and do not hesitate to contact us. You can send e-mail to or reach us at

Do not use your furniture for out of purposes. If you would like to use it, please contact us for further questions.

Do not directly contact your furniture with excessive heat, cold and humidity because the product can be affected.

# **ATTENTION!!**

Minifix is the main connection material used in this products. Before starting assembly, please check the drawings below.



## **ACCESSORY LIST**



### **GENERAL VIEW**

| NO | PART CODE | PIECE | LENGHT | WIDHT | THICKNESS |
|----|-----------|-------|--------|-------|-----------|
| 1  | 01668.01  | 1     | 800    | 350   | 18        |
| 2  | 01668.02  | 1     | 800    | 350   | 18        |
| 3  | 01668.03  | 1     | 350    | 330   | 18        |
| 4  | 01668.04  | 1     | 350    | 330   | 18        |
| 5  | 01668.05  | 1     | 350    | 330   | 18        |
| 6  | 01668.06  | 2     | 373    | 330   | 18        |
| 7  | 01668.07  | 2     | 396    | 320   | 18        |
| 8  | 01668.08  | 2     | 800    | 193   | 3         |