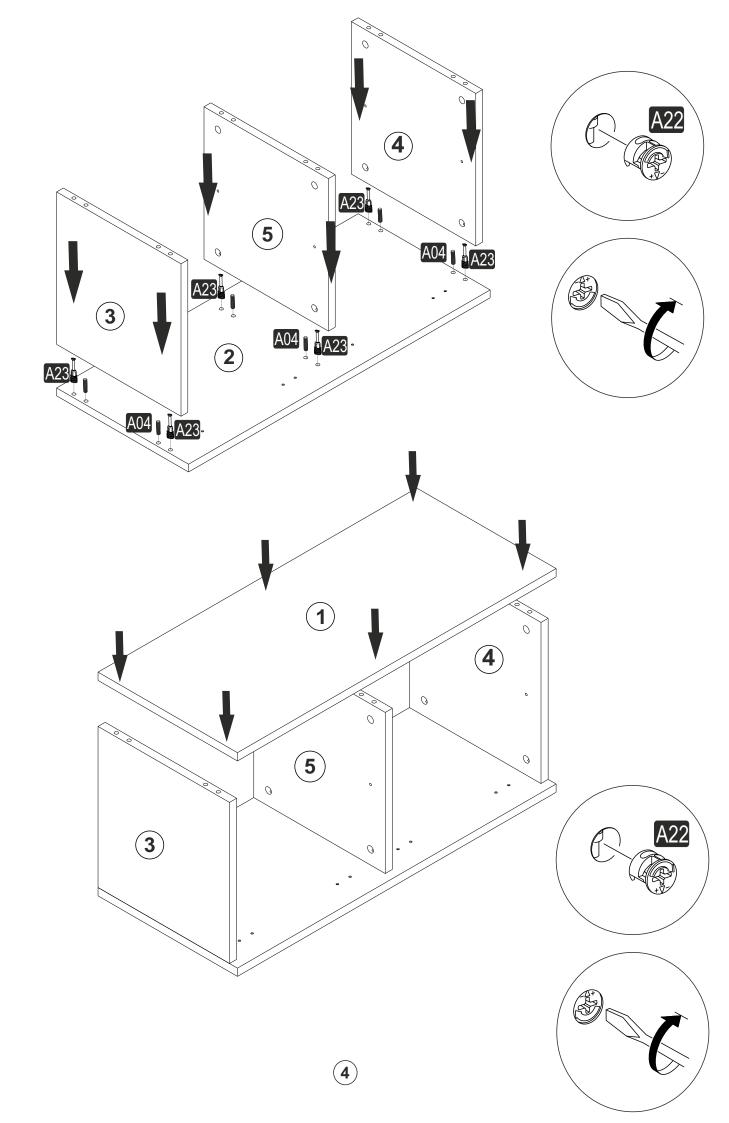

# **ATTENTION!!**

Minifix is the main connection material used in this products. Before starting assembly, please check the drawings below.