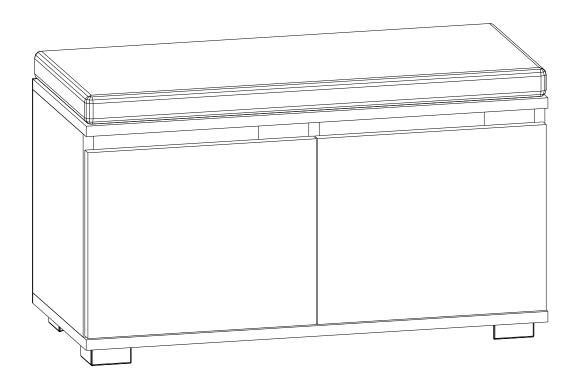

### **GENERAL VIEW**

| NO | PART CODE | PIECE | LENGHT | WIDHT | THICKNESS |
|----|-----------|-------|--------|-------|-----------|
| 1  | 01668.01  | 1     | 800    | 350   | 18        |
| 2  | 01668.02  | 1     | 800    | 350   | 18        |
| 3  | 01668.03  | 1     | 350    | 330   | 18        |
| 4  | 01668.04  | 1     | 350    | 330   | 18        |
| 5  | 01668.05  | 1     | 350    | 330   | 18        |
| 6  | 01668.06  | 2     | 373    | 330   | 18        |
| 7  | 01668.07  | 2     | 396    | 320   | 18        |
| 8  | 01668.08  | 2     | 800    | 193   | 3         |