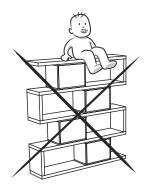

#### Attention!

Using excessive force to the furniture can cause furniture to fall.

This can damage you both financially and physically. In order to avoid this situation,please use wall mounting fixtures