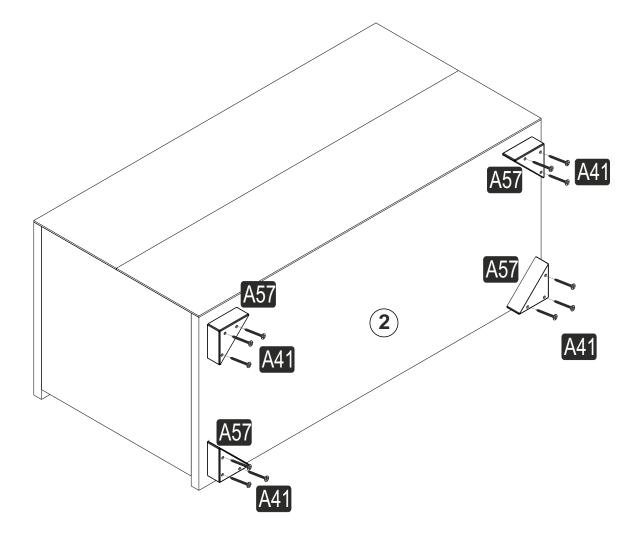

# **ATTENTION!!**

Minifix is the main connection material used in this products. Before starting assembly, please check the drawings below.