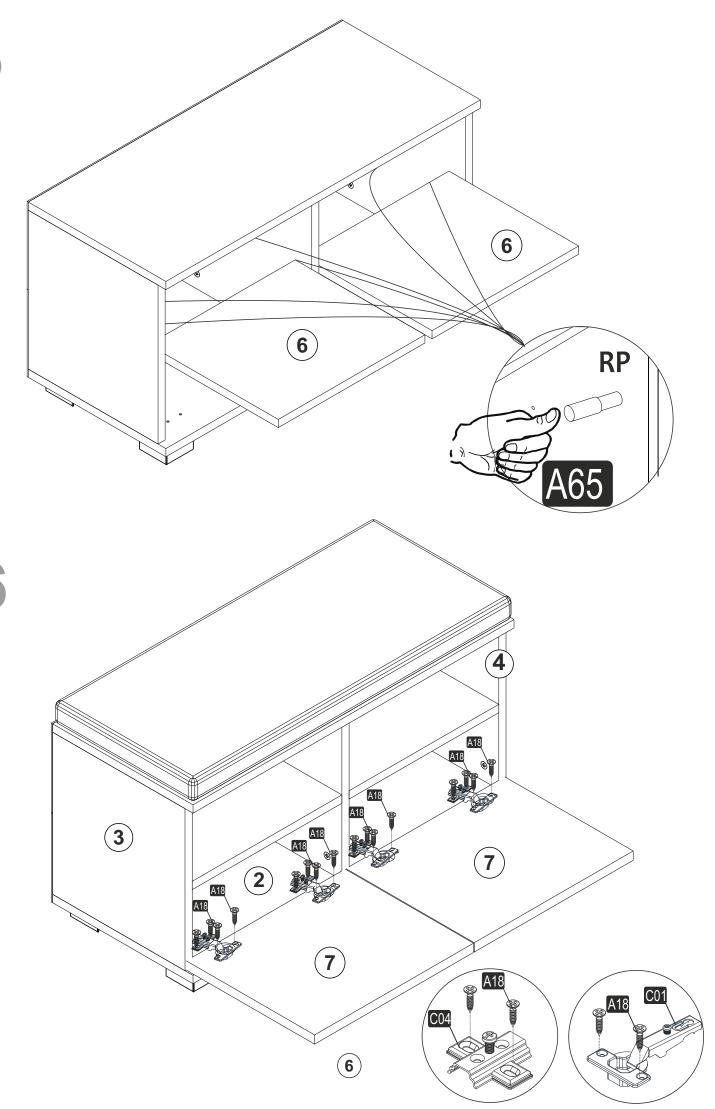

# **ATTENTION!!**

Minifix is the main connection material used in this products. Before starting assembly, please check the drawings below.