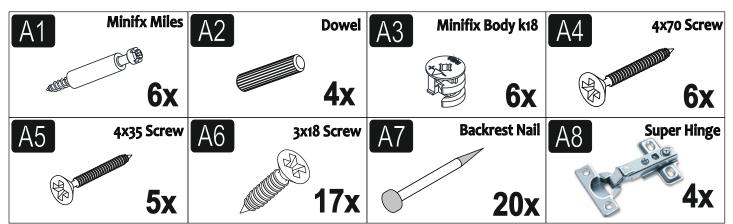

Furniture can be damaged when it comes into direct contact with cold, heat or moisture. Therefore, prevent your furniture from coming into direct contact with these factors.

**ACCESSORY LIST** 