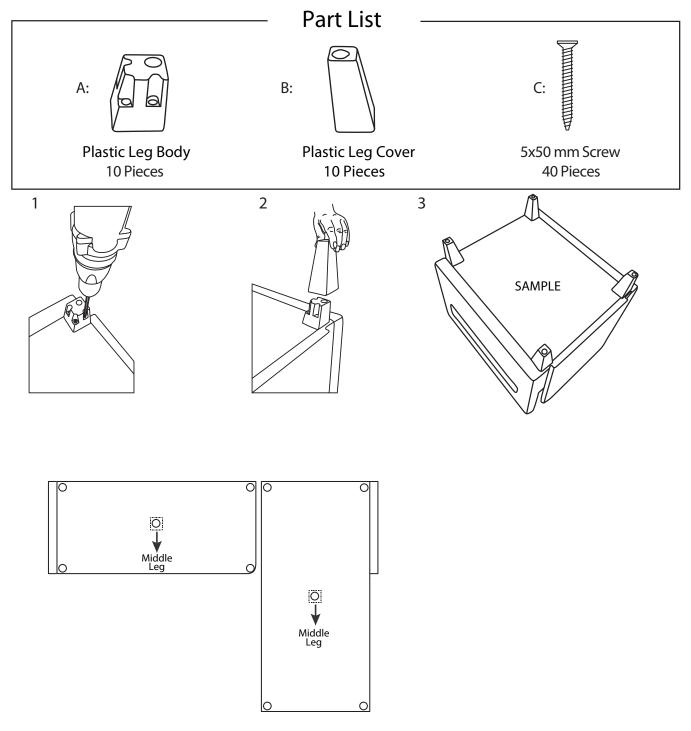

★You can install the Berger with the Allen key that comes with the item.

## **Comfort Corner Sofa**

Thank you for chooseing our product. Please check carefully all the assembly accessory after opening the package. If you have any questions about assembly, send us an e-mail via **assembly@decorotika.com** 