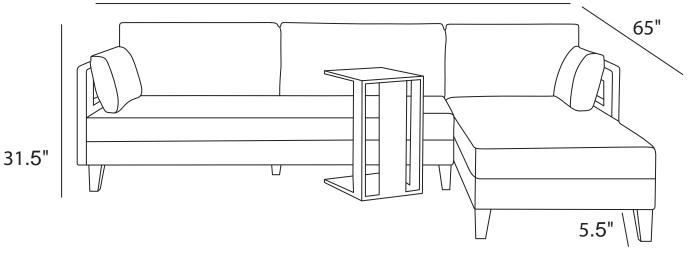

## **Comfort Corner Sofa**

Item Features

★The upholstery fabric is manufactured from easily cleanable linen look vowen polyester

★Cushions are made of 32 density medium hard foam

★The item frame is made of first class natural solid beech timber.

★Legs are made of solid beech timber.

★All materials are made of human health-friendly materials.

\*Packed with furniture packaging and covered with fine nylon to prevent dust penetration.

★Comes as disassembled, two people required for assembly.