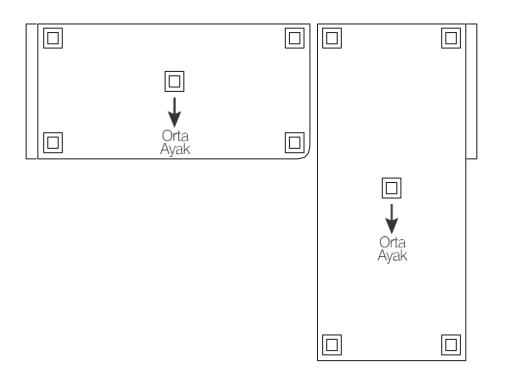

## LISTS OF THE ACCESSORIES;

The inner plastic foot will be mounted first in the specified corner. When positioning the foot, mount it with a model foot with 4 corner screws and 5x5 mm screws. If it is a rotary stand, you can turn the model by turning it.

5 legs must be mounted on the sofa part and 5 feet on the foot extension part.

4 legs should be mounted at the corners of the product and 1 leg should be mounted in the middle leg.

The 5 legs will be mounted on the wedge in the middle of the product when it is turned upside down.