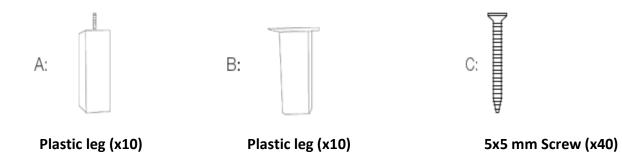

## Features of the product

**Fabric:** 100% PES

Legs: Wood with black color

Package: Feet and fasteners are included in the product package.

**Installation:** Only the legs of the product are shipped disassembled. You can assemble the legs with a cordless screwdriver.

## LISTS OF THE ACCESSORIES;

The inner plastic foot will be mounted first in the specified corner. When positioning the foot, mount it with a model foot with 4 corner screws and 5x5 mm screws. If it is a rotary stand, you can turn the model by turning it.

5 legs must be mounted on the sofa part and 5 feet on the foot extension part.

4 legs should be mounted at the corners of the product and 1 leg should be mounted in the middle leg.

The 5 legs will be mounted on the wedge in the middle of the product when it is turned upside down.