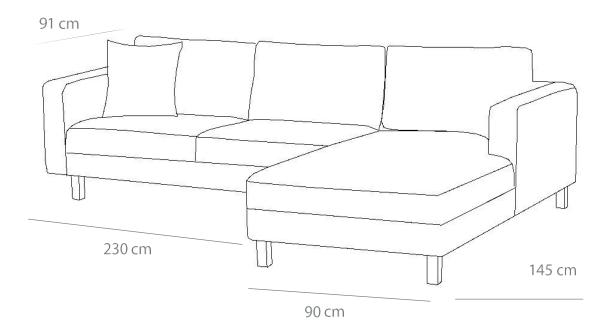

## CORNER SOFA / MANUAL INSTRUCTION /825BLC2807



## Features of the product

**Fabric:** 100% PES

Legs: Wood with black color

Package: Feet and fasteners are included in the product package.

**Installation:** Only the legs of the product are shipped disassembled. You can assemble the legs with a cordless screwdriver.

## LISTS OF THE ACCESSORIES;



The inner plastic foot will be mounted first in the specified corner. When positioning the foot, mount it with a model foot with 4 corner screws and 5x5 mm screws. If it is a rotary stand, you can turn the model by turning it.



5 legs must be mounted on the sofa part and 5 feet on the foot extension part.



4 legs should be mounted at the corners of the product and 1 leg should be mounted in the middle leg.

The 5 legs will be mounted on the wedge in the middle of the product when it