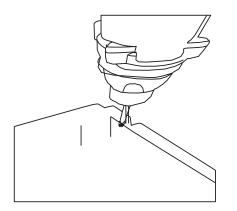

## LISTS OF THE ACCESSORIES;

The inner plastic foot will be mounted first in the specified corner. When positioning the foot, mount it with a model foot with 4 corner screws and 5x5 mm screws. If it is a rotary stand, you can turn the model by turning it.