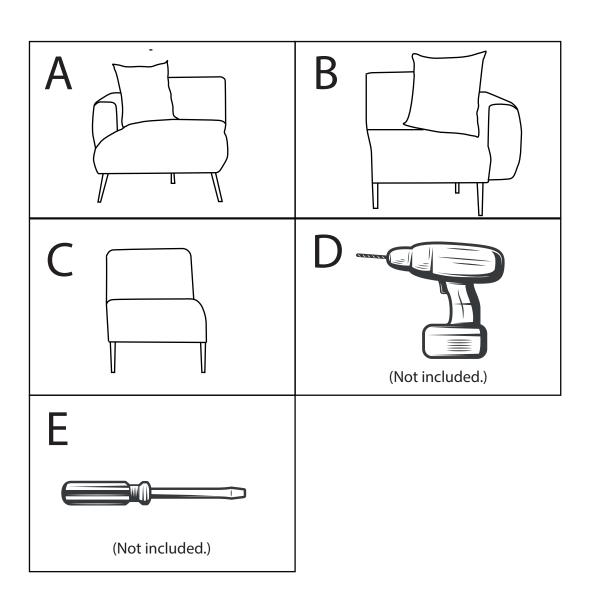

## **INSTALLATION GUIDE**

Read these assembly instructions carefully before you start.

Two people are required to assemble and transport the sofa.

Safety first! Do not allow children to handle or play with the furniture.