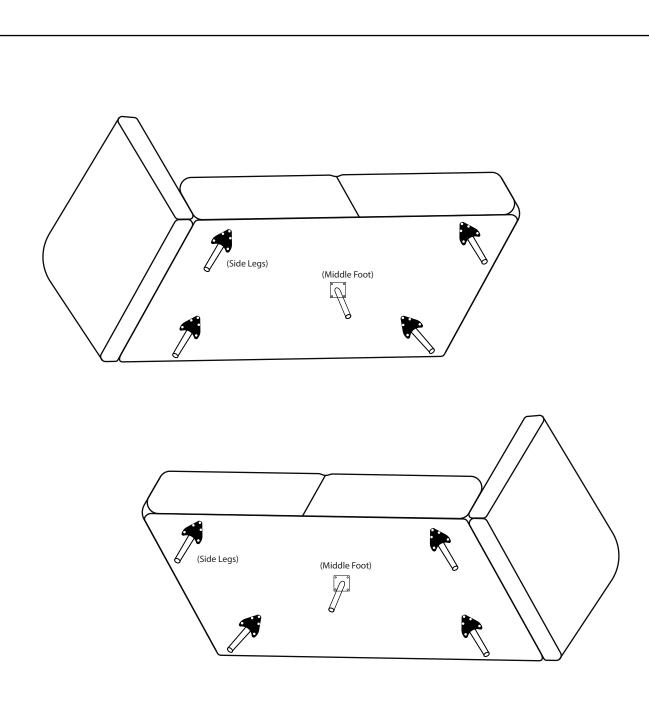

(The product is designed bidirectional, you can assemble and use it in any direction you wish).