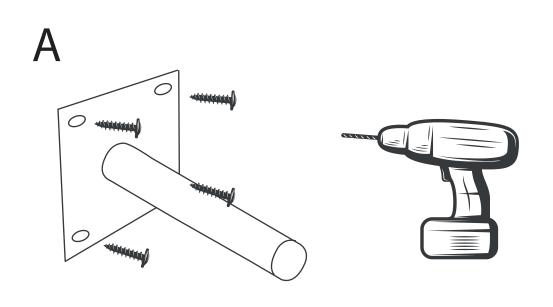

## **INSTALLATION GUIDE**

Read these assembly instructions carefully before you start.

Two people are required to assemble and transport the sofa.

Safety first! Do not allow children to handle or play with the furniture.