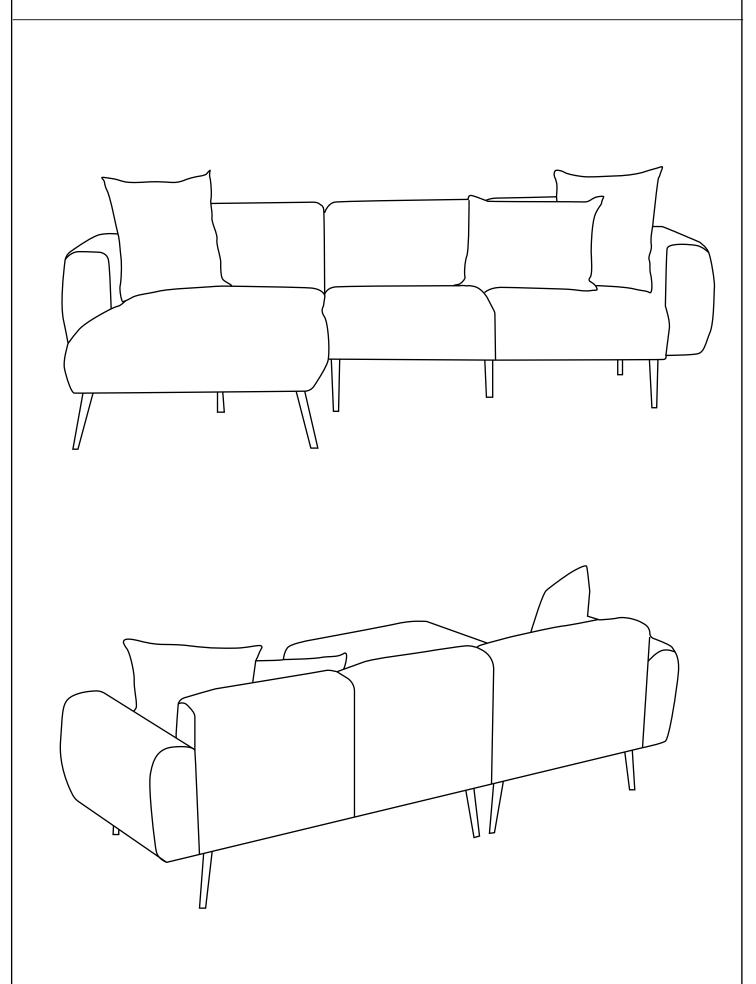

(The product is designed bidirectional, you can assemble and use it in any direction you wish).