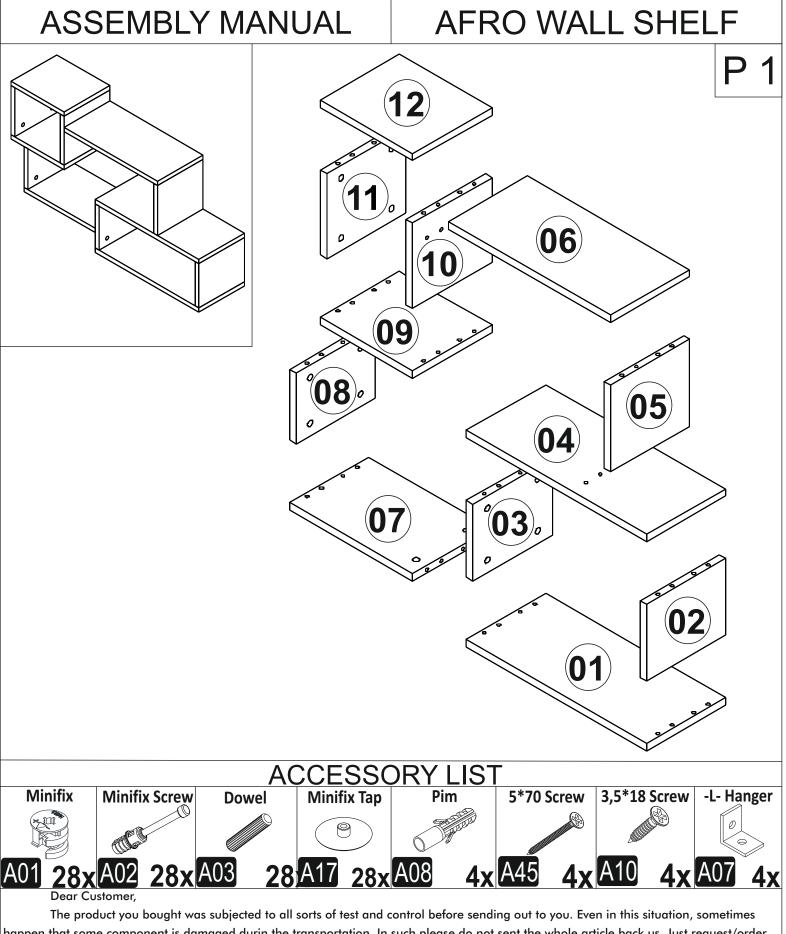

## AFRO WALL SHELF

The product you bought was subjected to all sorts of test and control before sending out to you. Even in this situation, sometimes happen that some component is damaged durin the transportation. In such please do not sent the whole article back us. Just request/order the damaged part. While requesting the required part, describe it exactly by looking to service card. Missing part will be sent you as soon as possible. Before start assembling, please check the whole components and accessories according to the lists. After being sure that every part and accessory are okay and right, start assembling. Before start assembling, please clean all the components with a damp cloth. If you bought more than one product, to prevent confusion be sure that you completed the first product. Then start the other product's assembling.