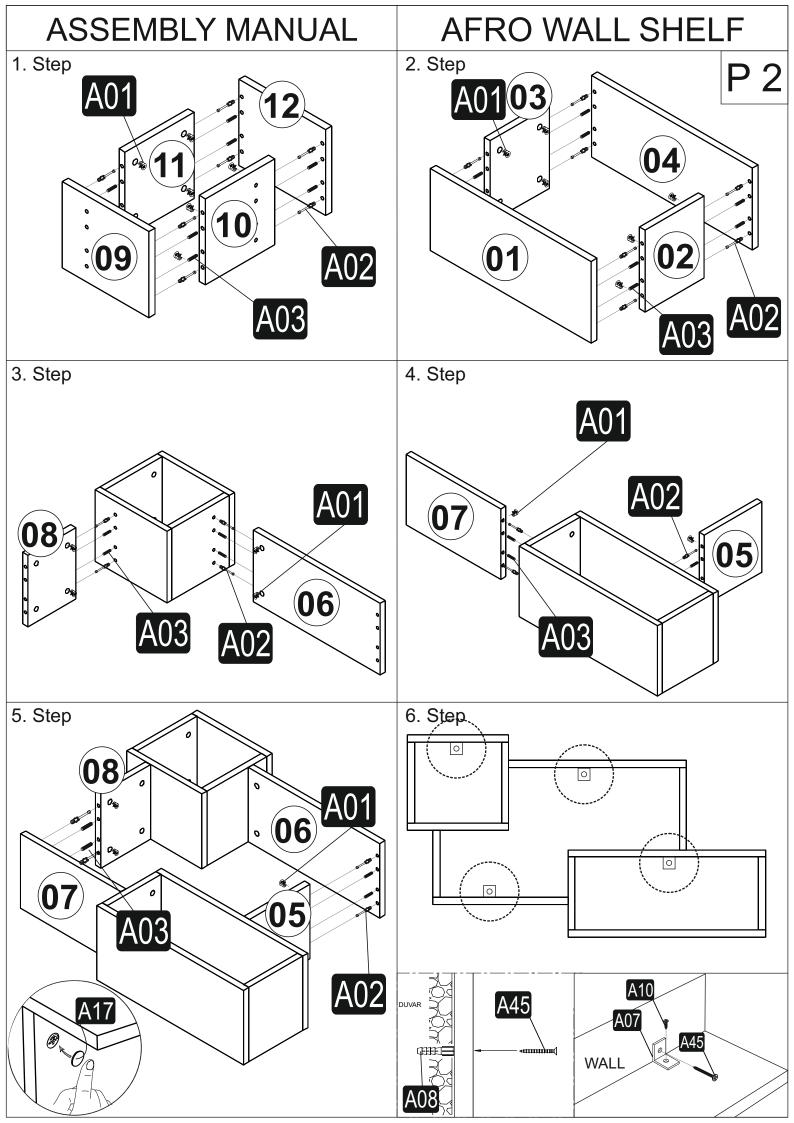

## AFRO WALL SHELF

The product you bought was subjected to all sorts of test and control before sending out to you. Even in this situation, sometimes happen that some component is damaged durin the transportation. In such please do not sent the whole article back us. Just request/order the damaged part. While requesting the required part, describe it exactly by looking to service card. Missing part will be sent you as soon as possible. Before start assembling, please check the whole components and accessories according to the lists. After being sure that every part and accessory are okay and right, start assembling. Before start assembling, please clean all the components with a damp cloth. If you bought more than one product, to prevent confusion be sure that you completed the first product. Then start the other product's assembling.