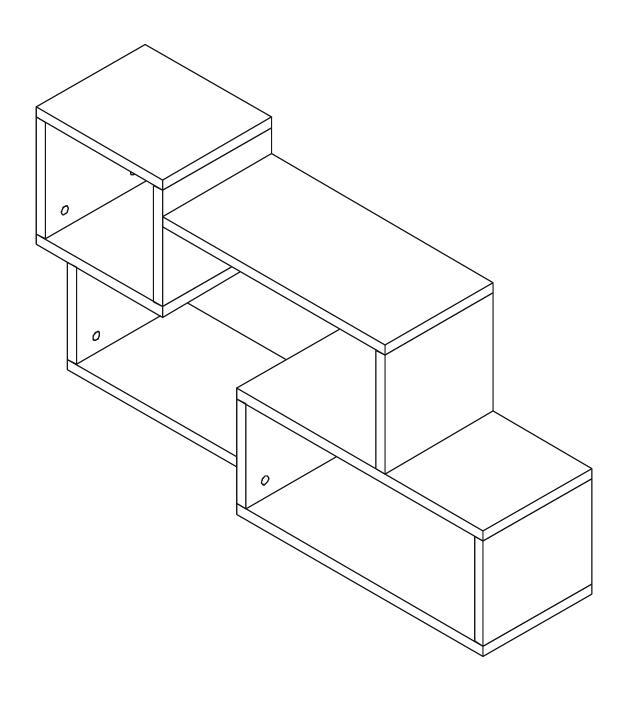

## AFRO WALL SHELF

The product you bought was subjected to all sorts of test and control before sending out to you. Even in this situation, sometimes happen that some component is damaged durin the transportation. In such please do not sent the whole article back us. Just request/order the damaged part. While requesting the required part, describe it exactly by looking to service card. Missing part will be sent you as soon as possible. Before start assembling, please check the whole components and accessories according to the lists. After being sure that every part and accessory are okay and right, start assembling. Before start assembling, please clean all the components with a damp cloth. If you bought more than one product, to prevent confusion be sure that you completed the first product. Then start the other product's assembling.