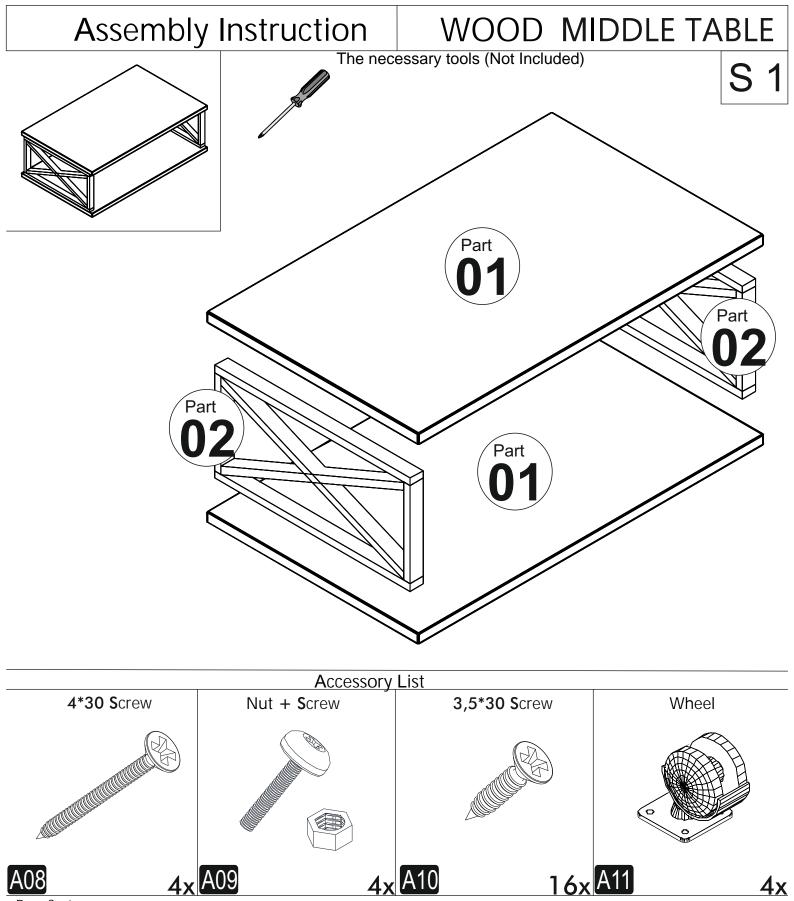

## YUSO WOOD MİDDLE TABLE ASSEMBLY INSTRUCTION





## Dear Customer,

The product you bought was subjected to all sorts of test and control before sending out to you. Even in this situation, sometimeshappen that some component is damaged durin the transportation. In such please do not sent the whole article back us. Just request/orderthe damaged part. While requesting the required part, describe it exactly by looking to service card. Missing part will be sent you as soon as possible. Before start assembling, please check the whole components and accessories according to the lists. After being sure that every part and accessory are okay and right, start assembling. Before start assembling, please clean all the components with a damp cloth. If you bought more than one product, to prevent confusion be sure that you completed the rst product