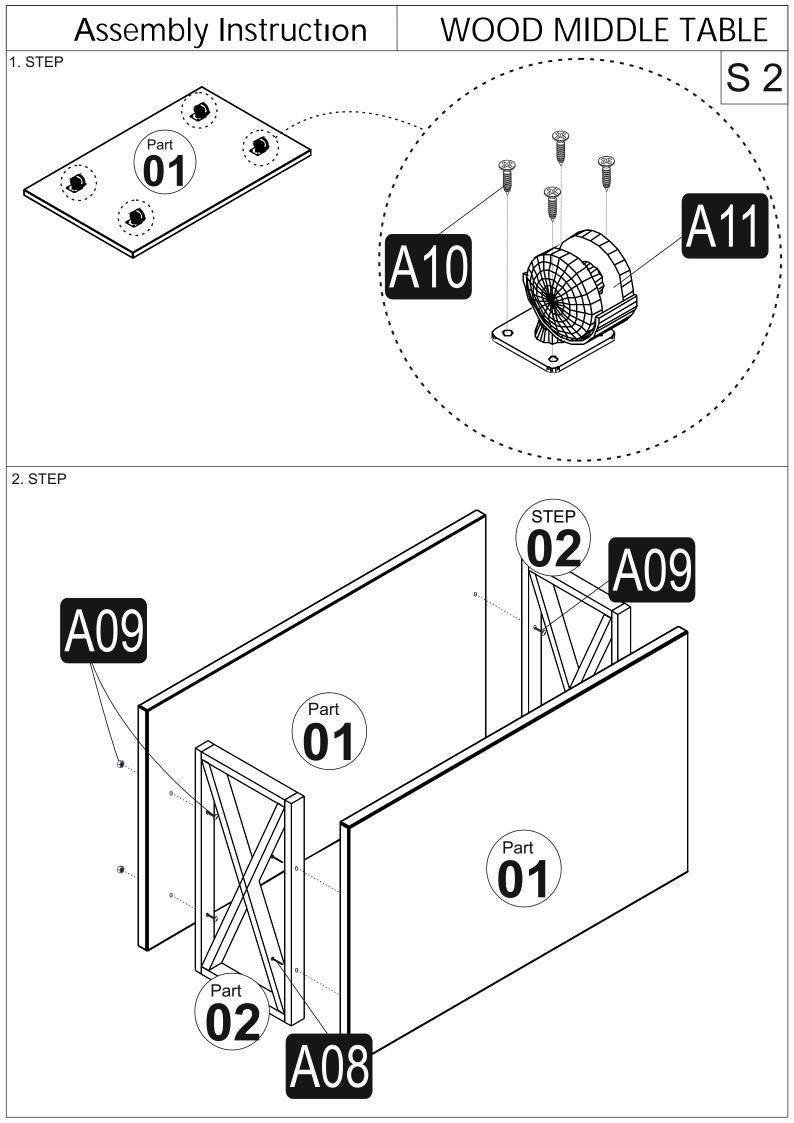

assembling, please check the whole components and accessories according to the lists. After being sure that every part and accessory are okay and right, start assembling. Before start assembling, please clean all the components with a damp cloth. If you bought more than one product, to prevent confusion be sure that you completed the rst product. Then start the other product's assembling.

Never drag the products. While carrying, disassociate and lift the product and carry with minimum 2 people. For long distances carry the product with the package. It is very easy to clean the surfaces of your product. It is enough to wipe a damp and soapy cloth or other household cleaners. Do not directly contact your furniture with excessive heat, cold and humidity because the product can be affected.