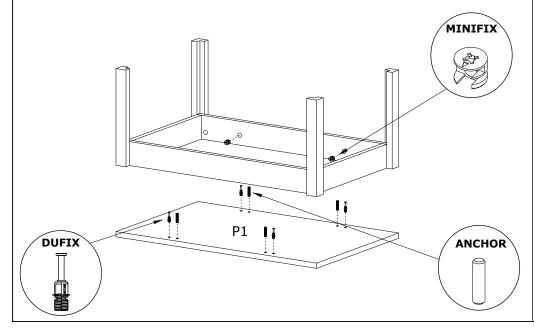

## ASSEMBLY INSTRUCTIONS

**MINIFIX** 

**DUFIX** 

8 PCS

8 PCS

**ANCHOR** 

**MINIFIX TAP** 

8 PCS

8 PCS

4\*50 SCREW

**SCREW TAP** 

8 PCS

8 PCS