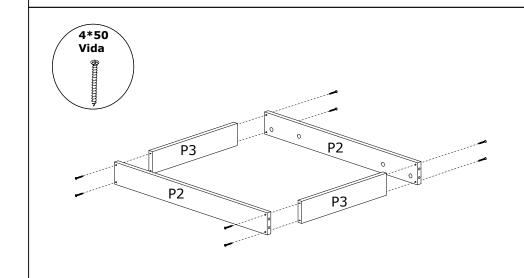

p cloth. It is required for 2 (two) to ensure the installation of this product is solid and secure.

It can be installed in approximately 20 to 30 minutes.

If you buy more products, do not start the installation of the other product before the installation of the design is completed in order to avoid any complexity.

Never rub the products by rubbing. Carry 2 (two) people by lifting or removing the products. If you are going to transport long distances, usually pack it carefully.

For product cleaning, wiping with a damp or soapy cloth or wiping with cleaners will be sufficient. Do not be directly exposed to this restriction for the reasons of heavy, cold and humidity of the furniture.

Stay away from using your furniture for your purpose.

## LAYLA COFFEE TABLE

# ASSEMBLY INSTRUCTIONS