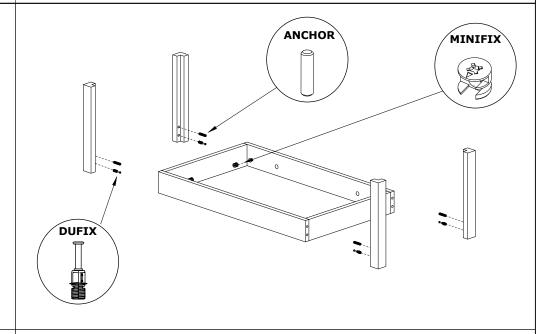

## ASSEMBLY INSTRUCTIONS

**MINIFIX** 

**DUFIX** 

8 PCS

8 PCS

**ANCHOR** 

**MINIFIX TAP** 

8 PCS

8 PCS

4\*50 SCREW

**SCREW TAP** 

8 PCS

8 PCS