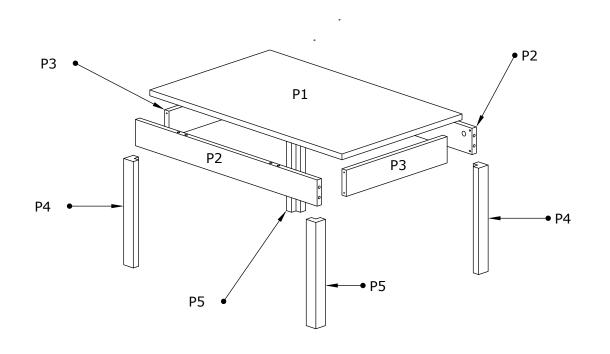

# **ASSEMBLY** LAYLA COFFEE TABLE **INSTRUCTIONS**

### LAYLA COFFEE TABLE

## ASSEMBLY INSTRUCTIONS



**MINIFIX** 

**DUFIX** 



8 PCS



8 PCS

**ANCHOR** 

**MINIFIX TAP** 



8 PCS



8 PCS

4\*50 SCREW

**SCREW TAP** 



8 PCS



8 PCS

#### **Dear Customer.**

Before reaching this product for purchase, it has been subjected to all tests and controls by us. This line will be moved to be moved to be moved. Training like this back them all don't send it we just don't want the responsible part from us. The missing piece is corrected immediately.

Check all parts and accessories listed in the box before assembly. Your design and accessory is solid Particle then you can start later. Before assembly, wipe a part of it with a damp cloth. It is required for 2 (two) to ensure the installation of this product is solid and secure.

It can be installed in approximately 20 to 30 minutes.

If you